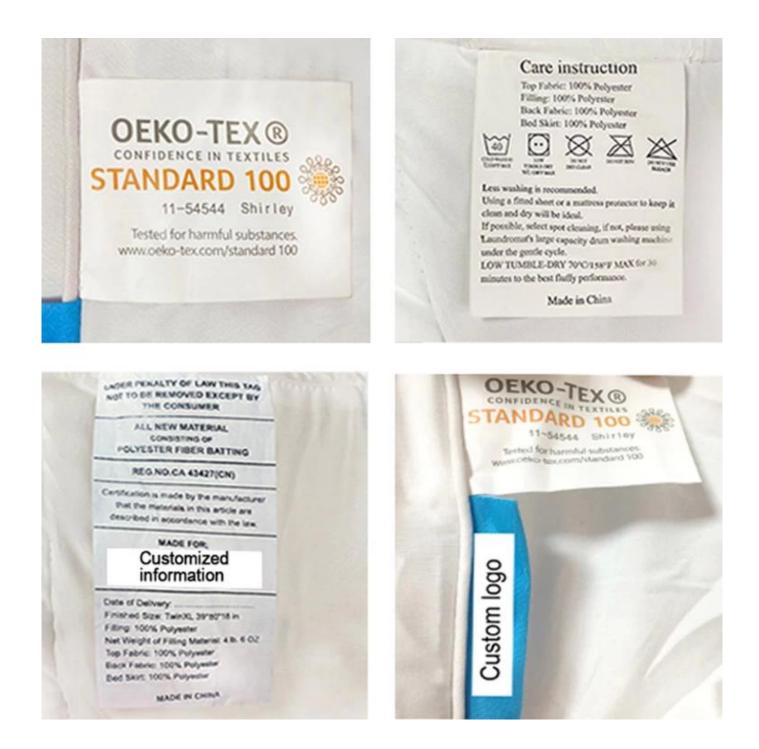

## Super soft cloud-like skin-friendly surface fabric

3D spiral fiber filling

Labels, Marks & Tags

**3D** cube-quilted design

Extra soft, premium, unbeatable comfort, like sleeping on a cloud, cloud-like surface

## Certifications

**Our Certifications:** 

NATIONAL HIGH-TECH ENTERPRISE certificate Business Social Compliance Initiative (BSCI) certification ISO9001 Quality Management System Certification Confidence in textiles OEKO-TEX standard 100 certification Global Recycling Standard (GRS) certificate Dupont<sup>™</sup> Sorona<sup>®</sup> Common Thread certification Germany Cell Solution<sup>®</sup> CLIMA fiber authorization