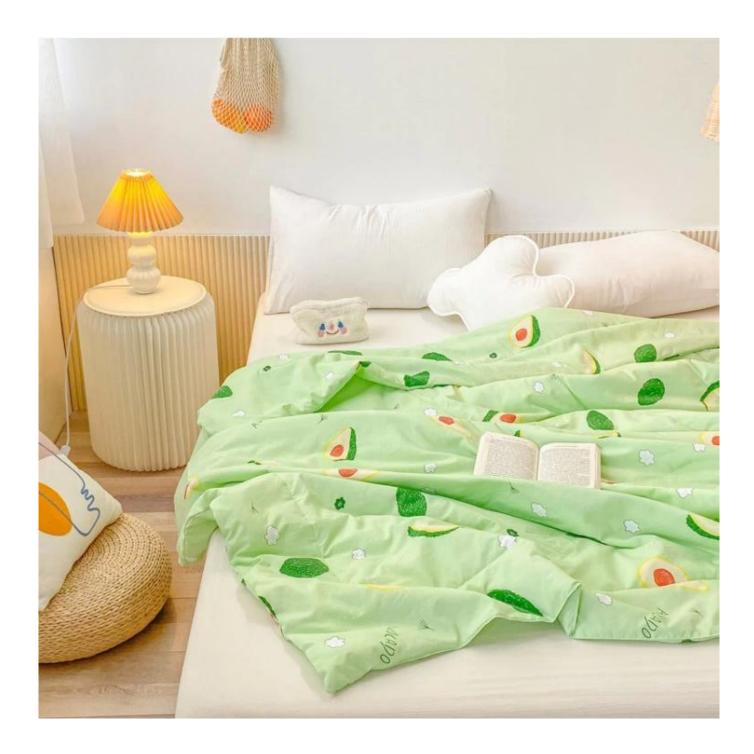

**[ SOFT MATERIAL ]** 100% microfiber polyester quilt, down alternative filling, ultra soft-tothe-touch feel, lightweight, durable quilted quilt.

[ **COMFORTABLE DESIGN FEATURES** ] Machine quilting woven stitches add texture and sophistication to your bed, making the design more attractive. High-quality fabrics and fine workmanship, so you don't have to worry about tight seams or gaps in the seams that will loose due to washing.

[ ALL SEASONS ] In spring or summer, the quilts can not only keep warm, but also light and stress-free, bringing you elegant warmth. In fall or winter, you can use it with bedding. Depending on the season, it can be used as comforter, bedspread or coverlets.