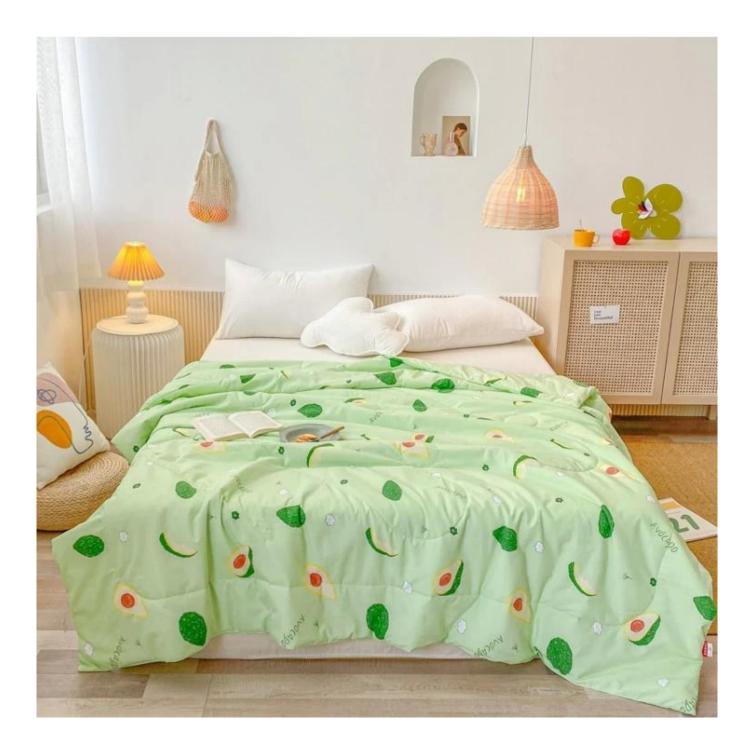

**[ SOFT MATERIAL ]** 100% microfiber polyester quilt, down alternative filling, ultra soft-tothe-touch feel, lightweight, durable quilted quilt.

[ **COMFORTABLE DESIGN FEATURES** ] Machine quilting woven stitches add texture and sophistication to your bed, making the design more attractive. High-quality fabrics and fine workmanship, so you don't have to worry about tight seams or gaps in the seams that will loose due to washing.

[ ALL SEASONS ] In spring or summer, the quilts can not only keep warm, but also light and stress-free, bringing you elegant warmth. In fall or winter, you can use it with bedding. Depending on the season, it can be used as comforter, bedspread or coverlets.

## Super soft cloud-like skin-friendly surface fabric

3D spiral fiber filling

Labels, Marks & Tags

**3D** cube-quilted design

Extra soft, premium, unbeatable comfort, like sleeping on a cloud, cloud-like surface