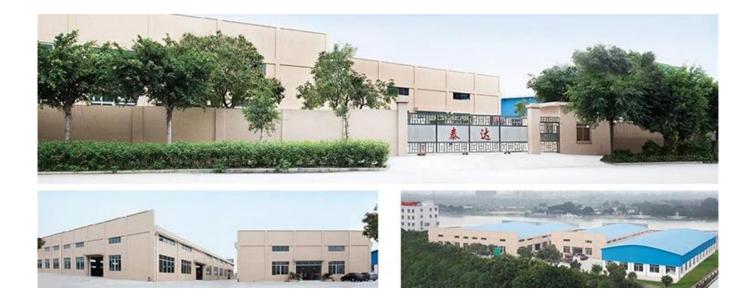

## Company Information

**GUANGZHOU TAIDA FIBER PRODUCTS CO., LTD** was established in 2006, located in Nansha Free Trade Zone, Guangzhou. We are a modern textile enterprise integrating design, production and sales, engaging in business and research of fibers, non-woven products, home textiles and textile raw materials. After years of development, TAIDA become a group company now has subsidiaries:

GUANGZHOU TAIDA FIBER PRODUCTS CO., LTD

GUANGZHOU ULTRALOFT TECHNOLOGY CO., LTD

FOSHAN TAIXIANGJIA CO., LTD.

FOSHAN GUIDE TEXTILE CO., LTD.

Our factory covers an area of more than 50,000 square meters, has more than 300 employees ,and the most advanced production technologies and equipment, with an annual output of more than 200 million yuan. We own 4 sets of high-speed fiber wadding production equipment, 1 set of needle punch wadding production line, which can produce various types of fiber wadding, with a daily capacity of 200 tons. Meanwhile, company has introduced 20 sets of computer-controlled quilting machines ,and 30 sets single-needle quilting machines, 100 sets of sewing machines for quilts cover and pillow case, with a daily capacity of more than 5,000 quilts and 10,000 pillows.