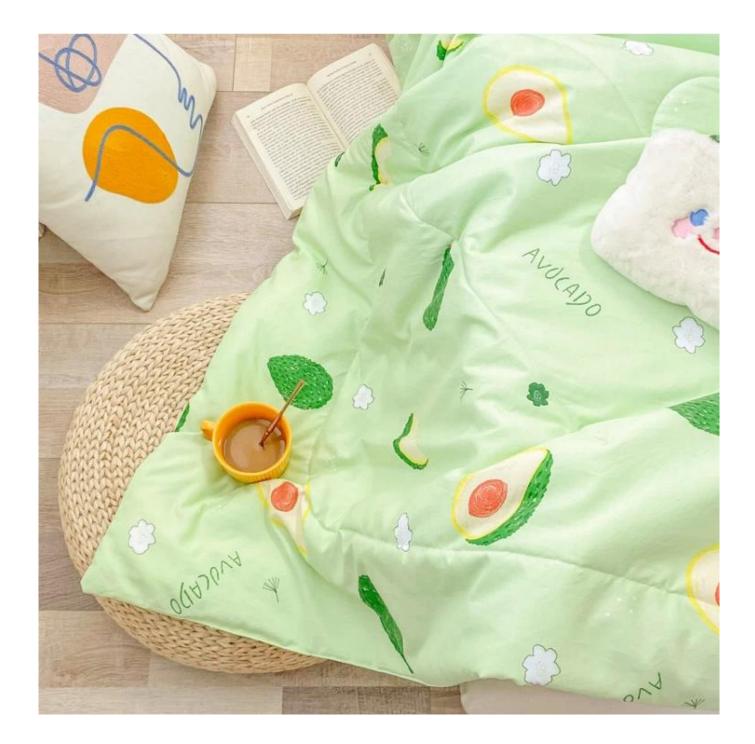

## Infrared Processing High Standard Antibacterial Polyester Quilt <u>China Kids Quilt Custom</u>

## Product Description of Infrared Processing High Standard Antibacterial Polyester Quilt China Kids Quilt

- Item: Infrared Processing High Standard Antibacterial Polyester Quilt China Kids Quilt
- Size: Twin, Full/Queen, King or Customized
- Color: Printing
- Brand: TAIDA
- Surface: Polyester
- Filling: Polyester Fiber
- Characteristic: Soft, Skin-friendly, Washable, Antibacterial, Anti-mite, Fluffy
- **Packing:** Each roll is packed in strong plastic bag; each package in individual paper carton.

**[ SOFT MATERIAL ]** 100% microfiber polyester quilt, down alternative filling, ultra soft-tothe-touch feel, lightweight, durable quilted quilt.

[ **COMFORTABLE DESIGN FEATURES** ] Machine quilting woven stitches add texture and sophistication to your bed, making the design more attractive. High-quality fabrics and fine workmanship, so you don't have to worry about tight seams or gaps in the seams that will loose due to washing.

[ ALL SEASONS ] In spring or summer, the quilts can not only keep warm, but also light and stress-free, bringing you elegant warmth. In fall or winter, you can use it with bedding. Depending on the season, it can be used as comforter, bedspread or coverlets.

## Super soft cloud-like skin-friendly surface fabric

3D spiral fiber filling

Labels, Marks & Tags

**3D** cube-quilted design

Extra soft, premium, unbeatable comfort, like sleeping on a cloud, cloud-like surface

The thickness of the quilt is uniform and not easy to deform.

Bright color, not easy to fade

Packaging & Shipping of Infrared Processing High Standard Antibacterial Polyester Quilt China Kids Quilt