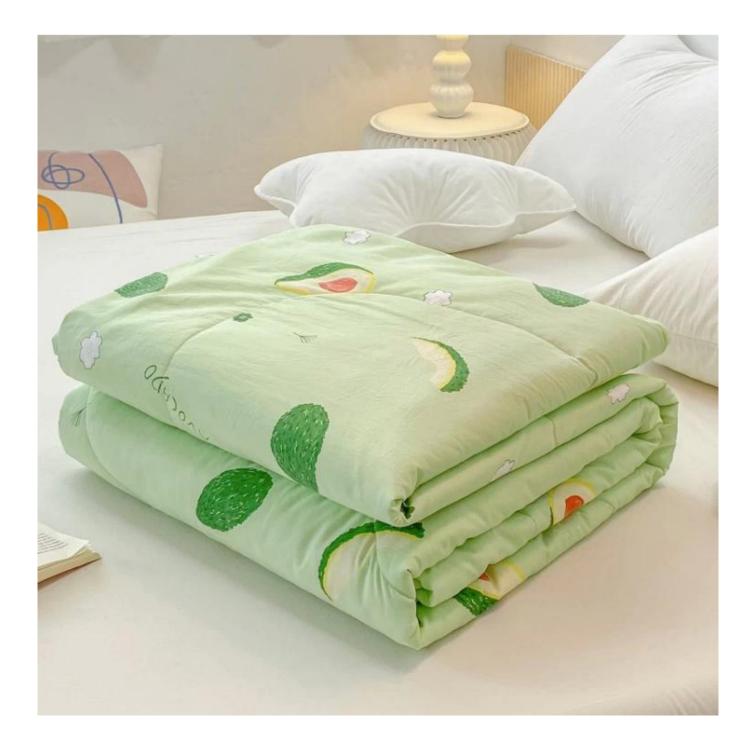

**[ SOFT MATERIAL ]** 100% microfiber polyester quilt, down alternative filling, ultra soft-tothe-touch feel, lightweight, durable quilted quilt.

[ **COMFORTABLE DESIGN FEATURES** ] Machine quilting woven stitches add texture and sophistication to your bed, making the design more attractive. High-quality fabrics and fine workmanship, so you don't have to worry about tight seams or gaps in the seams that will loose due to washing.

[ ALL SEASONS ] In spring or summer, the quilts can not only keep warm, but also light and stress-free, bringing you elegant warmth. In fall or winter, you can use it with bedding. Depending on the season, it can be used as comforter, bedspread or coverlets.