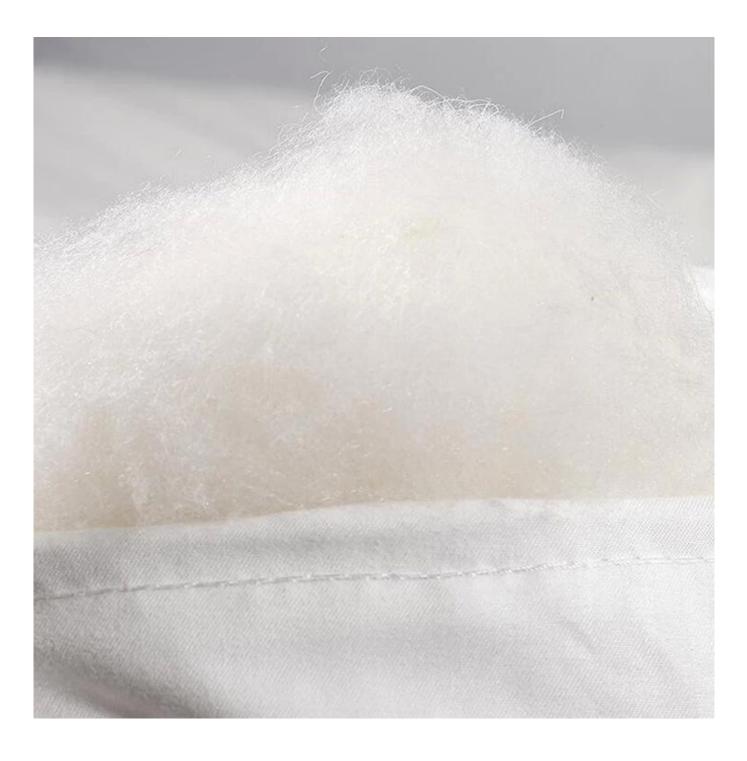

**[ SOFT MATERIAL ]** 100% microfiber polyester quilt, down alternative filling, ultra soft-tothe-touch feel, lightweight, durable quilted quilt.

[ **COMFORTABLE DESIGN FEATURES** ] Machine quilting woven stitches add texture and sophistication to your bed, making the design more attractive. High-quality fabrics and fine workmanship, so you don't have to worry about tight seams or gaps in the seams that will loose due to washing.

## Super soft cloud-like skin-friendly surface fabric

3D spiral fiber filling

Labels, Marks & Tags

**3D** cube-quilted design

Extra soft, premium, unbeatable comfort, like sleeping on a cloud, cloud-like surface