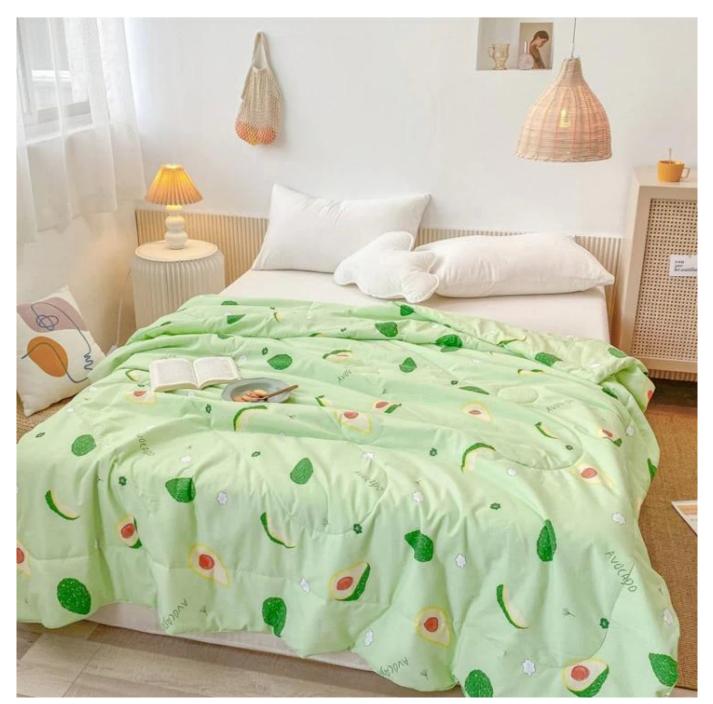

**[ SOFT MATERIAL ]** 100% microfiber polyester quilt, down alternative filling, ultra soft-tothe-touch feel, lightweight, durable quilted quilt.

[ **COMFORTABLE DESIGN FEATURES** ] Machine quilting woven stitches add texture and sophistication to your bed, making the design more attractive. High-quality fabrics and fine workmanship, so you don't have to worry about tight seams or gaps in the seams that will loose due to washing.

[ ALL SEASONS ] In spring or summer, the quilts can not only keep warm, but also light and stress-free, bringing you elegant warmth. In fall or winter, you can use it with bedding. Depending on the season, it can be used as comforter, bedspread or coverlets.

## Super soft cloud-like skin-friendly surface fabric

3D spiral fiber filling

Labels, Marks & Tags

**3D** cube-quilted design

Extra soft, premium, unbeatable comfort, like sleeping on a cloud, cloud-like surface