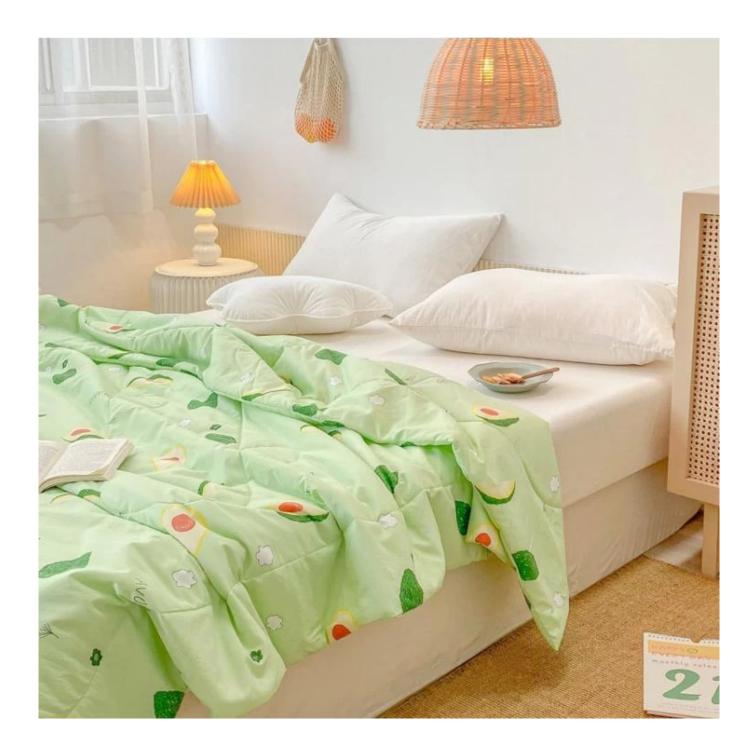

**[ SOFT MATERIAL ]** 100% microfiber polyester quilt, down alternative filling, ultra soft-tothe-touch feel, lightweight, durable quilted quilt.

[ **COMFORTABLE DESIGN FEATURES** ] Machine quilting woven stitches add texture and sophistication to your bed, making the design more attractive. High-quality fabrics and fine workmanship, so you don't have to worry about tight seams or gaps in the seams that will loose due to washing.

[ ALL SEASONS ] In spring or summer, the quilts can not only keep warm, but also light and stress-free, bringing you elegant warmth. In fall or winter, you can use it with bedding. Depending on the season, it can be used as comforter, bedspread or coverlets.