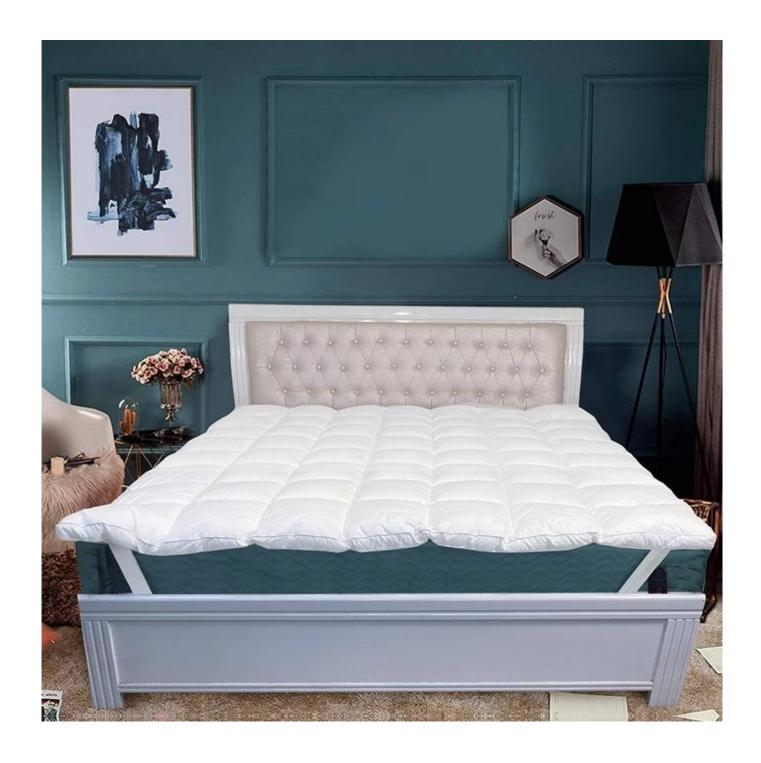

## Infrared Processing Premium Warm Washable 60X75 Inch China Mattress Pads Topper Custom

### Product Description of Infrared Processing Premium Warm Washable 60X75 Inch China Mattress Pads Topper

- **Item:** Infrared Processing Premium Warm Washable 60X75 Inch China Mattress Pads Topper
- Size: Twin, Twin XL, Full, Queen, King, Cal King
- Color: WhiteBrand: TAIDA
- Design: 3D Cube-quilted Baffle Box Design Top
- Surface: Polyester
- Closure Type: Flexible Elastic Band
- Filling: Polyester Fiber
- Characteristic: Soft, Skin-friendly, Washable, Antibacterial, Anti-mite, Fluffy
- **Packing:** Each roll is packed in strong plastic bag; each package in individual paper carton.

[LAVISHLY SOFT SLEEP SURFACE] A extra thick layer of super fluffy and plush down alternative filling creates a luxurious 5-star hotel feeling that is gently melting and folding into the topper and protects your mattress without sacrificing comfort with our mattress pad. Its 3D snow-down cube-quilted baffle box design top is stuffed with down-alternative for greater softness making your night more restful and ensuring you wake up relaxed [ULTIMATE COMFORTABLE EXPERIENCE] Made with high-quality super soft, fresh, and breathable microfiber that will provide you the ultimate comfort you deserve, the thickness provides you the support you need while you sleep, take a nap, or just sit on your bed. Our mattress topper king mattresses topper can help distribute your weight and alleviate pressure points evenly throughout the mattress, allows you to sleep soundly and wake up without back pain