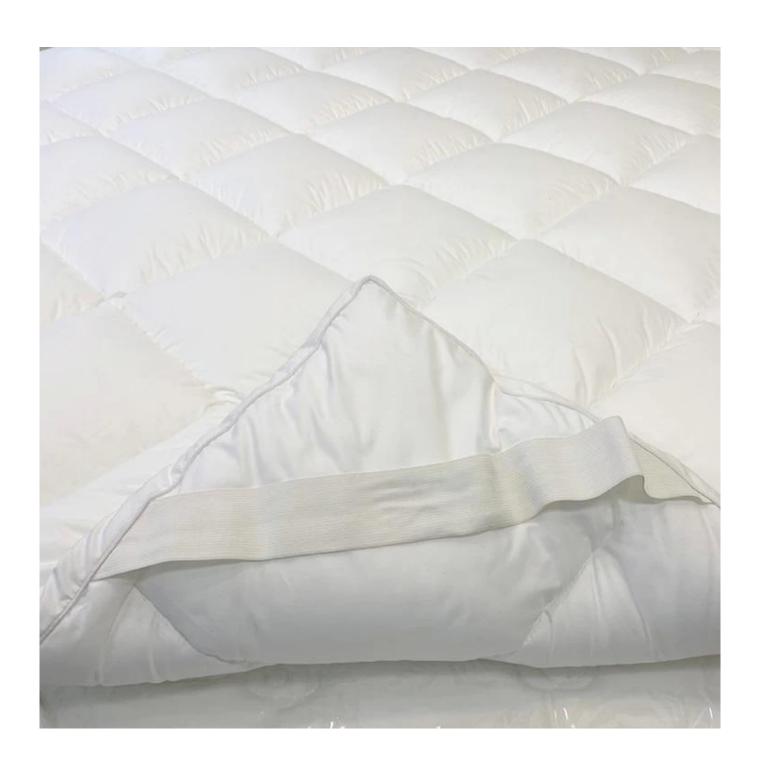

[SMOOTH & STRONG GRIP DEEP POCKET DESIGN] The fully elasticized skirt fits snuggly around mattresses up to 18" thick to help fit any bed mattress you have, its strong elastic helps you to get a tight grip around the mattress allowing you to toss and turn freely at night because it uses high gram weight microfiber with a high elastic rubber band which ensure it is smooth and soft, and durable than other bed toppers which use low gram weight elastic cloth that can be easily torn

Upgraded anchor bands adapt to mattress depth up to 18 inch

Packaging & Shipping of Infrared Processing Premium Warm Washable 60X75 Inch China Mattress Pads Topper

If you have any special requirements for packing, please contact us!