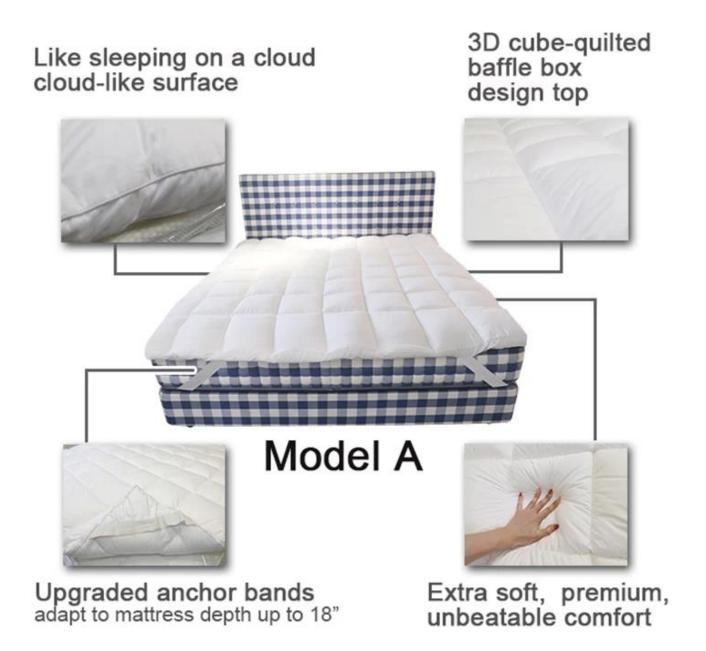

[PERSONALIZED CUSTOMIZATION] Please reach out to us with any questions or custom requirements for all products.

Model A: mattress topper with 4-corner anchor bands

Other size can be customized, please contact us!

Super soft cloud-like surface fabric peached finish with good strength performance

3D spiral fiber filling

Labels, Marks & Tags

3D cube-quilted baffle box design top

Extra soft, premium, unbeatable comfort, like sleeping on a cloud, cloud-like surface

Upgraded anchor bands adapt to mattress depth up to 18 inch

Packaging & Shipping of Infrared Processing Premium Warm Washable 60X75 Inch China Mattress Pads Topper

If you have any special requirements for packing, please contact us!