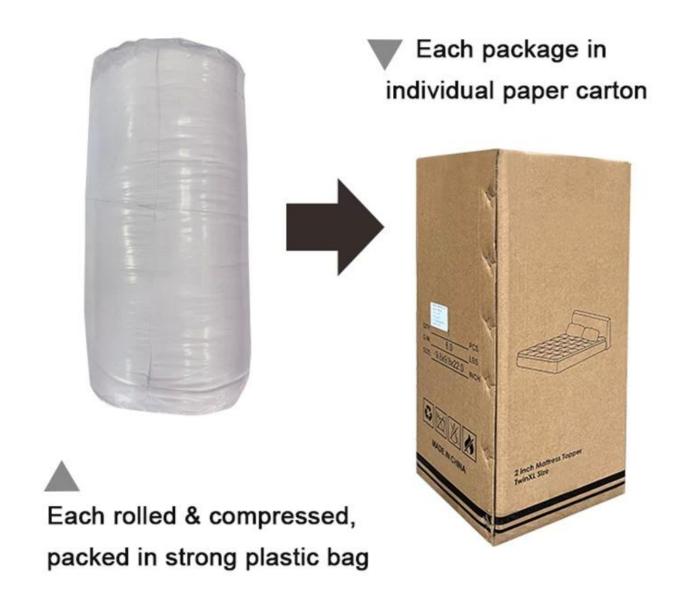

### Product Description of Infrared Processing Premium Warm Washable 60X75 Inch China Mattress Pads Topper

- **Item:** Infrared Processing Premium Warm Washable 60X75 Inch China Mattress Pads Topper
- Size: Twin, Twin XL, Full, Queen, King, Cal King
- Color: WhiteBrand: TAIDA
- Design: 3D Cube-quilted Baffle Box Design Top
- Surface: Polyester
- Closure Type: Flexible Elastic Band
- Filling: Polyester Fiber
- Characteristic: Soft, Skin-friendly, Washable, Antibacterial, Anti-mite, Fluffy
- **Packing:** Each roll is packed in strong plastic bag; each package in individual paper carton.

Upgraded anchor bands adapt to mattress depth up to 18 inch

Packaging & Shipping of Infrared Processing Premium Warm Washable 60X75 Inch China Mattress Pads Topper

If you have any special requirements for packing, please contact us!