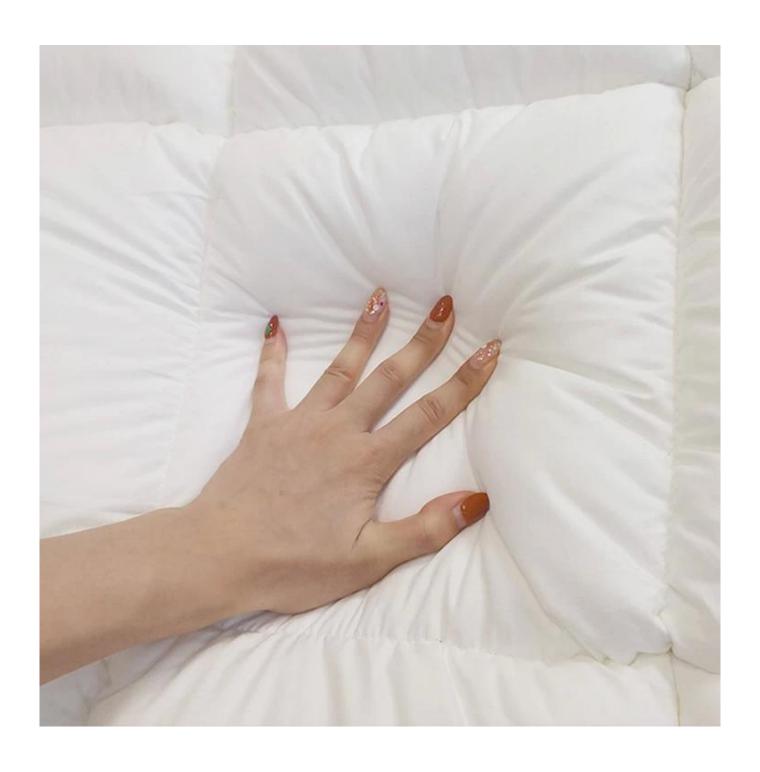

[LAVISHLY SOFT SLEEP SURFACE] A extra thick layer of super fluffy and plush down alternative filling creates a luxurious 5-star hotel feeling that is gently melting and folding into the topper and protects your mattress without sacrificing comfort with our mattress pad. Its 3D snow-down cube-quilted baffle box design top is stuffed with down-alternative for greater softness making your night more restful and ensuring you wake up relaxed [ULTIMATE COMFORTABLE EXPERIENCE] Made with high-quality super soft, fresh, and breathable microfiber that will provide you the ultimate comfort you deserve, the thickness provides you the support you need while you sleep, take a nap, or just sit on your bed. Our mattress topper king mattresses topper can help distribute your weight and alleviate pressure points evenly throughout the mattress, allows you to sleep soundly and wake up without back pain

Super soft cloud-like surface fabric peached finish with good strength performance

3D spiral fiber filling

Labels, Marks & Tags

3D cube-quilted baffle box design top

Extra soft, premium, unbeatable comfort, like sleeping on a cloud, cloud-like surface