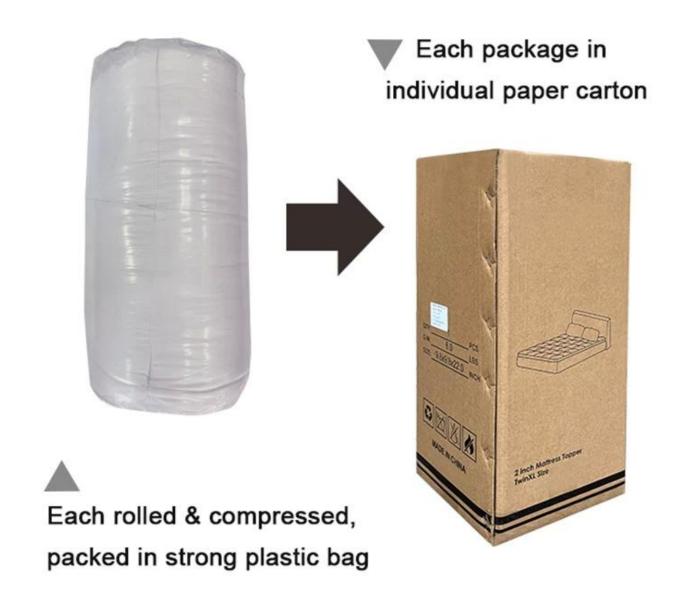

### Product Description of Light Luxury Stitching Soft Touch Cooling Tencel Summer Quilt

- Item: Light Luxury Stitching Soft Touch Cooling Tencel Summer Quilt
- Size: 150x200cm, 200x200cm or Customized
- Color: Blue, Pink, Orange, Grey
- Brand: TAIDA
- Surface Fabric: 100% Lyocell Fiber
- Filling: 100% Polyester Fiber
- **Characteristic:** Cooling, Breathable, Moisture Absorbent, Exquisite Quilting, Machine Washable, Light Luxury Stitching
- **Packing:** Each roll is packed in strong plastic bag; each package in individual paper carton.

Packaging & Shipping of Light Luxury Stitching Soft Touch Cooling Tencel
Summer Quilt

If you have any special requirements for packing, please contact us!