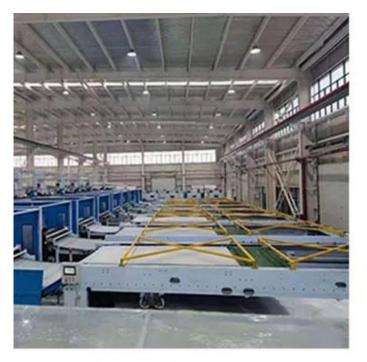

### **Product Processing**

**Raw Fiber / Wadding Workshop** 

**Quilting / Bedding Products Workshop** 

GUANGZHOU TAIDA FIBER PRODUCTS CO., LTD

GUANGZHOU ULTRALOFT TECHNOLOGY CO., LTD

FOSHAN TAIXIANGJIA CO., LTD.

FOSHAN GUIDE TEXTILE CO., LTD.

Our factory covers an area of more than 50,000 square meters, has more than 300 employees ,and the most advanced production technologies and equipment, with an annual output of more than 200 million yuan. We own 4 sets of high-speed fiber wadding production equipment, 1 set of needle punch wadding production line, which can produce various types of fiber wadding, with a daily capacity of 200 tons. Meanwhile, company has introduced 20 sets of computer-controlled quilting machines ,and 30 sets single-needle quilting machines, 100 sets of sewing machines for quilts cover and pillow case, with a daily capacity of more than 5,000 quilts and 10,000 pillows.