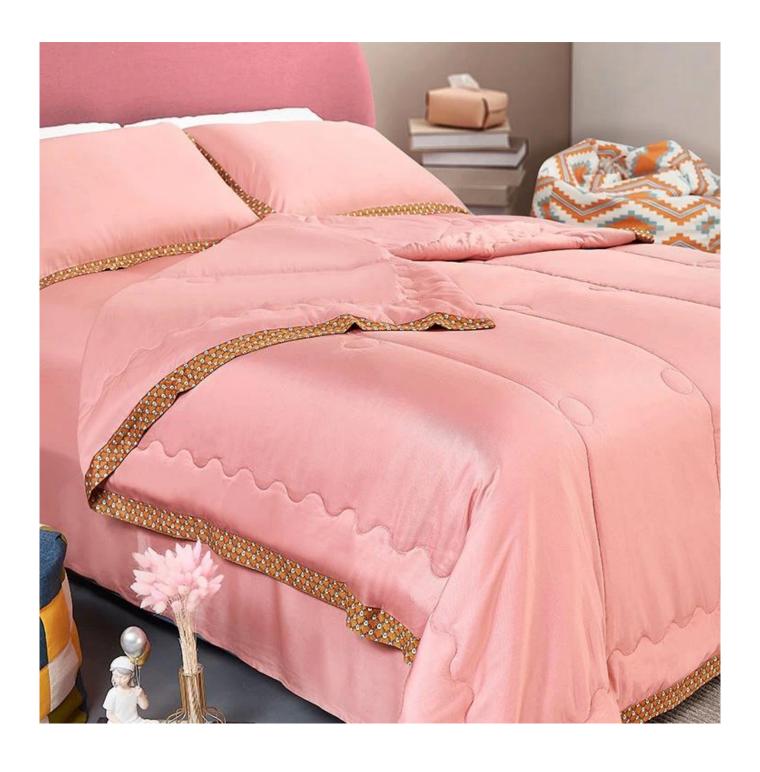

[ **Design Concept**] Fresh solid color matched Hermes Style edging, simplicity and light luxury, elegant and flowing line, fancy and chaming, can't stop loving it. Minimalist design, abandon clutter, pursue original intention, find a peace, edge decoration concise reflect original taste.

[ ALL SEASONS ] In spring or summer, the quilts can not only keep warm, but also light and stress-free, bringing you elegant warmth. In fall or winter, you can use it with bedding. Depending on the season, it can be used as comforter, bedspread or coverlets.

[ **PERFECT GIFT** ] As a great gift for your family or friends on special occasions, birthday or Christmas. Everyone deserves the most elegant and comfortable quilt sets, provide you with a comfortable sleeping experience.