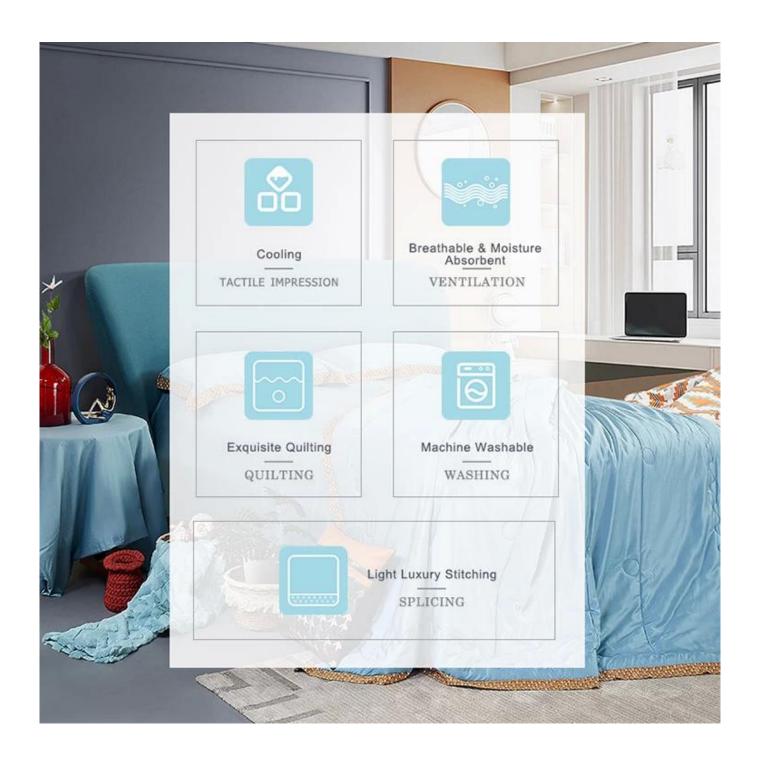

### Product Description of Light Luxury Stitching Soft Touch Cooling Tencel Summer Quilt

- Item: Light Luxury Stitching Soft Touch Cooling Tencel Summer Quilt
- Size: 150x200cm, 200x200cm or Customized
- Color: Blue, Pink, Orange, Grey
- Brand: TAIDA
- Surface Fabric: 100% Lyocell Fiber
- Filling: 100% Polyester Fiber
- **Characteristic:** Cooling, Breathable, Moisture Absorbent, Exquisite Quilting, Machine Washable, Light Luxury Stitching
- **Packing:** Each roll is packed in strong plastic bag; each package in individual paper carton.