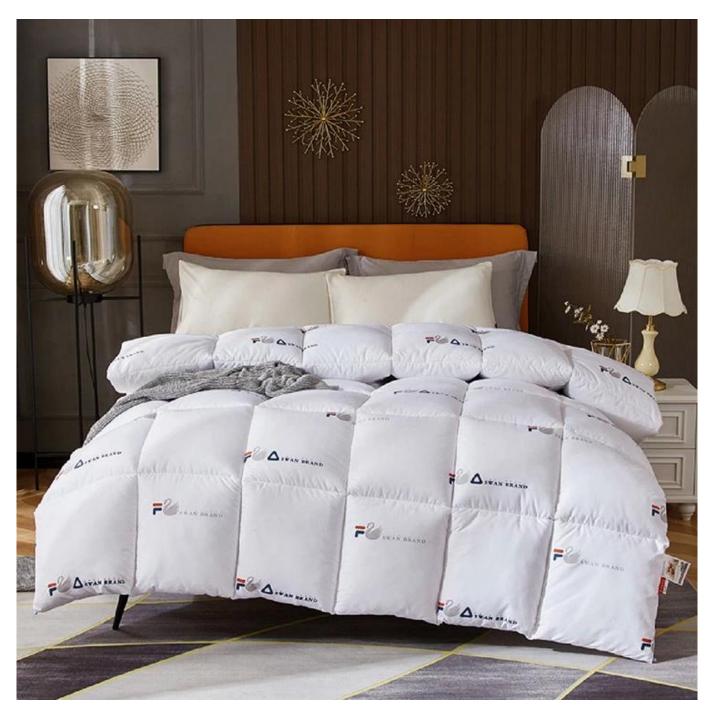

## 3D spiral fiber filling

Bright printing pattern, not easy to fade

## Featured box stitched

Extra soft, premium, unbeatable comfort, like sleeping on a cloud, cloud-like surface

# Customizable brand logo

Labels, Marks & Tags

Packaging & Shipping of Lightweight Box Stitched Down Alternative Comforter China Down Alternative Duvet Quilt