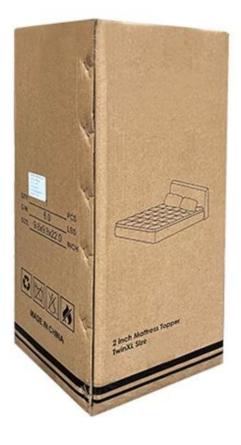

# If you have any special requirements for packing, please contact <u>us!</u>

Each package in individual paper carton

Each rolled & compressed, packed in strong plastic bag