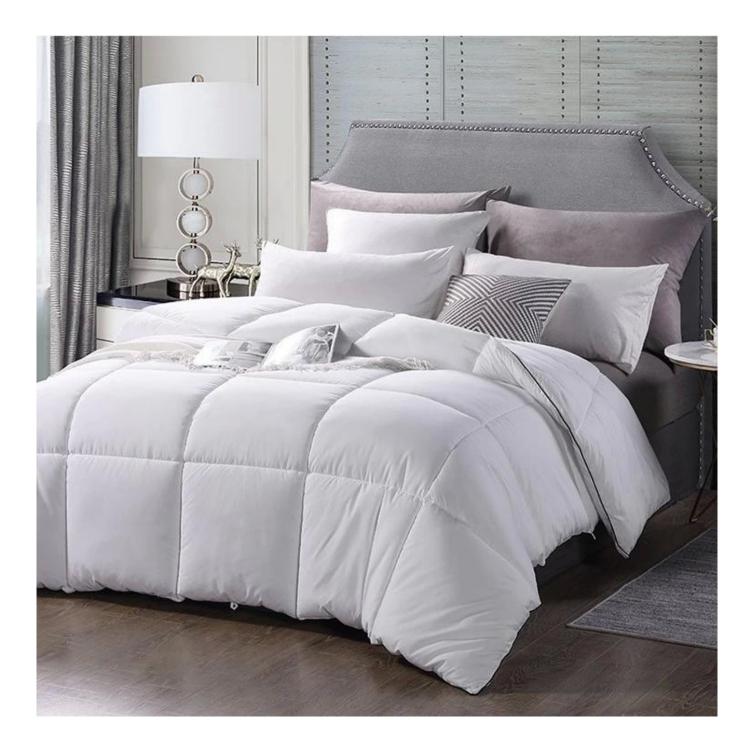

[ **SOFT & FLUFFT** ] The fabric of down alternative comforter is SOFT and BREATHABLE, suitable for year round use. This down alternative comforter is fluffy and lightweight, not too heavy to pressure you. Simple but elegant design, fits various type of decoration, adding more beauty and coziness to your bedroom.

[ **PERFECT GIFT ]** As a great gift for your family or friends on special occasions, birthday or Christmas. Everyone deserves the most elegant and comfortable quilt sets, provide you with a comfortable sleeping experience.

#### **Ultra-soft Quilted Down Alternative Comforter**