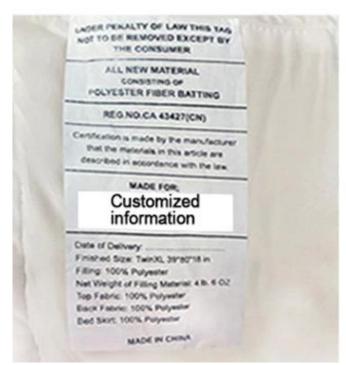

With the angle buckles design, easy to fix the quilt cover, prevent the core shift

Labels, Marks & Tags

Packaging & Shipping of Lightweight Gravity Blanket Cooling Twin Home
Antimicrobic Weighted Blanket