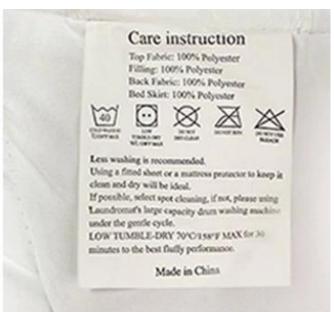

With the angle buckles design, easy to fix the quilt cover, prevent the core shift

Labels, Marks & Tags

Packaging & Shipping of Lightweight Gravity Blanket Cooling Twin Home
Antimicrobic Weighted Blanket