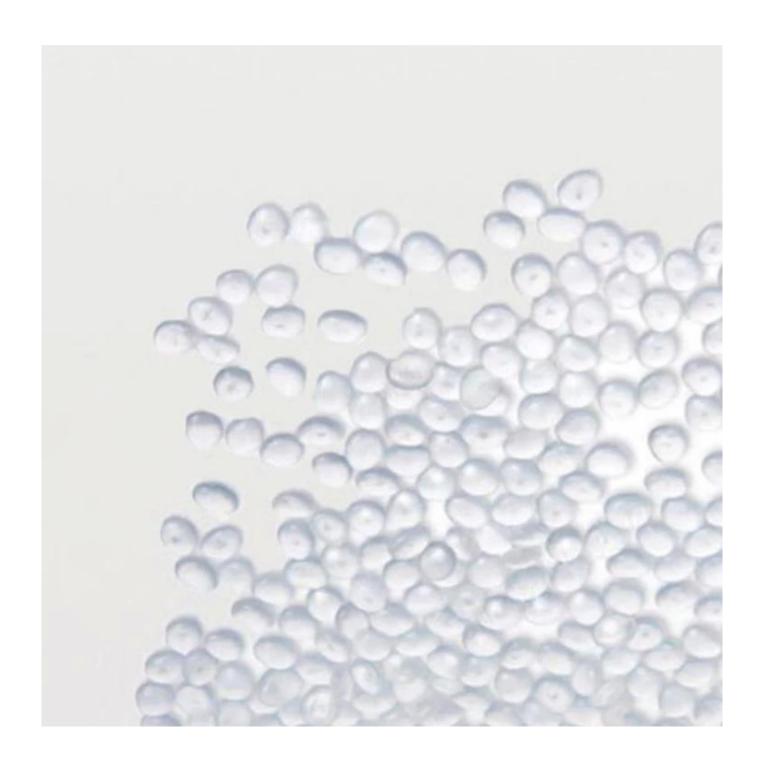

**Non-toxic Premuim Glass Beads** 

Skin friendly & comfortable fabric, can directly touch, not easy to stimulate

Beautiful binding for more comfortable touch

Baffle box quilting, more uniform filling distribution, more solid & flexible