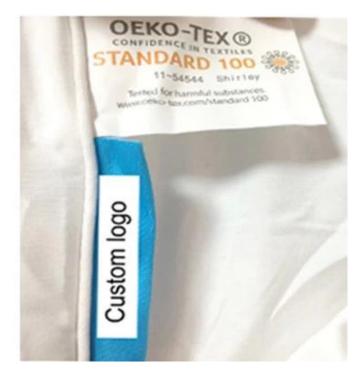

With the angle buckles design, easy to fix the quilt cover, prevent the core shift

Labels, Marks & Tags

Packaging & Shipping of Lightweight Gravity Blanket Cooling Twin Home
Antimicrobic Weighted Blanket

## Confidence in textiles OEKO-TEX standard 100 certification Global Recycling Standard (GRS) certificate Dupont<sup>™</sup> Sorona<sup>®</sup> Common Thread certification Germany Cell Solution<sup>®</sup> CLIMA fiber authorization