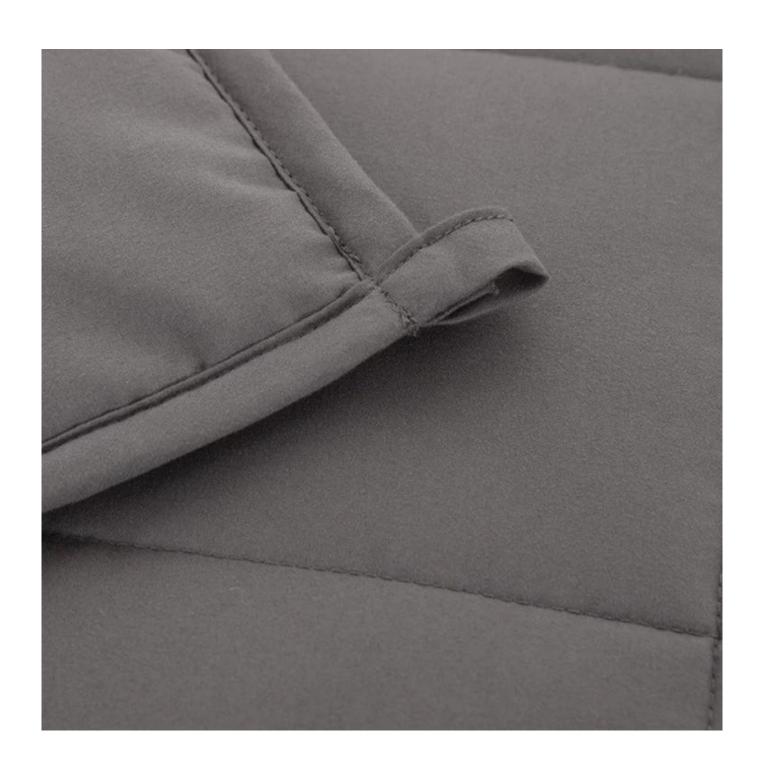

With the angle buckles design, easy to fix the quilt cover, prevent the core shift

Labels, Marks & Tags

Packaging & Shipping of Lightweight Gravity Blanket Cooling Twin Home
Antimicrobic Weighted Blanket