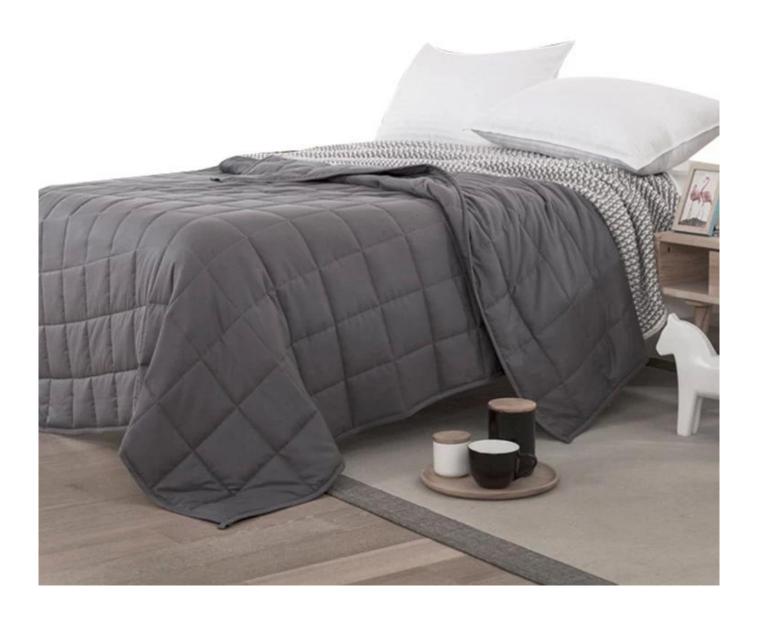

## Product Description of Lightweight Gravity Blanket Cooling Twin Home Antimicrobic Weighted Blanket

• Item: Lightweight Gravity Blanket Cooling Twin Home Antimicrobic Weighted Blanket

• Size: Twin, Twin XL, Full, Queen, King, Cal King or customized

• Color: Grey

Net Weight: 5 lbsBrand: TAIDA

• Surface: Skin-friendly fabric

• Filling: Cotton and fine-grade glass beads

• **Characteristic:** Soft, Skin-friendly, Washable, Antibacterial, Anti-mite, Fluffy • **Packing:** Each rolled and packed in strong plastic bag, 4-6 pcs in paper carton.

## **Ultra-soft Quilted Gravity Blanket**