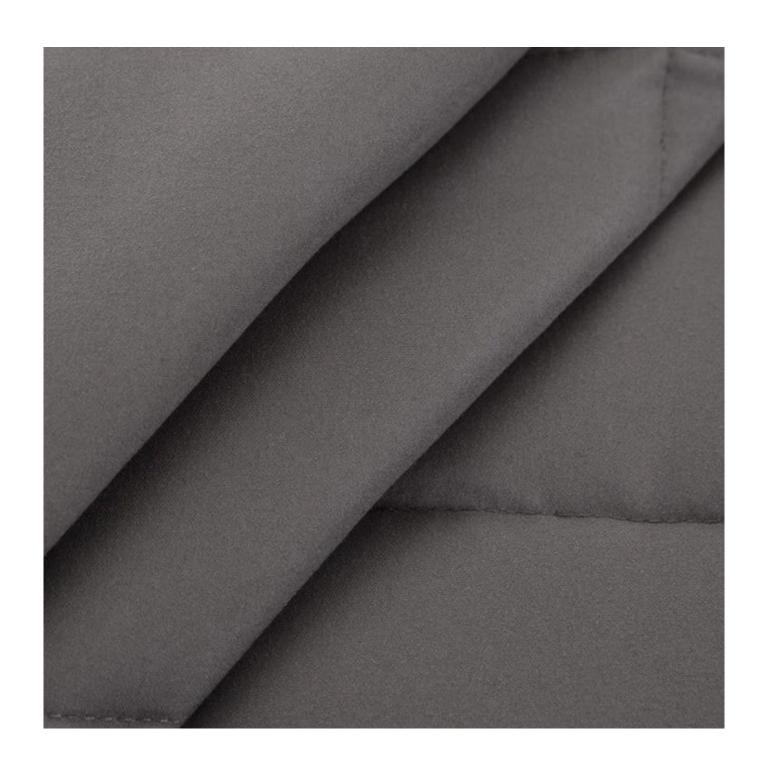

**Non-toxic Premuim Glass Beads** 

Skin friendly & comfortable fabric, can directly touch, not easy to stimulate

Beautiful binding for more comfortable touch

Baffle box quilting, more uniform filling distribution, more solid & flexible

With the angle buckles design, easy to fix the quilt cover, prevent the core shift

Labels, Marks & Tags

Packaging & Shipping of Lightweight Gravity Blanket Cooling Twin Home
Antimicrobic Weighted Blanket