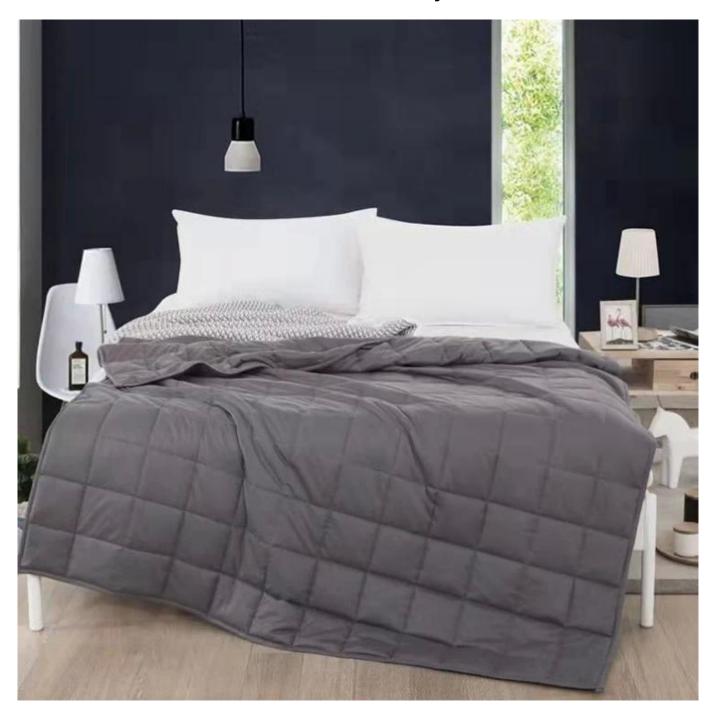

## Product Description of Lightweight Gravity Blanket Cooling Twin Home Antimicrobic Weighted Blanket

• Item: Lightweight Gravity Blanket Cooling Twin Home Antimicrobic Weighted Blanket

• Size: Twin, Twin XL, Full, Queen, King, Cal King or customized

• Color: Grey

Net Weight: 5 lbsBrand: TAIDA

• Surface: Skin-friendly fabric

• Filling: Cotton and fine-grade glass beads

• **Characteristic:** Soft, Skin-friendly, Washable, Antibacterial, Anti-mite, Fluffy • **Packing:** Each rolled and packed in strong plastic bag, 4-6 pcs in paper carton.

## **Ultra-soft Quilted Gravity Blanket**