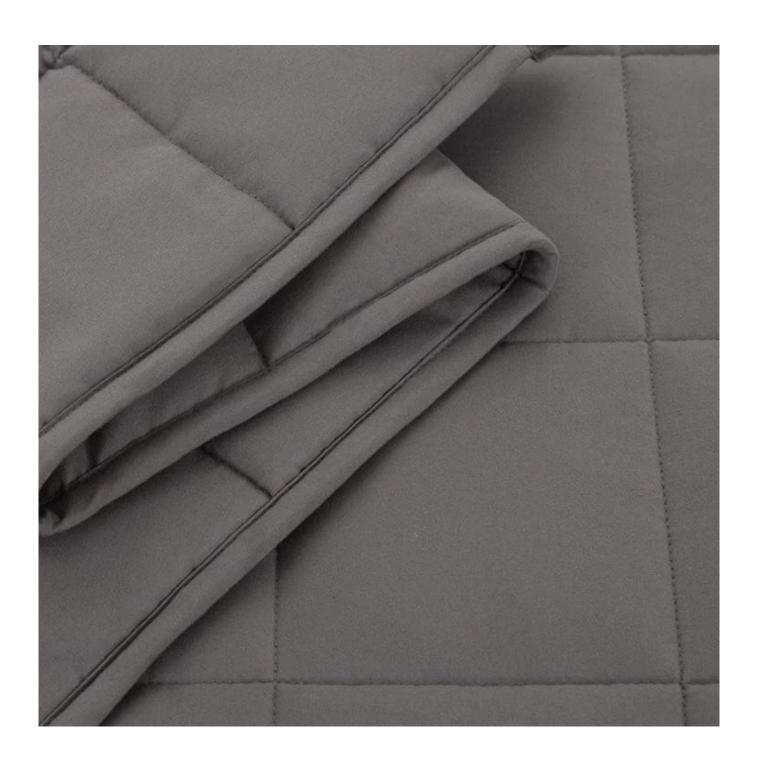

[ SAFE | BREATHABLE HEAVY BLANKET ] Heavy blanket makes high-density sewing technology, prevent the loose of the thread and leakage of the beads. Unique design will firmly keep the beads inside for the best breathability and keep you at the perfect temperature, perfectly adapted to year-round safe use.

**[ EVEN WEIGHT DISTRIBUTION ]** Cooling weighted blanket features small compartments with precision stitching to prevent the beads from transferring from shifting from one compartment to another, making the blanket distribute the weight evenly and allow the blanket to conform to your body.

**Non-toxic Premuim Glass Beads** 

Skin friendly & comfortable fabric, can directly touch, not easy to stimulate

Beautiful binding for more comfortable touch

Baffle box quilting, more uniform filling distribution, more solid & flexible