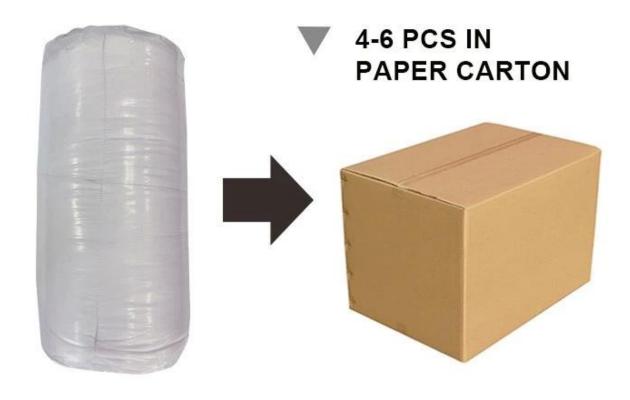

• Color: Grey

Net Weight: 5 lbsBrand: TAIDA

• Surface: Skin-friendly fabric

• Filling: Cotton and fine-grade glass beads

• **Characteristic:** Soft, Skin-friendly, Washable, Antibacterial, Anti-mite, Fluffy • **Packing:** Each rolled and packed in strong plastic bag, 4-6 pcs in paper carton.

With the angle buckles design, easy to fix the quilt cover, prevent the core shift

Labels, Marks & Tags

Packaging & Shipping of Lightweight Gravity Blanket Cooling Twin Home
Antimicrobic Weighted Blanket

If you have any special requirements for packing, please contact us!

Each roll packed in strong plastic bag