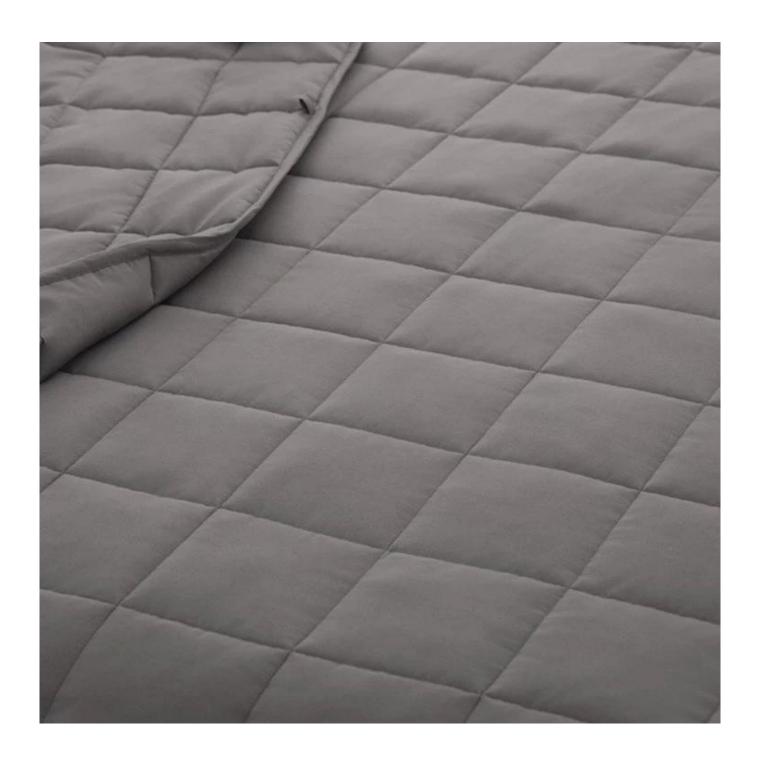

**[ EVEN WEIGHT DISTRIBUTION ]** Cooling weighted blanket features small compartments with precision stitching to prevent the beads from transferring from shifting from one compartment to another, making the blanket distribute the weight evenly and allow the blanket to conform to your body.

**Non-toxic Premuim Glass Beads** 

Skin friendly & comfortable fabric, can directly touch, not easy to stimulate

Beautiful binding for more comfortable touch

Baffle box quilting, more uniform filling distribution, more solid & flexible