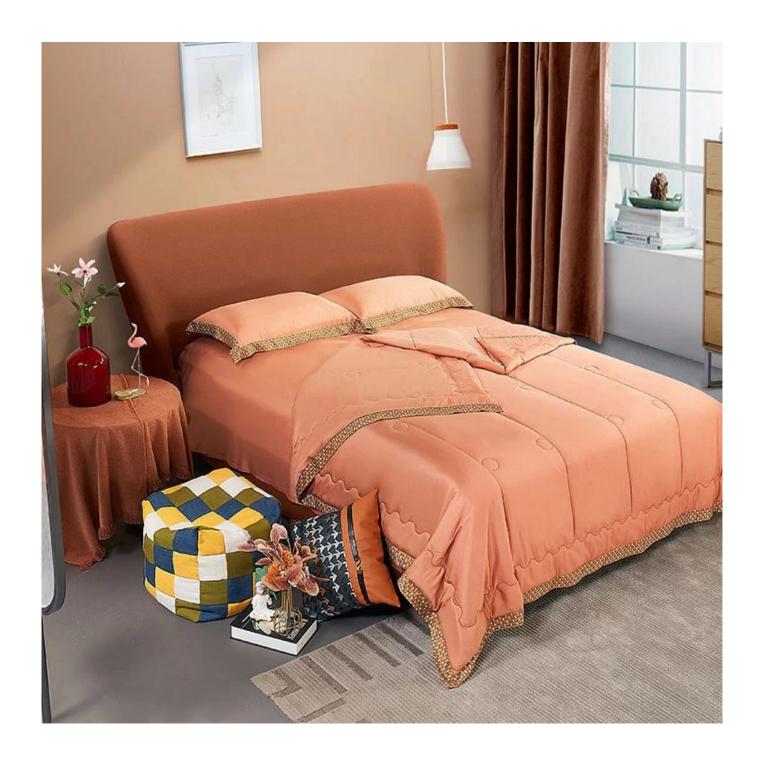

## Luxury Antibacterial Anti-Mite Tencel Soft Bedding Hypoallergenic **Quilted Summer Quilt Vendor**

### Product Description of Luxury Antibacterial Anti-Mite Tencel Soft Bedding Hypoallergenic Quilted Summer Quilt

- Item: Luxury Antibacterial Anti-Mite Tencel Soft Bedding Hypoallergenic Quilted Summer Quilt
- Size: 150x200cm, 200x200cm or Customized
- Color: Blue, Pink, Orange, Grey
- Brand: TAIDA
- Surface Fabric: 100% Lyocell Fiber
- Filling: 100% Polyester Fiber
- **Characteristic:** Cooling, Breathable, Moisture Absorbent, Exquisite Quilting, Machine Washable, Light Luxury Stitching
- **Packing:** Each roll is packed in strong plastic bag; each package in individual paper carton.

[ **Design Concept**] Fresh solid color matched Hermes Style edging, simplicity and light luxury, elegant and flowing line, fancy and chaming, can't stop loving it. Minimalist design, abandon clutter, pursue original intention, find a peace, edge decoration concise reflect original taste.

[ ALL SEASONS ] In spring or summer, the quilts can not only keep warm, but also light and stress-free, bringing you elegant warmth. In fall or winter, you can use it with bedding. Depending on the season, it can be used as comforter, bedspread or coverlets.