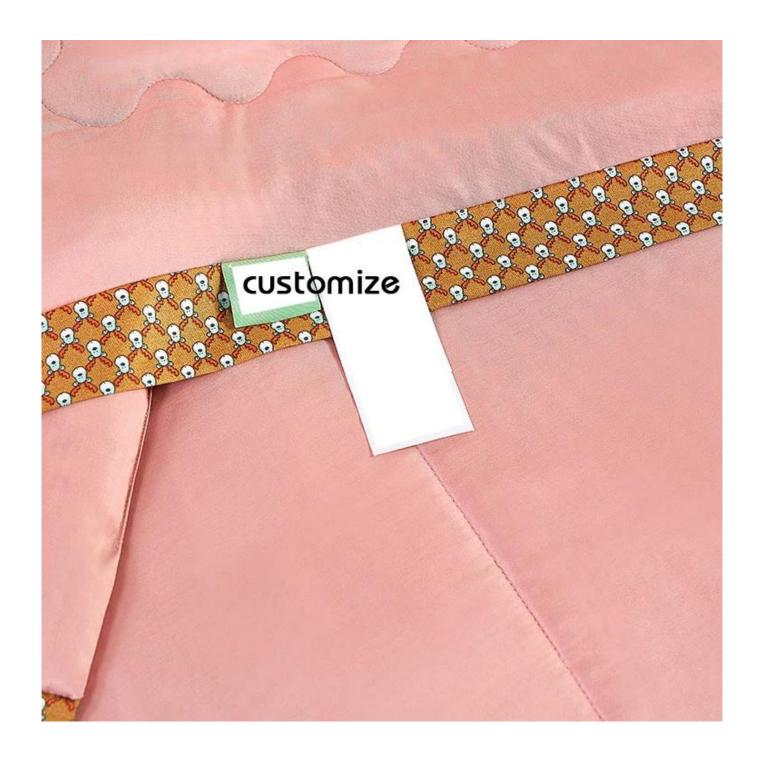

[ PERSONALIZED CUSTOMIZATION ] Please reach out to us with any questions or custom requirements for all products.

**Vitality Mint cooling Tencel Summer Quilt** 

Other size can be customized, please contact us!