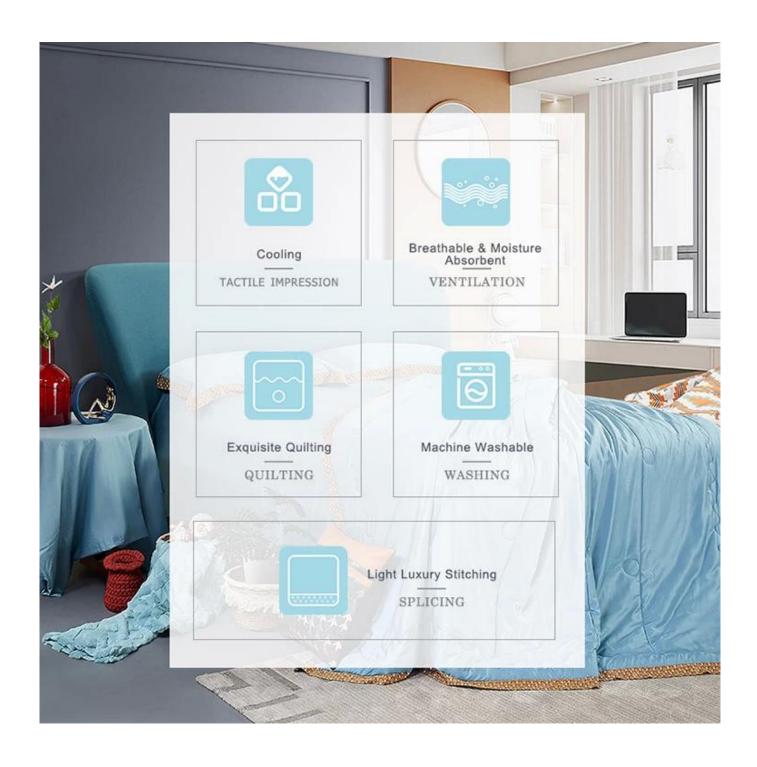

[ **Design Concept**] Fresh solid color matched Hermes Style edging, simplicity and light luxury, elegant and flowing line, fancy and chaming, can't stop loving it. Minimalist design, abandon clutter, pursue original intention, find a peace, edge decoration concise reflect original taste.