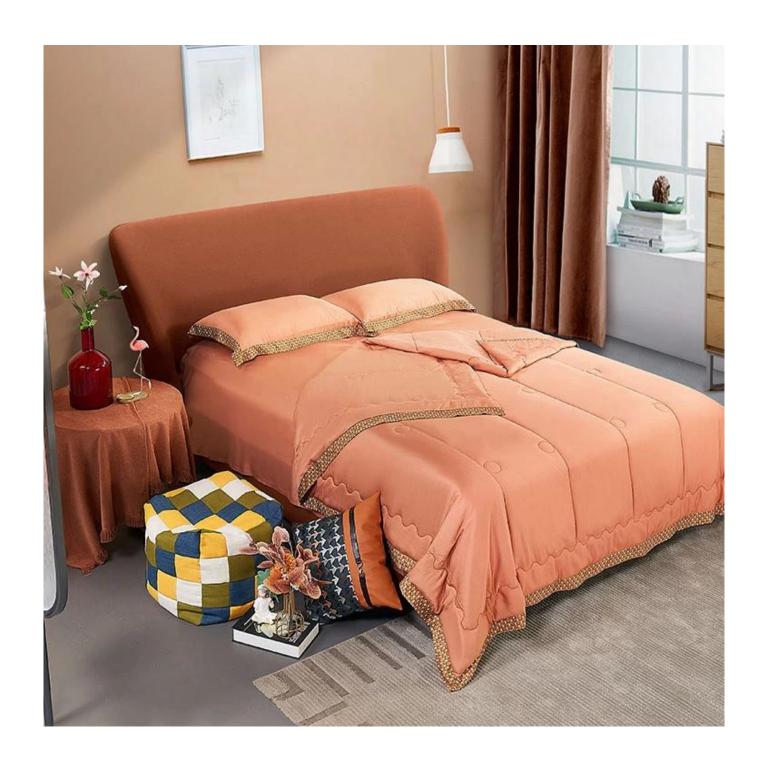

### Product Description of Luxury Antibacterial Anti-Mite Tencel Soft Bedding Hypoallergenic Quilted Summer Quilt

- Item: Luxury Antibacterial Anti-Mite Tencel Soft Bedding Hypoallergenic Quilted Summer Quilt
- Size: 150x200cm, 200x200cm or Customized
- Color: Blue, Pink, Orange, Grey
- Brand: TAIDA
- Surface Fabric: 100% Lyocell Fiber
- Filling: 100% Polyester Fiber
- **Characteristic:** Cooling, Breathable, Moisture Absorbent, Exquisite Quilting, Machine Washable, Light Luxury Stitching
- **Packing:** Each roll is packed in strong plastic bag; each package in individual paper carton.