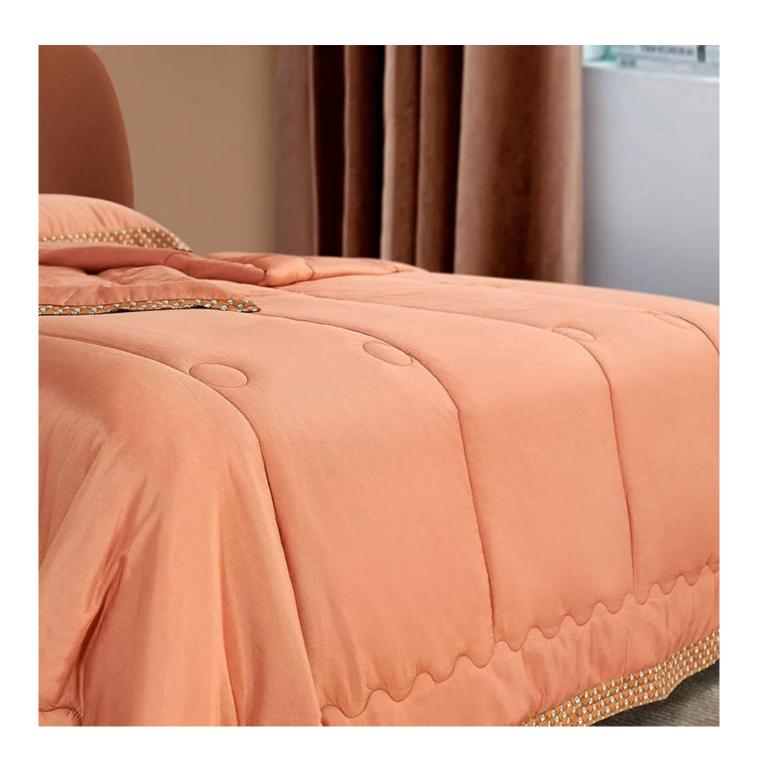

### Product Description of Luxury Antibacterial Anti-Mite Tencel Soft Bedding Hypoallergenic Quilted Summer Quilt

- Item: Luxury Antibacterial Anti-Mite Tencel Soft Bedding Hypoallergenic Quilted Summer Quilt
- Size: 150x200cm, 200x200cm or Customized
- Color: Blue, Pink, Orange, Grey
- Brand: TAIDA
- Surface Fabric: 100% Lyocell Fiber
- Filling: 100% Polyester Fiber
- **Characteristic:** Cooling, Breathable, Moisture Absorbent, Exquisite Quilting, Machine Washable, Light Luxury Stitching
- **Packing:** Each roll is packed in strong plastic bag; each package in individual paper carton.

[ **Design Concept**] Fresh solid color matched Hermes Style edging, simplicity and light luxury, elegant and flowing line, fancy and chaming, can't stop loving it. Minimalist design, abandon clutter, pursue original intention, find a peace, edge decoration concise reflect original taste.

[ ALL SEASONS ] In spring or summer, the quilts can not only keep warm, but also light and stress-free, bringing you elegant warmth. In fall or winter, you can use it with bedding. Depending on the season, it can be used as comforter, bedspread or coverlets.