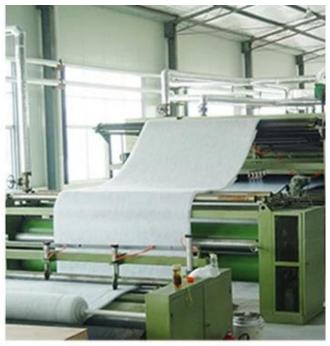

GUANGZHOU TAIDA FIBER PRODUCTS CO., LTD

GUANGZHOU ULTRALOFT TECHNOLOGY CO., LTD

FOSHAN TAIXIANGJIA CO., LTD.

FOSHAN GUIDE TEXTILE CO., LTD.

Our factory covers an area of more than 50,000 square meters, has more than 300 employees ,and the most advanced production technologies and equipment, with an annual output of more than 200 million yuan. We own 4 sets of high-speed fiber wadding production equipment, 1 set of needle punch wadding production line, which can produce various types of fiber wadding, with a daily capacity of 200 tons. Meanwhile, company has introduced 20 sets of computer-controlled quilting machines ,and 30 sets single-needle quilting machines, 100 sets of sewing machines for quilts cover and pillow case, with a daily capacity of more than 5,000 quilts and 10,000 pillows.

## **Product Processing**

**Raw Fiber / Wadding Workshop** 

**Quilting / Bedding Products Workshop** 