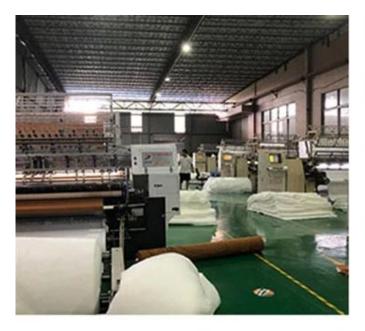

GUANGZHOU TAIDA FIBER PRODUCTS CO., LTD

GUANGZHOU ULTRALOFT TECHNOLOGY CO., LTD

FOSHAN TAIXIANGJIA CO., LTD.

FOSHAN GUIDE TEXTILE CO., LTD.

Our factory covers an area of more than 50,000 square meters, has more than 300 employees ,and the most advanced production technologies and equipment, with an annual output of more than 200 million yuan. We own 4 sets of high-speed fiber wadding production equipment, 1 set of needle punch wadding production line, which can produce various types of fiber wadding, with a daily capacity of 200 tons. Meanwhile, company has introduced 20 sets of computer-controlled quilting machines ,and 30 sets single-needle quilting machines, 100 sets of sewing machines for quilts cover and pillow case, with a daily capacity of more than 5,000 quilts and 10,000 pillows.