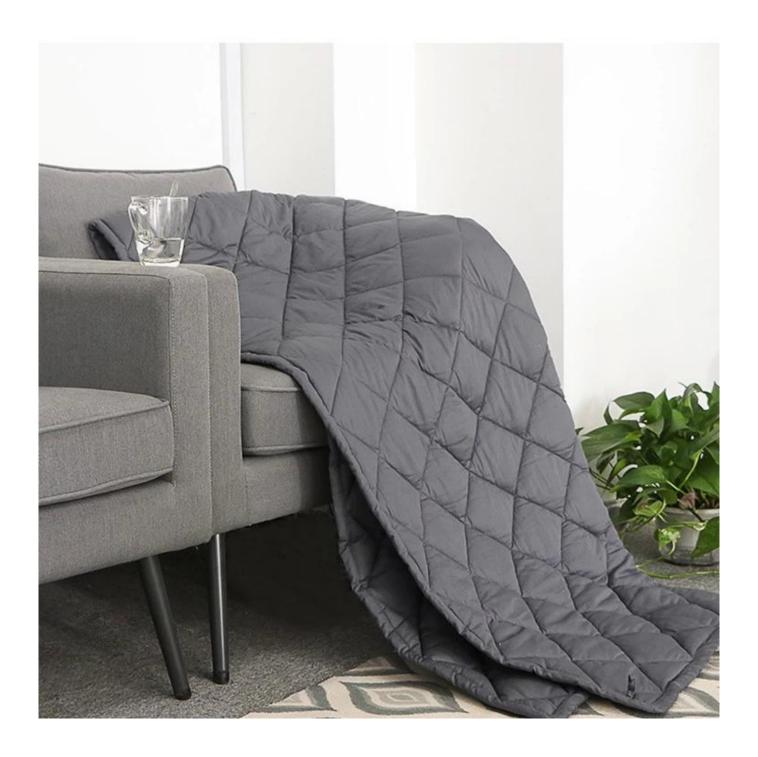

## **Ultra-soft Quilted Gravity Blanket**

• **Packing:** Each roll is packed in strong plastic bag; each package in individual paper carton.

**[ GOOD NEWS FOR POOR SLEEPERS ]** Weighted blanket offers a natural way to help calm your body for a restful night of sleep, great calming sensory weighted blanket for adults and children to help decompress and provide comfort. Perfect for those who are under deep pressure that needs a relaxing and good sleep.

**[ EVEN WEIGHT DISTRIBUTION ]** Cooling weighted blanket features small compartments with precision stitching to prevent the beads from transferring from shifting from one compartment to another, making the blanket distribute the weight evenly and allow the blanket to conform to your body.