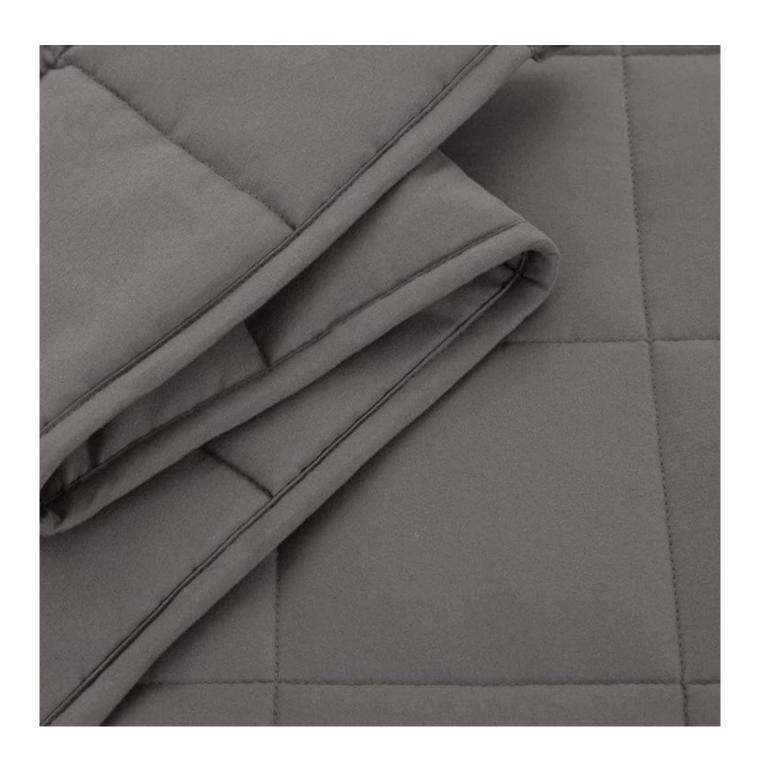

**[ EVEN WEIGHT DISTRIBUTION ]** Cooling weighted blanket features small compartments with precision stitching to prevent the beads from transferring from shifting from one compartment to another, making the blanket distribute the weight evenly and allow the blanket to conform to your body.

**Non-toxic Glass Beads** 

Skin friendly & comfortable fabric, can directly touch, not easy to stimulate

Beautiful binding for more comfortable touch

Sectional quilting mode, more uniform filling distribution, more solid & soft

With the angle buckles design, easy to fix the quilt cover, prevent the core shift

Labels, Marks & Tags

Packaging & Shipping of Luxury Cooling Heavy Blanket For Sleeping With Premium Glass Bead Custom Weighted Blanket