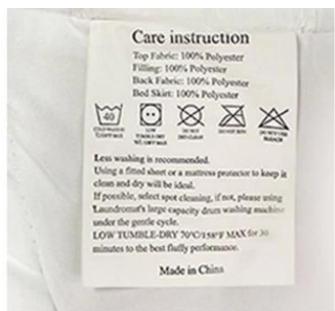

With the angle buckles design, easy to fix the quilt cover, prevent the core shift

Labels, Marks & Tags

Packaging & Shipping of Luxury Cooling Heavy Blanket For Sleeping With Premium Glass Bead Custom Weighted Blanket