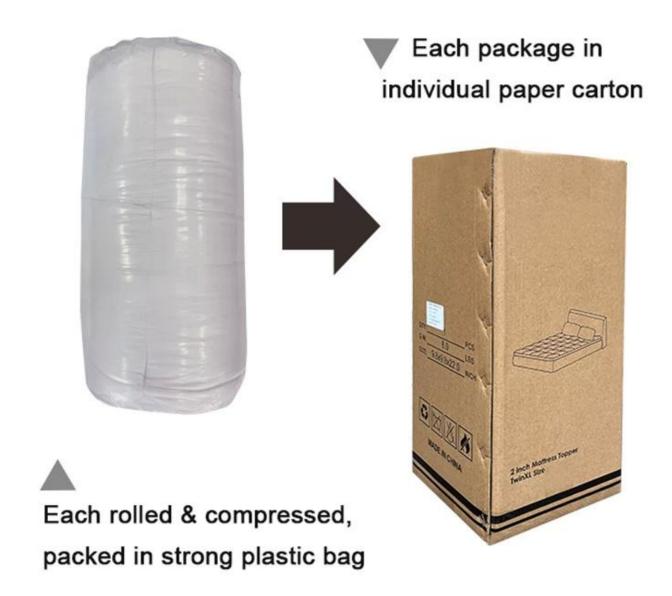

• **Packing:** Each roll is packed in strong plastic bag; each package in individual paper carton.

**[ GOOD NEWS FOR POOR SLEEPERS ]** Weighted blanket offers a natural way to help calm your body for a restful night of sleep, great calming sensory weighted blanket for adults and children to help decompress and provide comfort. Perfect for those who are under deep pressure that needs a relaxing and good sleep.

With the angle buckles design, easy to fix the quilt cover, prevent the core shift

Labels, Marks & Tags

Packaging & Shipping of Luxury Cooling Heavy Blanket For Sleeping With Premium Glass Bead Custom Weighted Blanket

If you have any special requirements for packing, please contact us!