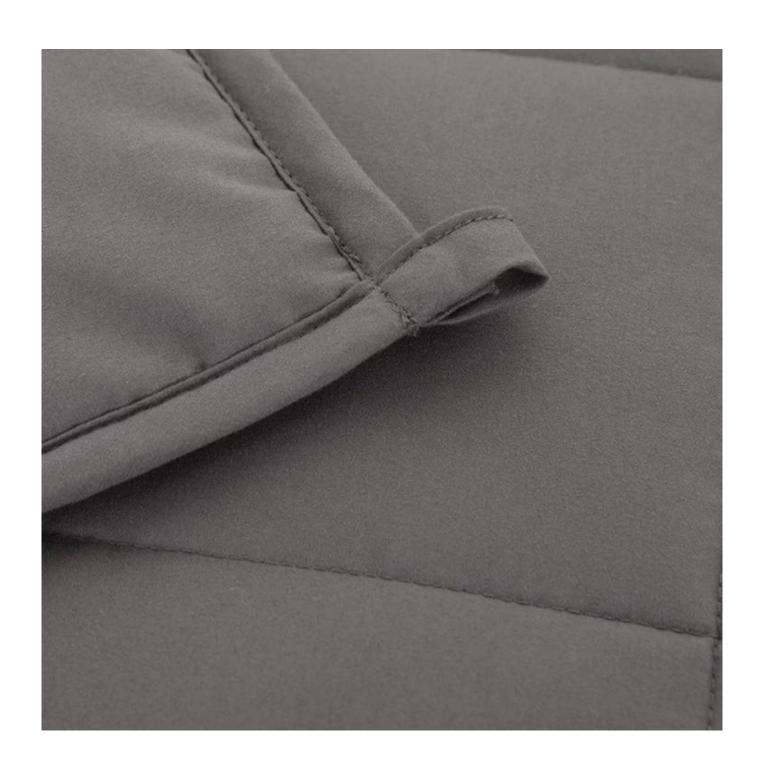

[ SAFE]BREATHABLE HEAVY BLANKET ] Heavy blanket makes high-density sewing technology, prevent the loose of the thread and leakage of the beads. Unique design will firmly keep the beads inside for the best breathability and keep you at the perfect temperature, perfectly adapted to year-round safe use.

With the angle buckles design, easy to fix the quilt cover, prevent the core shift

Labels, Marks & Tags

Packaging & Shipping of Luxury Cooling Heavy Blanket For Sleeping With Premium Glass Bead Custom Weighted Blanket