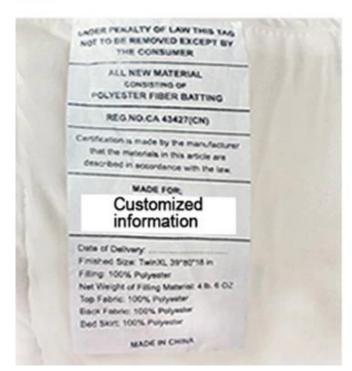

With the angle buckles design, easy to fix the quilt cover, prevent the core shift

Labels, Marks & Tags

Packaging & Shipping of Luxury Cooling Heavy Blanket For Sleeping With Premium Glass Bead Custom Weighted Blanket