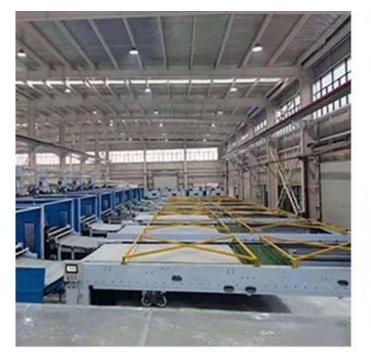

GUANGZHOU TAIDA FIBER PRODUCTS CO., LTD

GUANGZHOU ULTRALOFT TECHNOLOGY CO., LTD

FOSHAN TAIXIANGJIA CO., LTD.

FOSHAN GUIDE TEXTILE CO., LTD.

Our factory covers an area of more than 50,000 square meters, has more than 300 employees ,and the most advanced production technologies and equipment, with an annual output of more than 200 million yuan. We own 4 sets of high-speed fiber wadding production equipment, 1 set of needle punch wadding production line, which can produce various types of fiber wadding, with a daily capacity of 200 tons. Meanwhile, company has introduced 20 sets of computer-controlled quilting machines ,and 30 sets single-needle quilting machines, 100 sets of sewing machines for quilts cover and pillow case, with a daily capacity of more than 5,000 quilts and 10,000 pillows.

## **Product Processing**

**Raw Fiber / Wadding Workshop** 

**Quilting / Bedding Products Workshop** 