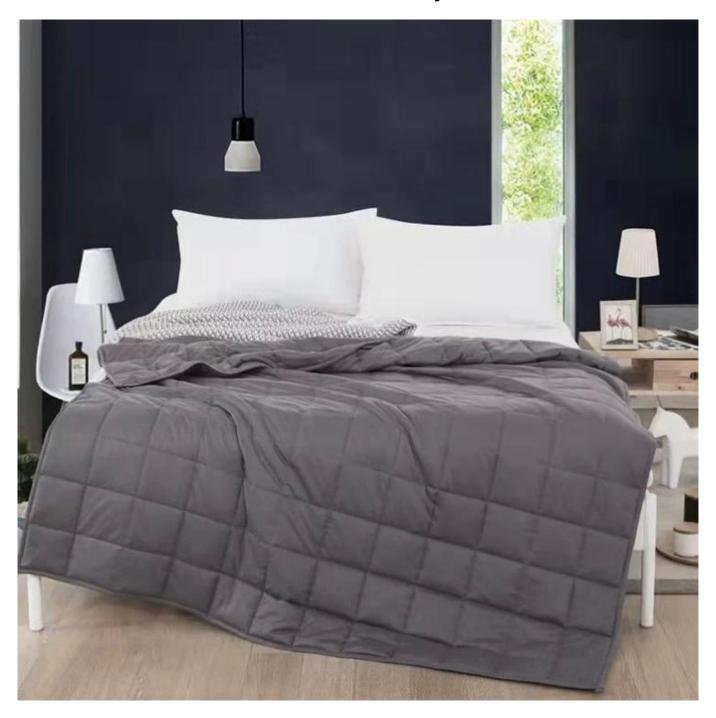

reathability and keep you at the perfect temperature, perfectly adapted to year-round safe use.

**[ EVEN WEIGHT DISTRIBUTION ]** Cooling weighted blanket features small compartments with precision stitching to prevent the beads from transferring from shifting from one compartment to another, making the blanket distribute the weight evenly and allow the blanket to conform to your body.

[ HOW TO MAINTAIN ] Any heavy blanket may damage your washing machine, but the duvet cover is machine washable and very easy to clean and dry. We recommend that you hand wash and hang dry as the best way for cleaning. Any questions, please contact us. [ PERSONALIZED CUSTOMIZATION ] Please reach out to us with any questions or custom requirements for all products.

## **Ultra-soft Quilted Gravity Blanket**



# Other size can be customized, please contact us!

| Production Size Specification |            |                       |                                        |
|-------------------------------|------------|-----------------------|----------------------------------------|
| Regular [                     | Single     | 150x200 cm            | 150x200 cm (Antibacterial & Anti-Mite) |
|                               | Single XL  | 180x220 cm            | 180x200 cm (Antibacterial & Anti-Mite) |
|                               | Double XL  | 200x230 cm            | 200x230 cm (Antibacterial & Anti-Mite) |
|                               |            |                       |                                        |
|                               | Twin       | 173x218 cm (68"x86")  |