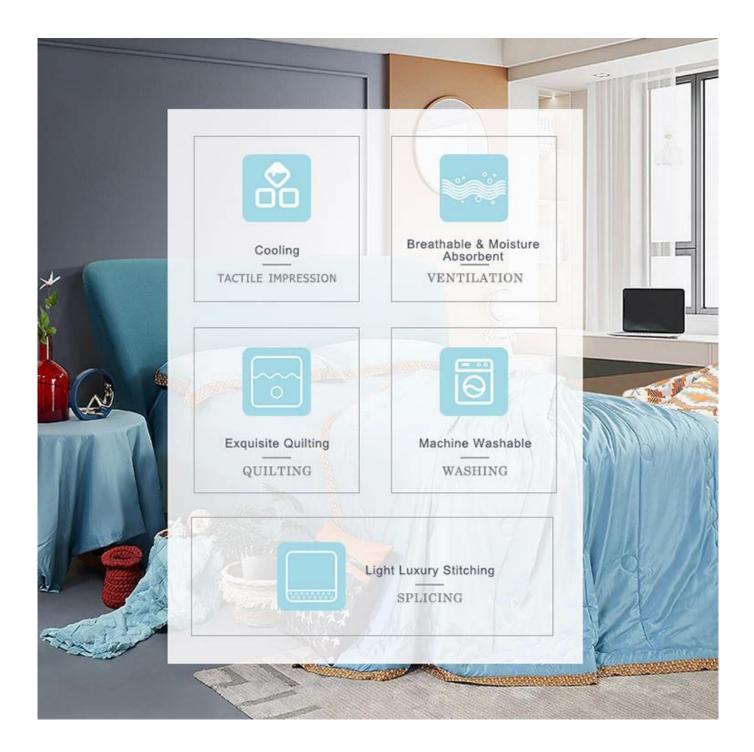

- Item: Luxury Custom Color Machine Washed Cooling Tencel Soft Thin Home Quilt Quilted Summer Quilt
- Size: 150x200cm, 200x200cm or Customized
- Color: Blue, Pink, Orange, Grey
- Brand: TAIDA
- Surface Fabric: 100% Lyocell Fiber
- Filling: 100% Polyester Fiber
- **Characteristic:** Cooling, Breathable, Moisture Absorbent, Exquisite Quilting, Machine Washable, Light Luxury Stitching
- **Packing:** Each roll is packed in strong plastic bag; each package in individual paper carton.

# COOLING: Mint mico-molccule in Lyocell fibers light cooling mint smell like a breaze reflesh your heart

3D spiral fiber filling

Labels, Marks & Tags

HANG: delicate soft fabric, smooth touch, good fabric drope, every night sleeping, with unpralleled enjoyment

CLEAN(Protecting Health): Completely filled with amtibacterial anti-mite fiber,machine washable. Effectively harmful bacteria, such as Escherichia coli,Staphylococcus,Candida.

BEAUTY: exquisite quilting, elegant patterns patchwork, fixed on each position, keep the best performance of the quilt