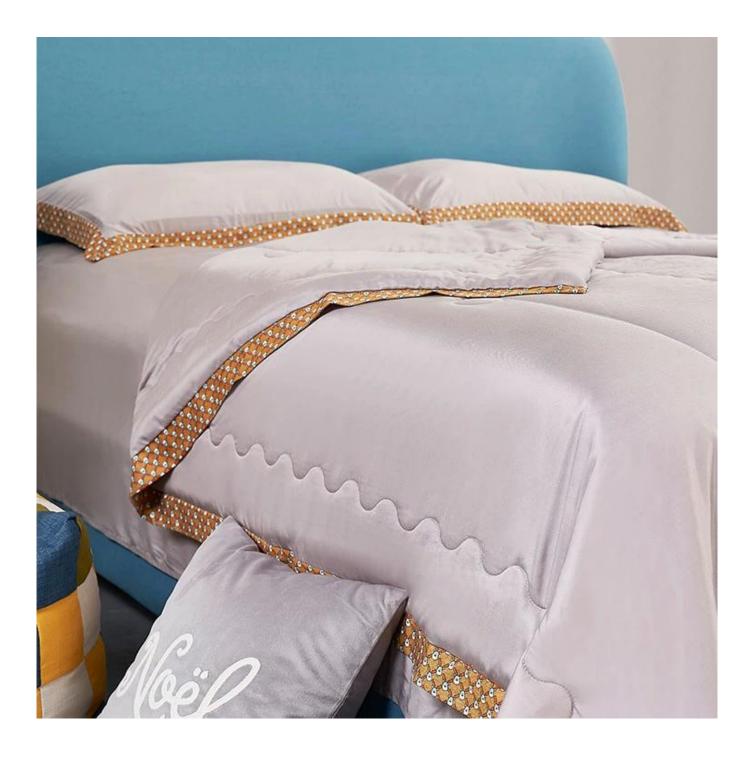

[ **Design Concept** ] Fresh solid color matched Hermes Style edging , simplicity and light luxury, elegant and flowing line, fancy and chaming, can't stop loving it. Minimalist design, abandon clutter, pursue original intention, find a peace, edge decoration concise reflect original taste.

[ ALL SEASONS ] In spring or summer, the guilts can not only keep warm, but also light and stress-free, bringing you elegant warmth. In fall or winter, you can use it with bedding. Depending on the season, it can be used as comforter, bedspread or coverlets.