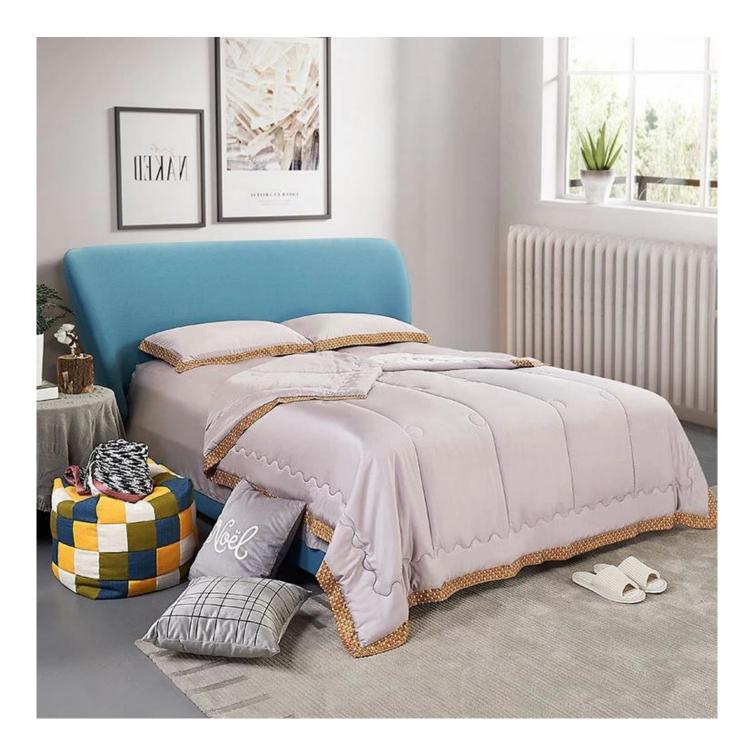

# Luxury Custom Color Machine Washed Cooling Tencel Soft Thin Home Quilt <u>Quilted Summer Quilt</u> <u>Factory</u>

Product Description of Luxury Custom Color Machine Washed Cooling Tencel Soft Thin Home Quilt Quilted Summer Quilt

- Item: Luxury Custom Color Machine Washed Cooling Tencel Soft Thin Home Quilt Quilted Summer Quilt
- Size: 150x200cm, 200x200cm or Customized
- Color: Blue, Pink, Orange, Grey
- Brand: TAIDA
- Surface Fabric: 100% Lyocell Fiber
- Filling: 100% Polyester Fiber
- **Characteristic:** Cooling, Breathable, Moisture Absorbent, Exquisite Quilting, Machine Washable, Light Luxury Stitching
- **Packing:** Each roll is packed in strong plastic bag; each package in individual paper carton.

[ **Design Concept** ] Fresh solid color matched Hermes Style edging , simplicity and light luxury, elegant and flowing line, fancy and chaming, can't stop loving it. Minimalist design, abandon clutter, pursue original intention, find a peace, edge decoration concise reflect original taste.