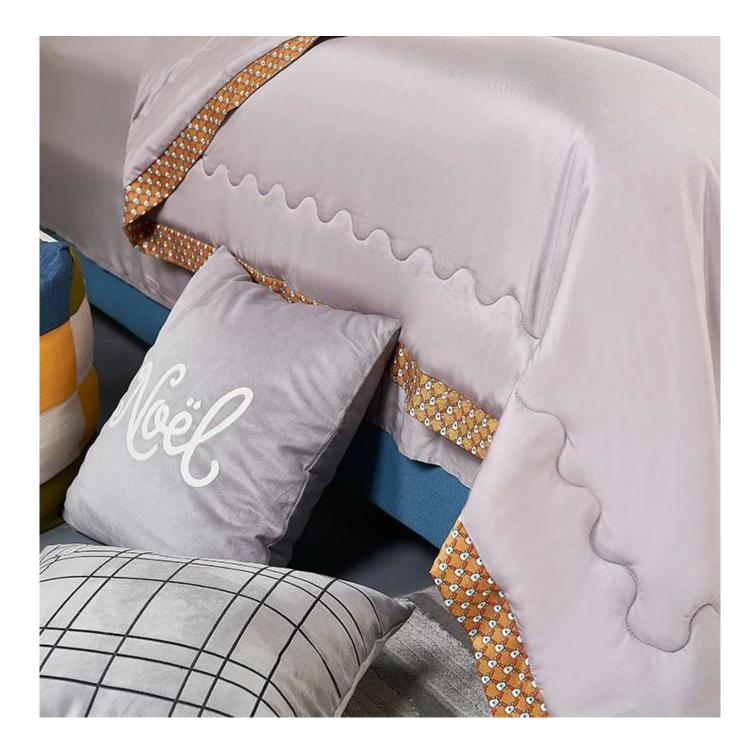

[ **Design Concept** ] Fresh solid color matched Hermes Style edging , simplicity and light luxury, elegant and flowing line, fancy and chaming, can't stop loving it. Minimalist design, abandon clutter, pursue original intention, find a peace, edge decoration concise reflect original taste.

[ ALL SEASONS ] In spring or summer, the guilts can not only keep warm, but also light and stress-free, bringing you elegant warmth. In fall or winter, you can use it with bedding. Depending on the season, it can be used as comforter, bedspread or coverlets.

[ **PERFECT GIFT**] As a great gift for your family or friends on special occasions, birthday or Christmas. Everyone deserves the most elegant and comfortable quilt sets, provide you with a comfortable sleeping experience.