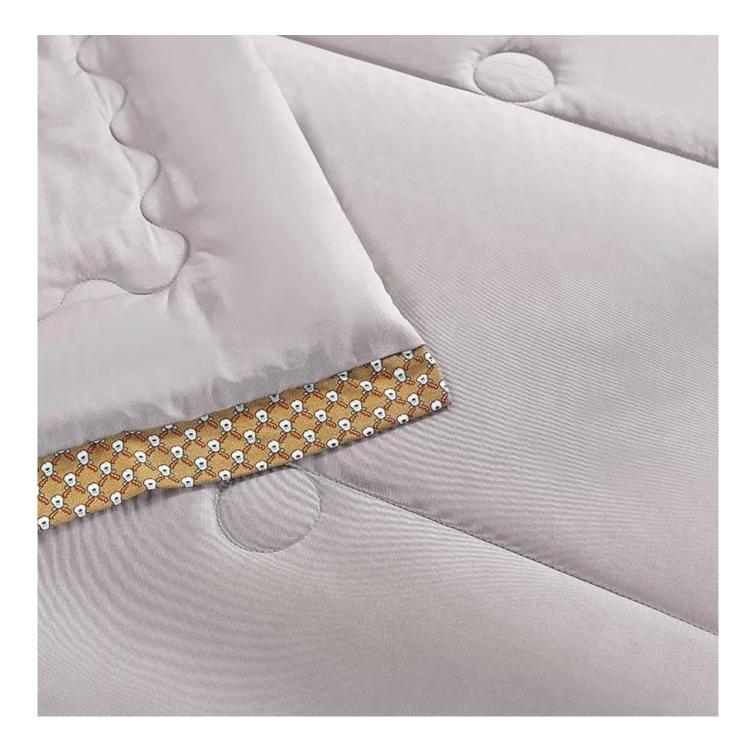

[ **Design Concept** ] Fresh solid color matched Hermes Style edging , simplicity and light luxury, elegant and flowing line, fancy and chaming, can't stop loving it. Minimalist design, abandon clutter, pursue original intention, find a peace, edge decoration concise reflect original taste.

# COOLING: Mint mico-molccule in Lyocell fibers light cooling mint smell like a breaze reflesh your heart

3D spiral fiber filling

Labels, Marks & Tags

HANG: delicate soft fabric, smooth touch, good fabric drope, every night sleeping, with unpralleled enjoyment

CLEAN(Protecting Health): Completely filled with amtibacterial anti-mite fiber,machine washable. Effectively harmful bacteria, such as Escherichia coli,Staphylococcus,Candida.

BEAUTY: exquisite quilting, elegant patterns patchwork, fixed on each position, keep the best performance of the quilt