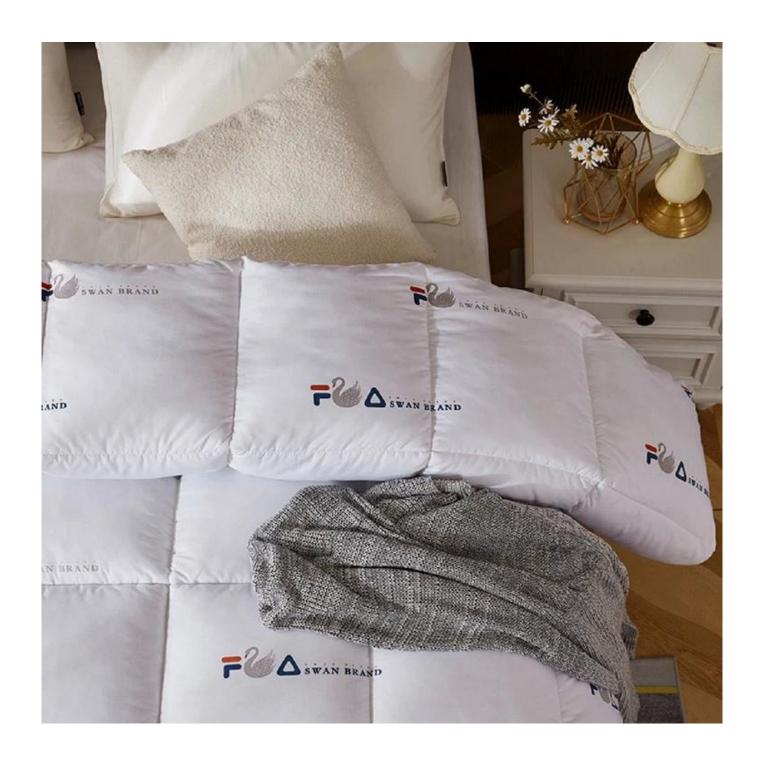

**[ DESIGN & CRAFT ]** Crafted with box stitching technology, secure the filling in place, with zero concern of filling leakage or loose thread. EXQUISITE hemming, durable and long lasting. This down alternative comforter is built to LAST.

3D spiral fiber filling

Bright printing pattern, not easy to fade

**Featured box stitched** 

Extra soft, premium, unbeatable comfort, like sleeping on a cloud, cloud-like surface

**Customizable brand logo** 