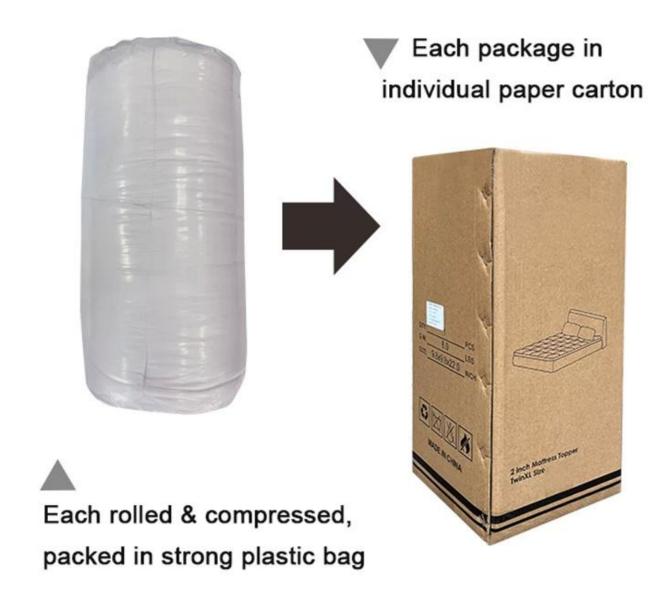

• **Packing:** Each roll is packed in strong plastic bag; each package in individual paper carton.

**SOFT & FLUFFT** The fabric of down alternative comforter is SOFT and BREATHABLE, suitable for year round use. This down alternative comforter is fluffy and lightweight, not too heavy to pressure you. Simple but elegant design, fits various type of decoration, adding more beauty and coziness to your bedroom.

Labels, Marks & Tags

Packaging & Shipping of Luxury Hotel Collection Soft Quilted Down Alternative Duvet Insert China Winter Comforter

If you have any special requirements for packing, please contact us!