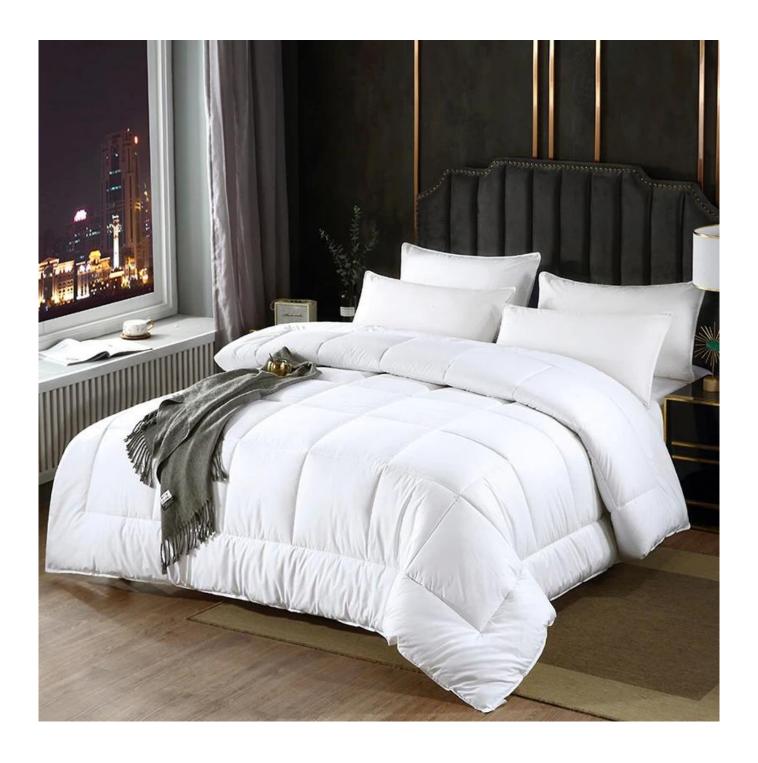

## Product Description of Luxury Hotel Collection Soft Quilted Down Alternative Duvet Insert China Winter Comforter

• Item: Luxury Hotel Collection Soft Quilted Down Alternative Duvet Insert China Winter Comforter

• **Packing:** Each roll is packed in strong plastic bag; each package in individual paper carton.

**SOFT & FLUFFT** The fabric of down alternative comforter is SOFT and BREATHABLE, suitable for year round use. This down alternative comforter is fluffy and lightweight, not too heavy to pressure you. Simple but elegant design, fits various type of decoration, adding more beauty and coziness to your bedroom.

## **Ultra-soft Quilted Down Alternative Comforter**