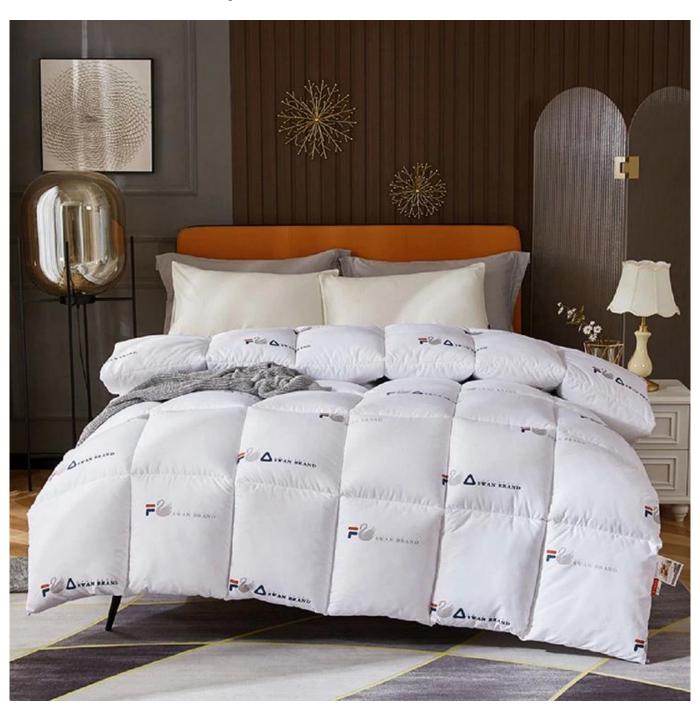

3D spiral fiber filling

Bright printing pattern, not easy to fade

**Featured box stitched** 

Extra soft, premium, unbeatable comfort, like sleeping on a cloud, cloud-like surface

**Customizable brand logo** 

Labels, Marks & Tags

Packaging & Shipping of Luxury Hotel Collection Soft Quilted Down Alternative Duvet Insert China Winter Comforter

If you have any special requirements for packing, please contact us!