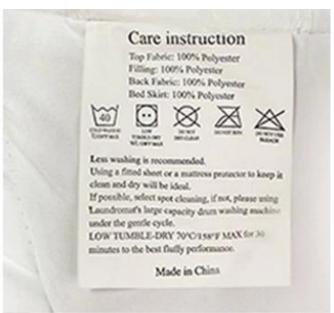

Labels, Marks & Tags

Packaging & Shipping of Luxury Hotel Collection Soft Quilted Down Alternative Duvet Insert China Winter Comforter

If you have any special requirements for packing, please contact us!