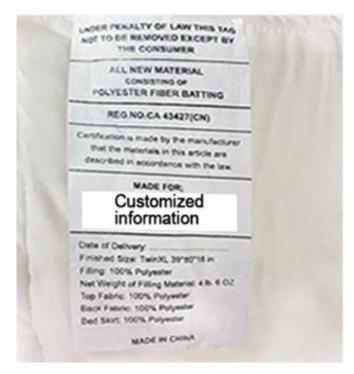

Labels, Marks & Tags

Packaging & Shipping of Luxury Hotel Collection Soft Quilted Down Alternative Duvet Insert China Winter Comforter

If you have any special requirements for packing, please contact us!