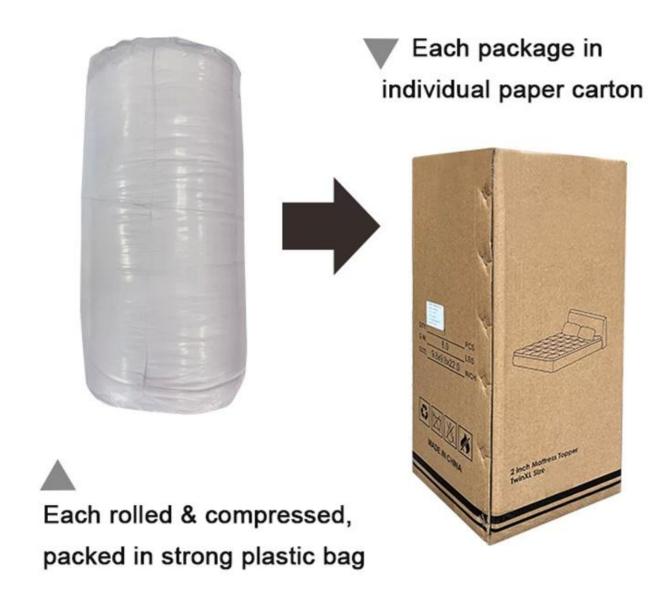

• Color: Grey

Net Weight: 5 lbsBrand: TAIDA

• Surface: Skin-friendly fabric

• Filling: Cotton and fine-grade glass beads

• Characteristic: Soft, Skin-friendly, Washable, Antibacterial, Anti-mite, Fluffy

 Packing: Each roll is packed in strong plastic bag; each package in individual paper carton.

With the angle buckles design, easy to fix the quilt cover, prevent the core shift

Labels, Marks & Tags

Packaging & Shipping of Luxury Premium Dual-Sided Design Glass Beads Filling Adult Custom Weighted Blanket