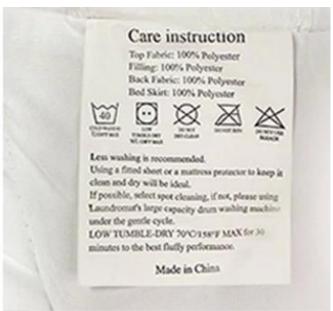

With the angle buckles design, easy to fix the quilt cover, prevent the core shift

Labels, Marks & Tags

Packaging & Shipping of Luxury Premium Dual-Sided Design Glass Beads Filling Adult Custom Weighted Blanket