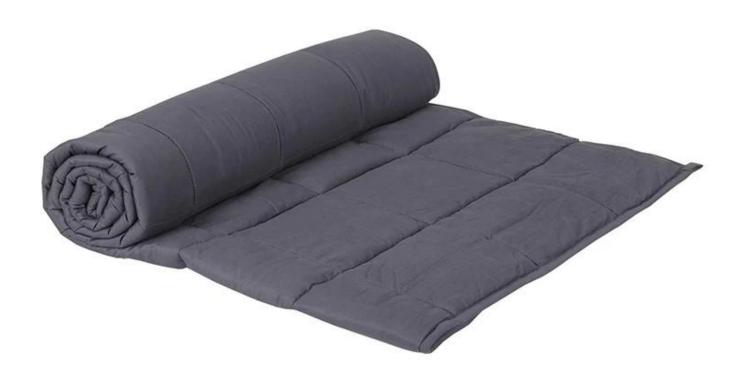

# Product Description of Luxury Premium Dual-Sided Design Glass Beads Filling Adult Custom Weighted Blanket

• Item: Luxury Premium Dual-Sided Design Glass Beads Filling Adult Custom Weighted Blanket

• Size: Twin, Full, King or customized

• Color: Grey

Net Weight: 5 lbsBrand: TAIDA

• Surface: Skin-friendly fabric

• Filling: Cotton and fine-grade glass beads

• Characteristic: Soft, Skin-friendly, Washable, Antibacterial, Anti-mite, Fluffy

 Packing: Each roll is packed in strong plastic bag; each package in individual paper carton.

## **Ultra-soft Quilted Gravity Blanket**