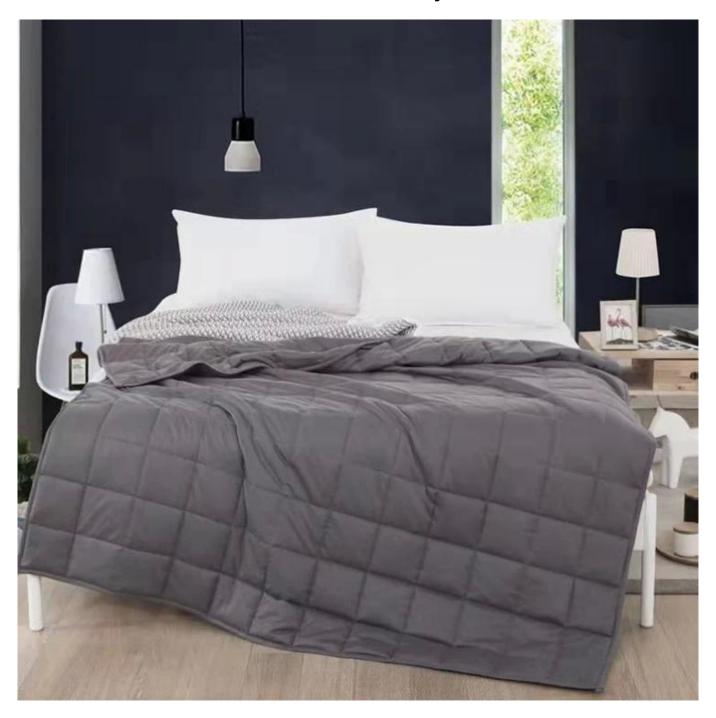

**[ GOOD NEWS FOR POOR SLEEPERS ]** Weighted blanket offers a natural way to help calm your body for a restful night of sleep, great calming sensory weighted blanket for adults and children to help decompress and provide comfort. Perfect for those who are under deep pressure that needs a relaxing and good sleep.

## **Ultra-soft Quilted Gravity Blanket**