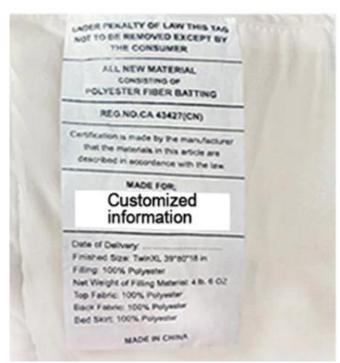

With the angle buckles design, easy to fix the quilt cover, prevent the core shift

Labels, Marks & Tags

Packaging & Shipping of Luxury Premium Dual-Sided Design Glass Beads Filling Adult Custom Weighted Blanket