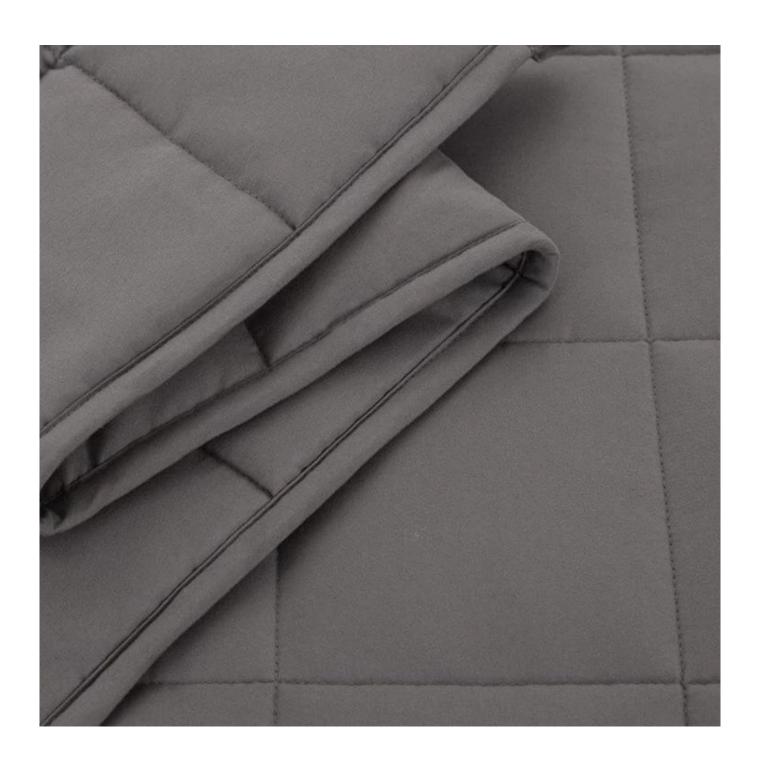

**Non-toxic Glass Beads** 

Skin friendly & comfortable fabric, can directly touch, not easy to stimulate

Beautiful binding for more comfortable touch

Sectional quilting mode, more uniform filling distribution, more solid & soft

With the angle buckles design, easy to fix the quilt cover, prevent the core shift

Labels, Marks & Tags

Packaging & Shipping of Luxury Premium Dual-Sided Design Glass Beads Filling Adult Custom Weighted Blanket