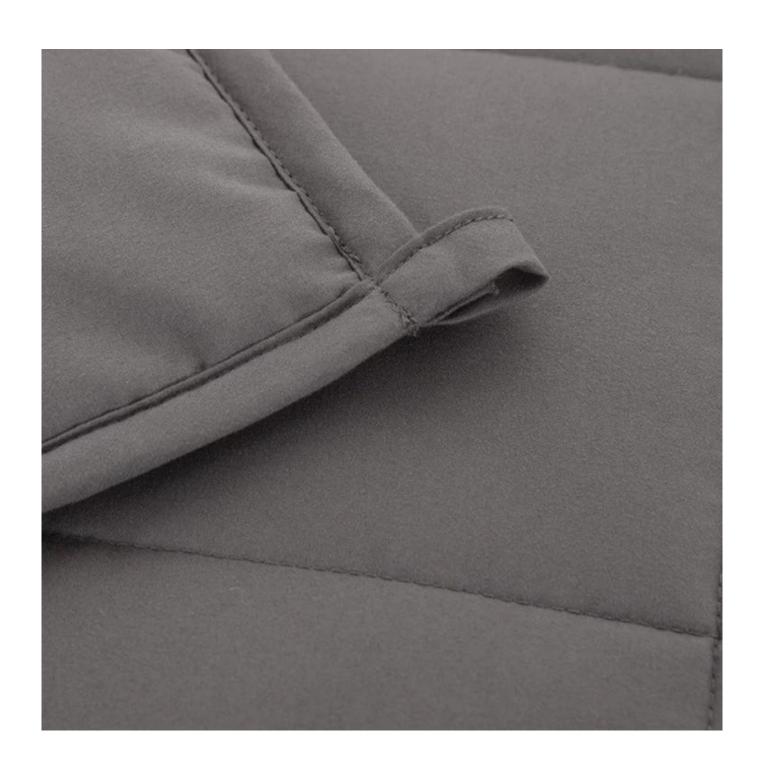

[ SAFE]BREATHABLE HEAVY BLANKET ] Heavy blanket makes high-density sewing technology, prevent the loose of the thread and leakage of the beads. Unique design will firmly keep the beads inside for the best breathability and keep you at the perfect temperature, perfectly adapted to year-round safe use.

With the angle buckles design, easy to fix the quilt cover, prevent the core shift

Labels, Marks & Tags

Packaging & Shipping of Luxury Premium Dual-Sided Design Glass Beads Filling Adult Custom Weighted Blanket