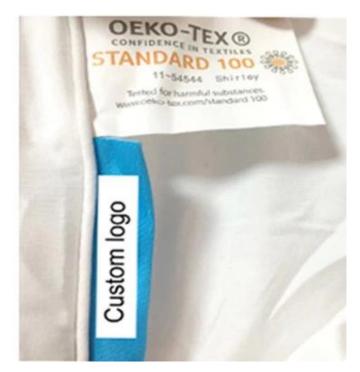

With the angle buckles design, easy to fix the quilt cover, prevent the core shift

Labels, Marks & Tags

Packaging & Shipping of Luxury Premium Dual-Sided Design Glass Beads Filling Adult Custom Weighted Blanket

## Confidence in textiles OEKO-TEX standard 100 certification Global Recycling Standard (GRS) certificate Dupont<sup>™</sup> Sorona<sup>®</sup> Common Thread certification Germany Cell Solution<sup>®</sup> CLIMA fiber authorization