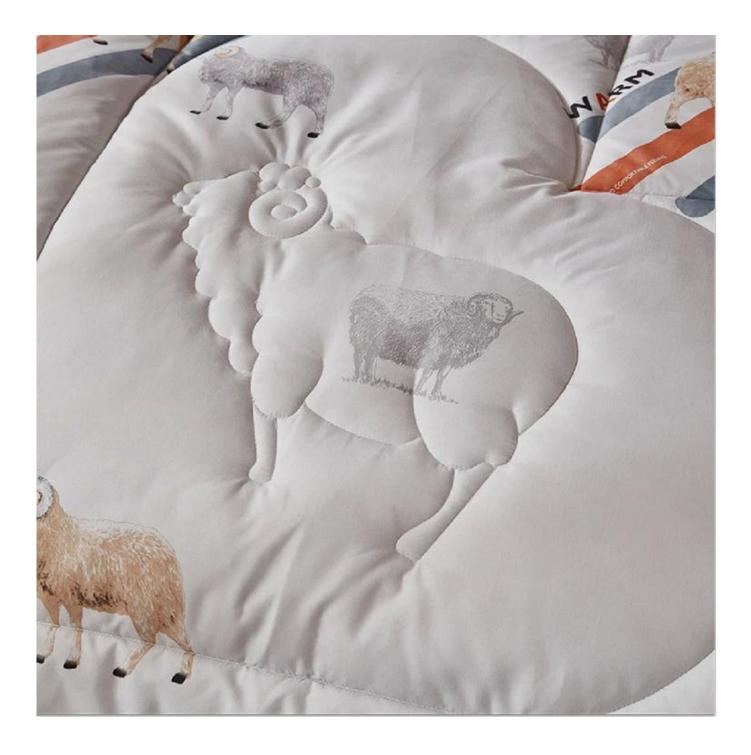

# Featured sheep sewing

**Upgraded Anchor Bands** 

Packaging & Shipping of 2Luxury Quilted Winter Summer Modern Mix Wool Quilt Lamb Comforter Wool Comforter All Season

If you have any special requirements for packing, please contact <u>us!</u>