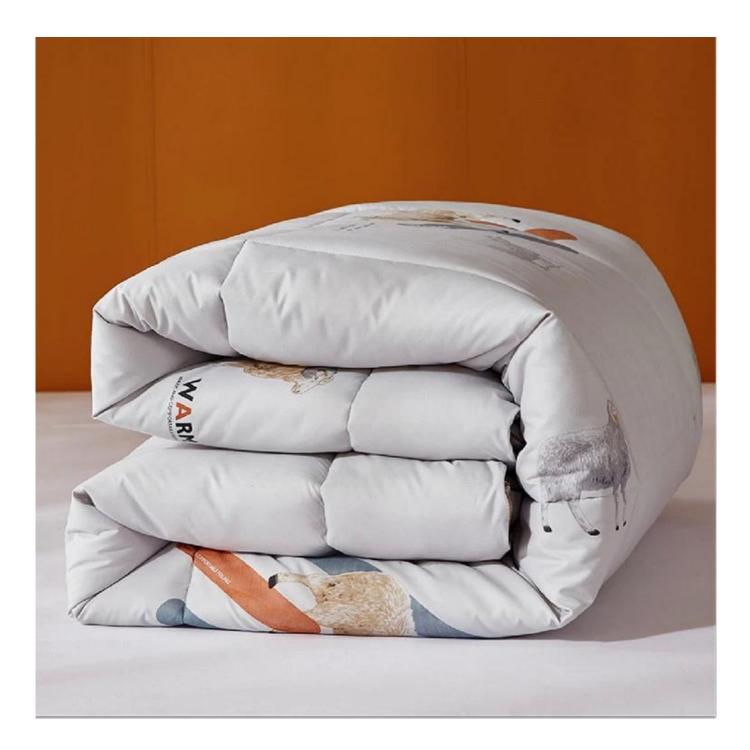

# Luxury Quilted Winter Summer Modern Mix Wool Quilt Lamb Comforter <u>Wool Comforter All Season</u> <u>Factory</u>

Product Description of Luxury Quilted Winter Summer Modern Mix Wool Quilt Lamb Comforter Wool Comforter All Season

- Item: Luxury Quilted Winter Summer Modern Mix Wool Quilt Lamb Comforter Wool Comforter All Season
- Size: Twin, Full, King or customized
- Color: Printing
- Net Weight: 3kg
- Brand: TAIDA
- Surface: Polyester
- Filling: Wool
- Characteristic: Soft, Skin-friendly, Washable, Antibacterial, Anti-mite, Fluffy
- **Packing:** Each roll is packed in strong plastic bag; each package in individual paper carton.

**[ DETAILS SHOW CHARM ]** We use quilted stitching technology to help fill the wool so that the filling remains flat and not easy to slip. three-dimensional edging can protect the edge of the quilt, wear-resistant and durable. 4 corner/side ties to keep comforter in place.