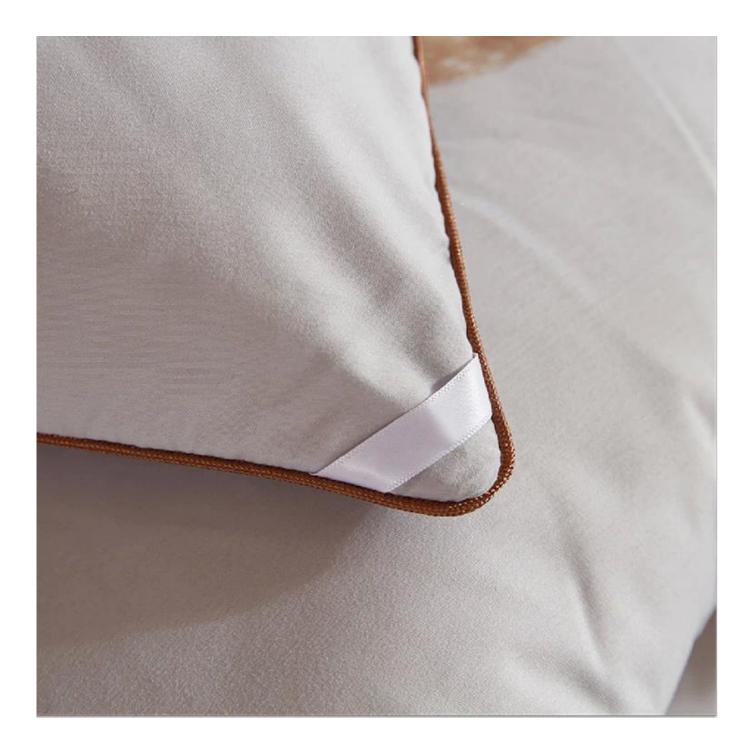

**[ DETAILS SHOW CHARM ]** We use quilted stitching technology to help fill the wool so that the filling remains flat and not easy to slip. three-dimensional edging can protect the edge of the quilt, wear-resistant and durable. 4 corner/side ties to keep comforter in place.

# Featured sheep sewing

**Upgraded Anchor Bands** 

Packaging & Shipping of 2Luxury Quilted Winter Summer Modern Mix Wool Quilt Lamb Comforter Wool Comforter All Season

If you have any special requirements for packing, please contact <u>us!</u>