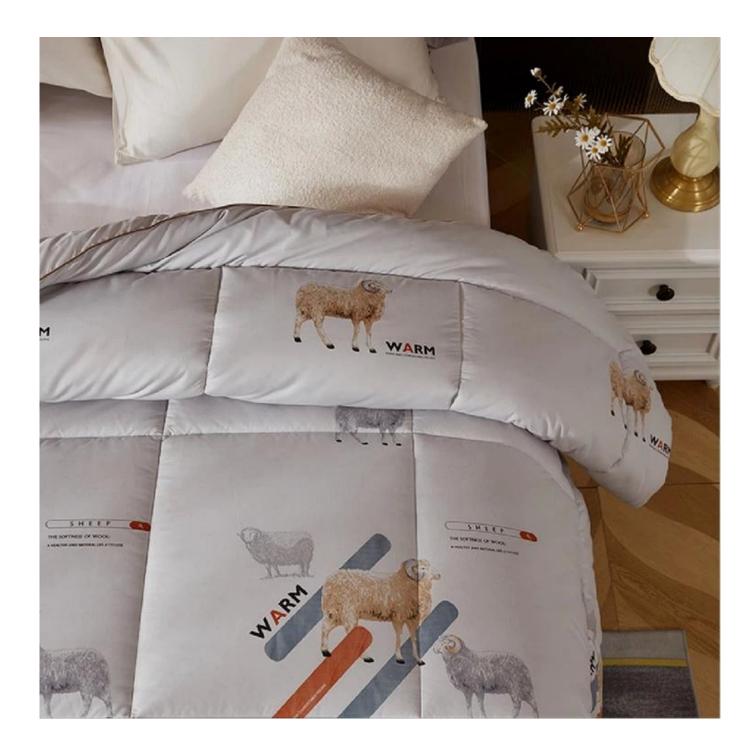

# Unique sheep printing pattern

**[ DETAILS SHOW CHARM ]** We use quilted stitching technology to help fill the wool so that the filling remains flat and not easy to slip. three-dimensional edging can protect the edge of the quilt, wear-resistant and durable. 4 corner/side ties to keep comforter in place.