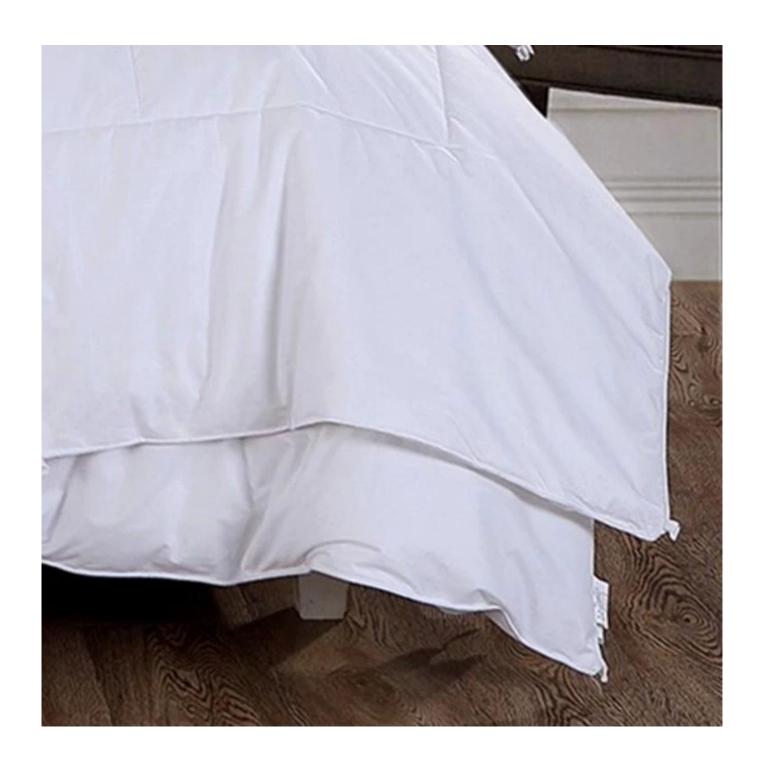

[ SKIN FRIENDLY ] Certified eco-friendly by OEKO-TEX. Compared with feather quilts, it is more friendly to the skin. It's also reassuring to sleep naked.

**[ DETAILS SHOW CHARM ]** We use quilting technology to help fill the polyester fiber so that the filling stays flat and does not slip off easily. The three-dimensional paneling protects the edges of the quilt and is wear-resistant and durable. 4 corner/side ties keep the quilt in place.

The two buttons on the quilt

Warm Two In One Quilt

**Unique comfortable & soft surface fabric** 

Packaging & Shipping of Luxury Quilts Bedding Supplier Bacteriostatic Polyester Quilt Custom China Home Quilt