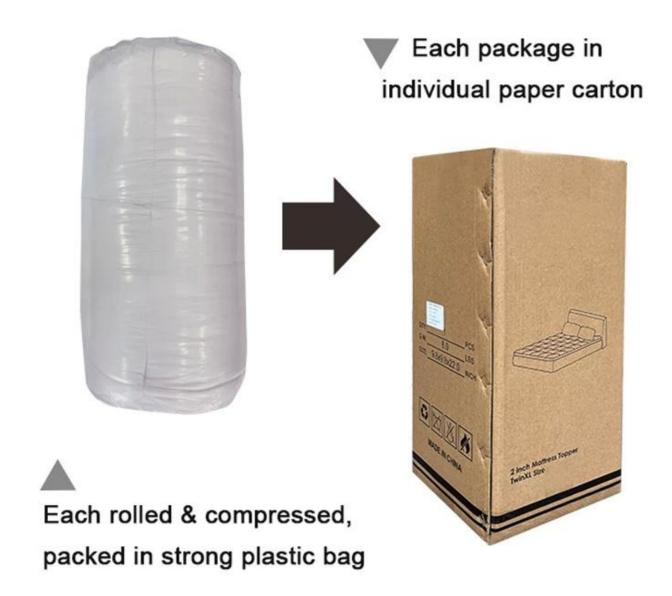

Color: WhiteBrand: TAIDA

• Surface Fabric: 100% Cotton

• Filling: 100% Polyester

• Characteristic: Soft, Skin-friendly, Washable, Antibacterial, Anti-mite, Fluffy

• **Packing:** Each roll is packed in strong plastic bag; each package in individual paper carton.

The two buttons on the quilt

Warm Two In One Quilt

**Unique comfortable & soft surface fabric** 

Packaging & Shipping of Luxury Quilts Bedding Supplier Bacteriostatic Polyester Quilt Custom China Home Quilt

If you have any special requirements for packing, please contact us!