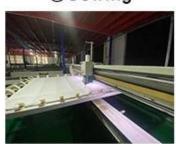

### **Product Processing**

## **Prouduction Process**

①Fabric inspection

②Cutting

**3**Sewing

4 Carding

**5**Filling

**@Quilting** 

Needle detectors