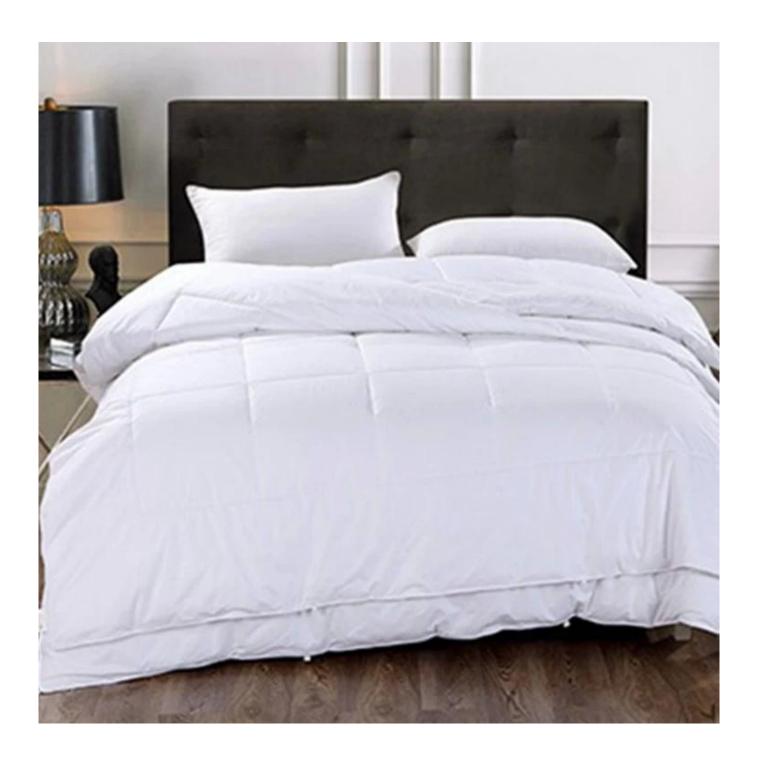

# Luxury Quilts Bedding Supplier Bacteriostatic Polyester Quilt Custom China Home Quilt Factory

## Product Description of Luxury Quilts Bedding Supplier Bacteriostatic Polyester Quilt Custom China Home Quilt

• Item: Luxury Quilts Bedding Supplier Bacteriostatic Polyester Quilt Custom China Home Quilt

Color: WhiteBrand: TAIDA

• Surface Fabric: 100% Cotton

• Filling: 100% Polyester

• Characteristic: Soft, Skin-friendly, Washable, Antibacterial, Anti-mite, Fluffy

• **Packing:** Each roll is packed in strong plastic bag; each package in individual paper carton.