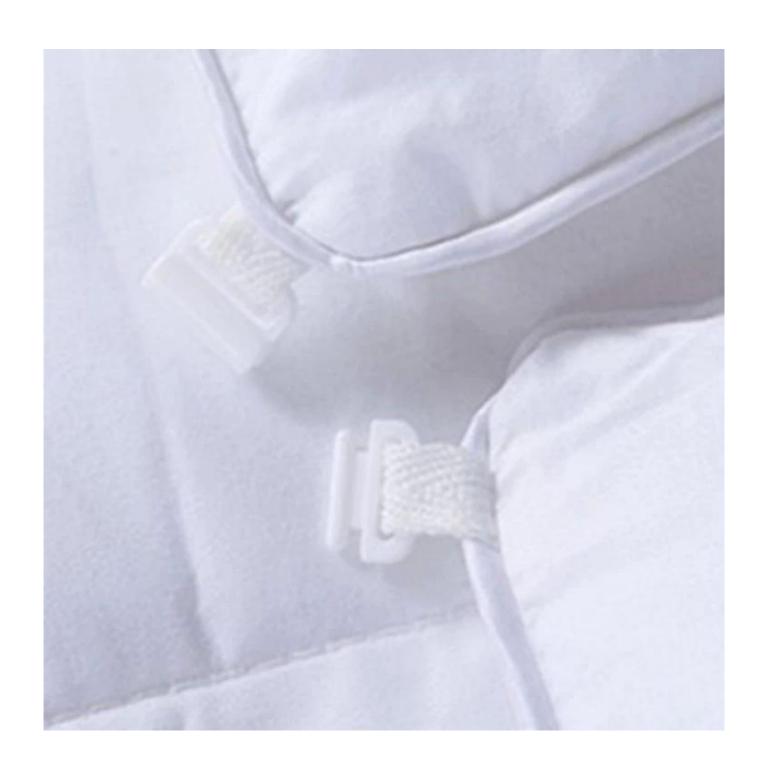

[ SKIN FRIENDLY ] Certified eco-friendly by OEKO-TEX. Compared with feather quilts, it is more friendly to the skin. It's also reassuring to sleep naked.

**[ DETAILS SHOW CHARM ]** We use quilting technology to help fill the polyester fiber so that the filling stays flat and does not slip off easily. The three-dimensional paneling protects the edges of the quilt and is wear-resistant and durable. 4 corner/side ties keep the quilt in place.

The two buttons on the quilt

Warm Two In One Quilt

**Unique comfortable & soft surface fabric** 

Packaging & Shipping of Luxury Quilts Bedding Supplier Bacteriostatic Polyester Quilt Custom China Home Quilt