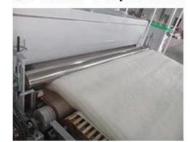

### **Product Processing**

## **Prouduction Process**

①Fabric inspection

②Cutting

**3**Sewing

4 Carding

**5**Filling

**@Quilting** 

Needle detectors