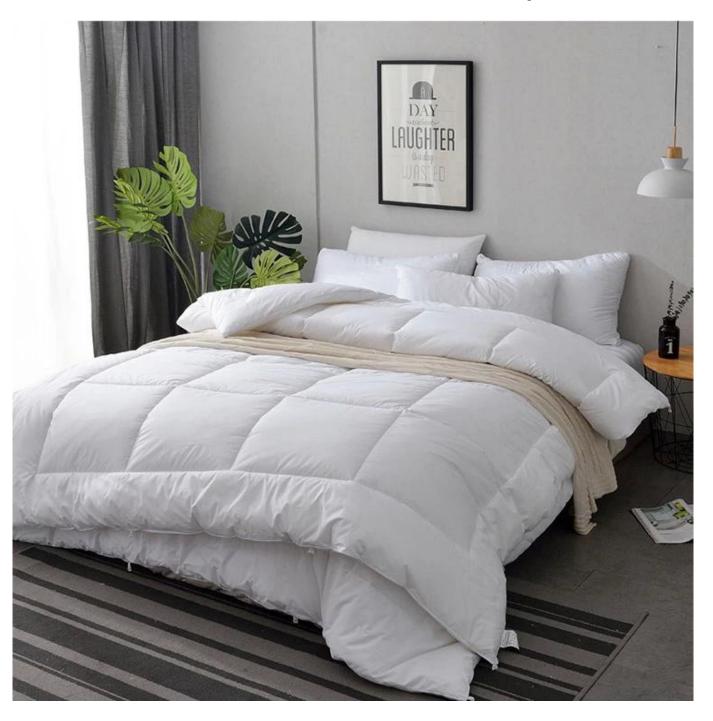

# Luxury Quilts Bedding Supplier Bacteriostatic Polyester Quilt Custom China Home Quilt Factory

## Product Description of Luxury Quilts Bedding Supplier Bacteriostatic Polyester Quilt Custom China Home Quilt

• Item: Luxury Quilts Bedding Supplier Bacteriostatic Polyester Quilt Custom China Home Quilt

Color: WhiteBrand: TAIDA

• Surface Fabric: 100% Cotton

• Filling: 100% Polyester

• Characteristic: Soft, Skin-friendly, Washable, Antibacterial, Anti-mite, Fluffy

• **Packing:** Each roll is packed in strong plastic bag; each package in individual paper carton.