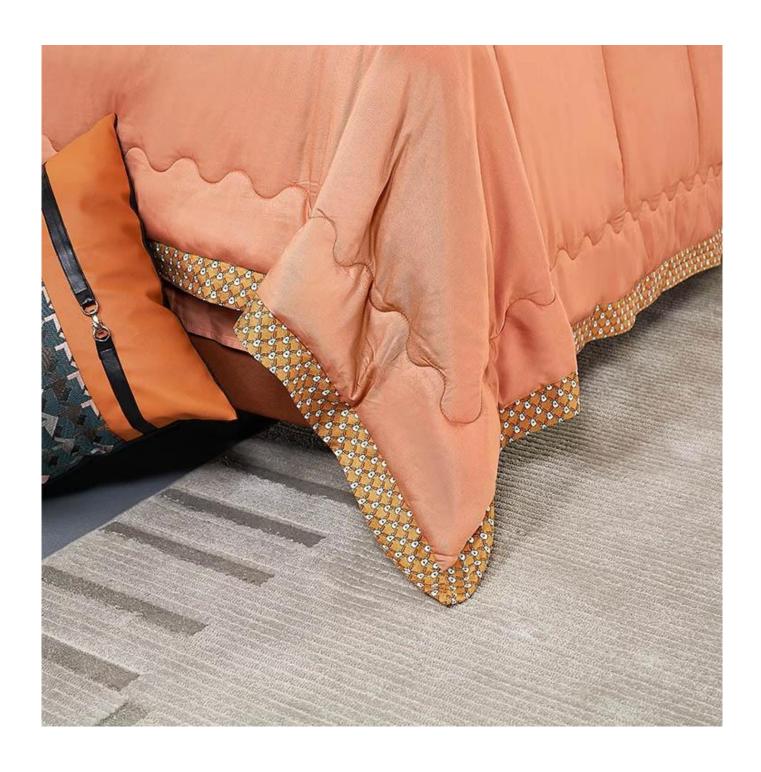

[ **Design Concept**] Fresh solid color matched Hermes Style edging, simplicity and light luxury, elegant and flowing line, fancy and chaming, can't stop loving it. Minimalist design, abandon clutter, pursue original intention, find a peace, edge decoration concise reflect original taste.

[ ALL SEASONS ] In spring or summer, the quilts can not only keep warm, but also light and stress-free, bringing you elegant warmth. In fall or winter, you can use it with bedding. Depending on the season, it can be used as comforter, bedspread or coverlets.