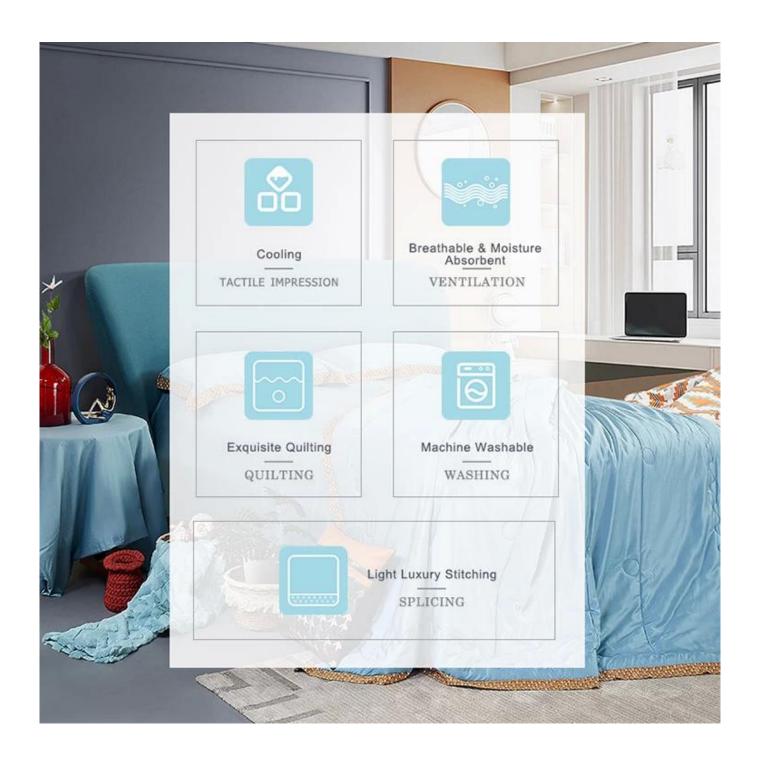

### Product Description of Machine Washable Cool Feeling Solid Color Lyocell Quilted Bed Tencel Mint Summer Quilt

- Item: Machine Washable Cool Feeling Solid Color Lyocell Quilted Bed Tencel Mint Summer Quilt
- Size: 150x200cm, 200x200cm or Customized
- Color: Blue, Pink, Orange, Grey
- Brand: TAIDA
- Surface Fabric: 100% Lyocell Fiber
- Filling: 100% Polyester Fiber
- **Characteristic:** Cooling, Breathable, Moisture Absorbent, Exquisite Quilting, Machine Washable, Light Luxury Stitching
- **Packing:** Each roll is packed in strong plastic bag; each package in individual paper carton.

COOLING: Mint mico-molccule in Lyocell fibers light cooling mint smell like a breaze reflesh your heart

3D spiral fiber filling

Labels, Marks & Tags

HANG: delicate soft fabric, smooth touch, good fabric drope, every night sleeping, with unpralleled enjoyment

CLEAN(Protecting Health): Completely filled with amtibacterial anti-mite fiber, machine washable. Effectively harmful bacteria, such as Escherichia coli, Staphylococcus, Candida.

BEAUTY: exquisite quilting, elegant patterns patchwork, fixed on each position, keep the best performance of the quilt