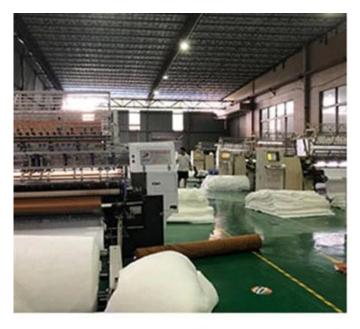

GUANGZHOU TAIDA FIBER PRODUCTS CO., LTD

GUANGZHOU ULTRALOFT TECHNOLOGY CO., LTD

FOSHAN TAIXIANGJIA CO., LTD.

FOSHAN GUIDE TEXTILE CO., LTD.

Our factory covers an area of more than 50,000 square meters, has more than 300 employees ,and the most advanced production technologies and equipment, with an annual output of more than 200 million yuan. We own 4 sets of high-speed fiber wadding production equipment, 1 set of needle punch wadding production line, which can produce various types of fiber wadding, with a daily capacity of 200 tons. Meanwhile, company has introduced 20 sets of computer-controlled quilting machines ,and 30 sets single-needle quilting machines, 100 sets of sewing machines for quilts cover and pillow case, with a daily capacity of more than 5,000 quilts and 10,000 pillows.

### **Product Processing**

**Raw Fiber / Wadding Workshop** 

**Quilting / Bedding Products Workshop** 