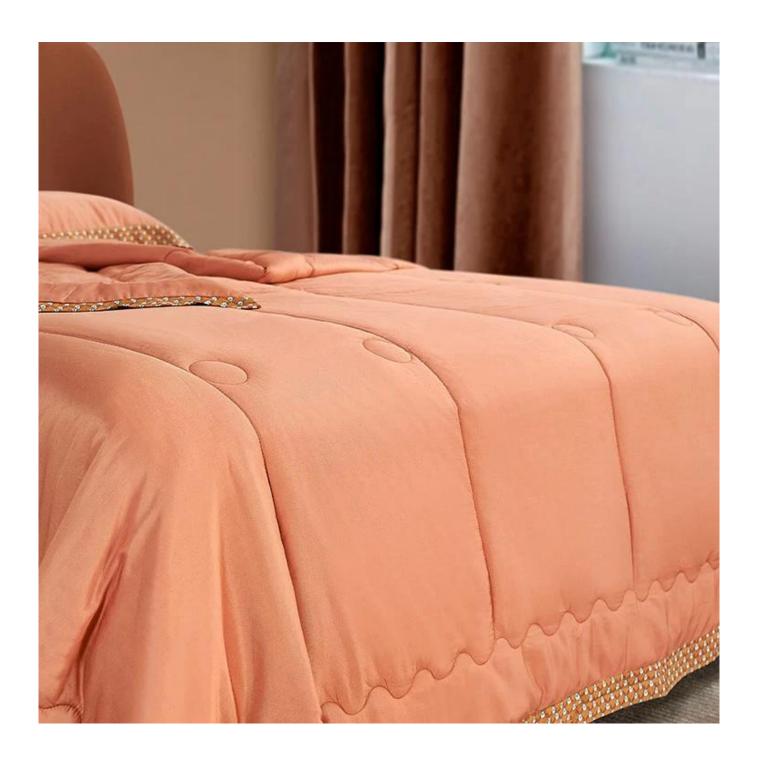

### Product Description of Machine Washable Cool Feeling Solid Color Lyocell Quilted Bed Tencel Mint Summer Quilt

- Item: Machine Washable Cool Feeling Solid Color Lyocell Quilted Bed Tencel Mint Summer Quilt
- Size: 150x200cm, 200x200cm or Customized
- Color: Blue, Pink, Orange, Grey
- Brand: TAIDA
- Surface Fabric: 100% Lyocell Fiber
- Filling: 100% Polyester Fiber
- **Characteristic:** Cooling, Breathable, Moisture Absorbent, Exquisite Quilting, Machine Washable, Light Luxury Stitching
- **Packing:** Each roll is packed in strong plastic bag; each package in individual paper carton.

[ **Design Concept**] Fresh solid color matched Hermes Style edging, simplicity and light luxury, elegant and flowing line, fancy and chaming, can't stop loving it. Minimalist design, abandon clutter, pursue original intention, find a peace, edge decoration concise reflect original taste.