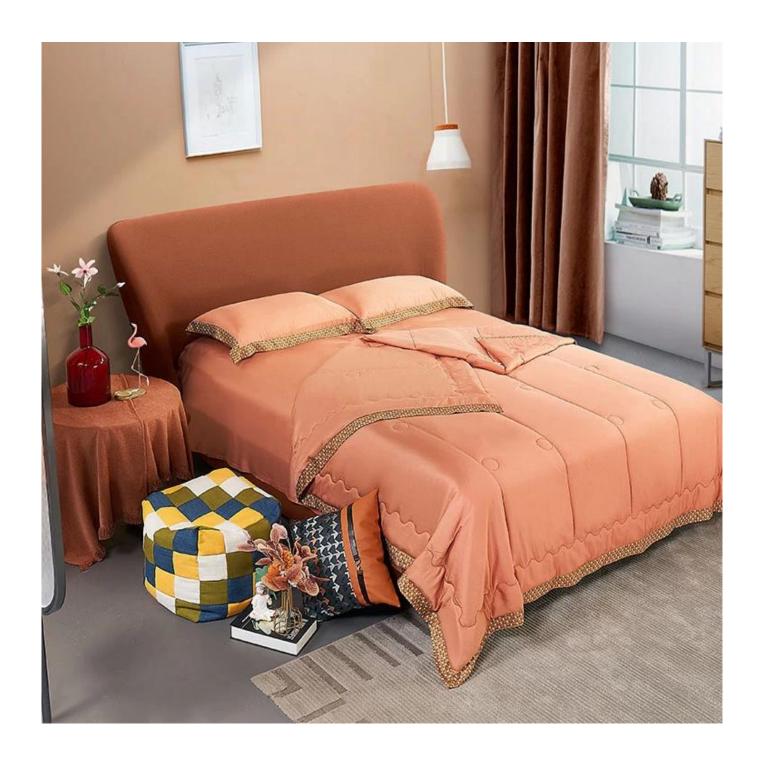

## Machine Washable Cool Feeling Solid Color Lyocell Quilted Bed Tencel Mint Summer Quilt Vendor

### Product Description of Machine Washable Cool Feeling Solid Color Lyocell Quilted Bed Tencel Mint Summer Quilt

- Item: Machine Washable Cool Feeling Solid Color Lyocell Quilted Bed Tencel Mint Summer Quilt
- Size: 150x200cm, 200x200cm or Customized
- Color: Blue, Pink, Orange, Grey
- Brand: TAIDA
- Surface Fabric: 100% Lyocell Fiber
- Filling: 100% Polyester Fiber
- **Characteristic:** Cooling, Breathable, Moisture Absorbent, Exquisite Quilting, Machine Washable, Light Luxury Stitching
- **Packing:** Each roll is packed in strong plastic bag; each package in individual paper carton.

[ **Design Concept**] Fresh solid color matched Hermes Style edging, simplicity and light luxury, elegant and flowing line, fancy and chaming, can't stop loving it. Minimalist design, abandon clutter, pursue original intention, find a peace, edge decoration concise reflect original taste.