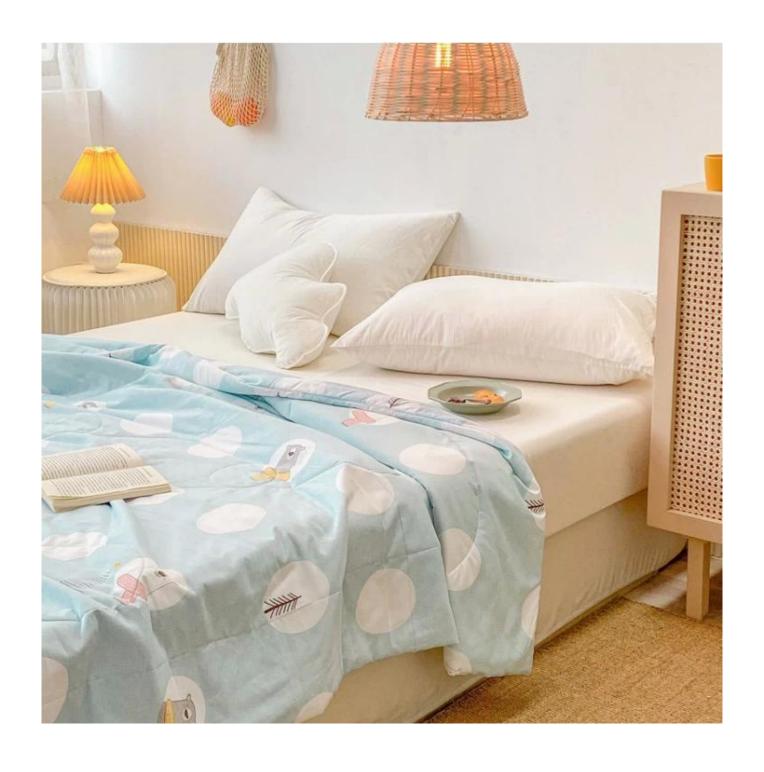

**SOFT MATERIAL** ] 100% microfiber polyester quilt, down alternative filling, ultra soft-to-the-touch feel, lightweight, durable quilted quilt.

[ COMFORTABLE DESIGN FEATURES ] Machine quilting woven stitches add texture and sophistication to your bed, making the design more attractive. High-quality fabrics and fine workmanship, so you don't have to worry about tight seams or gaps in the seams that will loose due to washing.

[ ALL SEASONS ] In spring or summer, the quilts can not only keep warm, but also light and stress-free, bringing you elegant warmth. In fall or winter, you can use it with bedding. Depending on the season, it can be used as comforter, bedspread or coverlets.

Super soft cloud-like skin-friendly surface fabric

3D spiral fiber filling

Labels, Marks & Tags

3D cube-quilted design

Extra soft, premium, unbeatable comfort, like sleeping on a cloud, cloud-like surface