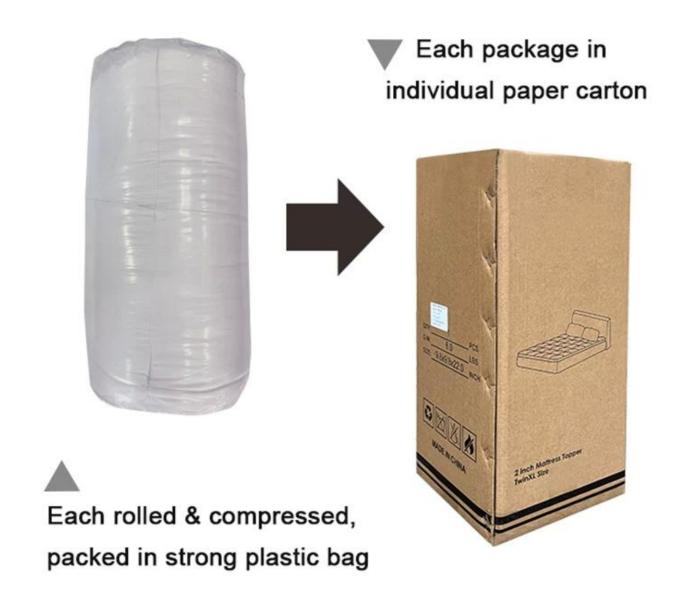

Color: Printing
Brand: TAIDA
Surface: Polyester
Filling: Polyester Fiber

• Characteristic: Soft, Skin-friendly, Washable, Antibacterial, Anti-mite, Fluffy

• **Packing:** Each roll is packed in strong plastic bag; each package in individual paper carton.

The thickness of the quilt is uniform and not easy to deform.

Bright color, not easy to fade

Packaging & Shipping of Microfiber Bedding Bed Quilts Polyester Coverlet China Luxury Quilts

If you have any special requirements for packing, please contact us!