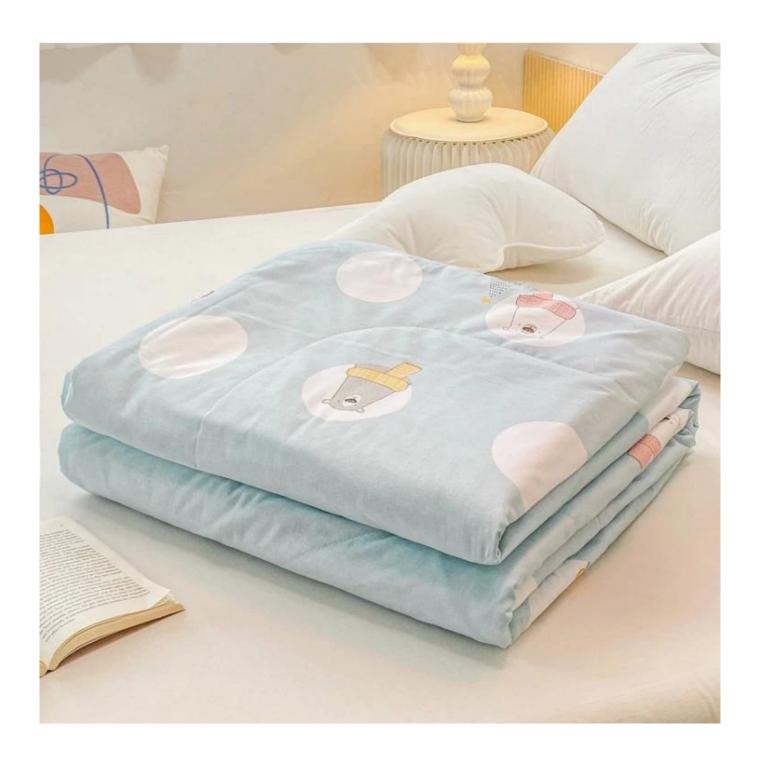

# Microfiber Bedding Bed Quilts Polyester Coverlet China Luxury Quilts Wholesale

## Product Description of Microfiber Bedding Bed Quilts Polyester Coverlet China Luxury Quilts

• Item: Microfiber Bedding Bed Quilts Polyester Coverlet China Luxury Quilts

• Size: Twin, Full/Queen, King or Customized

**SOFT MATERIAL** ] 100% microfiber polyester quilt, down alternative filling, ultra soft-to-the-touch feel, lightweight, durable quilted quilt.

[ COMFORTABLE DESIGN FEATURES ] Machine quilting woven stitches add texture and sophistication to your bed, making the design more attractive. High-quality fabrics and fine workmanship, so you don't have to worry about tight seams or gaps in the seams that will loose due to washing.