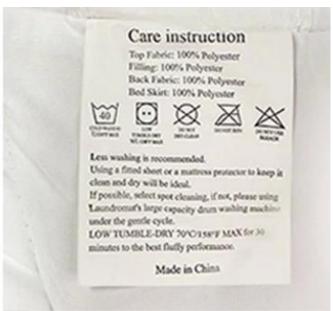

Labels, Marks & Tags

Packaging & Shipping of Microfiber Down Alternative Polyester Quilt Anti Bacterial Down Alternative Comforter

If you have any special requirements for packing, please contact us!