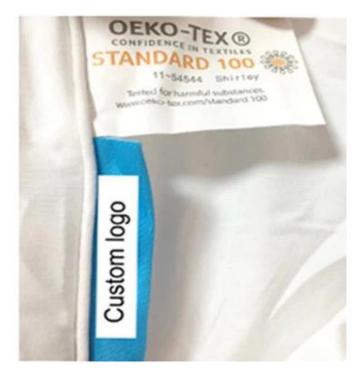

Labels, Marks & Tags

Packaging & Shipping of Microfiber Down Alternative Polyester Quilt Anti Bacterial Down Alternative Comforter

If you have any special requirements for packing, please contact us!

# Confidence in textiles OEKO-TEX standard 100 certification Global Recycling Standard (GRS) certificate Dupont<sup>™</sup> Sorona<sup>®</sup> Common Thread certification Germany Cell Solution<sup>®</sup> CLIMA fiber authorization