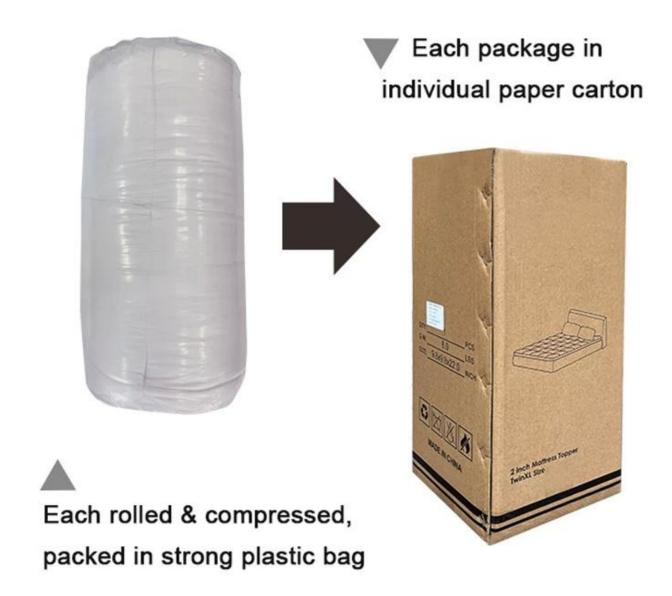

• **Packing:** Each roll is packed in strong plastic bag; each package in individual paper carton.

**SOFT & FLUFFT** The fabric of down alternative comforter is SOFT and BREATHABLE, suitable for year round use. This down alternative comforter is fluffy and lightweight, not too heavy to pressure you. Simple but elegant design, fits various type of decoration, adding more beauty and coziness to your bedroom.

Labels, Marks & Tags

Packaging & Shipping of Microfiber Down Alternative Polyester Quilt Anti Bacterial Down Alternative Comforter

If you have any special requirements for packing, please contact us!