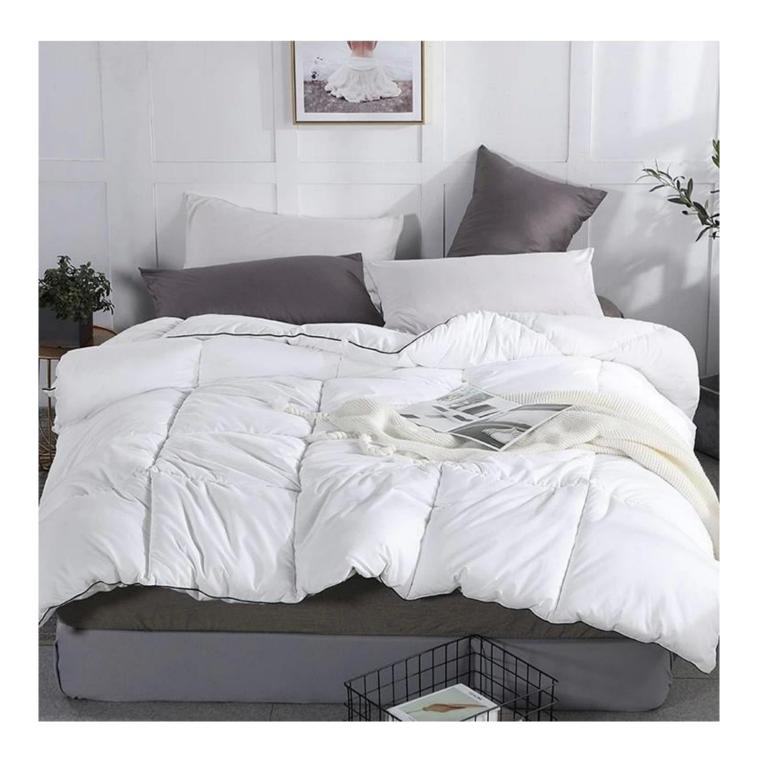

• **Packing:** Each roll is packed in strong plastic bag; each package in individual paper carton.

**SOFT & FLUFFT** The fabric of down alternative comforter is SOFT and BREATHABLE, suitable for year round use. This down alternative comforter is fluffy and lightweight, not too heavy to pressure you. Simple but elegant design, fits various type of decoration, adding more beauty and coziness to your bedroom.

[ PREMIUM FILLING & THERMAL ABLILTY ] Adopts PREMIUM polyfill, FLUFFY and well-distributed, without any concern for clumping or horrible odor. Great choice for those who can't use goose down and feather bedding. Great ability of KEEPING WARM even on cold winter nights, maintains your bed at a COZY temperature, provides you with healthy and sound sleep.

### **Ultra-soft Quilted Down Alternative Comforter**