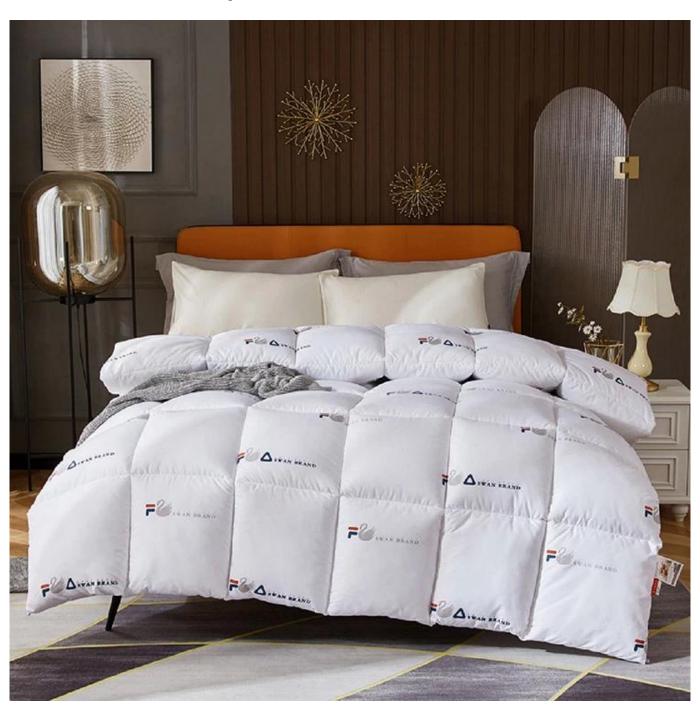

• **Packing:** Each roll is packed in strong plastic bag; each package in individual paper carton.

**SOFT & FLUFFT** The fabric of down alternative comforter is SOFT and BREATHABLE, suitable for year round use. This down alternative comforter is fluffy and lightweight, not too heavy to pressure you. Simple but elegant design, fits various type of decoration, adding more beauty and coziness to your bedroom.

[ PREMIUM FILLING & THERMAL ABLILTY ] Adopts PREMIUM polyfill, FLUFFY and well-distributed, without any concern for clumping or horrible odor. Great choice for those who can't use goose down and feather bedding. Great ability of KEEPING WARM even on cold winter nights, maintains your bed at a COZY temperature, provides you with healthy and sound sleep.

### **Ultra-soft Quilted Down Alternative Comforter**