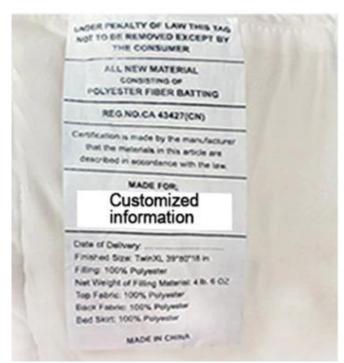

Labels, Marks & Tags

Packaging & Shipping of Microfiber Down Alternative Polyester Quilt Anti Bacterial Down Alternative Comforter

If you have any special requirements for packing, please contact us!