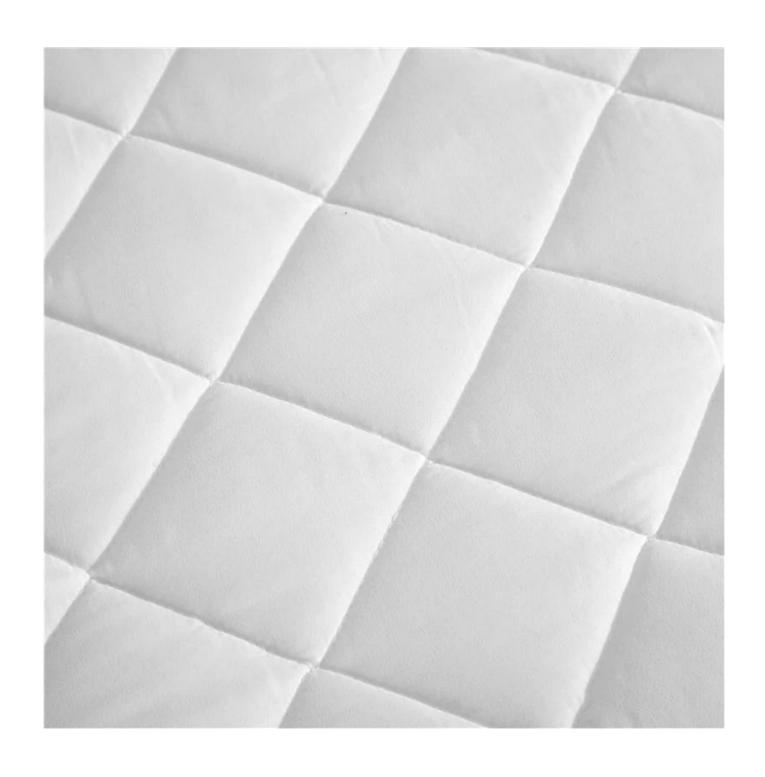

• **Size:**120\*200cm, 150\*200cm, 180\*200cm, 200\*200cm

Color: WhiteBrand: TAIDA

• Design: 3D Cube-quilted Baffle Box Design Top

• Surface: Polyester

• Closure Type: Flexible Elastic Band

• Filling: Polyester Fiber

[PERSONALIZED CUSTOMIZATION] Please reach out to us with any questions or custom requirements for all products.

High quality polyester fabric

3D spiral fiber filling

Labels

**Exquisite quilting technique** 