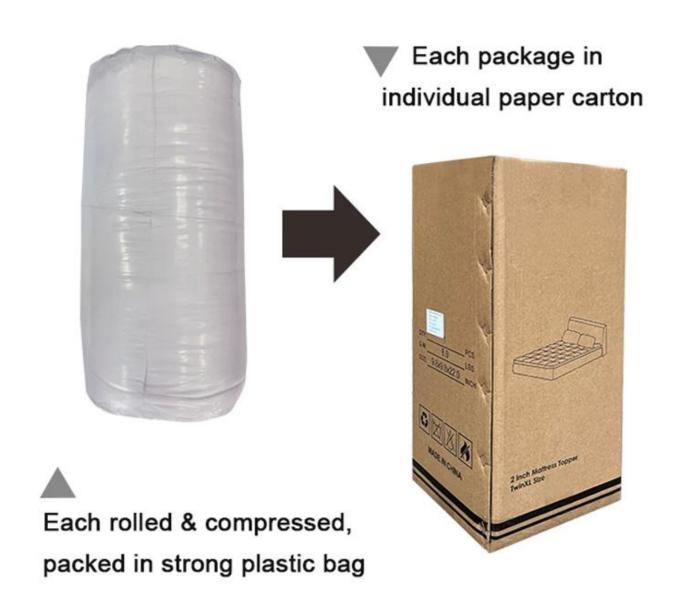

• Characteristic: Soft, Skin-friendly, Washable, Antibacterial, Anti-mite, Fluffy

• **Packing:** Each roll is packed in strong plastic bag; each package in individual paper carton.

[LAVISHLY SOFT SLEEP SURFACE] A extra thick layer of super fluffy and plush down alternative filling creates a luxurious 5-star hotel feeling that is gently melting and folding into the topper and protects your mattress without sacrificing comfort with our mattress pad. Its 3D snow-down cube-quilted baffle box design top is stuffed with down-alternative for greater softness making your night more restful and ensuring you wake up relaxed [ULTIMATE COMFORTABLE EXPERIENCE] Made with high-quality super soft, fresh, and breathable microfiber that will provide you the ultimate comfort you deserve, the thickness provides you the support you need while you sleep, take a nap, or just sit on your bed. Our mattress topper king mattresses topper can help distribute your weight and alleviate pressure points evenly throughout the mattress, allows you to sleep soundly and wake up without back pain

Elastic band design around

Packaging & Shipping of Modern Design Infrared Processing Soft King Size High-Class Hotel Queen Mattress Topper