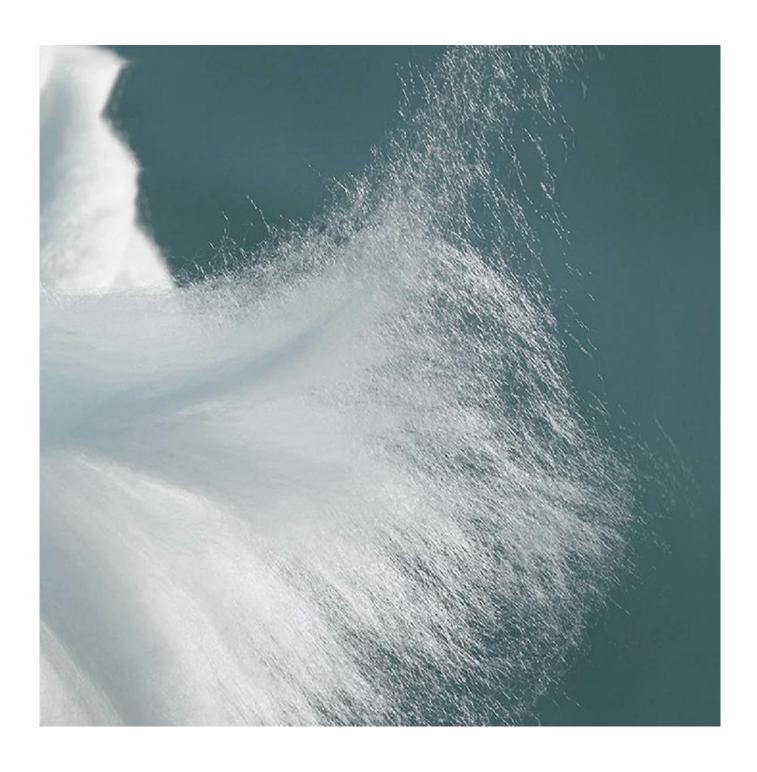

• Characteristic: Soft, Skin-friendly, Washable, Antibacterial, Anti-mite, Fluffy

• **Packing:** Each roll is packed in strong plastic bag; each package in individual paper carton.

[LAVISHLY SOFT SLEEP SURFACE] A extra thick layer of super fluffy and plush down alternative filling creates a luxurious 5-star hotel feeling that is gently melting and folding into the topper and protects your mattress without sacrificing comfort with our mattress pad. Its 3D snow-down cube-quilted baffle box design top is stuffed with down-alternative for greater softness making your night more restful and ensuring you wake up relaxed [ULTIMATE COMFORTABLE EXPERIENCE] Made with high-quality super soft, fresh, and breathable microfiber that will provide you the ultimate comfort you deserve, the thickness provides you the support you need while you sleep, take a nap, or just sit on your bed. Our mattress topper king mattresses topper can help distribute your weight and alleviate pressure points evenly throughout the mattress, allows you to sleep soundly and wake up without back pain

[PERSONALIZED CUSTOMIZATION] Please reach out to us with any questions or custom requirements for all products.

High quality polyester fabric

3D spiral fiber filling

Labels

**Exquisite quilting technique** 