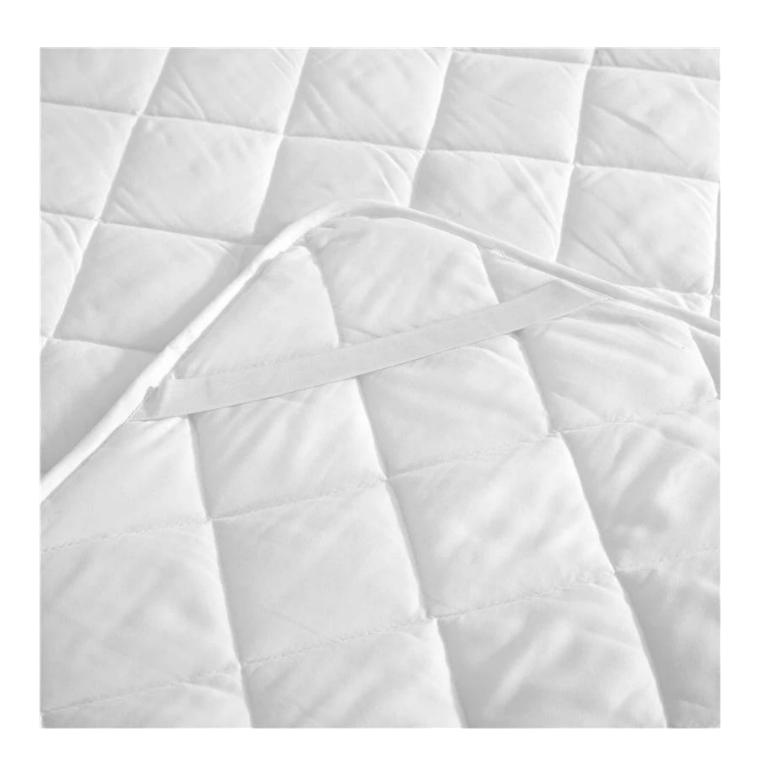

[SMOOTH & STRONG GRIP DEEP POCKET DESIGN] The fully elasticized skirt fits snuggly around mattresses up to 18" thick to help fit any bed mattress you have, its strong elastic helps you to get a tight grip around the mattress allowing you to toss and turn freely at night because it uses high gram weight microfiber with a high elastic rubber band which ensure it is smooth and soft, and durable than other bed toppers which use low gram weight elastic cloth that can be easily torn

[PERSONALIZED CUSTOMIZATION] Please reach out to us with any questions or custom requirements for all products.

High quality polyester fabric

3D spiral fiber filling

Labels

**Exquisite quilting technique** 