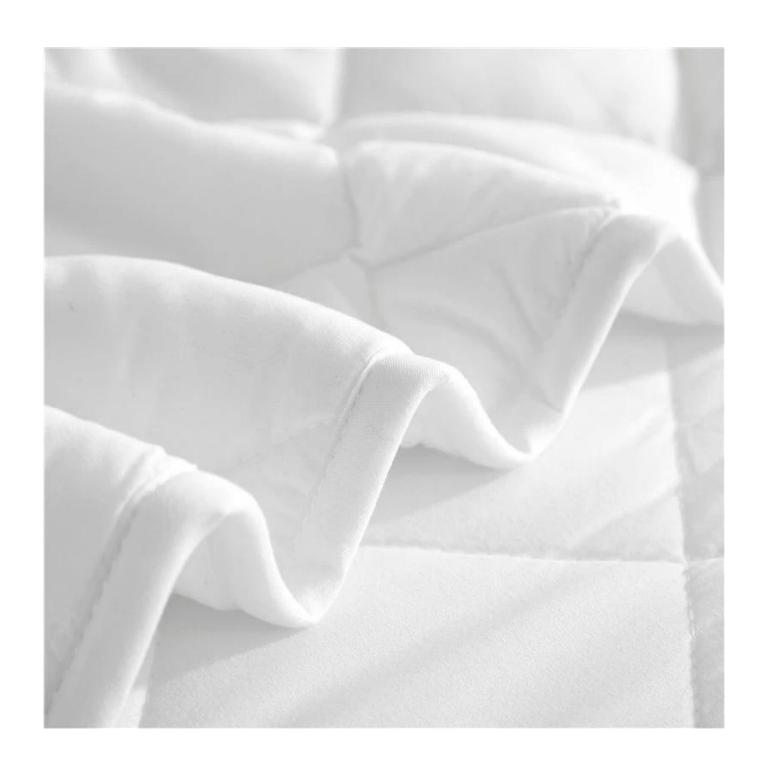

• Characteristic: Soft, Skin-friendly, Washable, Antibacterial, Anti-mite, Fluffy

• **Packing:** Each roll is packed in strong plastic bag; each package in individual paper carton.

[LAVISHLY SOFT SLEEP SURFACE] A extra thick layer of super fluffy and plush down alternative filling creates a luxurious 5-star hotel feeling that is gently melting and folding into the topper and protects your mattress without sacrificing comfort with our mattress pad. Its 3D snow-down cube-quilted baffle box design top is stuffed with down-alternative for greater softness making your night more restful and ensuring you wake up relaxed [ULTIMATE COMFORTABLE EXPERIENCE] Made with high-quality super soft, fresh, and breathable microfiber that will provide you the ultimate comfort you deserve, the thickness provides you the support you need while you sleep, take a nap, or just sit on your bed. Our mattress topper king mattresses topper can help distribute your weight and alleviate pressure points evenly throughout the mattress, allows you to sleep soundly and wake up without back pain

[PERSONALIZED CUSTOMIZATION] Please reach out to us with any questions or custom requirements for all products.

High quality polyester fabric

3D spiral fiber filling

Labels

**Exquisite quilting technique** 