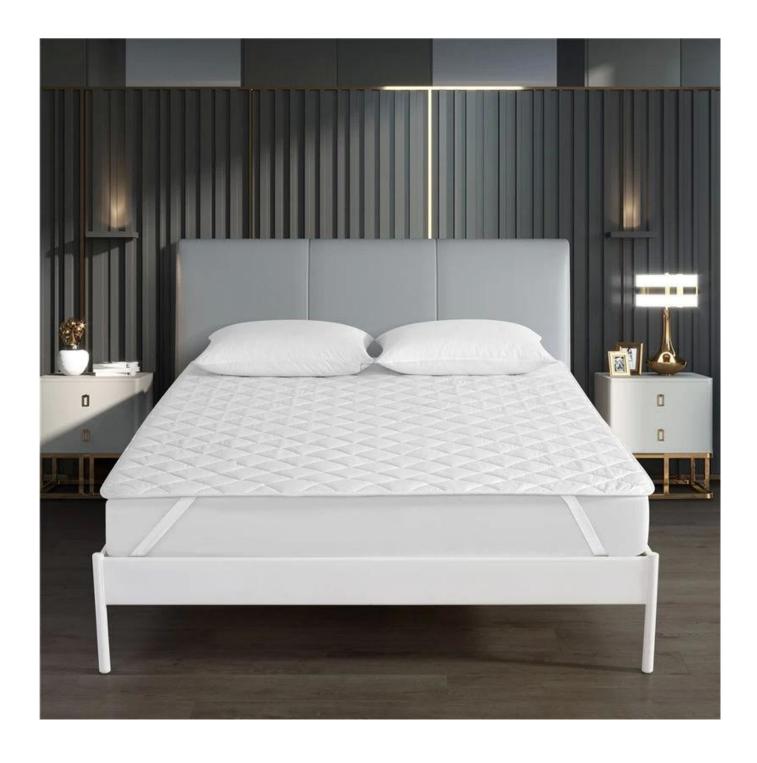

## Modern Design Infrared Processing Soft King Size <a href="https://doi.org/10.2016/j.com/">High-Class Hotel Queen Mattress Topper</a>

### Product Description of Modern Design Infrared Processing Soft King Size High-Class Hotel Queen Mattress Topper

• **Item:** Modern Design Infrared Processing Soft King Size High-Class Hotel Queen Mattress Topper

• **Size:**120\*200cm, 150\*200cm, 180\*200cm, 200\*200cm

Color: WhiteBrand: TAIDA

• Design: 3D Cube-quilted Baffle Box Design Top

• Surface: Polyester

• Closure Type: Flexible Elastic Band

• Filling: Polyester Fiber

• Characteristic: Soft, Skin-friendly, Washable, Antibacterial, Anti-mite, Fluffy

• **Packing:** Each roll is packed in strong plastic bag; each package in individual paper carton.

[LAVISHLY SOFT SLEEP SURFACE] A extra thick layer of super fluffy and plush down alternative filling creates a luxurious 5-star hotel feeling that is gently melting and folding into the topper and protects your mattress without sacrificing comfort with our mattress pad. Its 3D snow-down cube-quilted baffle box design top is stuffed with down-alternative for greater softness making your night more restful and ensuring you wake up relaxed [ULTIMATE COMFORTABLE EXPERIENCE] Made with high-quality super soft, fresh, and breathable microfiber that will provide you the ultimate comfort you deserve, the thickness provides you the support you need while you sleep, take a nap, or just sit on your bed. Our mattress topper king mattresses topper can help distribute your weight and alleviate pressure points evenly throughout the mattress, allows you to sleep soundly and wake up without back pain