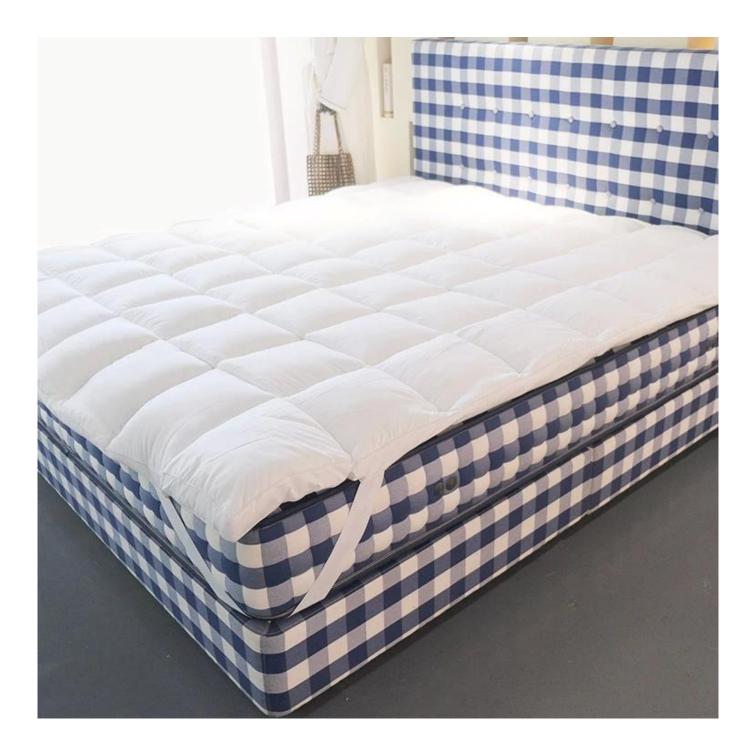

# Modern Design Solid Color Waterproof Twin XI Size Cooling Mattress Topper Manufacturer

## Product Description of Modern Design Solid Color Waterproof Twin XI Size Cooling Mattress Topper

- Item: Modern Design Solid Color Waterproof Twin XI Size Cooling Mattress Topper
- Size: Twin, Twin XL, Full, Queen, King, Cal King
- Color: White
- Brand: TAIDA
- Design: 3D Cube-quilted Baffle Box Design Top
- Surface: Polyester
- Closure Type: Flexible Elastic Band
- Filling: Polyester Fiber
- Characteristic: Soft, Skin-friendly, Washable, Antibacterial, Anti-mite, Fluffy
- **Packing:** Each roll is packed in strong plastic bag; each package in individual paper carton.

[LAVISHLY SOFT SLEEP SURFACE] A extra thick layer of super fluffy and plush down alternative filling creates a luxurious 5-star hotel feeling that is gently melting and folding into the topper and protects your mattress without sacrificing comfort with our mattress pad. Its 3D snow-down cube-quilted baffle box design top is stuffed with down-alternative for greater softness making your night more restful and ensuring you wake up relaxed [ULTIMATE COMFORTABLE EXPERIENCE] Made with high-quality super soft, fresh, and breathable microfiber that will provide you the ultimate comfort you deserve, the thickness provides you the support you need while you sleep, take a nap, or just sit on your bed. Our mattress topper king mattresses topper can help distribute your weight and alleviate pressure points evenly throughout the mattress, allows you to sleep soundly and wake up without back pain [SMOOTH & STRONG GRIP DEEP POCKET DESIGN] The fully elasticized skirt fits snuggly around mattresses up to 18" thick to help fit any bed mattress you have, its strong elastic helps you to get a tight grip around the mattress allowing you to toss and turn freely at night because it uses high gram weight microfiber with a high elastic rubber band which ensure it is smooth and soft, and durable than other bed toppers which use low gram weight elastic cloth that can be easily torn