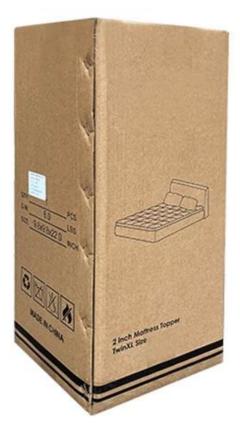

## Product Description of Modern Design Solid Color Waterproof Twin XI Size Cooling Mattress Topper

- Item: Modern Design Solid Color Waterproof Twin XI Size Cooling Mattress Topper
- Size: Twin, Twin XL, Full, Queen, King, Cal King
- Color: White
- Brand: TAIDA
- Design: 3D Cube-quilted Baffle Box Design Top
- Surface: Polyester
- Closure Type: Flexible Elastic Band
- Filling: Polyester Fiber
- Characteristic: Soft, Skin-friendly, Washable, Antibacterial, Anti-mite, Fluffy
- **Packing:** Each roll is packed in strong plastic bag; each package in individual paper carton.

# If you have any special requirements for packing, please contact us!

Each package in individual paper carton

Each rolled & compressed, packed in strong plastic bag