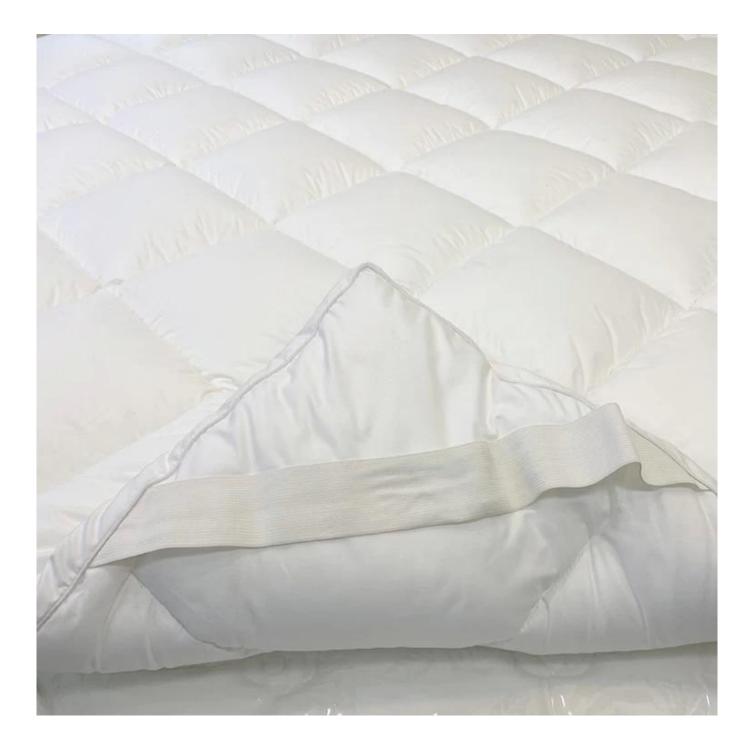

[LAVISHLY SOFT SLEEP SURFACE] A extra thick layer of super fluffy and plush down alternative filling creates a luxurious 5-star hotel feeling that is gently melting and folding into the topper and protects your mattress without sacrificing comfort with our mattress pad. Its 3D snow-down cube-quilted baffle box design top is stuffed with down-alternative for greater softness making your night more restful and ensuring you wake up relaxed [ULTIMATE COMFORTABLE EXPERIENCE] Made with high-quality super soft, fresh, and breathable microfiber that will provide you the ultimate comfort you deserve, the thickness provides you the support you need while you sleep, take a nap, or just sit on your bed. Our mattress topper king mattresses topper can help distribute your weight and alleviate pressure points evenly throughout the mattress, allows you to sleep soundly and wake up without back pain [SMOOTH & STRONG GRIP DEEP POCKET DESIGN] The fully elasticized skirt fits snuggly around mattresses up to 18" thick to help fit any bed mattress you have, its strong elastic helps you to get a tight grip around the mattress allowing you to toss and turn freely at night because it uses high gram weight microfiber with a high elastic rubber band which ensure it is smooth and soft, and durable than other bed toppers which use low gram weight elastic cloth that can be easily torn

### Model A: mattress topper with 4-corner anchor bands

Upgraded anchor bands adapt to mattress depth up to 18" Extra soft, premium, unbeatable comfort

Other size can be customized, please contact us!

| Production size specification |                           | Quilted baffle<br>boxes Qty. | Product net<br>weight (kg) | Carton<br>weight (kg) | product gross<br>weight (kg) | Carton size<br>(cm) | Carton size<br>(inch) |
|-------------------------------|---------------------------|------------------------------|----------------------------|-----------------------|------------------------------|---------------------|-----------------------|
| Twin                          | 39*75 inch<br>(99*190cm)  | 4*8                          | 2.67                       | 0.55                  | 3.22                         | 25*25*56            | 9.8*9.8*22.0          |
| Twin XL                       | 39*80 inch<br>(99*203cm)  | 4*8                          | 2.69                       | 0.55                  | 3.24                         | 25*25*56            | 9.8*9.8*22.0          |
| Full                          | 54*75 inch<br>(137*190cm) | 6*8                          | 3.44                       | 0.6                   | 4.04                         | 28*28*55            | 11.0*110*21.7         |
| Queen                         | 60*75 inch<br>(153*203cm) | 6*8                          | 4.1                        | 0.65                  | 4.75                         | 29*29*59            | 11.4*11.4*23.2        |
| King                          | 76*80 inch<br>(193*203cm) | 8*8                          | 5.05                       | 0.8                   | 5.85                         | 32*32*59            | 12.6*12.6*23.2        |
| Cal King                      | 72*84 inch<br>(183*213cm) | 7*8                          | 5.05                       | 0.8                   | 5.85                         | 32*32*59            | 12.6*12.6*23.2        |

# Upgraded anchor bands adapt to mattress depth up to 18 inch

Packaging & Shipping of Modern Design Solid Color Waterproof Twin XI Size Cooling Mattress Topper