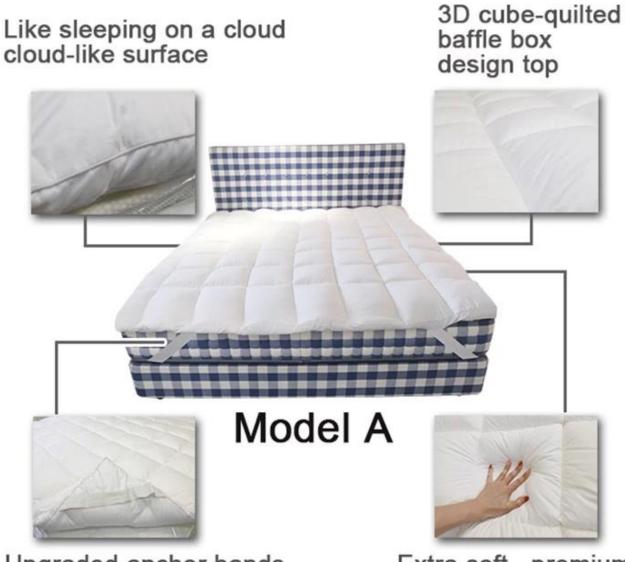

### Model A: mattress topper with 4-corner anchor bands

Upgraded anchor bands adapt to mattress depth up to 18" Extra soft, premium, unbeatable comfort

Other size can be customized, please contact us!

| Production size specification |                           | Quilted baffle<br>boxes Qty. | Product net<br>weight (kg) | Carton<br>weight (kg) | product gross<br>weight (kg) | Carton size<br>(cm) | Carton size<br>(inch) |
|-------------------------------|---------------------------|------------------------------|----------------------------|-----------------------|------------------------------|---------------------|-----------------------|
| Twin                          | 39*75 inch<br>(99*190cm)  | 4*8                          | 2.67                       | 0.55                  | 3.22                         | 25*25*56            | 9.8*9.8*22.0          |
| Twin XL                       | 39*80 inch<br>(99*203cm)  | 4*8                          | 2.69                       | 0.55                  | 3.24                         | 25*25*56            | 9.8*9.8*22.0          |
| Full                          | 54*75 inch<br>(137*190cm) | 6*8                          | 3.44                       | 0.6                   | 4.04                         | 28*28*55            | 11.0*110*21.7         |
| Queen                         | 60*75 inch<br>(153*203cm) | 6*8                          | 4.1                        | 0.65                  | 4.75                         | 29*29*59            | 11.4*11.4*23.2        |
| King                          | 76*80 inch<br>(193*203cm) | 8*8                          | 5.05                       | 0.8                   | 5.85                         | 32*32*59            | 12.6*12.6*23.2        |
| Cal King                      | 72*84 inch<br>(183*213cm) | 7*8                          | 5.05                       | 0.8                   | 5.85                         | 32*32*59            | 12.6*12.6*23.2        |

Super soft cloud-like surface fabric peached finish with good strength performance

3D spiral fiber filling

Labels, Marks & Tags

3D cube-quilted baffle box design top

Extra soft, premium, unbeatable comfort, like sleeping on a cloud, cloud-like surface

# Upgraded anchor bands adapt to mattress depth up to 18 inch

Packaging & Shipping of Modern Design Solid Color Waterproof Twin XI Size Cooling Mattress Topper