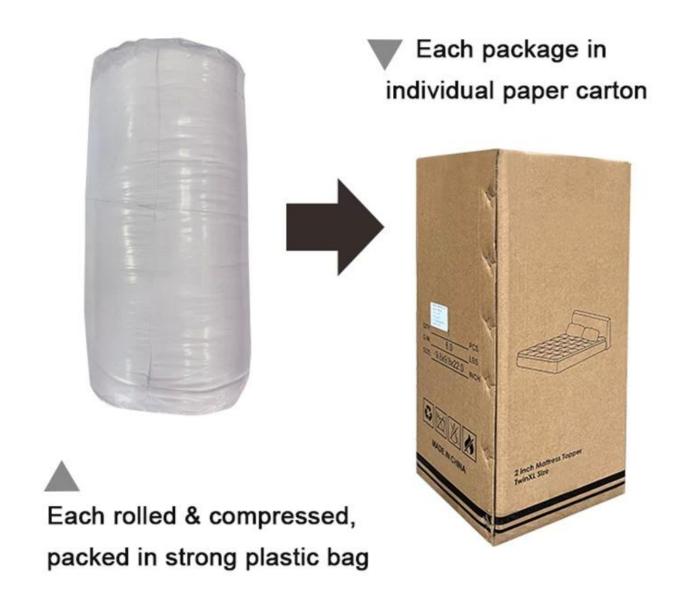

### Product Description of Modern Plain Color New Super Soft Luxury Wholesale Tencel Quilt China Tencel Summer Quilt

- Item: Modern Plain Color New Super Soft Luxury Wholesale Tencel Quilt China Tencel Summer Quilt
- Size: 150x200cm, 200x200cm or Customized
- Color: Blue, Pink, Orange, Grey
- Brand: TAIDA
- Surface Fabric: 100% Lyocell Fiber
- Filling: 100% Polyester Fiber
- **Characteristic:** Cooling, Breathable, Moisture Absorbent, Exquisite Quilting, Machine Washable, Light Luxury Stitching
- **Packing:** Each roll is packed in strong plastic bag; each package in individual paper carton.

Packaging & Shipping of Modern Plain Color New Super Soft Luxury
Wholesale Tencel Quilt China Tencel Summer Quilt

If you have any special requirements for packing, please contact us!