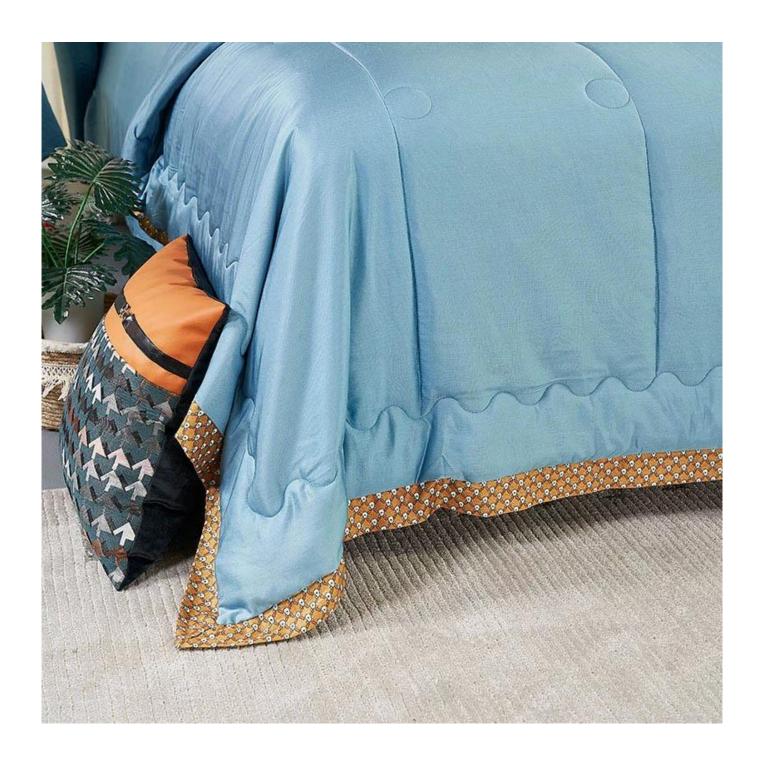

[ **Design Concept**] Fresh solid color matched Hermes Style edging, simplicity and light luxury, elegant and flowing line, fancy and chaming, can't stop loving it. Minimalist design, abandon clutter, pursue original intention, find a peace, edge decoration concise reflect original taste.

[ ALL SEASONS ] In spring or summer, the quilts can not only keep warm, but also light and stress-free, bringing you elegant warmth. In fall or winter, you can use it with bedding. Depending on the season, it can be used as comforter, bedspread or coverlets.