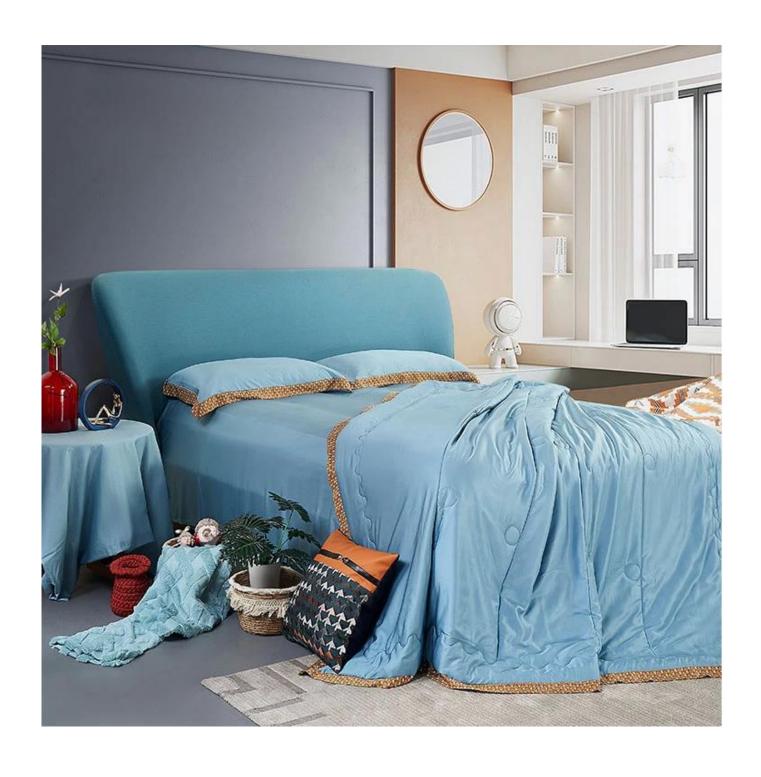

### Product Description of Modern Plain Color New Super Soft Luxury Wholesale Tencel Quilt China Tencel Summer Quilt

- Item: Modern Plain Color New Super Soft Luxury Wholesale Tencel Quilt China Tencel Summer Quilt
- Size: 150x200cm, 200x200cm or Customized
- Color: Blue, Pink, Orange, Grey
- Brand: TAIDA
- Surface Fabric: 100% Lyocell Fiber
- Filling: 100% Polyester Fiber
- **Characteristic:** Cooling, Breathable, Moisture Absorbent, Exquisite Quilting, Machine Washable, Light Luxury Stitching
- **Packing:** Each roll is packed in strong plastic bag; each package in individual paper carton.