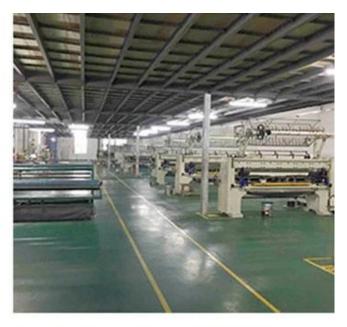

GUANGZHOU TAIDA FIBER PRODUCTS CO., LTD

GUANGZHOU ULTRALOFT TECHNOLOGY CO., LTD

FOSHAN TAIXIANGJIA CO., LTD.

FOSHAN GUIDE TEXTILE CO., LTD.

Our factory covers an area of more than 50,000 square meters, has more than 300 employees ,and the most advanced production technologies and equipment, with an annual output of more than 200 million yuan. We own 4 sets of high-speed fiber wadding production equipment, 1 set of needle punch wadding production line, which can produce various types of fiber wadding, with a daily capacity of 200 tons. Meanwhile, company has introduced 20 sets of computer-controlled quilting machines ,and 30 sets single-needle quilting machines, 100 sets of sewing machines for quilts cover and pillow case, with a daily capacity of more than 5,000 quilts and 10,000 pillows.

### **Product Processing**

**Raw Fiber / Wadding Workshop** 

**Quilting / Bedding Products Workshop** 