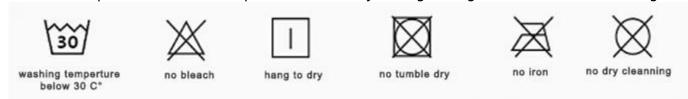

[ **Design Concept**] Fresh solid color matched Hermes Style edging, simplicity and light luxury, elegant and flowing line, fancy and chaming, can't stop loving it. Minimalist design, abandon clutter, pursue original intention, find a peace, edge decoration concise reflect original taste.

[ ALL SEASONS ] In spring or summer, the quilts can not only keep warm, but also light and stress-free, bringing you elegant warmth. In fall or winter, you can use it with bedding. Depending on the season, it can be used as comforter, bedspread or coverlets.