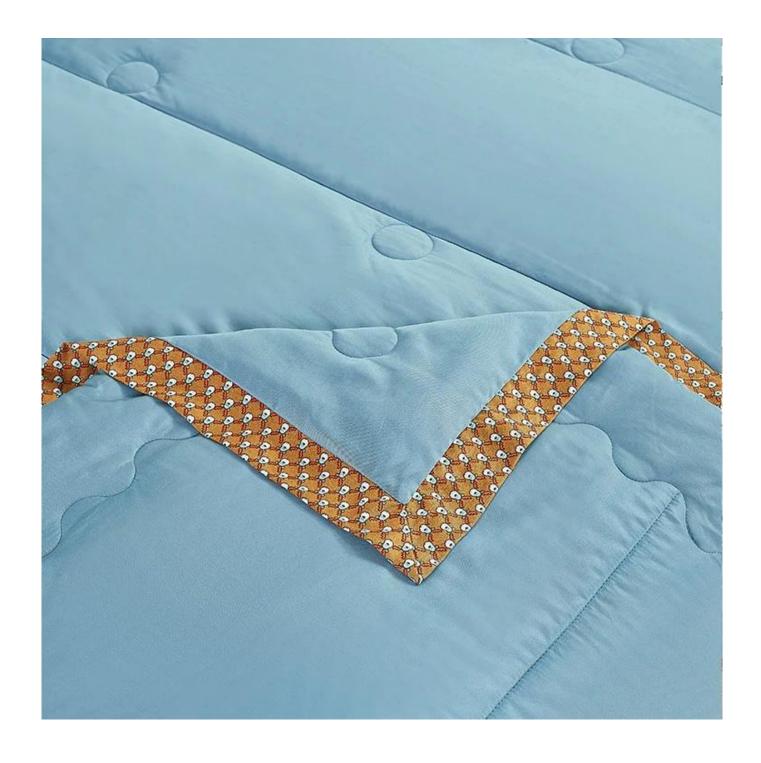

[ **Design Concept**] Fresh solid color matched Hermes Style edging, simplicity and light luxury, elegant and flowing line, fancy and chaming, can't stop loving it. Minimalist design, abandon clutter, pursue original intention, find a peace, edge decoration concise reflect original taste.

CLEAN(Protecting Health): Completely filled with amtibacterial anti-mite fiber, machine washable. Effectively harmful bacteria, such as Escherichia coli, Staphylococcus, Candida.

BEAUTY: exquisite quilting, elegant patterns patchwork, fixed on each position, keep the best performance of the quilt