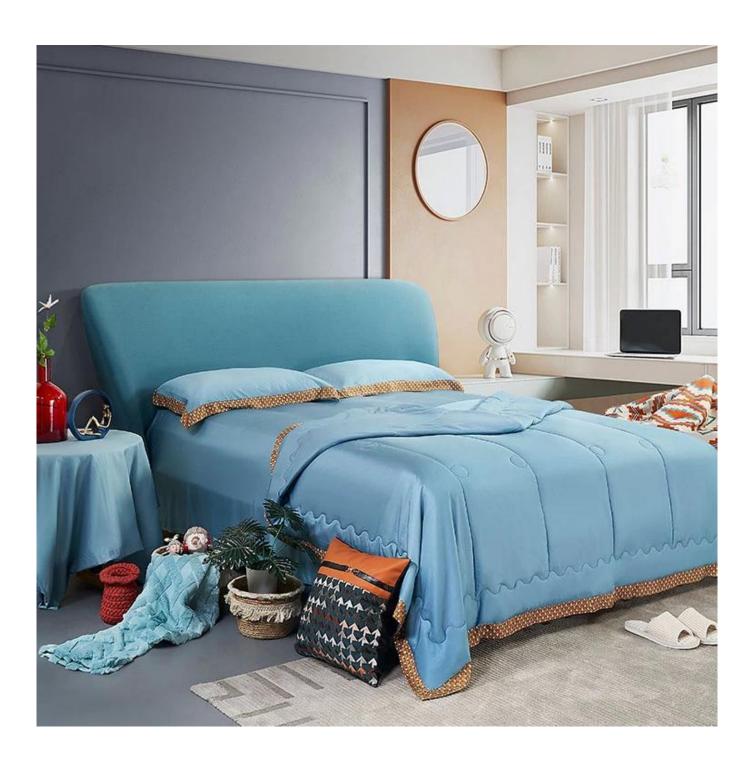

## Modern Plain Color New Super Soft Luxury Wholesale Tencel Quilt China Tencel Summer Quilt Factory

### Product Description of Modern Plain Color New Super Soft Luxury Wholesale Tencel Quilt China Tencel Summer Quilt

- Item: Modern Plain Color New Super Soft Luxury Wholesale Tencel Quilt China Tencel Summer Quilt
- Size: 150x200cm, 200x200cm or Customized
- Color: Blue, Pink, Orange, Grey
- Brand: TAIDA
- Surface Fabric: 100% Lyocell Fiber
- Filling: 100% Polyester Fiber
- **Characteristic:** Cooling, Breathable, Moisture Absorbent, Exquisite Quilting, Machine Washable, Light Luxury Stitching
- **Packing:** Each roll is packed in strong plastic bag; each package in individual paper carton.

[ **Design Concept**] Fresh solid color matched Hermes Style edging, simplicity and light luxury, elegant and flowing line, fancy and chaming, can't stop loving it. Minimalist design, abandon clutter, pursue original intention, find a peace, edge decoration concise reflect original taste.

[ ALL SEASONS ] In spring or summer, the quilts can not only keep warm, but also light and stress-free, bringing you elegant warmth. In fall or winter, you can use it with bedding. Depending on the season, it can be used as comforter, bedspread or coverlets.