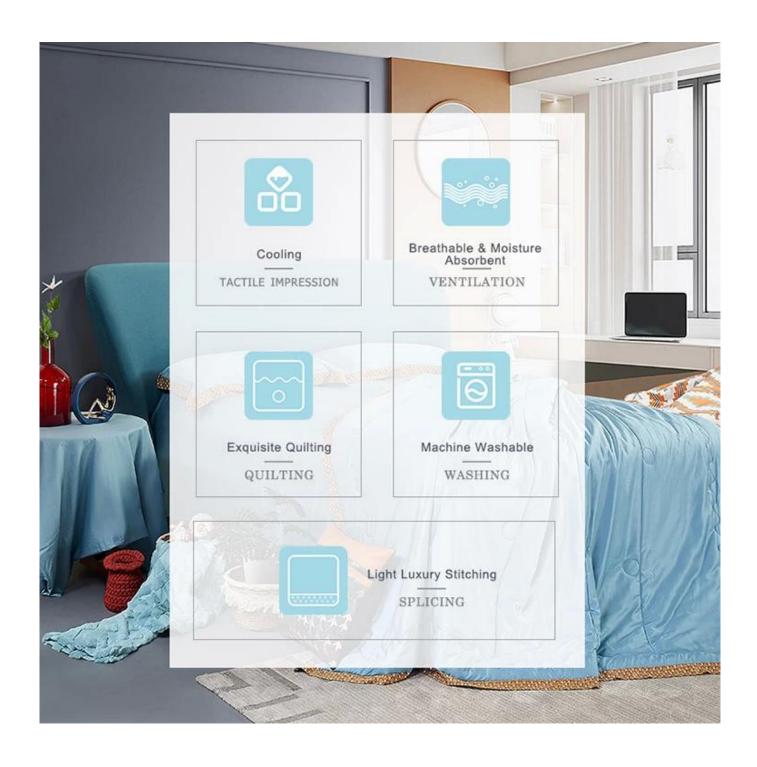

CLEAN(Protecting Health): Completely filled with amtibacterial anti-mite fiber, machine washable. Effectively harmful bacteria, such as Escherichia coli, Staphylococcus, Candida.

BEAUTY: exquisite quilting, elegant patterns patchwork, fixed on each position, keep the best performance of the quilt