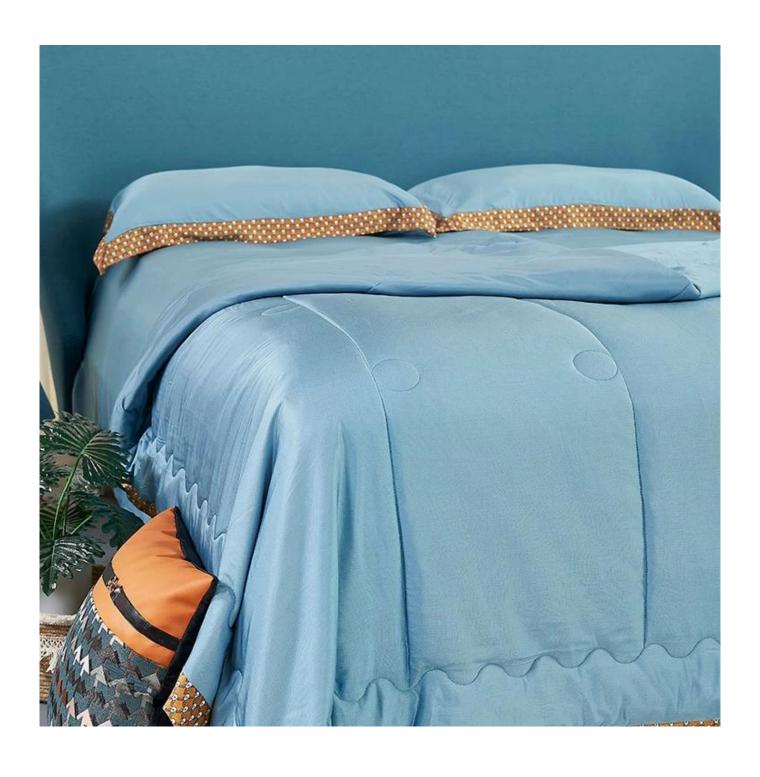

## Modern Plain Color New Super Soft Luxury Wholesale Tencel Quilt China Tencel Summer Quilt Factory

### Product Description of Modern Plain Color New Super Soft Luxury Wholesale Tencel Quilt China Tencel Summer Quilt

- Item: Modern Plain Color New Super Soft Luxury Wholesale Tencel Quilt China Tencel Summer Quilt
- Size: 150x200cm, 200x200cm or Customized
- Color: Blue, Pink, Orange, Grey
- Brand: TAIDA
- Surface Fabric: 100% Lyocell Fiber
- Filling: 100% Polyester Fiber
- **Characteristic:** Cooling, Breathable, Moisture Absorbent, Exquisite Quilting, Machine Washable, Light Luxury Stitching
- **Packing:** Each roll is packed in strong plastic bag; each package in individual paper carton.

[ **Design Concept**] Fresh solid color matched Hermes Style edging, simplicity and light luxury, elegant and flowing line, fancy and chaming, can't stop loving it. Minimalist design, abandon clutter, pursue original intention, find a peace, edge decoration concise reflect original taste.