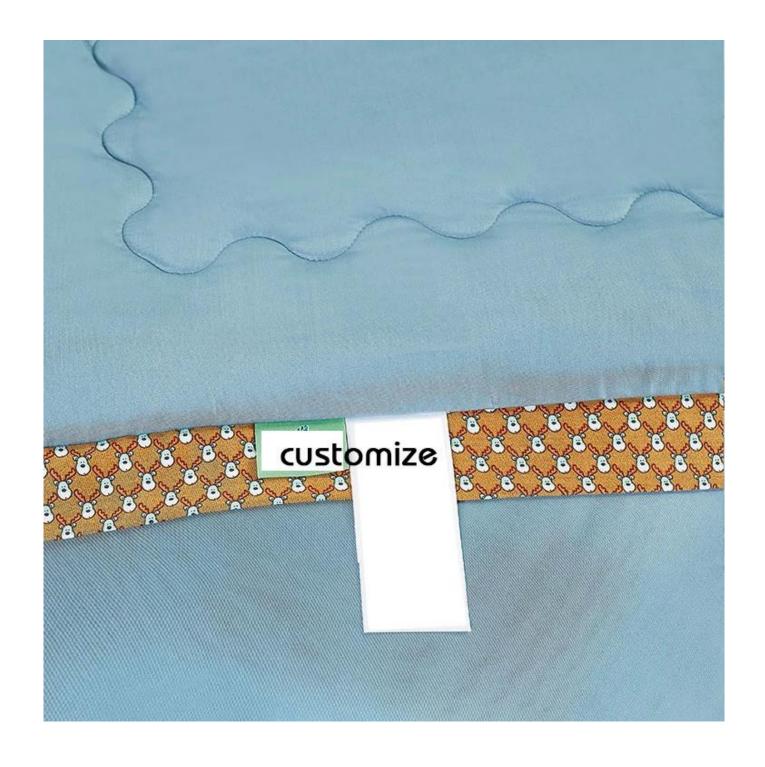

[ PERSONALIZED CUSTOMIZATION ] Please reach out to us with any questions or custom requirements for all products.

**Vitality Mint cooling Tencel Summer Quilt** 

Other size can be customized, please contact us!