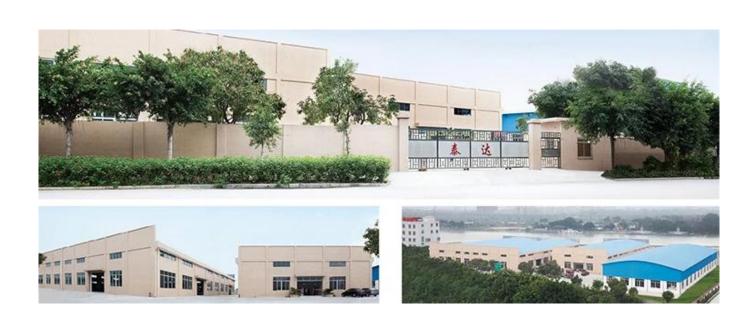

# Company Information

**GUANGZHOU TAIDA FIBER PRODUCTS CO., LTD** was established in 2006, located in Nansha Free Trade Zone, Guangzhou. We are a modern textile enterprise integrating design, production and sales, engaging in business and research of fibers, non-woven products, home textiles and textile raw materials. After years of development, TAIDA become a group company now has subsidiaries:

GUANGZHOU TAIDA FIBER PRODUCTS CO., LTD

GUANGZHOU ULTRALOFT TECHNOLOGY CO., LTD

FOSHAN TAIXIANGJIA CO., LTD.

FOSHAN GUIDE TEXTILE CO., LTD.

Our factory covers an area of more than 50,000 square meters, has more than 300 employees ,and the most advanced production technologies and equipment, with an annual output of more than 200 million yuan. We own 4 sets of high-speed fiber wadding production equipment, 1 set of needle punch wadding production line, which can produce various types of fiber wadding, with a daily capacity of 200 tons. Meanwhile, company has introduced 20 sets of computer-controlled quilting machines ,and 30 sets single-needle quilting machines, 100 sets of sewing machines for quilts cover and pillow case, with a daily capacity of more than 5,000 quilts and 10,000 pillows.