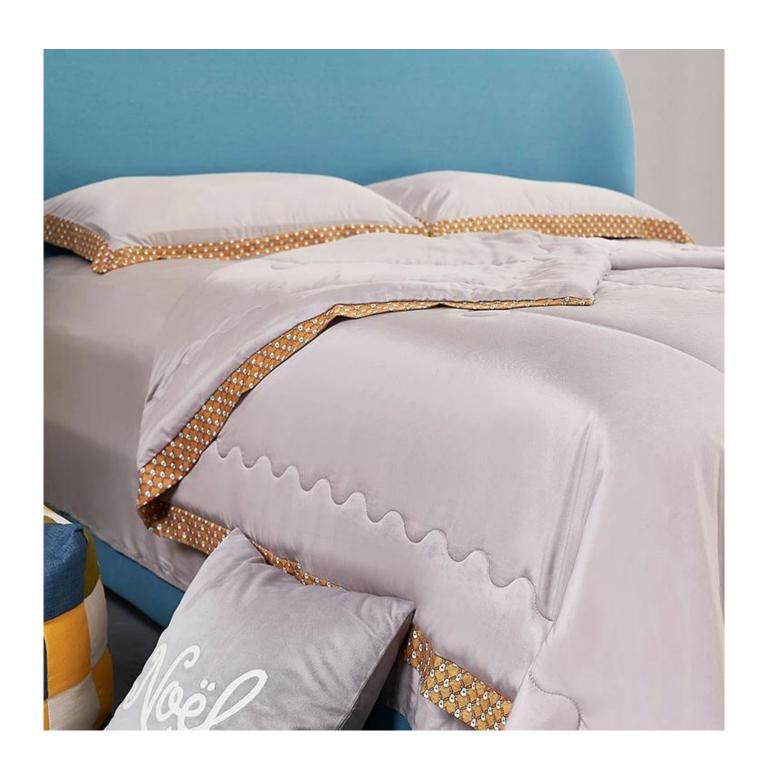

## Product Description of New Design Blanket Luxury Washable Quilted Lightweight Cool Thin Lyocell Summer Quilt

- Item: New Design Blanket Luxury Washable Quilted Lightweight Cool Thin Lyocell Summer Quilt
- Size: 150x200cm, 200x200cm or Customized
- Color: Blue, Pink, Orange, Grey
- Brand: TAIDA
- Surface Fabric: 100% Lyocell Fiber
- Filling: 100% Polyester Fiber
- **Characteristic:** Cooling, Breathable, Moisture Absorbent, Exquisite Quilting, Machine Washable, Light Luxury Stitching
- **Packing:** Each roll is packed in strong plastic bag; each package in individual paper carton.

[ **Design Concept**] Fresh solid color matched Hermes Style edging, simplicity and light luxury, elegant and flowing line, fancy and chaming, can't stop loving it. Minimalist design, abandon clutter, pursue original intention, find a peace, edge decoration concise reflect original taste.