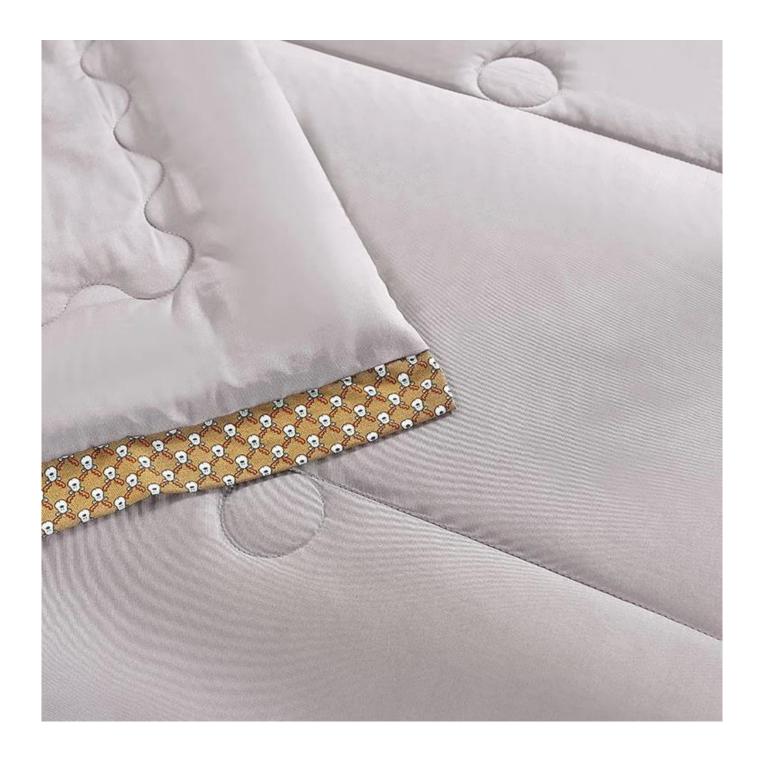

[ **Design Concept**] Fresh solid color matched Hermes Style edging, simplicity and light luxury, elegant and flowing line, fancy and chaming, can't stop loving it. Minimalist design, abandon clutter, pursue original intention, find a peace, edge decoration concise reflect original taste.

CLEAN(Protecting Health): Completely filled with amtibacterial anti-mite fiber, machine washable. Effectively harmful bacteria, such as Escherichia coli, Staphylococcus, Candida.

BEAUTY: exquisite quilting, elegant patterns patchwork, fixed on each position, keep the best performance of the quilt