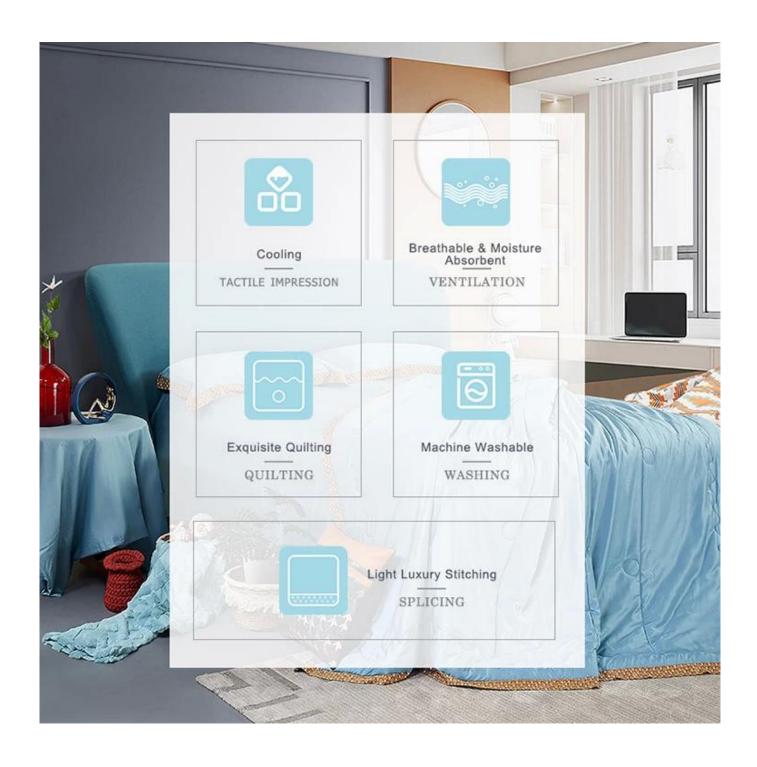

## Product Description of New Design Blanket Luxury Washable Quilted Lightweight Cool Thin Lyocell Summer Quilt

- Item: New Design Blanket Luxury Washable Quilted Lightweight Cool Thin Lyocell Summer Quilt
- Size: 150x200cm, 200x200cm or Customized
- Color: Blue, Pink, Orange, Grey
- Brand: TAIDA
- Surface Fabric: 100% Lyocell Fiber
- Filling: 100% Polyester Fiber
- **Characteristic:** Cooling, Breathable, Moisture Absorbent, Exquisite Quilting, Machine Washable, Light Luxury Stitching
- **Packing:** Each roll is packed in strong plastic bag; each package in individual paper carton.

### [ EASY TO CARE, USE & SUPER DURABLE ]

- 1. It is machine washable. It is recommended to use the gentle mode when machine washing. The dark and light colors are separated, and they are washed separately from other fabrics;
- 2. The washing temperature should not exceed 30°C, it is recommended to use neutral detergent to avoid prolonged soaking;
- 3. Do not scrub or scrub with force, and avoid friction with sharp objects during use;
- 4. Do not strongly dehydrate and spin dry, hang to dry, spread flat when drying, which can appropriately reduce wrinkles, and can also be ironed at low temperature with an iron;
- 5. Do not expose to the sun, keep it clean and tidy during storage, and avoid direct sunlight.