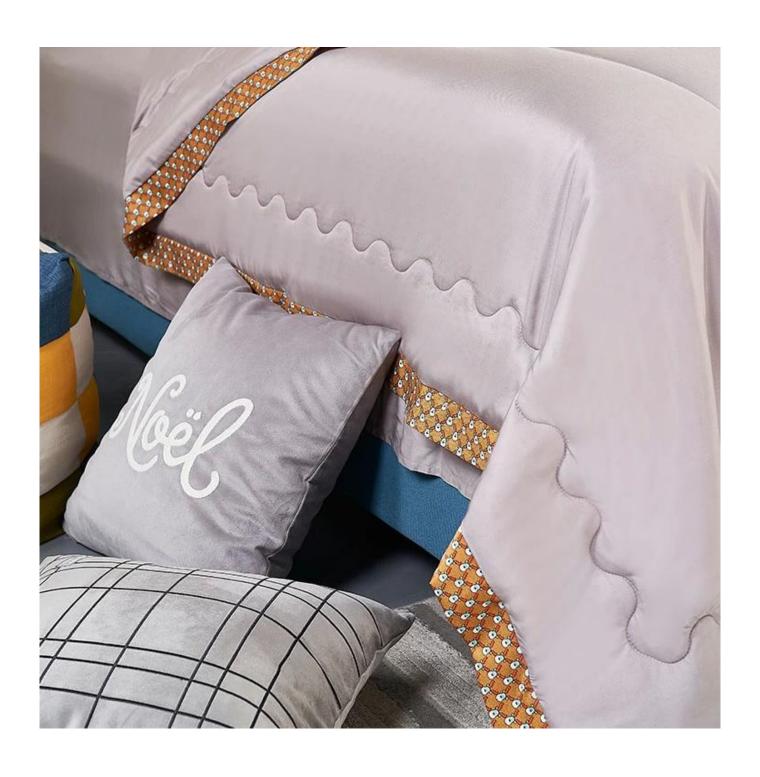

[ **Design Concept**] Fresh solid color matched Hermes Style edging, simplicity and light luxury, elegant and flowing line, fancy and chaming, can't stop loving it. Minimalist design, abandon clutter, pursue original intention, find a peace, edge decoration concise reflect original taste.

[ **PERFECT GIFT** ] As a great gift for your family or friends on special occasions, birthday or Christmas. Everyone deserves the most elegant and comfortable quilt sets, provide you with a comfortable sleeping experience.