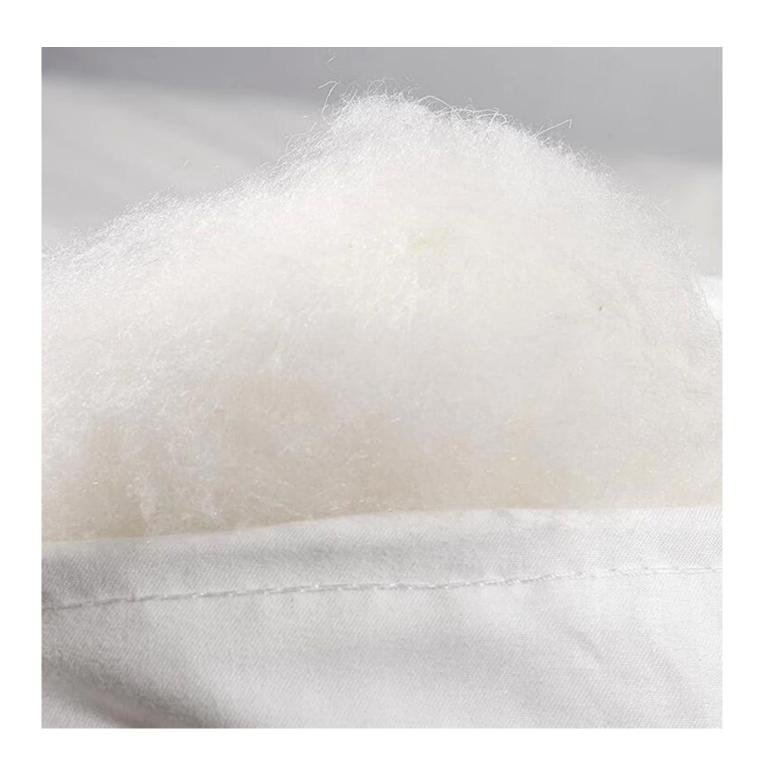

## Product Description of New Design Blanket Luxury Washable Quilted Lightweight Cool Thin Lyocell Summer Quilt

- Item: New Design Blanket Luxury Washable Quilted Lightweight Cool Thin Lyocell Summer Quilt
- Size: 150x200cm, 200x200cm or Customized
- Color: Blue, Pink, Orange, Grey
- Brand: TAIDA
- Surface Fabric: 100% Lyocell Fiber
- Filling: 100% Polyester Fiber
- **Characteristic:** Cooling, Breathable, Moisture Absorbent, Exquisite Quilting, Machine Washable, Light Luxury Stitching
- **Packing:** Each roll is packed in strong plastic bag; each package in individual paper carton.

COOLING: Mint mico-molccule in Lyocell fibers light cooling mint smell like a breaze reflesh your heart

3D spiral fiber filling

Labels, Marks & Tags

HANG: delicate soft fabric, smooth touch, good fabric drope, every night sleeping, with unpralleled enjoyment