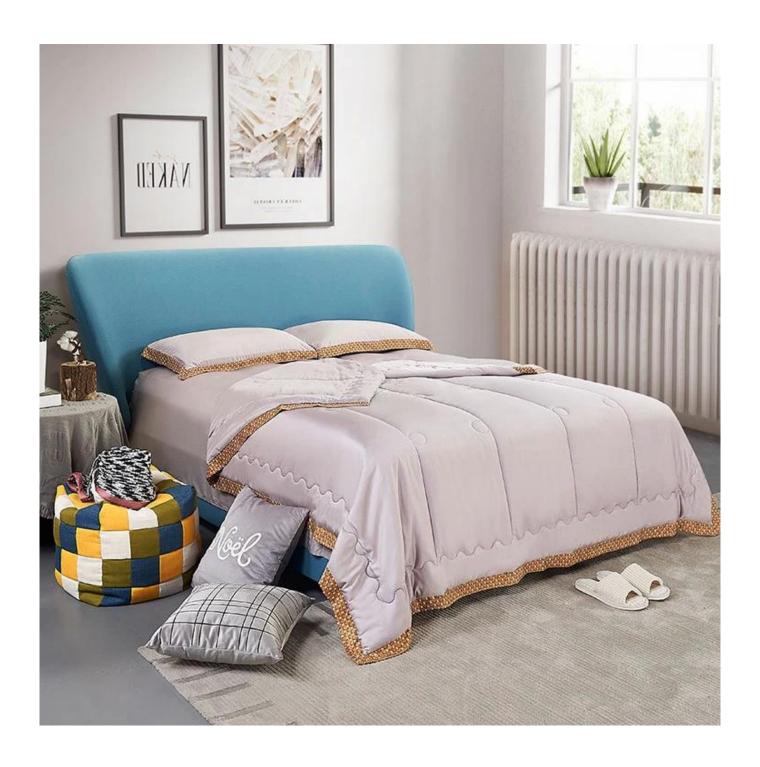

# New Design Blanket Luxury Washable Quilted Lightweight Cool Thin Lyocell Summer Quilt Factory

## Product Description of New Design Blanket Luxury Washable Quilted Lightweight Cool Thin Lyocell Summer Quilt

- Item: New Design Blanket Luxury Washable Quilted Lightweight Cool Thin Lyocell Summer Quilt
- Size: 150x200cm, 200x200cm or Customized
- Color: Blue, Pink, Orange, Grey
- Brand: TAIDA
- Surface Fabric: 100% Lyocell Fiber
- Filling: 100% Polyester Fiber
- **Characteristic:** Cooling, Breathable, Moisture Absorbent, Exquisite Quilting, Machine Washable, Light Luxury Stitching
- **Packing:** Each roll is packed in strong plastic bag; each package in individual paper carton.

[ **Design Concept**] Fresh solid color matched Hermes Style edging, simplicity and light luxury, elegant and flowing line, fancy and chaming, can't stop loving it. Minimalist design, abandon clutter, pursue original intention, find a peace, edge decoration concise reflect original taste.

[ ALL SEASONS ] In spring or summer, the quilts can not only keep warm, but also light and stress-free, bringing you elegant warmth. In fall or winter, you can use it with bedding. Depending on the season, it can be used as comforter, bedspread or coverlets.