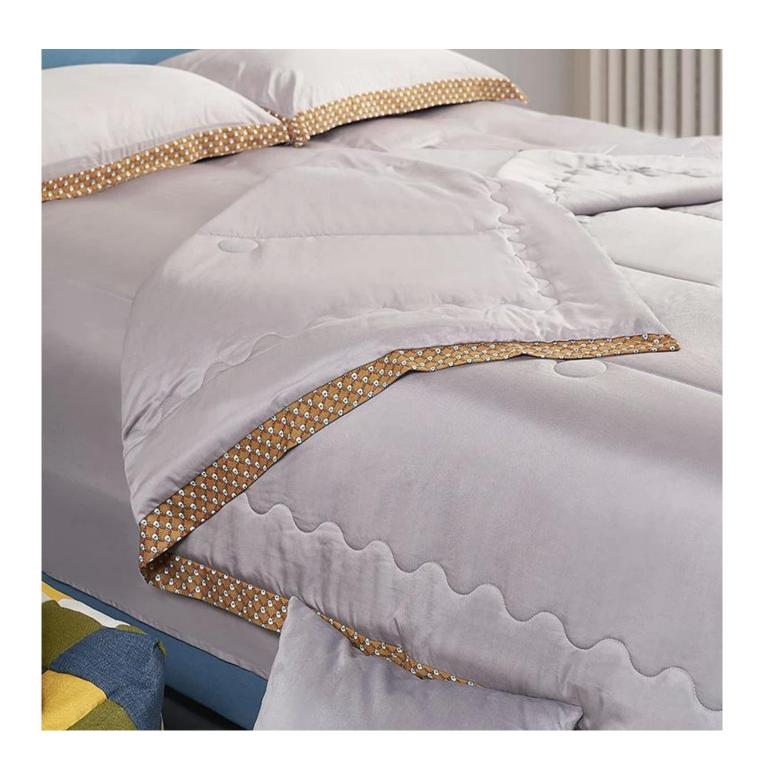

[ **Design Concept**] Fresh solid color matched Hermes Style edging, simplicity and light luxury, elegant and flowing line, fancy and chaming, can't stop loving it. Minimalist design, abandon clutter, pursue original intention, find a peace, edge decoration concise reflect original taste.

CLEAN(Protecting Health): Completely filled with amtibacterial anti-mite fiber, machine washable. Effectively harmful bacteria, such as Escherichia coli, Staphylococcus, Candida.

BEAUTY: exquisite quilting, elegant patterns patchwork, fixed on each position, keep the best performance of the quilt