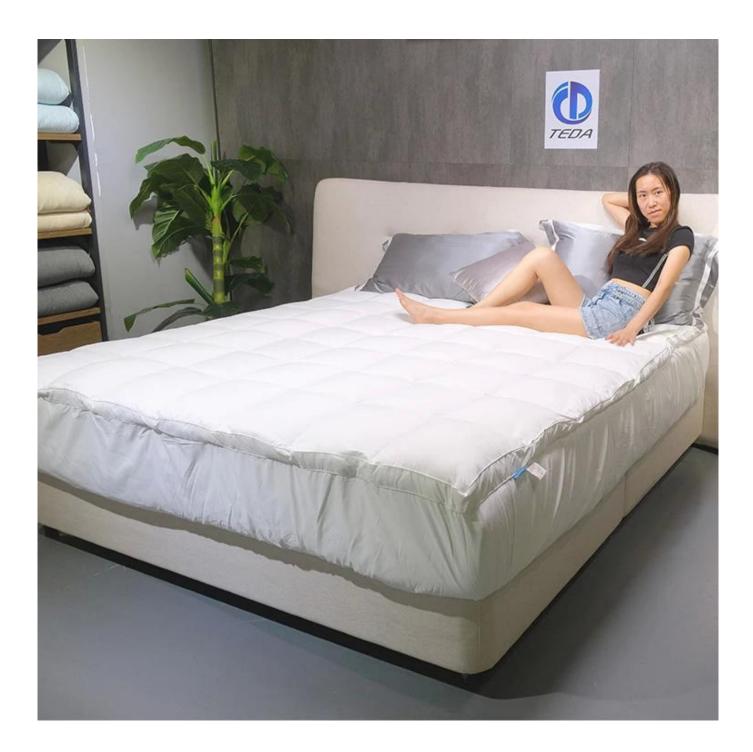

## Noiseless Twin Mattress Pad Cover Quilted <u>Matress</u> <u>Protector Waterproof Mattress Cover</u> <u>Manufacturer</u>

Product Description of Noiseless Twin Mattress Pad Cover Quilted Matress Protector Waterproof Mattress Cover

- Item: Noiseless Twin Mattress Pad Cover Quilted Matress Protector Waterproof Mattress Cover
- Size: Twin, Twin XL, Full, Queen, King, Cal King or Customize
- Color: White
- Brand: TAIDA
- Design: 3D Cube-quilted Baffle Box Design Top
- Surface: Polyester
- Closure Type: 18 Inch Fitted Deep Pocket
- Filling: Polyester Fiber
- Characteristic: Soft, Skin-friendly, Washable, Antibacterial, Anti-mite, Fluffy
- **Packing:** Each roll is packed in strong plastic bag; each package in individual paper carton.

[LAVISHLY SOFT SLEEP SURFACE] A extra thick layer of super fluffy and plush down alternative filling creates a luxurious 5-star hotel feeling that is gently melting and folding into the topper and protects your mattress without sacrificing comfort with our mattress pad. Its 3D snow-down cube-quilted baffle box design top is stuffed with down-alternative for greater softness making your night more restful and ensuring you wake up relaxed [ULTIMATE COMFORTABLE EXPERIENCE] Made with high-quality super soft, fresh, and breathable microfiber that will provide you the ultimate comfort you deserve, the thickness provides you the support you need while you sleep, take a nap, or just sit on your bed. Our mattress topper king mattresses topper can help distribute your weight and alleviate pressure points evenly throughout the mattress, allows you to sleep soundly and wake up without back pain [SMOOTH & STRONG GRIP DEEP POCKET DESIGN] The fully elasticized skirt fits snuggly around mattresses up to 18" thick to help fit any bed mattress you have, its strong elastic helps you to get a tight grip around the mattress allowing you to toss and turn freely at night because it uses high gram weight microfiber with a high elastic rubber band which ensure it is smooth and soft, and durable than other bed toppers which use low gram weight elastic cloth that can be easily torn