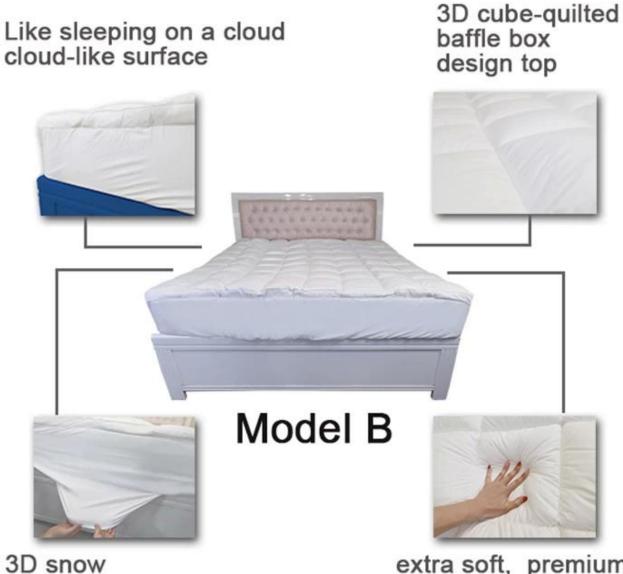

### Model B: mattress topper protector with snow down pocket

3D snow down alternative 18" fitted deep pocket extra soft, premium, unbeatable comfort

Other size can be customized, please contact us!

| Production size<br>specification |                                 | Quilted baffle<br>boxes Qty. | Product net<br>weight (kg) | Carton<br>weight(kg) | Product gross<br>weight (kg) | Carton size<br>(cm) | Carton size<br>(inch) |
|----------------------------------|---------------------------------|------------------------------|----------------------------|----------------------|------------------------------|---------------------|-----------------------|
| Twin                             | 39*75*18 inch<br>(99*190*46cm)  | 4*8                          | 2.99                       | 0.55                 | 3.54                         | 25*25*56            | 9.8*9.8*22.0          |
| Twin XL                          | 39*80*18 inch<br>(99*203*46cm)  | 4*8                          | 3.04                       | 0.55                 | 3.59                         | 25*25*56            | 9.8*9.8*22.0          |
| Full                             | 54*75*18 inch<br>(137*190*46cm) | 6*8                          | 3.99                       | 0.6                  | 4.59                         | 28*28*55            | 11.0*110*21.7         |
| Queen                            | 60*75*18 inch<br>(153*203*46cm) | 6*8                          | 4.65                       | 0.65                 | 5.3                          | 29*29*59            | 11.4*11.4*23.2        |
| King                             | 76*80*18 inch<br>(193*203*46cm) | 8*8                          | 5.95                       | 0.8                  | 6.75                         | 32*32*59            | 12.6*12.6*23.2        |
| Cal King                         | 72*84*18 inch<br>(183*213*46cm) | 7*8                          | 5.85                       | 0.8                  | 6.65                         | 32*32*59            | 12.6*12.6*23.2        |

# Super soft cloud-like surface fabric peached finish with good strength performance

3D spiral fiber filling

Labels, Marks & Tags

3D cube-quilted baffle box design top

Extra soft, premium, unbeatable comfort, like sleeping on a cloud, cloud-like surface

With pocket adapt to mattress depth up to 18 inch

Packaging & Shipping of Noiseless Twin Mattress Pad Cover Quilted Matress Protector Waterproof Mattress Cover