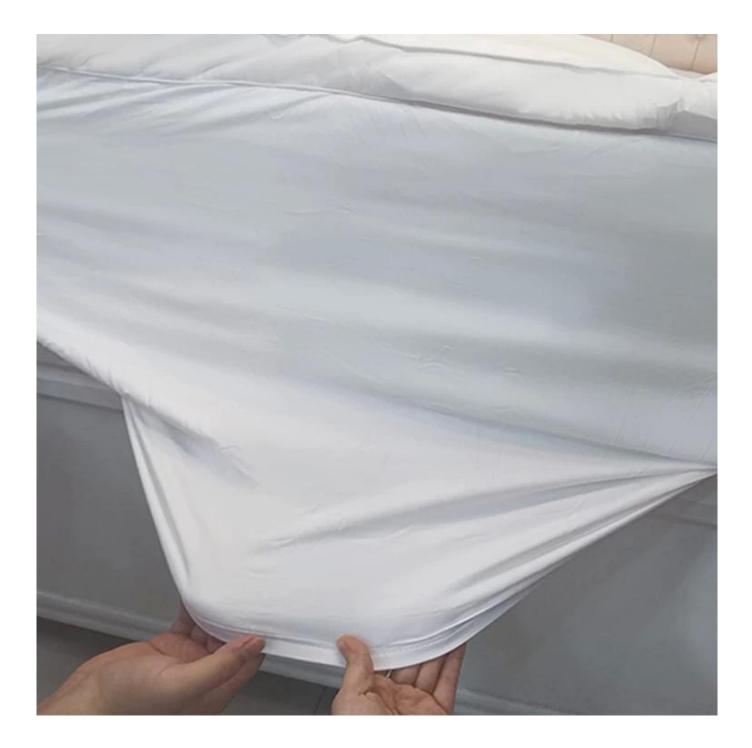

[LAVISHLY SOFT SLEEP SURFACE] A extra thick layer of super fluffy and plush down alternative filling creates a luxurious 5-star hotel feeling that is gently melting and folding into the topper and protects your mattress without sacrificing comfort with our mattress pad. Its 3D snow-down cube-quilted baffle box design top is stuffed with down-alternative for greater softness making your night more restful and ensuring you wake up relaxed [ULTIMATE COMFORTABLE EXPERIENCE] Made with high-quality super soft, fresh, and breathable microfiber that will provide you the ultimate comfort you deserve, the thickness provides you the support you need while you sleep, take a nap, or just sit on your bed. Our mattress topper king mattresses topper can help distribute your weight and alleviate pressure points evenly throughout the mattress, allows you to sleep soundly and wake up without back pain [SMOOTH & STRONG GRIP DEEP POCKET DESIGN] The fully elasticized skirt fits snuggly around mattresses up to 18" thick to help fit any bed mattress you have, its strong elastic helps you to get a tight grip around the mattress allowing you to toss and turn freely at night because it uses high gram weight microfiber with a high elastic rubber band which ensure it is smooth and soft, and durable than other bed toppers which use low gram weight elastic cloth that can be easily torn

With pocket adapt to mattress depth up to 18 inch

Packaging & Shipping of Noiseless Twin Mattress Pad Cover Quilted Matress Protector Waterproof Mattress Cover