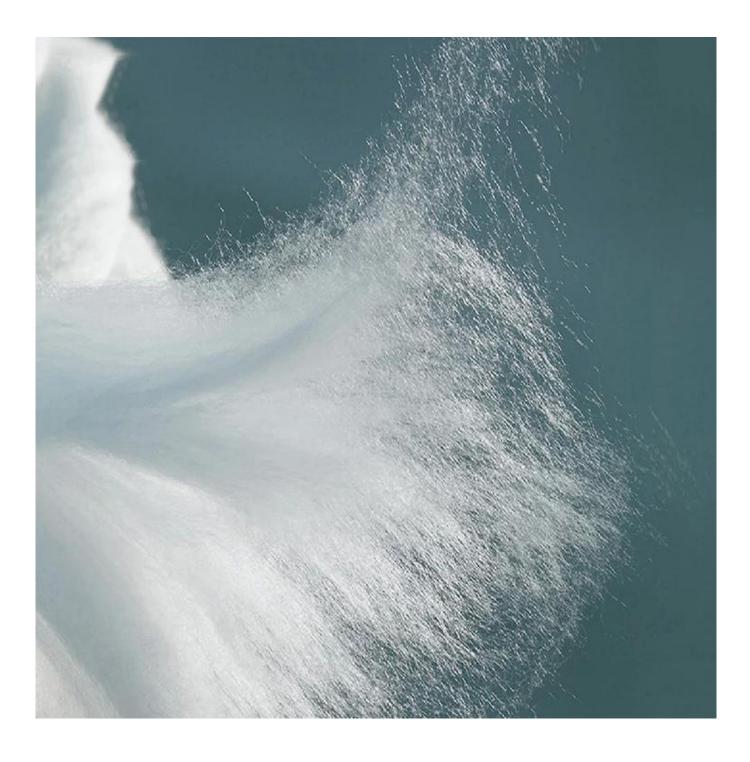

[LAVISHLY SOFT SLEEP SURFACE] A extra thick layer of super fluffy and plush down alternative filling creates a luxurious 5-star hotel feeling that is gently melting and folding into the topper and protects your mattress without sacrificing comfort with our mattress pad. Its 3D snow-down cube-quilted baffle box design top is stuffed with down-alternative for greater softness making your night more restful and ensuring you wake up relaxed [ULTIMATE COMFORTABLE EXPERIENCE] Made with high-quality super soft, fresh, and breathable microfiber that will provide you the ultimate comfort you deserve, the thickness provides you the support you need while you sleep, take a nap, or just sit on your bed. Our mattress topper king mattresses topper can help distribute your weight and alleviate pressure points evenly throughout the mattress, allows you to sleep soundly and wake up without back pain [SMOOTH & STRONG GRIP DEEP POCKET DESIGN] The fully elasticized skirt fits snuggly around mattresses up to 18" thick to help fit any bed mattress you have, its strong elastic helps you to get a tight grip around the mattress allowing you to toss and turn freely at night because it uses high gram weight microfiber with a high elastic rubber band which ensure it is smooth and soft, and durable than other bed toppers which use low gram weight elastic cloth that can be easily torn

# Super soft cloud-like surface fabric peached finish with good strength performance

3D spiral fiber filling

Labels, Marks & Tags

3D cube-quilted baffle box design top

Extra soft, premium, unbeatable comfort, like sleeping on a cloud, cloud-like surface