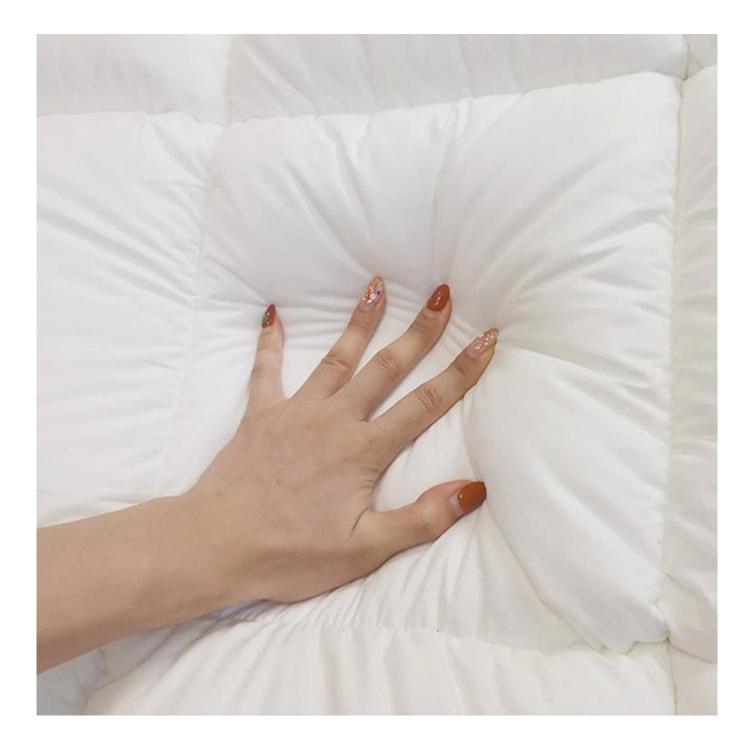

[LAVISHLY SOFT SLEEP SURFACE] A extra thick layer of super fluffy and plush down alternative filling creates a luxurious 5-star hotel feeling that is gently melting and folding into the topper and protects your mattress without sacrificing comfort with our mattress pad. Its 3D snow-down cube-quilted baffle box design top is stuffed with down-alternative for greater softness making your night more restful and ensuring you wake up relaxed [ULTIMATE COMFORTABLE EXPERIENCE] Made with high-quality super soft, fresh, and breathable microfiber that will provide you the ultimate comfort you deserve, the thickness provides you the support you need while you sleep, take a nap, or just sit on your bed. Our mattress topper king mattresses topper can help distribute your weight and alleviate pressure points evenly throughout the mattress, allows you to sleep soundly and wake up without back pain [SMOOTH & STRONG GRIP DEEP POCKET DESIGN] The fully elasticized skirt fits snuggly around mattresses up to 18" thick to help fit any bed mattress you have, its strong elastic helps you to get a tight grip around the mattress allowing you to toss and turn freely at night because it uses high gram weight microfiber with a high elastic rubber band which ensure it is smooth and soft, and durable than other bed toppers which use low gram weight elastic cloth that can be easily torn

# Super soft cloud-like surface fabric peached finish with good strength performance

3D spiral fiber filling

Labels, Marks & Tags

3D cube-quilted baffle box design top

Extra soft, premium, unbeatable comfort, like sleeping on a cloud, cloud-like surface