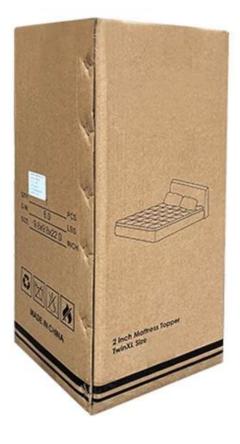

With pocket adapt to mattress depth up to 18 inch

Packaging & Shipping of Noiseless Twin Mattress Pad Cover Quilted Matress Protector Waterproof Mattress Cover

## If you have any special requirements for packing, please contact us!

Each package in individual paper carton

Each rolled & compressed, packed in strong plastic bag