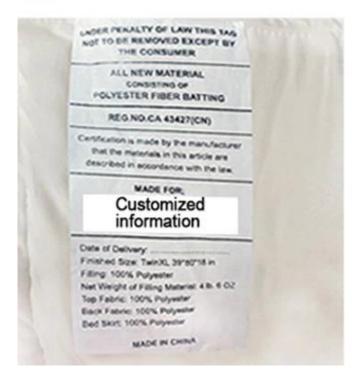

Super soft cloud-like surface fabric peached finish with good strength performance

3D spiral fiber filling

Labels, Marks & Tags

3D cube-quilted baffle box design top

Extra soft, premium, unbeatable comfort, like sleeping on a cloud, cloud-like surface