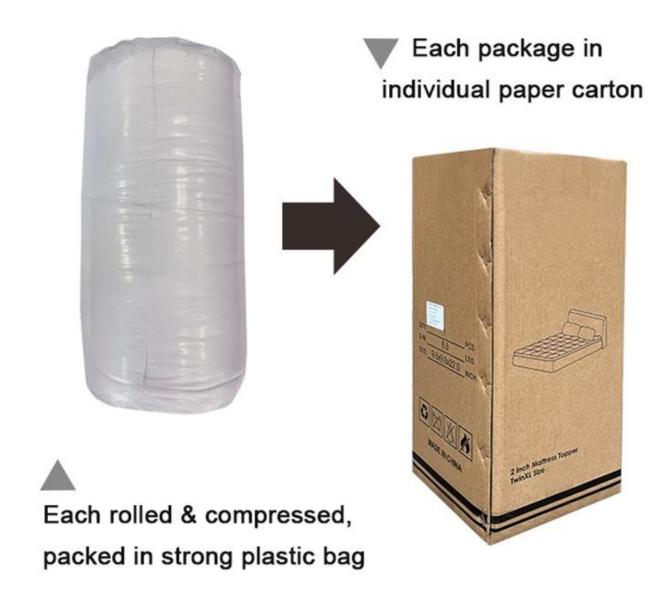

• Surface: Polyester

• Closure Type: Flexible Elastic Band

• Filling: Polyester Fiber

• Characteristic: Soft, Skin-friendly, Washable, Antibacterial, Anti-mite, Fluffy

 Packing: Each roll is packed in strong plastic bag; each package in individual paper carton.