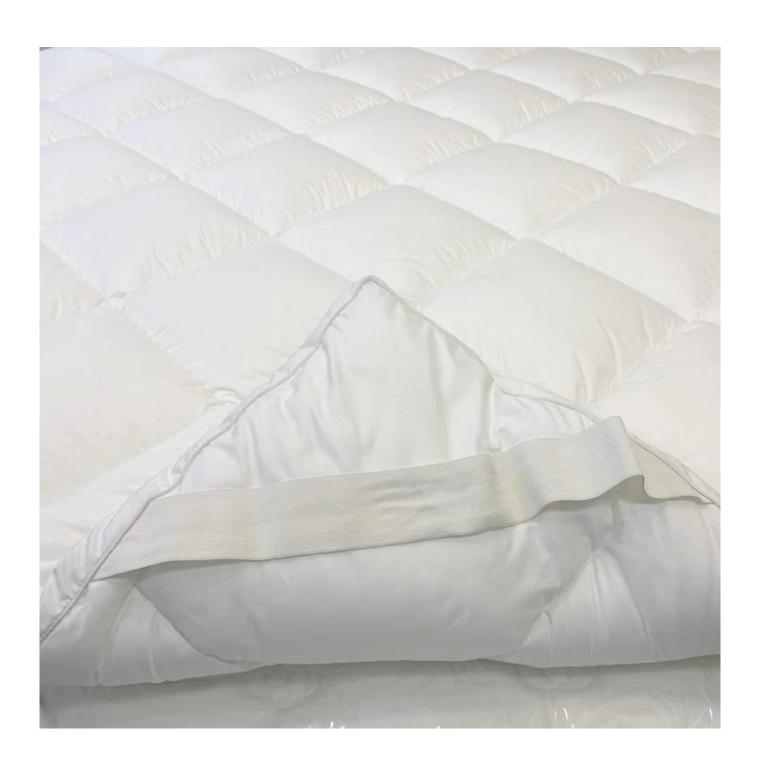

[SMOOTH & STRONG GRIP DEEP POCKET DESIGN] The fully elasticized skirt fits snuggly around mattresses up to 18" thick to help fit any bed mattress you have, its strong elastic helps you to get a tight grip around the mattress allowing you to toss and turn freely at night because it uses high gram weight microfiber with a high elastic rubber band which ensure it is smooth and soft, and durable than other bed toppers which use low gram weight elastic cloth that can be easily torn

Upgraded anchor bands adapt to mattress depth up to 18 inch

Packaging & Shipping of OEM Super Fluffy Ultra Soft Breathable Comfortable 76X80 Inch Waterproof Mattress Protector

If you have any special requirements for packing, please contact us!