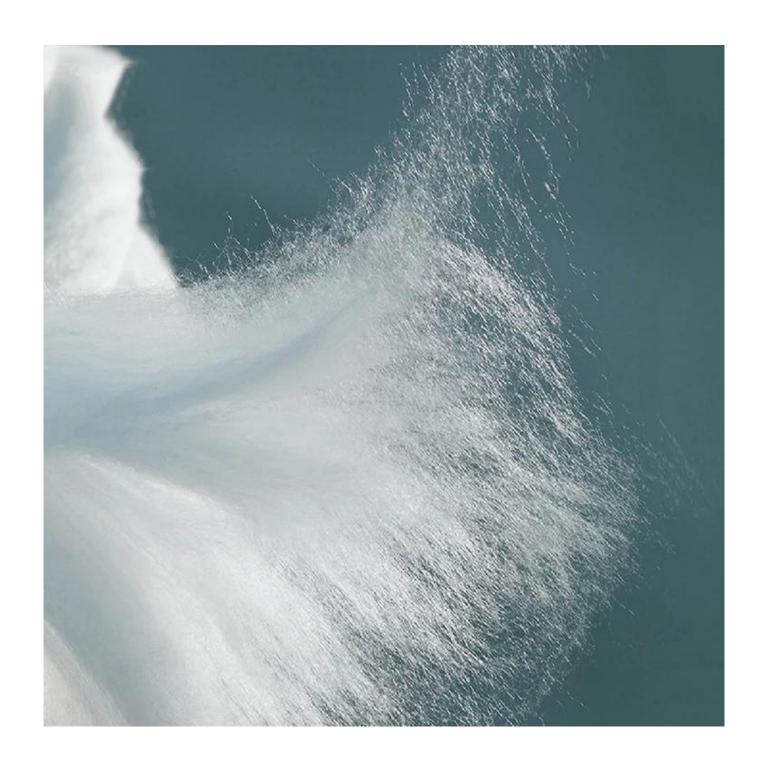

[LAVISHLY SOFT SLEEP SURFACE] A extra thick layer of super fluffy and plush down alternative filling creates a luxurious 5-star hotel feeling that is gently melting and folding into the topper and protects your mattress without sacrificing comfort with our mattress pad. Its 3D snow-down cube-quilted baffle box design top is stuffed with down-alternative for greater softness making your night more restful and ensuring you wake up relaxed [ULTIMATE COMFORTABLE EXPERIENCE] Made with high-quality super soft, fresh, and breathable microfiber that will provide you the ultimate comfort you deserve, the thickness provides you the support you need while you sleep, take a nap, or just sit on your bed. Our mattress topper king mattresses topper can help distribute your weight and alleviate pressure points evenly throughout the mattress, allows you to sleep soundly and wake up without back pain

Super soft cloud-like surface fabric peached finish with good strength performance

3D spiral fiber filling

Labels, Marks & Tags

3D cube-quilted baffle box design top

Extra soft, premium, unbeatable comfort, like sleeping on a cloud, cloud-like surface