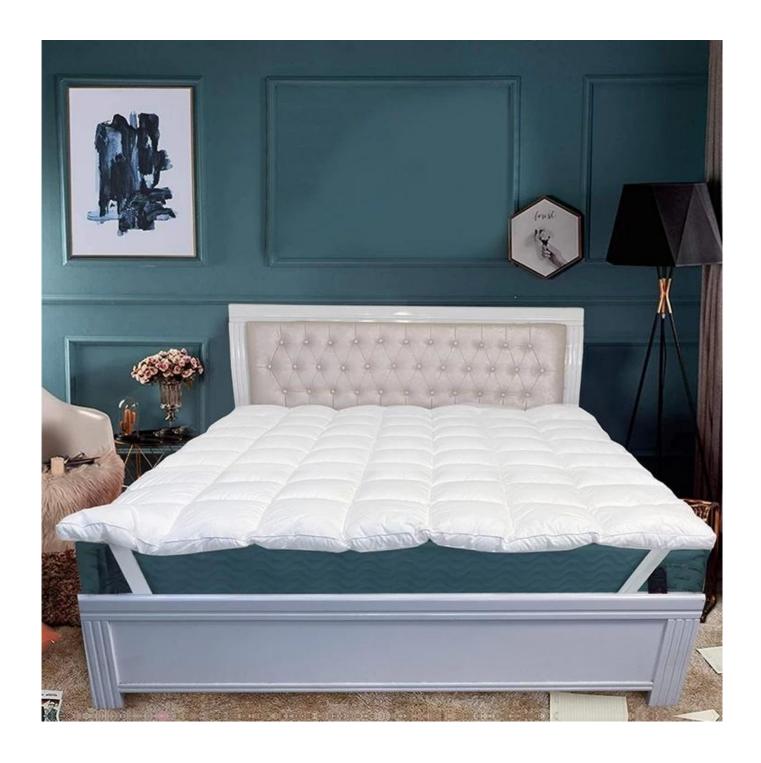

# OEM Super Fluffy Ultra Soft Breathable Comfortable 76X80 Inch Waterproof Mattress Protector Custom

Product Description of OEM Super Fluffy Ultra Soft Breathable Comfortable 76X80 Inch Waterproof Mattress Protector

 Item: OEM Super Fluffy Ultra Soft Breathable Comfortable 76X80 Inch Waterproof Mattress Protector

• Size: Twin, Twin XL, Full, Queen, King, Cal King

Color: WhiteBrand: TAIDA

• Design: 3D Cube-quilted Baffle Box Design Top

[LAVISHLY SOFT SLEEP SURFACE] A extra thick layer of super fluffy and plush down alternative filling creates a luxurious 5-star hotel feeling that is gently melting and folding into the topper and protects your mattress without sacrificing comfort with our mattress pad. Its 3D snow-down cube-quilted baffle box design top is stuffed with down-alternative for greater softness making your night more restful and ensuring you wake up relaxed [ULTIMATE COMFORTABLE EXPERIENCE] Made with high-quality super soft, fresh, and breathable microfiber that will provide you the ultimate comfort you deserve, the thickness provides you the support you need while you sleep, take a nap, or just sit on your bed. Our mattress topper king mattresses topper can help distribute your weight and alleviate pressure points evenly throughout the mattress, allows you to sleep soundly and wake up without back pain