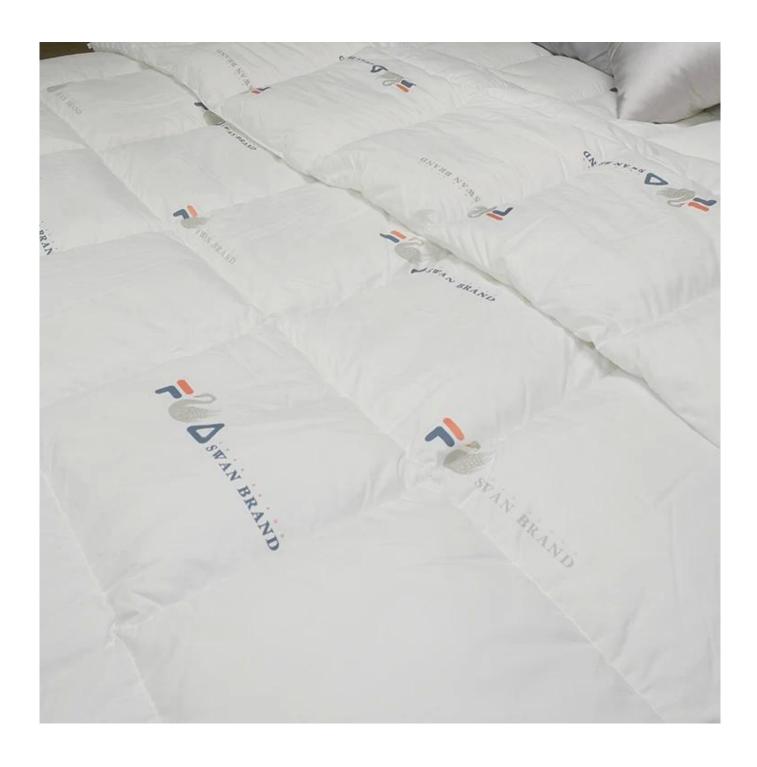

**SOFT & FLUFFT** The fabric of down alternative comforter is SOFT and BREATHABLE, suitable for year round use. This down alternative comforter is fluffy and lightweight, not too heavy to pressure you. Simple but elegant design, fits various type of decoration, adding more beauty and coziness to your bedroom.

**[ DESIGN & CRAFT ]** Crafted with box stitching technology, secure the filling in place, with zero concern of filling leakage or loose thread. EXQUISITE hemming, durable and long lasting. This down alternative comforter is built to LAST.

3D spiral fiber filling

Bright printing pattern, not easy to fade

**Featured box stitched** 

Extra soft, premium, unbeatable comfort, like sleeping on a cloud, cloud-like surface

**Customizable brand logo** 