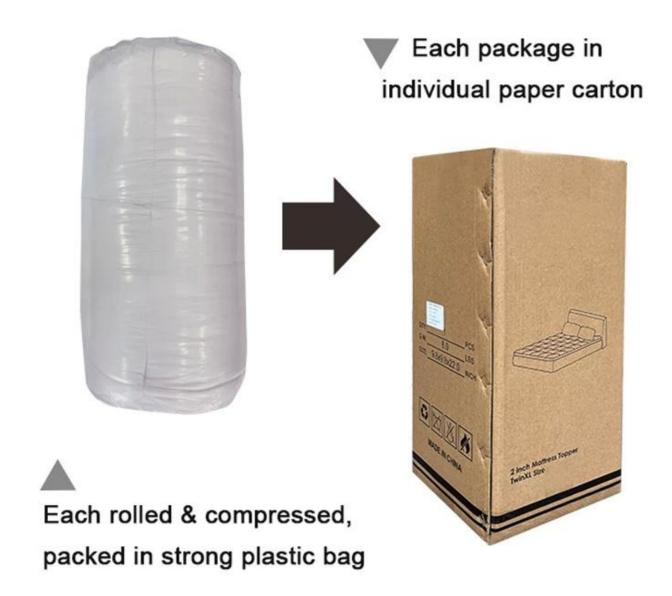

Color: WhiteNet Weight: 3kgBrand: TAIDA

• Surface: Polyester

• Filling: Down Alternative

• Characteristic: Soft, Skin-friendly, Washable, Antibacterial, Anti-mite, Fluffy

• **Packing:** Each roll is packed in strong plastic bag; each package in individual paper carton.

Labels, Marks & Tags

Packaging & Shipping of Oem Hotel Duvets Inserts Cotton Down Alternative Quilt Super Soft Winter Comforter

If you have any special requirements for packing, please contact us!