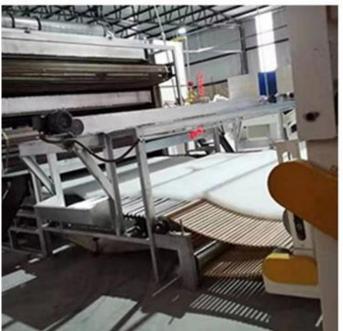

# **Product Processing**

**Raw Fiber / Wadding Workshop** 

**Quilting / Bedding Products Workshop** 

GUANGZHOU TAIDA FIBER PRODUCTS CO., LTD

GUANGZHOU ULTRALOFT TECHNOLOGY CO., LTD

FOSHAN TAIXIANGJIA CO., LTD.

FOSHAN GUIDE TEXTILE CO., LTD.

Our factory covers an area of more than 50,000 square meters, has more than 300 employees ,and the most advanced production technologies and equipment, with an annual output of more than 200 million yuan. We own 4 sets of high-speed fiber wadding production equipment, 1 set of needle punch wadding production line, which can produce various types of fiber wadding, with a daily capacity of 200 tons. Meanwhile, company has introduced 20 sets of computer-controlled quilting machines ,and 30 sets single-needle quilting machines, 100 sets of sewing machines for quilts cover and pillow case, with a daily capacity of more than 5,000 quilts and 10,000 pillows.