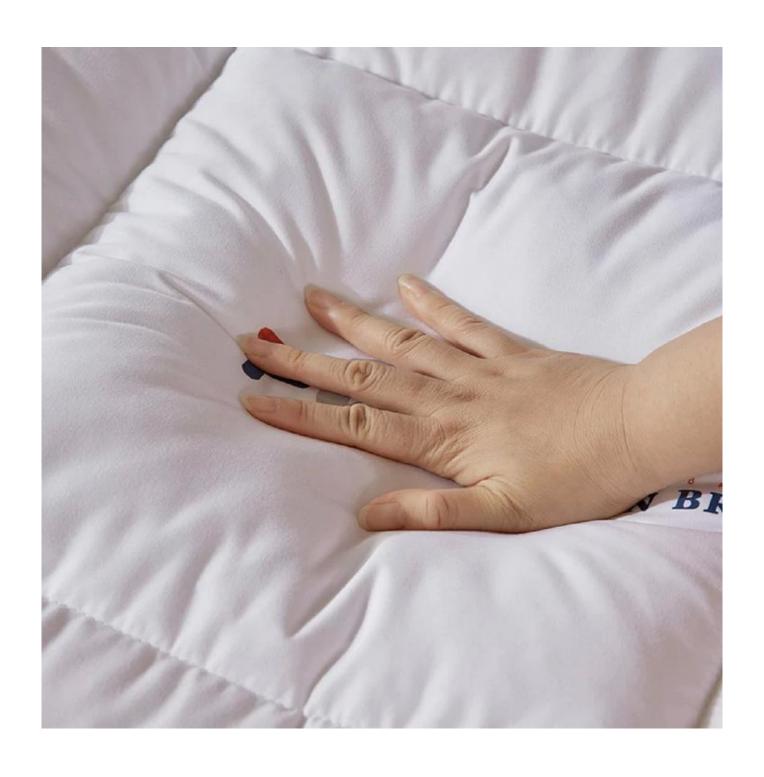

**SOFT & FLUFFT** The fabric of down alternative comforter is SOFT and BREATHABLE, suitable for year round use. This down alternative comforter is fluffy and lightweight, not too heavy to pressure you. Simple but elegant design, fits various type of decoration, adding more beauty and coziness to your bedroom.

[ PREMIUM FILLING & THERMAL ABLILTY ] Adopts PREMIUM polyfill, FLUFFY and well-distributed, without any concern for clumping or horrible odor. Great choice for those who can't use goose down and feather bedding. Great ability of KEEPING WARM even on cold winter nights, maintains your bed at a COZY temperature, provides you with healthy and sound sleep.