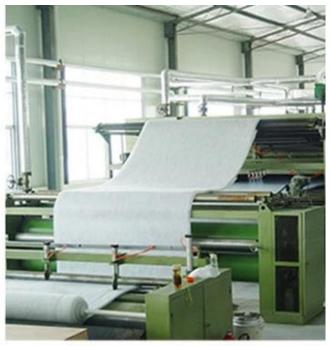

# **Product Processing**

**Raw Fiber / Wadding Workshop** 

**Quilting / Bedding Products Workshop** 

GUANGZHOU TAIDA FIBER PRODUCTS CO., LTD

GUANGZHOU ULTRALOFT TECHNOLOGY CO., LTD

FOSHAN TAIXIANGJIA CO., LTD.

FOSHAN GUIDE TEXTILE CO., LTD.

Our factory covers an area of more than 50,000 square meters, has more than 300 employees ,and the most advanced production technologies and equipment, with an annual output of more than 200 million yuan. We own 4 sets of high-speed fiber wadding production equipment, 1 set of needle punch wadding production line, which can produce various types of fiber wadding, with a daily capacity of 200 tons. Meanwhile, company has introduced 20 sets of computer-controlled quilting machines ,and 30 sets single-needle quilting machines, 100 sets of sewing machines for quilts cover and pillow case, with a daily capacity of more than 5,000 quilts and 10,000 pillows.