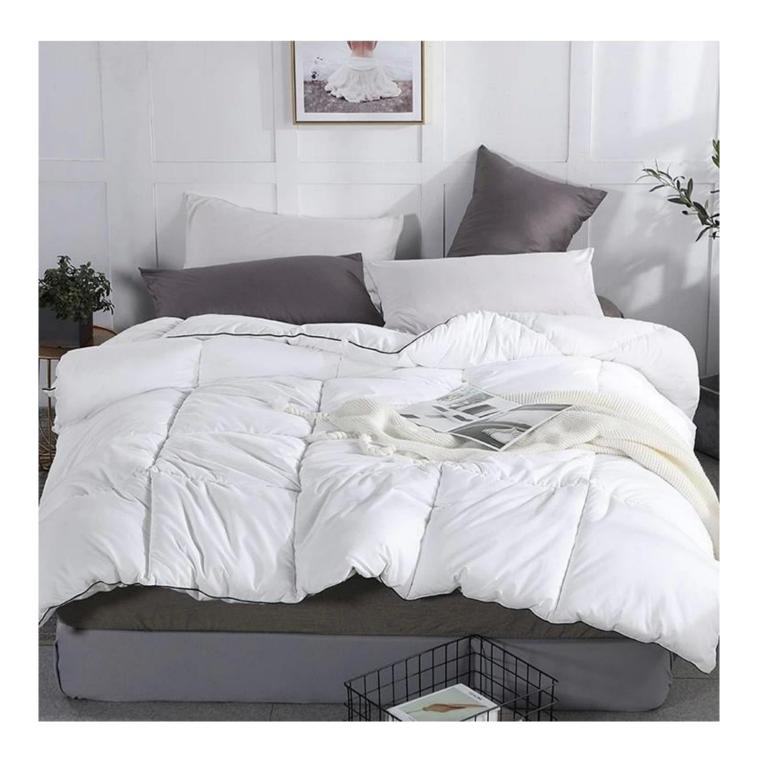

**SOFT & FLUFFT** The fabric of down alternative comforter is SOFT and BREATHABLE, suitable for year round use. This down alternative comforter is fluffy and lightweight, not too heavy to pressure you. Simple but elegant design, fits various type of decoration, adding more beauty and coziness to your bedroom.

[ PREMIUM FILLING & THERMAL ABLILTY ] Adopts PREMIUM polyfill, FLUFFY and well-distributed, without any concern for clumping or horrible odor. Great choice for those who can't use goose down and feather bedding. Great ability of KEEPING WARM even on cold winter nights, maintains your bed at a COZY temperature, provides you with healthy and sound sleep.

**[ DESIGN & CRAFT ]** Crafted with box stitching technology, secure the filling in place, with zero concern of filling leakage or loose thread. EXQUISITE hemming, durable and long lasting. This down alternative comforter is built to LAST.