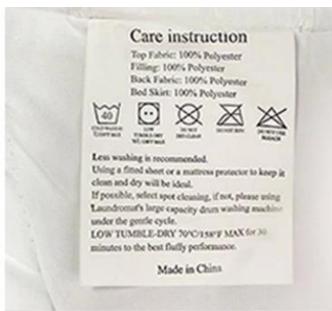

Labels, Marks & Tags

Packaging & Shipping of Oem Hotel Duvets Inserts Cotton Down Alternative Quilt Super Soft Winter Comforter

If you have any special requirements for packing, please contact us!