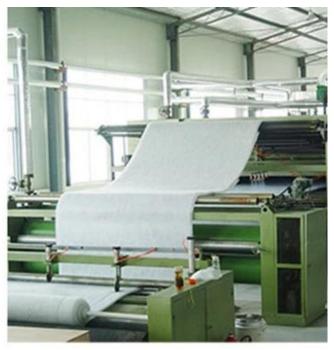

### **Product Processing**

**Raw Fiber / Wadding Workshop** 

**Quilting / Bedding Products Workshop** 

virgin wood spin

extract fiber

spun into yarn

weave into fabric

[ Surface Fabric ] Vitality Mint Lyocell fiber is made of natural wood pulp extracted from trees. The fabric woven with mint micro-molecule ingredients feels cooler and silky light and breathable. It is honoured as the "breathing fabric" in the new century.