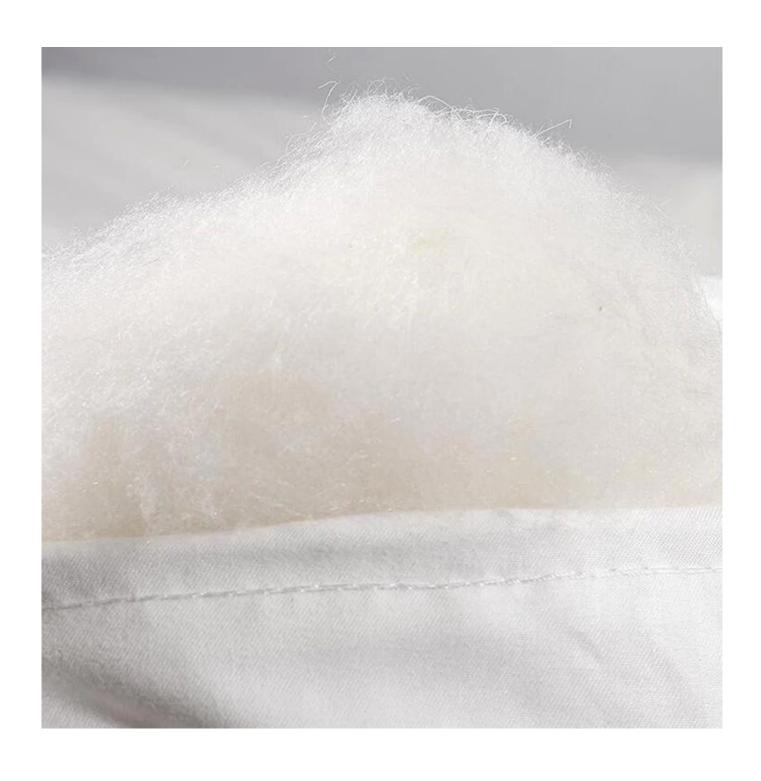

- Item: Oem Lyocell Quilted Duvet Insert Modern Bedding Cooling Thin Tencel Mint Summer Quilt
- Size: 150x200cm, 200x200cm or Customized
- Color: Blue, Pink, Orange, Grey
- Brand: TAIDA
- Surface Fabric: 100% Lyocell Fiber
- Filling: 100% Polyester Fiber
- **Characteristic:** Cooling, Breathable, Moisture Absorbent, Exquisite Quilting, Machine Washable, Light Luxury Stitching
- **Packing:** Each roll is packed in strong plastic bag; each package in individual paper carton.

COOLING: Mint mico-molccule in Lyocell fibers light cooling mint smell like a breaze reflesh your heart

3D spiral fiber filling

Labels, Marks & Tags

HANG: delicate soft fabric, smooth touch, good fabric drope, every night sleeping, with unpralleled enjoyment