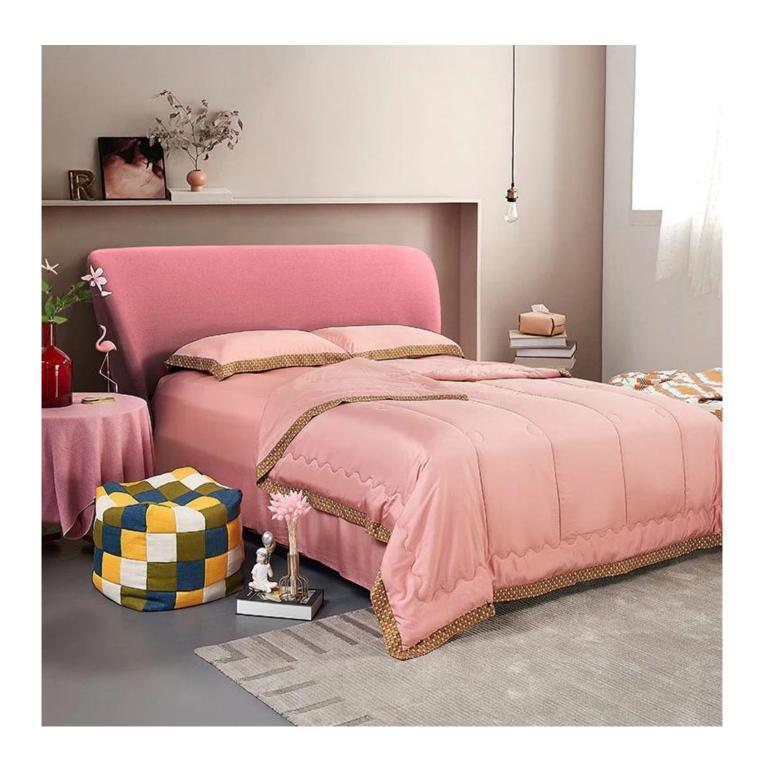

- Item: Oem Lyocell Quilted Duvet Insert Modern Bedding Cooling Thin Tencel Mint Summer Quilt
- Size: 150x200cm, 200x200cm or Customized
- Color: Blue, Pink, Orange, Grey
- Brand: TAIDA
- Surface Fabric: 100% Lyocell Fiber
- Filling: 100% Polyester Fiber
- **Characteristic:** Cooling, Breathable, Moisture Absorbent, Exquisite Quilting, Machine Washable, Light Luxury Stitching
- **Packing:** Each roll is packed in strong plastic bag; each package in individual paper carton.

[ **Design Concept**] Fresh solid color matched Hermes Style edging, simplicity and light luxury, elegant and flowing line, fancy and chaming, can't stop loving it. Minimalist design, abandon clutter, pursue original intention, find a peace, edge decoration concise reflect original taste.