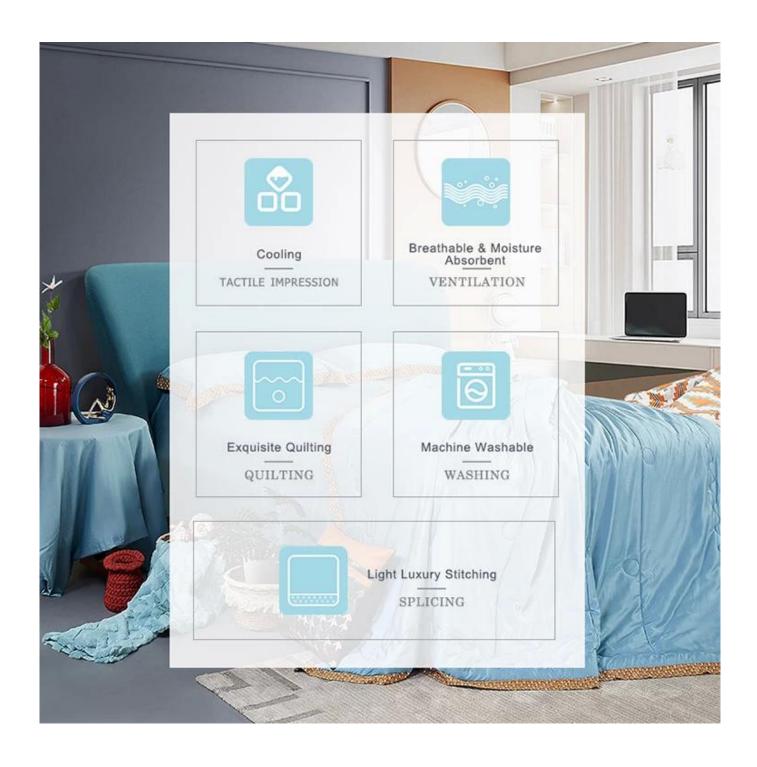

- Item: Oem Lyocell Quilted Duvet Insert Modern Bedding Cooling Thin Tencel Mint Summer Quilt
- Size: 150x200cm, 200x200cm or Customized
- Color: Blue, Pink, Orange, Grey
- Brand: TAIDA
- Surface Fabric: 100% Lyocell Fiber
- Filling: 100% Polyester Fiber
- **Characteristic:** Cooling, Breathable, Moisture Absorbent, Exquisite Quilting, Machine Washable, Light Luxury Stitching
- **Packing:** Each roll is packed in strong plastic bag; each package in individual paper carton.