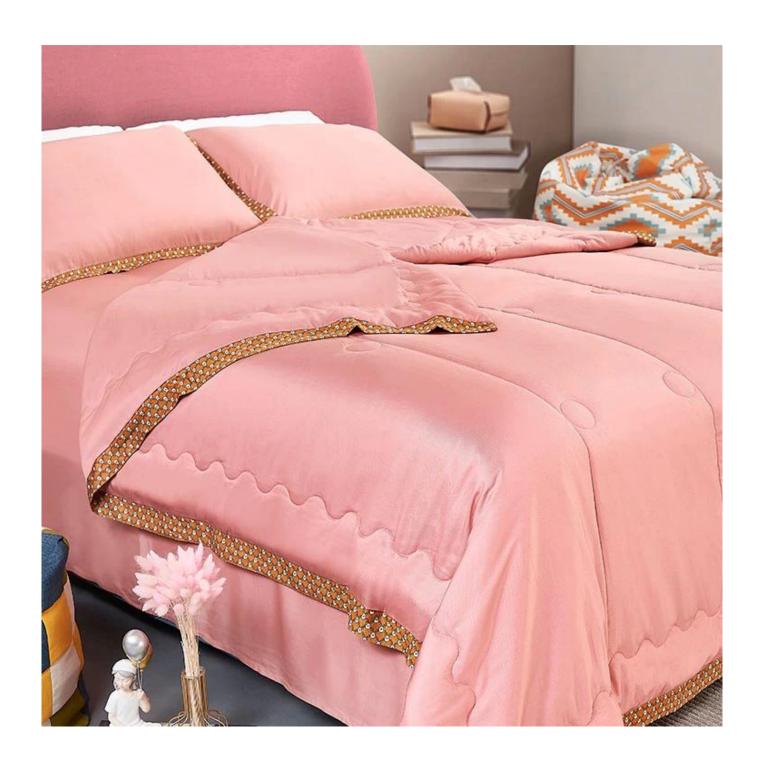

[ **Design Concept**] Fresh solid color matched Hermes Style edging, simplicity and light luxury, elegant and flowing line, fancy and chaming, can't stop loving it. Minimalist design, abandon clutter, pursue original intention, find a peace, edge decoration concise reflect original taste.

[ ALL SEASONS ] In spring or summer, the quilts can not only keep warm, but also light and stress-free, bringing you elegant warmth. In fall or winter, you can use it with bedding. Depending on the season, it can be used as comforter, bedspread or coverlets.

[ PERSONALIZED CUSTOMIZATION ] Please reach out to us with any questions or custom requirements for all products.

**Vitality Mint cooling Tencel Summer Quilt** 

Other size can be customized, please contact us!