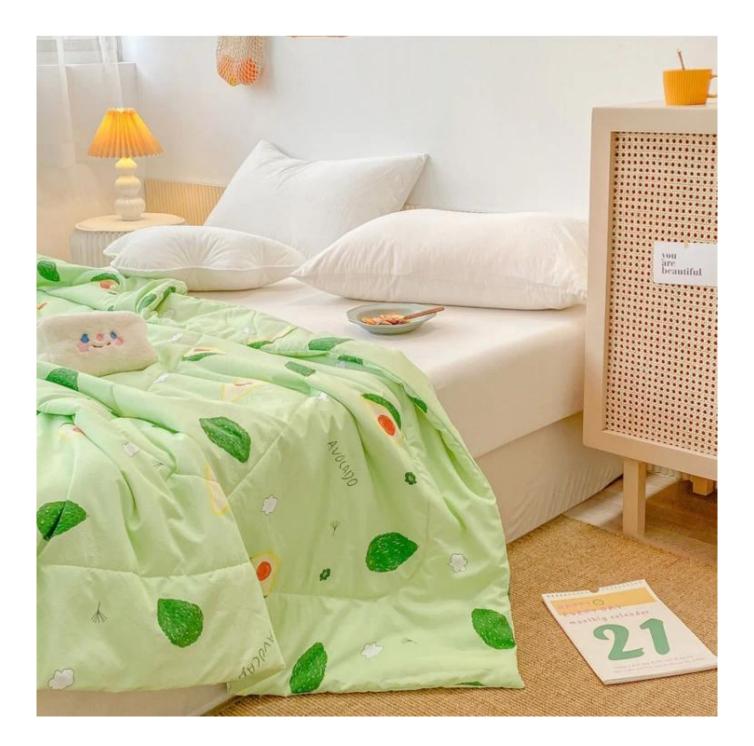

**[ SOFT MATERIAL ]** 100% microfiber polyester quilt, down alternative filling, ultra soft-tothe-touch feel, lightweight, durable quilted quilt.

[ **COMFORTABLE DESIGN FEATURES** ] Machine quilting woven stitches add texture and sophistication to your bed, making the design more attractive. High-quality fabrics and fine workmanship, so you don't have to worry about tight seams or gaps in the seams that will loose due to washing.

[ ALL SEASONS ] In spring or summer, the quilts can not only keep warm, but also light and stress-free, bringing you elegant warmth. In fall or winter, you can use it with bedding. Depending on the season, it can be used as comforter, bedspread or coverlets.

# Super soft cloud-like skin-friendly surface fabric

3D spiral fiber filling

Labels, Marks & Tags

**3D** cube-quilted design

Extra soft, premium, unbeatable comfort, like sleeping on a cloud, cloud-like surface