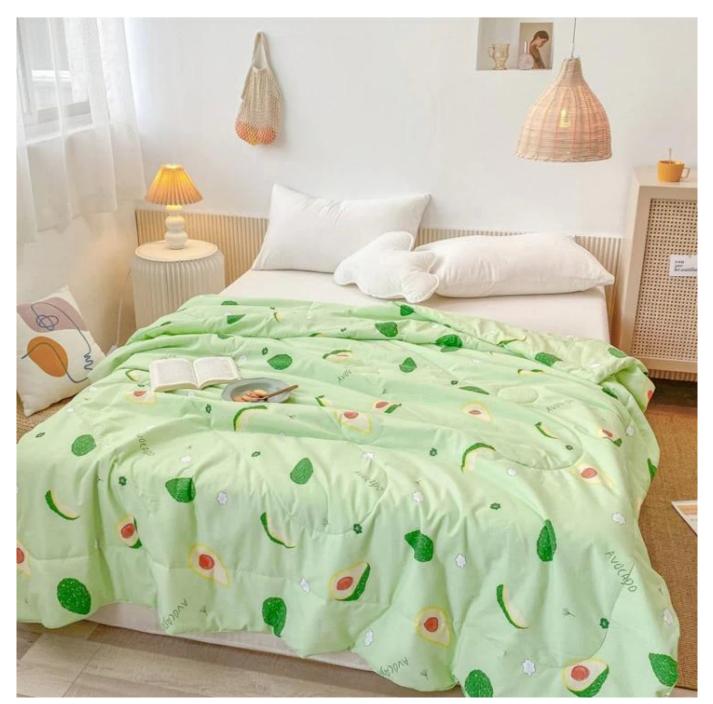

**[ SOFT MATERIAL ]** 100% microfiber polyester quilt, down alternative filling, ultra soft-tothe-touch feel, lightweight, durable quilted quilt.

[ **COMFORTABLE DESIGN FEATURES** ] Machine quilting woven stitches add texture and sophistication to your bed, making the design more attractive. High-quality fabrics and fine workmanship, so you don't have to worry about tight seams or gaps in the seams that will loose due to washing.

[ ALL SEASONS ] In spring or summer, the quilts can not only keep warm, but also light and stress-free, bringing you elegant warmth. In fall or winter, you can use it with bedding. Depending on the season, it can be used as comforter, bedspread or coverlets.

# Super soft cloud-like skin-friendly surface fabric

3D spiral fiber filling

Labels, Marks & Tags

**3D** cube-quilted design

Extra soft, premium, unbeatable comfort, like sleeping on a cloud, cloud-like surface