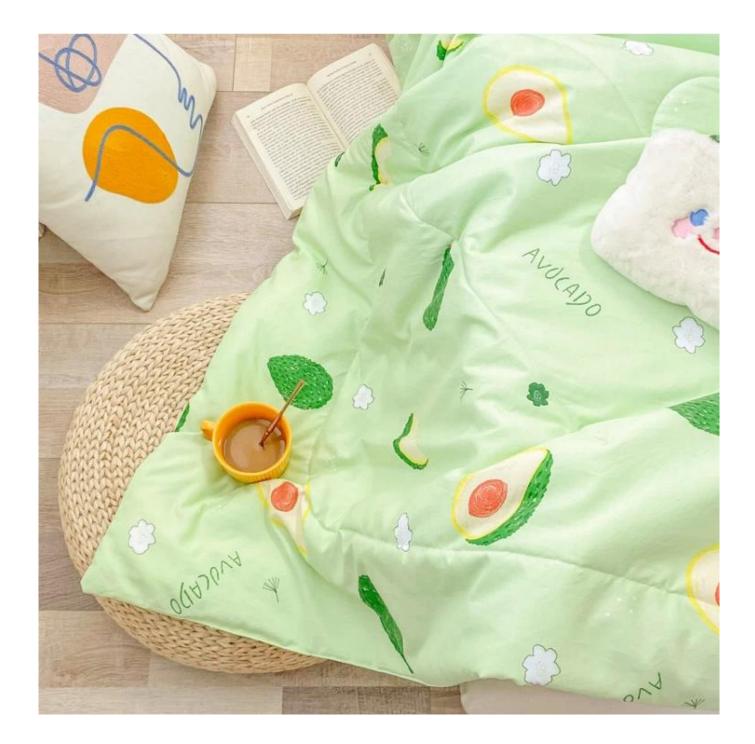

## Product Description of Personalized Soft Antibacterial Polyester Summer Quilt Blanket China Kids Quilt

- Item: Personalized Soft Antibacterial Polyester Summer Quilt Blanket China Kids Quilt
- Size: Twin, Full/Queen, King or Customized
- Color: Printing
- Brand: TAIDA
- Surface: Polyester
- Filling: Polyester Fiber
- Characteristic: Soft, Skin-friendly, Washable, Antibacterial, Anti-mite, Fluffy
- **Packing:** Each roll is packed in strong plastic bag; each package in individual paper carton.

**[ SOFT MATERIAL ]** 100% microfiber polyester quilt, down alternative filling, ultra soft-tothe-touch feel, lightweight, durable quilted quilt.

[ **COMFORTABLE DESIGN FEATURES** ] Machine quilting woven stitches add texture and sophistication to your bed, making the design more attractive. High-quality fabrics and fine workmanship, so you don't have to worry about tight seams or gaps in the seams that will loose due to washing.

[ ALL SEASONS ] In spring or summer, the quilts can not only keep warm, but also light and stress-free, bringing you elegant warmth. In fall or winter, you can use it with bedding. Depending on the season, it can be used as comforter, bedspread or coverlets.

# Super soft cloud-like skin-friendly surface fabric

3D spiral fiber filling

Labels, Marks & Tags

**3D** cube-quilted design

Extra soft, premium, unbeatable comfort, like sleeping on a cloud, cloud-like surface

The thickness of the quilt is uniform and not easy to deform.

# Bright color, not easy to fade

Packaging & Shipping of Personalized Soft Antibacterial Polyester Summer Quilt Blanket China Kids Quilt