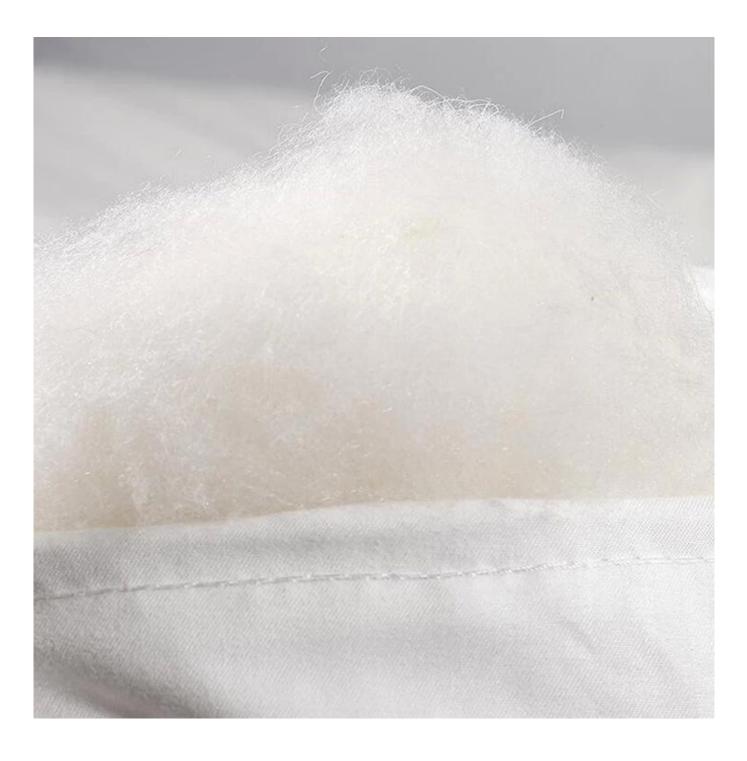

**[ SOFT MATERIAL ]** 100% microfiber polyester quilt, down alternative filling, ultra soft-tothe-touch feel, lightweight, durable quilted quilt.

[ **COMFORTABLE DESIGN FEATURES** ] Machine quilting woven stitches add texture and sophistication to your bed, making the design more attractive. High-quality fabrics and fine workmanship, so you don't have to worry about tight seams or gaps in the seams that will loose due to washing.

# Super soft cloud-like skin-friendly surface fabric

3D spiral fiber filling

Labels, Marks & Tags

**3D** cube-quilted design

Extra soft, premium, unbeatable comfort, like sleeping on a cloud, cloud-like surface

The thickness of the quilt is uniform and not easy to deform.