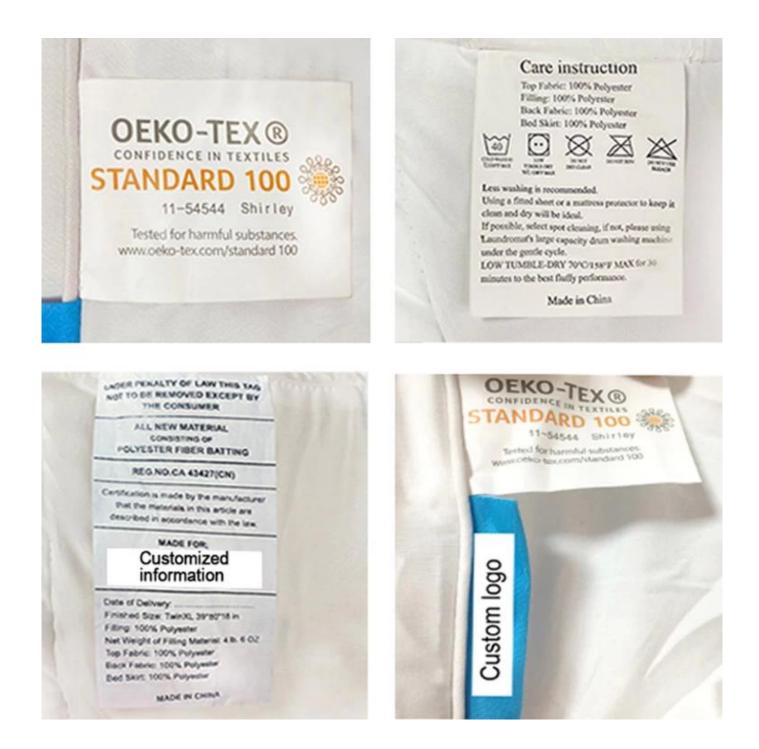

# Super soft cloud-like skin-friendly surface fabric

3D spiral fiber filling

Labels, Marks & Tags

**3D** cube-quilted design

Extra soft, premium, unbeatable comfort, like sleeping on a cloud, cloud-like surface

# Certifications

**Our Certifications:** 

NATIONAL HIGH-TECH ENTERPRISE certificate Business Social Compliance Initiative (BSCI) certification ISO9001 Quality Management System Certification Confidence in textiles OEKO-TEX standard 100 certification Global Recycling Standard (GRS) certificate Dupont<sup>™</sup> Sorona<sup>®</sup> Common Thread certification Germany Cell Solution<sup>®</sup> CLIMA fiber authorization