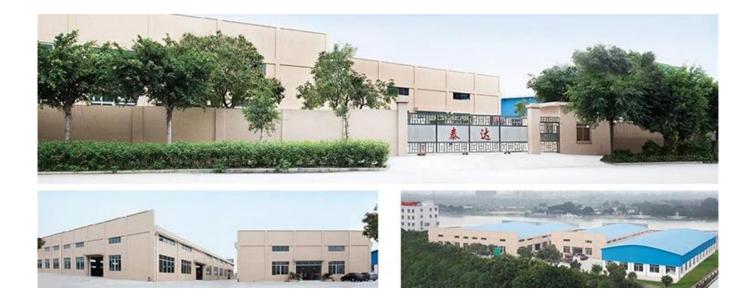

# Company Information

**GUANGZHOU TAIDA FIBER PRODUCTS CO., LTD** was established in 2006, located in Nansha Free Trade Zone, Guangzhou. We are a modern textile enterprise integrating design, production and sales, engaging in business and research of fibers, non-woven products, home textiles and textile raw materials. After years of development, TAIDA become a group company now has subsidiaries:

GUANGZHOU TAIDA FIBER PRODUCTS CO., LTD

GUANGZHOU ULTRALOFT TECHNOLOGY CO., LTD

FOSHAN TAIXIANGJIA CO., LTD.

FOSHAN GUIDE TEXTILE CO., LTD.

Our factory covers an area of more than 50,000 square meters, has more than 300 employees ,and the most advanced production technologies and equipment, with an annual output of more than 200 million yuan. We own 4 sets of high-speed fiber wadding production equipment, 1 set of needle punch wadding production line, which can produce various types of fiber wadding, with a daily capacity of 200 tons. Meanwhile, company has introduced 20 sets of computer-controlled quilting machines ,and 30 sets single-needle quilting machines, 100 sets of sewing machines for quilts cover and pillow case, with a daily capacity of more than 5,000 quilts and 10,000 pillows.