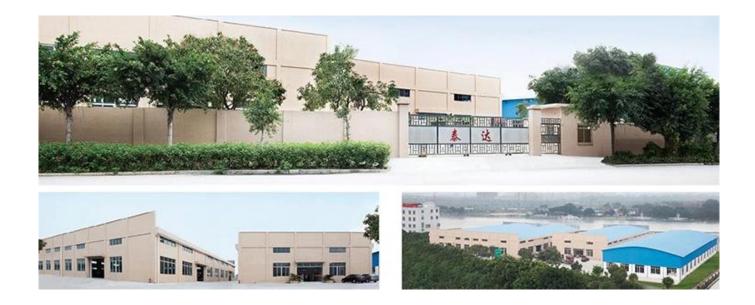

## **Company Information**

**GUANGZHOU TAIDA FIBER PRODUCTS CO., LTD** was established in 2006, located in Nansha Free Trade Zone, Guangzhou. We are a modern textile enterprise integrating design, production and sales, engaging in business and research of fibers, non-woven products, home textiles and textile raw materials. After years of development, TAIDA become a group company now has subsidiaries:

#### GUANGZHOU TAIDA FIBER PRODUCTS CO., LTD

GUANGZHOU ULTRALOFT TECHNOLOGY CO., LTD

FOSHAN TAIXIANGJIA CO., LTD.

FOSHAN GUIDE TEXTILE CO., LTD.

Our factory covers an area of more than 50,000 square meters, has more than 300 employees ,and the most advanced production technologies and equipment, with an annual output of more than 200 million yuan. We own 4 sets of high-speed fiber wadding production equipment, 1 set of needle punch wadding production line, which can produce various types of fiber wadding, with a daily capacity of 200 tons. Meanwhile, company has introduced 20 sets of computer-controlled quilting machines ,and 30 sets single-needle quilting machines, 100 sets of sewing machines for quilts cover and pillow case, with a daily capacity of more than 5,000 quilts and 10,000 pillows.