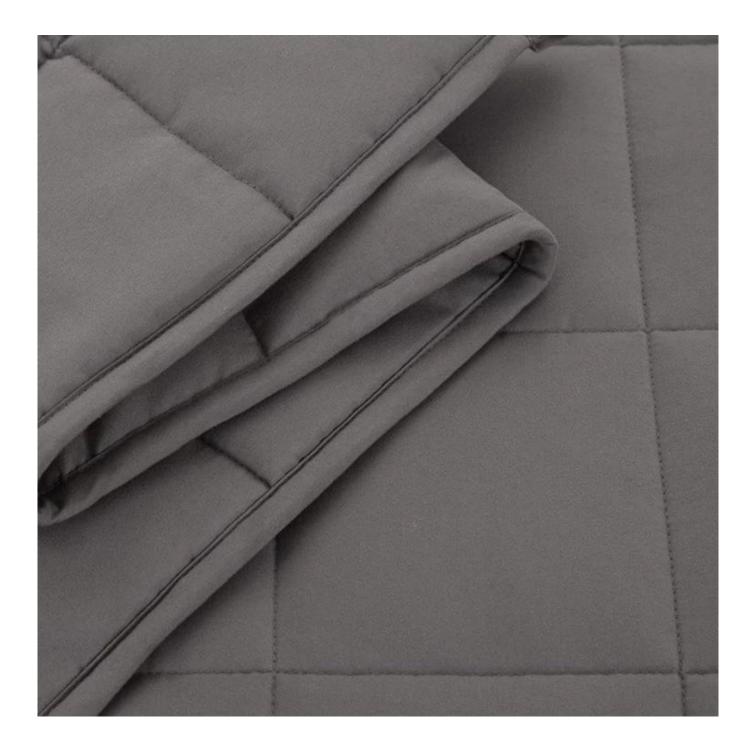

[ SAFE]BREATHABLE HEAVY BLANKET ] Heavy blanket makes high-density sewing technology, prevent the loose of the thread and leakage of the beads. Unique design will firmly keep the beads inside for the best breathability and keep you at the perfect temperature, perfectly adapted to year-round safe use.

**[ EVEN WEIGHT DISTRIBUTION ]** Cooling weighted blanket features small compartments with precision stitching to prevent the beads from transferring from shifting from one compartment to another, making the blanket distribute the weight evenly and allow the blanket to conform to your body.

Non-toxic Glass Beads

Skin friendly & comfortable fabric, can directly touch, not easy to stimulate

Beautiful binding for more comfortable touch

Sectional quilting mode, more uniform filling distribution, more solid & soft