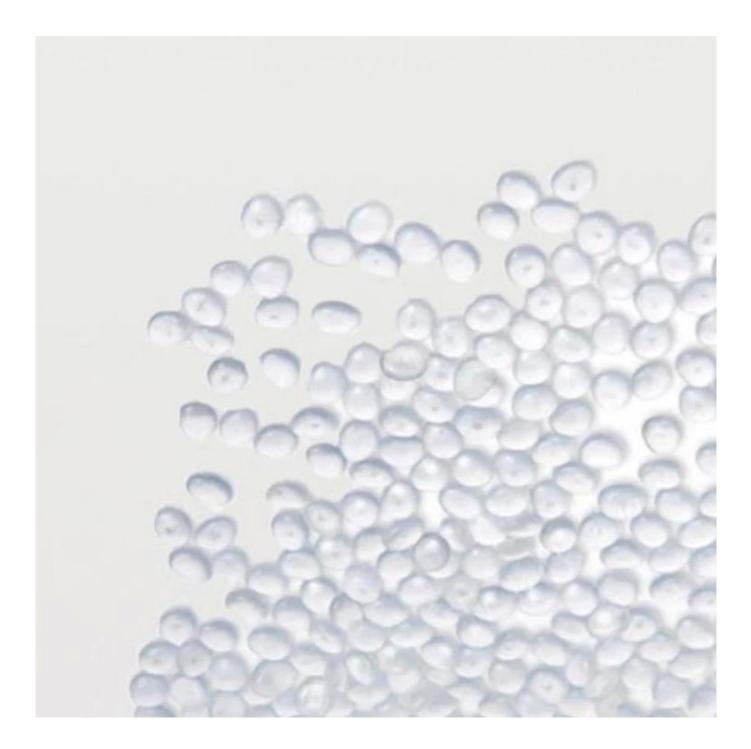

Non-toxic Glass Beads

Skin friendly & comfortable fabric, can directly touch, not easy to stimulate

Beautiful binding for more comfortable touch

Sectional quilting mode, more uniform filling distribution, more solid & soft