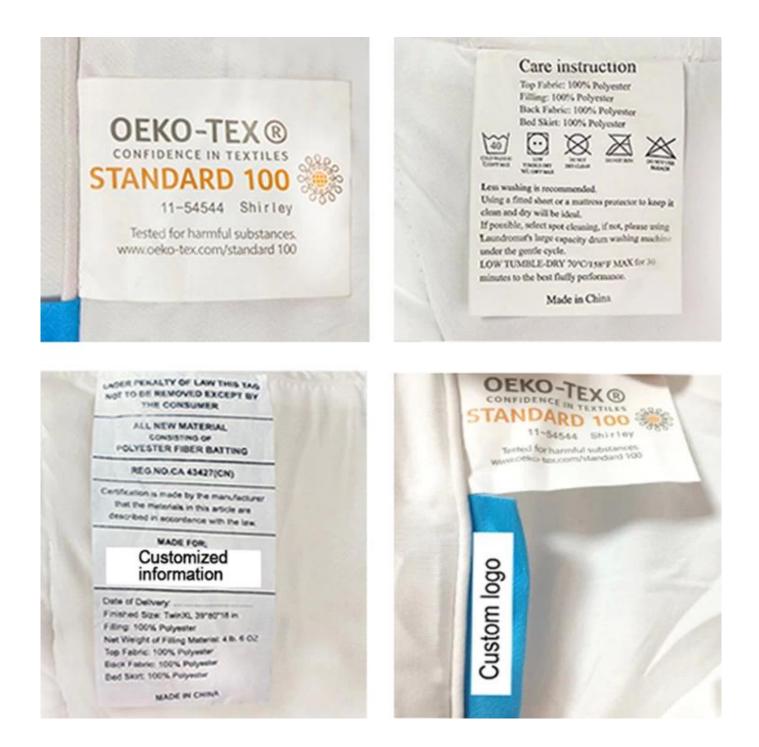

With the angle buckles design, easy to fix the quilt cover, prevent the core shift

Labels, Marks & Tags

Packaging & Shipping of Premium Heavy Blanket Non Toxic Glass Beads Double-Sided Cooling Weighted Blanket

## Certifications

**Our Certifications:** 

NATIONAL HIGH-TECH ENTERPRISE certificate Business Social Compliance Initiative (BSCI) certification ISO9001 Quality Management System Certification Confidence in textiles OEKO-TEX standard 100 certification Global Recycling Standard (GRS) certificate Dupont<sup>™</sup> Sorona<sup>®</sup> Common Thread certification Germany Cell Solution<sup>®</sup> CLIMA fiber authorization