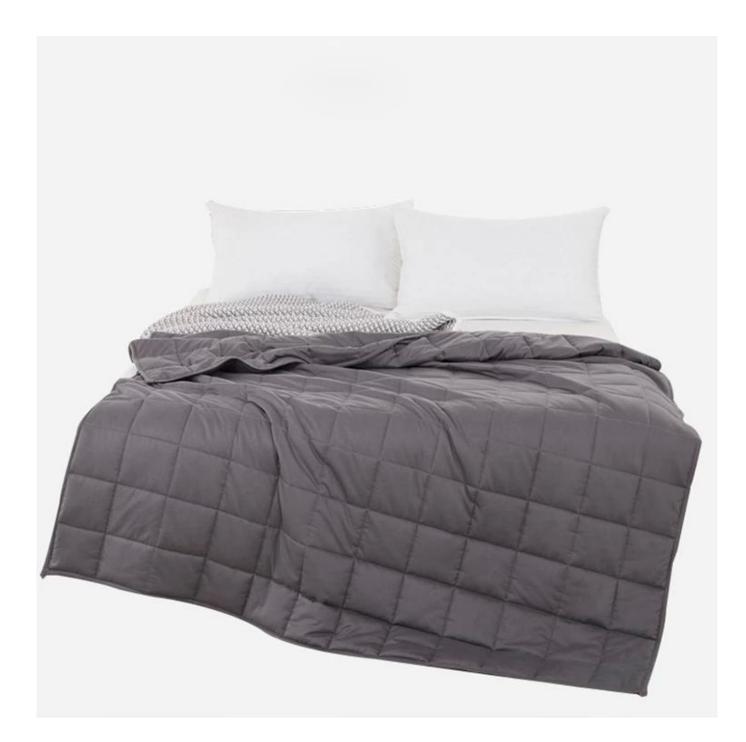

## Premium Heavy Blanket Non Toxic Glass Beads Double-Sided <u>Cooling Weighted Blanket</u> <u>Wholesaler</u>

Product Description of Premium Heavy Blanket Non Toxic Glass Beads Double-Sided Cooling Weighted Blanket

- Item: Premium Heavy Blanket Non Toxic Glass Beads Double-Sided Cooling Weighted Blanket
- Size: Twin, Full, King or customized
- Color: Grey
- Net Weight: 5 lbs
- Brand: TAIDA
- Surface: Skin-friendly fabric
- Filling: Cotton and fine-grade glass beads
- Characteristic: Soft, Skin-friendly, Washable, Antibacterial, Anti-mite, Fluffy
- **Packing:** Each roll is packed in strong plastic bag; each package in individual paper carton.

**[ GOOD NEWS FOR POOR SLEEPERS ]** Weighted blanket offers a natural way to help calm your body for a restful night of sleep, great calming sensory weighted blanket for adults and children to help decompress and provide comfort. Perfect for those who are under deep pressure that needs a relaxing and good sleep.

[ SAFE]BREATHABLE HEAVY BLANKET ] Heavy blanket makes high-density sewing technology, prevent the loose of the thread and leakage of the beads. Unique design will firmly keep the beads inside for the best breathability and keep you at the perfect temperature, perfectly adapted to year-round safe use.

**[ EVEN WEIGHT DISTRIBUTION ]** Cooling weighted blanket features small compartments with precision stitching to prevent the beads from transferring from shifting from one compartment to another, making the blanket distribute the weight evenly and allow the blanket to conform to your body.