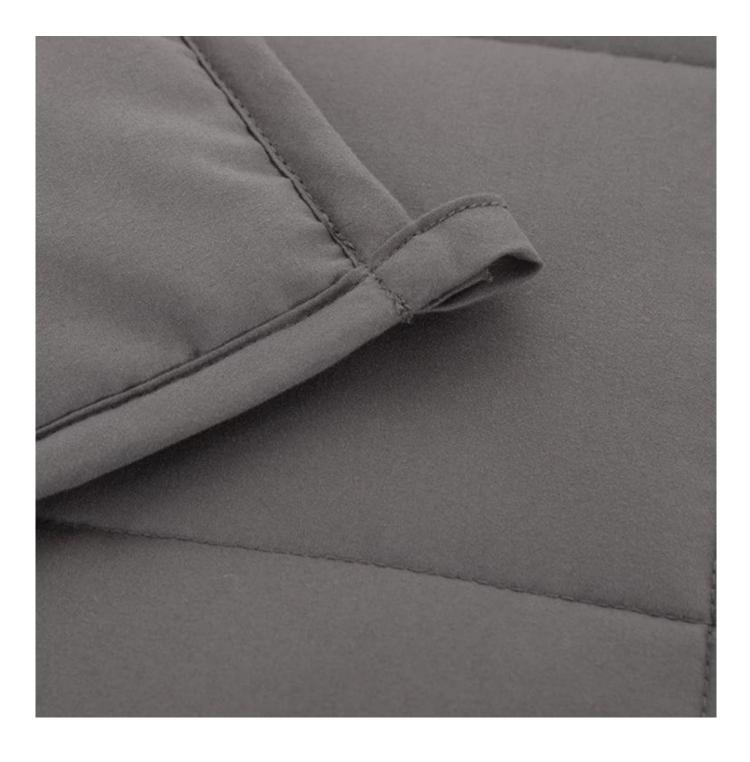

With the angle buckles design, easy to fix the quilt cover, prevent the core shift

Labels, Marks & Tags

Packaging & Shipping of Premium Heavy Blanket Non Toxic Glass Beads Double-Sided Cooling Weighted Blanket