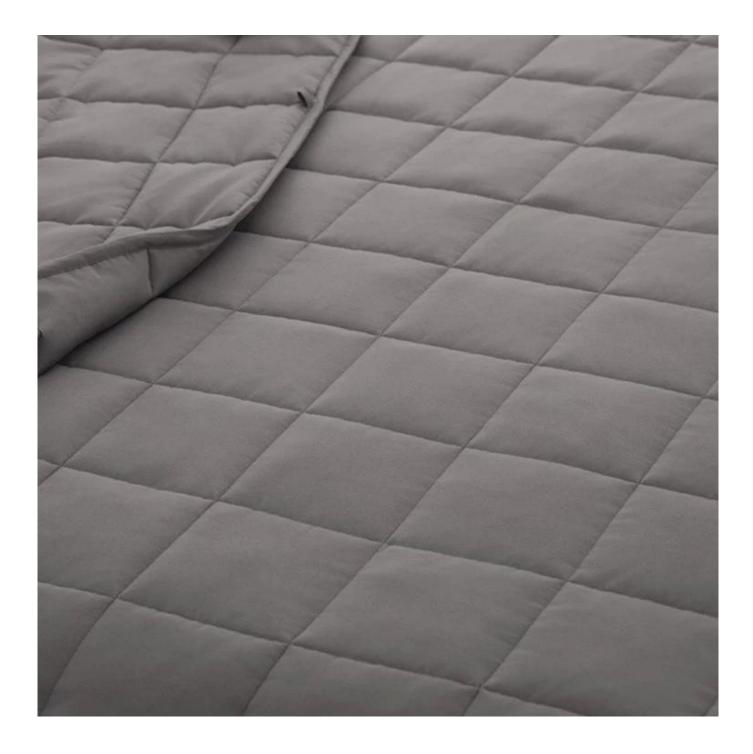

**[ EVEN WEIGHT DISTRIBUTION ]** Cooling weighted blanket features small compartments with precision stitching to prevent the beads from transferring from shifting from one compartment to another, making the blanket distribute the weight evenly and allow the blanket to conform to your body.

Non-toxic Glass Beads

Skin friendly & comfortable fabric, can directly touch, not easy to stimulate

Beautiful binding for more comfortable touch

Sectional quilting mode, more uniform filling distribution, more solid & soft