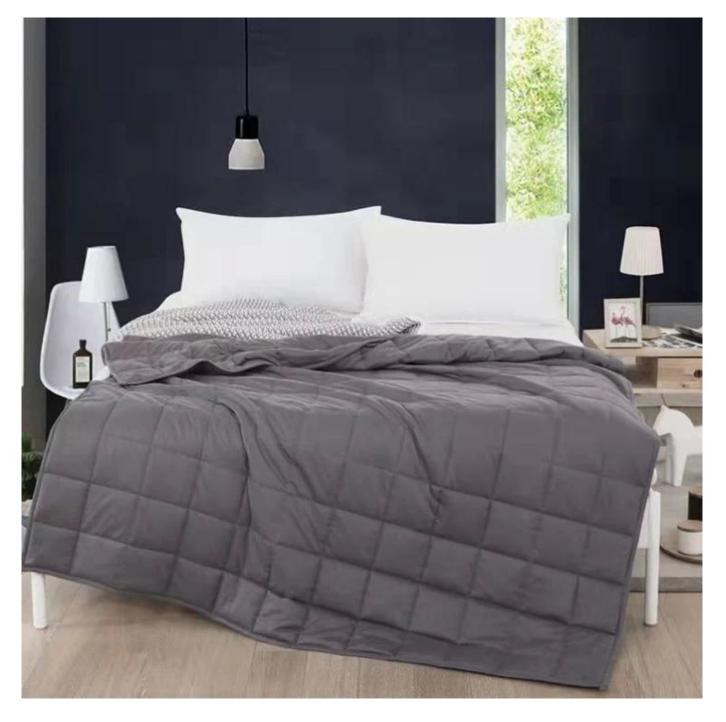

## Premium Heavy Blanket Non Toxic Glass Beads Double-Sided <u>Cooling Weighted Blanket</u> <u>Wholesaler</u>

Product Description of Premium Heavy Blanket Non Toxic Glass Beads Double-Sided Cooling Weighted Blanket

- Item: Premium Heavy Blanket Non Toxic Glass Beads Double-Sided Cooling Weighted Blanket
- Size: Twin, Full, King or customized
- Color: Grey
- Net Weight: 5 lbs
- Brand: TAIDA
- Surface: Skin-friendly fabric
- Filling: Cotton and fine-grade glass beads
- Characteristic: Soft, Skin-friendly, Washable, Antibacterial, Anti-mite, Fluffy
- **Packing:** Each roll is packed in strong plastic bag; each package in individual paper carton.

**[ GOOD NEWS FOR POOR SLEEPERS ]** Weighted blanket offers a natural way to help calm your body for a restful night of sleep, great calming sensory weighted blanket for adults and children to help decompress and provide comfort. Perfect for those who are under deep pressure that needs a relaxing and good sleep.