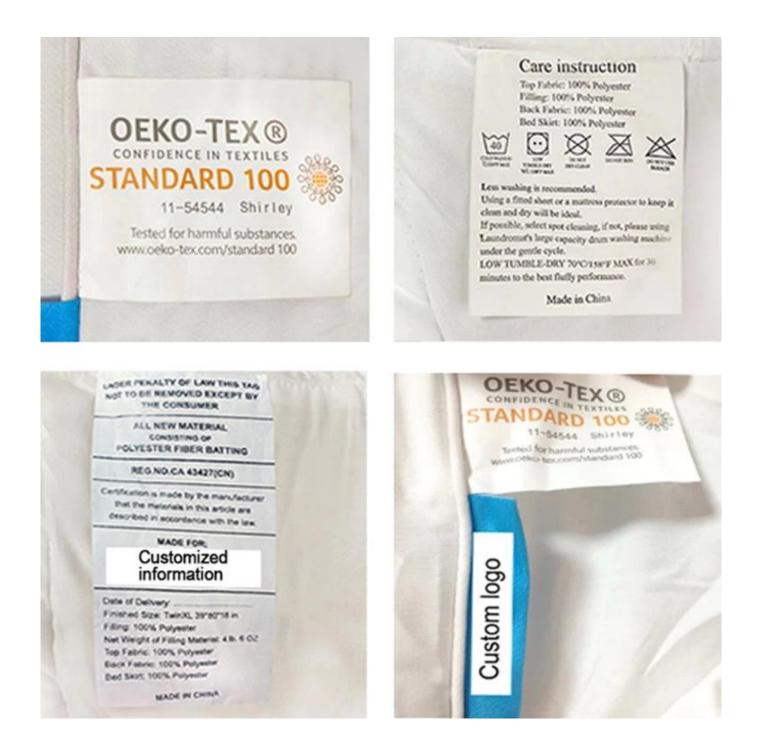

With the angle buckles design, easy to fix the quilt cover, prevent the core shift

Labels, Marks & Tags

Packaging & Shipping of Premium Heavy Blanket Nontoxic Glass Beads Cooling Breathable Material Weighted Blanket

## Certifications

**Our Certifications:** 

NATIONAL HIGH-TECH ENTERPRISE certificate Business Social Compliance Initiative (BSCI) certification ISO9001 Quality Management System Certification Confidence in textiles OEKO-TEX standard 100 certification Global Recycling Standard (GRS) certificate Dupont<sup>™</sup> Sorona<sup>®</sup> Common Thread certification Germany Cell Solution<sup>®</sup> CLIMA fiber authorization