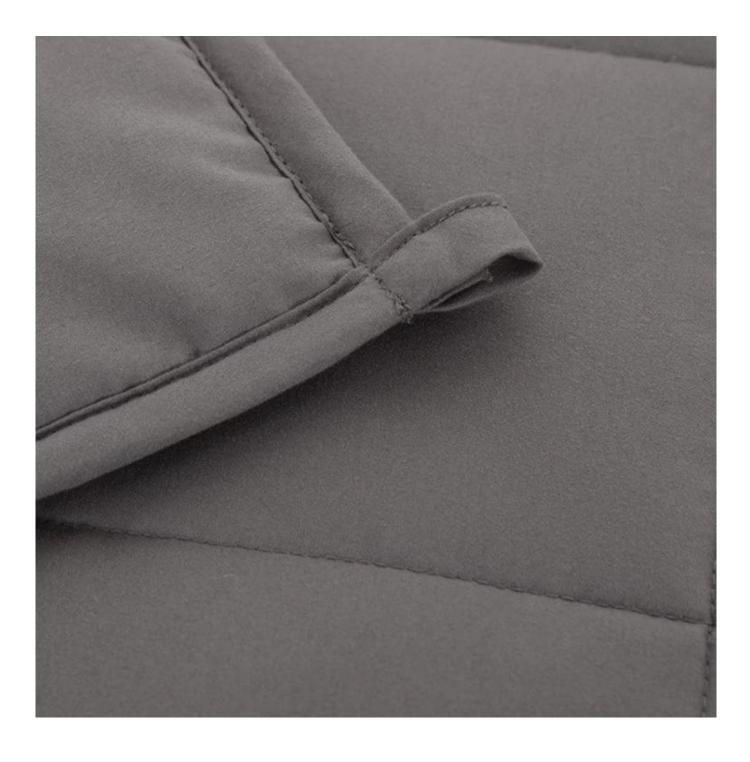

With the angle buckles design, easy to fix the quilt cover, prevent the core shift

Labels, Marks & Tags

Packaging & Shipping of Premium Heavy Blanket Nontoxic Glass Beads Cooling Breathable Material Weighted Blanket