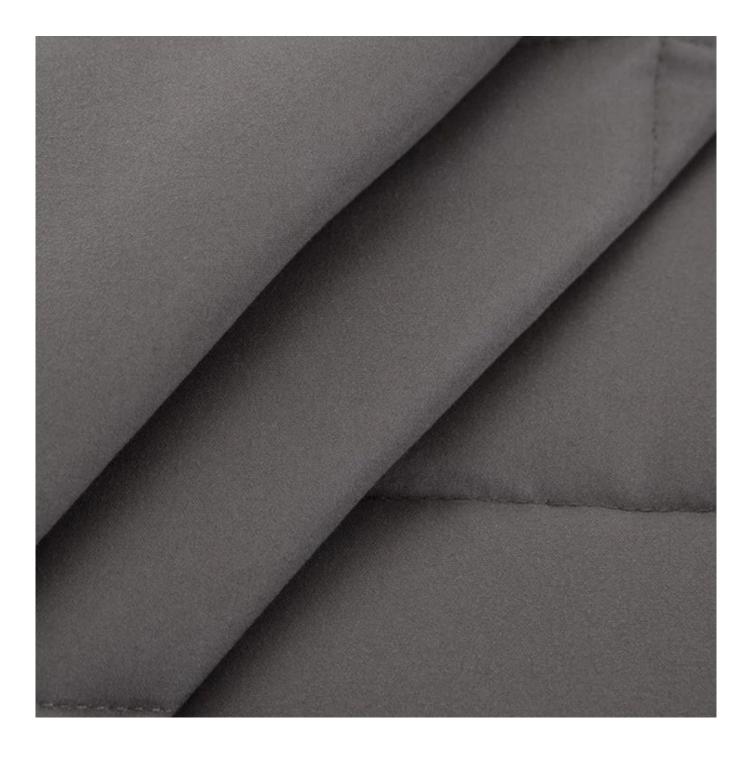

Non-toxic Glass Beads

Skin friendly & comfortable fabric, can directly touch, not easy to stimulate

Beautiful binding for more comfortable touch

Sectional quilting mode, more uniform filling distribution, more solid & soft

With the angle buckles design, easy to fix the quilt cover, prevent the core shift

Labels, Marks & Tags

Packaging & Shipping of Premium Heavy Blanket Nontoxic Glass Beads Cooling Breathable Material Weighted Blanket