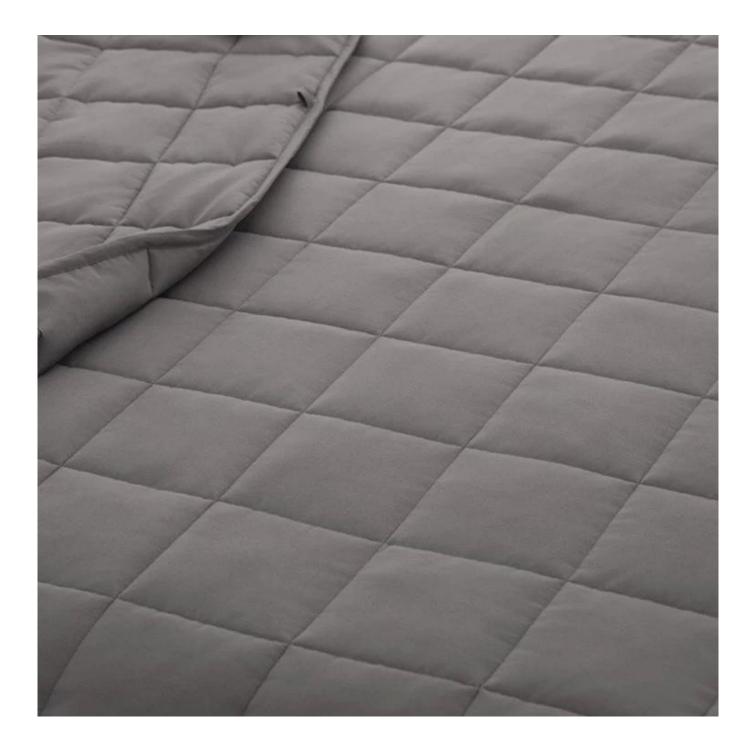

Non-toxic Glass Beads

Skin friendly & comfortable fabric, can directly touch, not easy to stimulate

Beautiful binding for more comfortable touch

Sectional quilting mode, more uniform filling distribution, more solid & soft