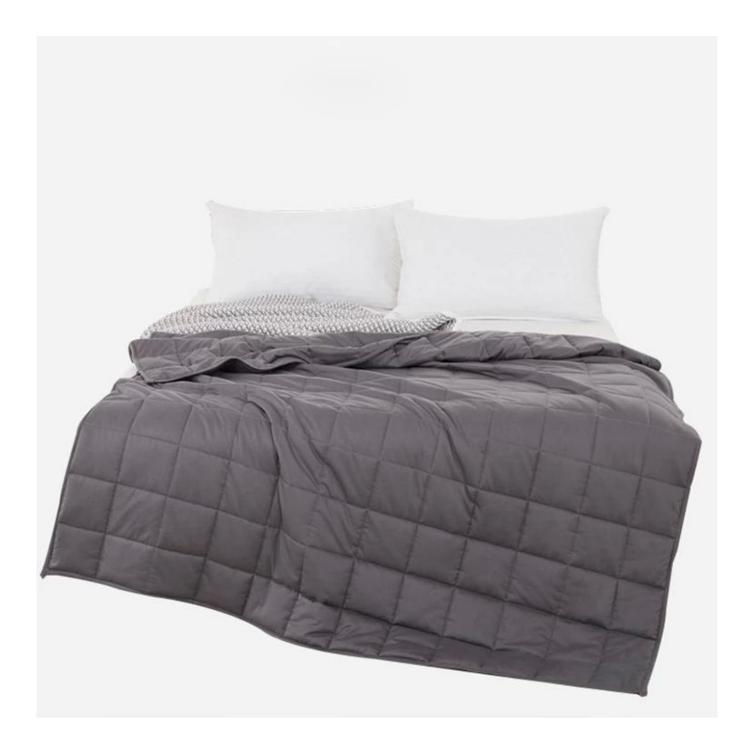

**[ GOOD NEWS FOR POOR SLEEPERS ]** Weighted blanket offers a natural way to help calm your body for a restful night of sleep, great calming sensory weighted blanket for adults and children to help decompress and provide comfort. Perfect for those who are under deep pressure that needs a relaxing and good sleep.

[ SAFE]BREATHABLE HEAVY BLANKET ] Heavy blanket makes high-density sewing technology, prevent the loose of the thread and leakage of the beads. Unique design will firmly keep the beads inside for the best breathability and keep you at the perfect temperature, perfectly adapted to year-round safe use.

**[ EVEN WEIGHT DISTRIBUTION ]** Cooling weighted blanket features small compartments with precision stitching to prevent the beads from transferring from shifting from one compartment to another, making the blanket distribute the weight evenly and allow the blanket to conform to your body.

## **Ultra-soft Quilted Gravity Blanket**