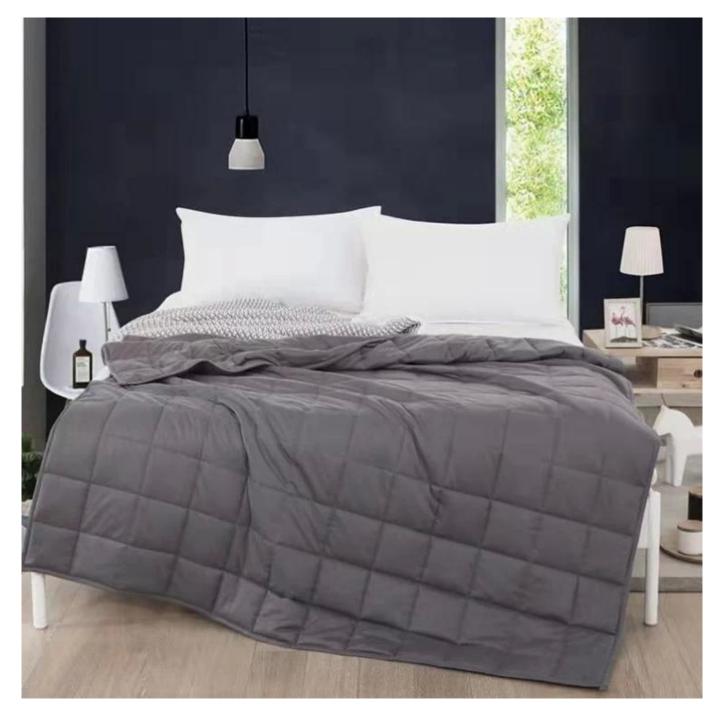

**[ GOOD NEWS FOR POOR SLEEPERS ]** Weighted blanket offers a natural way to help calm your body for a restful night of sleep, great calming sensory weighted blanket for adults and children to help decompress and provide comfort. Perfect for those who are under deep pressure that needs a relaxing and good sleep.

[ SAFE]BREATHABLE HEAVY BLANKET ] Heavy blanket makes high-density sewing technology, prevent the loose of the thread and leakage of the beads. Unique design will firmly keep the beads inside for the best breathability and keep you at the perfect temperature, perfectly adapted to year-round safe use.

**[ EVEN WEIGHT DISTRIBUTION ]** Cooling weighted blanket features small compartments with precision stitching to prevent the beads from transferring from shifting from one compartment to another, making the blanket distribute the weight evenly and allow the blanket to conform to your body.

## **Ultra-soft Quilted Gravity Blanket**