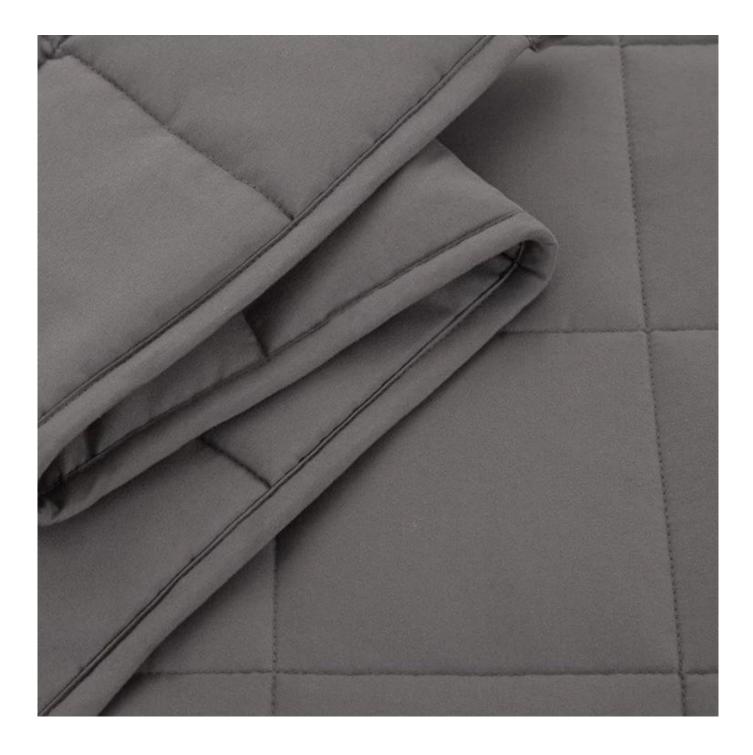

Non-toxic Glass Beads

Skin friendly & comfortable fabric, can directly touch, not easy to stimulate

Beautiful binding for more comfortable touch

Sectional quilting mode, more uniform filling distribution, more solid & soft

With the angle buckles design, easy to fix the quilt cover, prevent the core shift

Labels, Marks & Tags

Packaging & Shipping of Premium Heavy Blanket Nontoxic Glass Beads Cooling Breathable Material Weighted Blanket