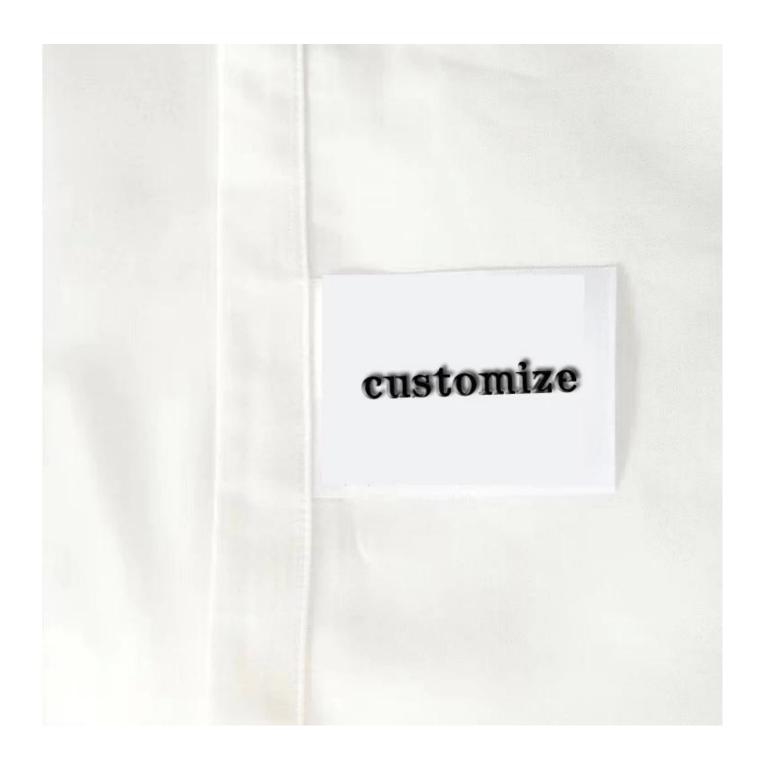

## **Corner belt design**

The duvet cover has a tie at each corner inside, which can easily fix the quilt and prevent it from gathering or moving.

Customize Labels, Marks & Tags