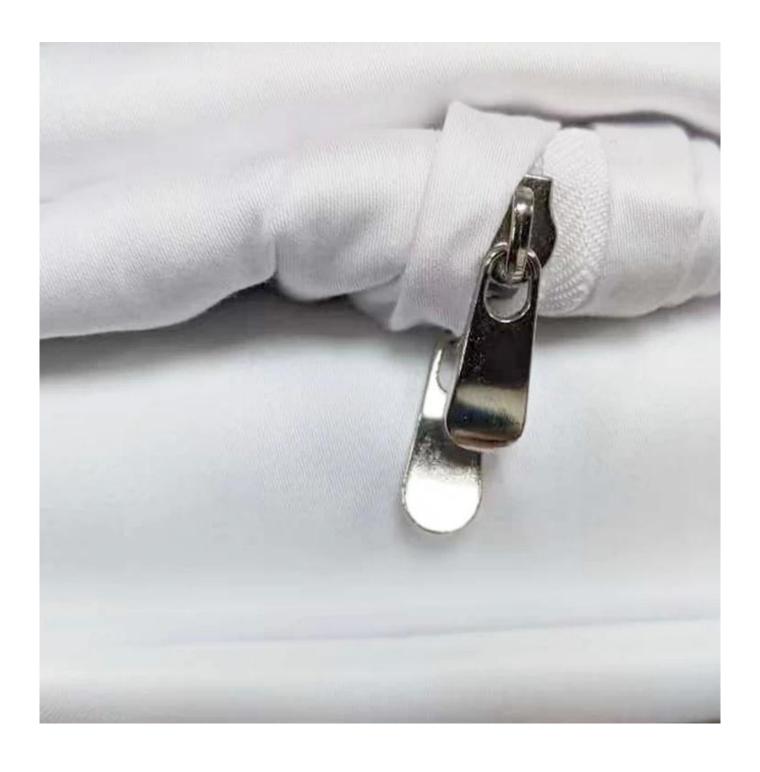

## Zipper design

Zipper is more durable and reliable than buttons. We put high-quality zipper at the bottom.

Packaging & Shipping of Premium Hypoallergenic Modern Style Solid Color China Cotton Bedding Set