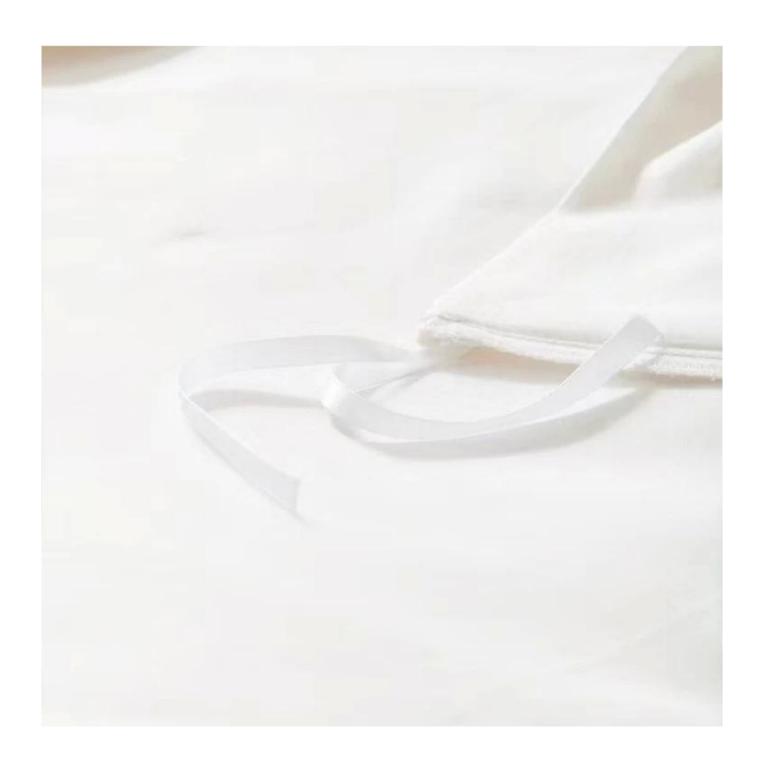

## **Corner belt design**

The duvet cover has a tie at each corner inside, which can easily fix the quilt and prevent it from gathering or moving.

Customize Labels, Marks & Tags