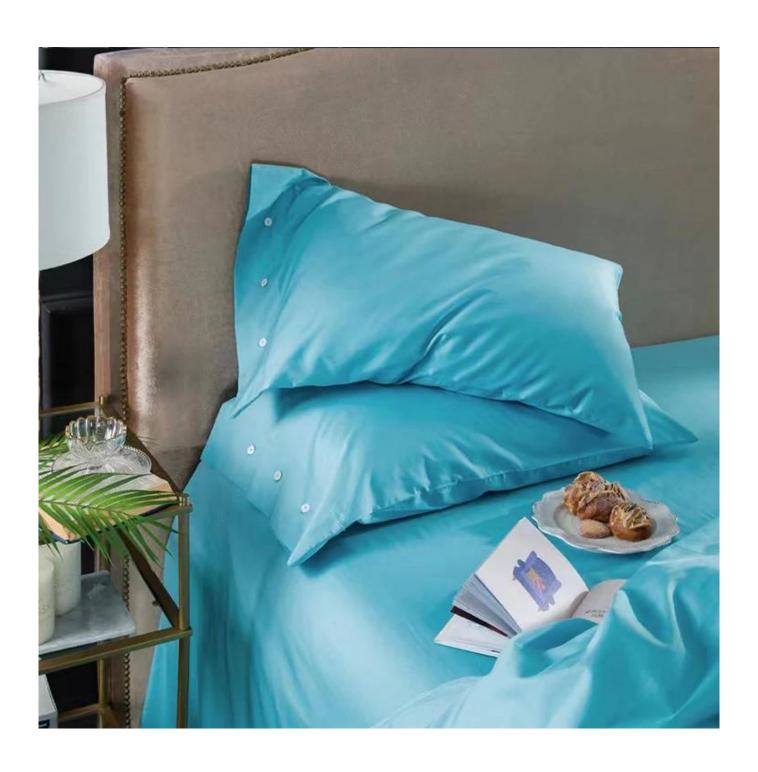

• **Packing:** Each roll is packed in strong plastic bag; each package in individual paper carton.

[ 100% PURE COTTON ] Washed cotton is the raw material handled by special process. It is softer and more comfortable than other materials.

[ **SOFT** ] We deliver on 100% long staple cotton sheets loved by customers for its naturally soft & comfortable feel. These best cotton queen sheet set will remind you of your favorite luxury 5-star hotel sheets.