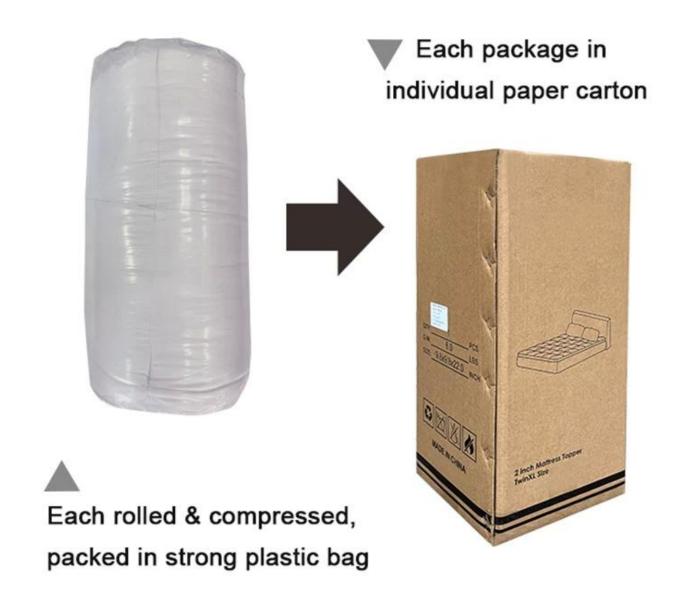

• **Packing:** Each roll is packed in strong plastic bag; each package in individual paper carton.

[ 100% PURE COTTON ] Washed cotton is the raw material handled by special process. It is softer and more comfortable than other materials.

If you have any special requirements for packing, please contact us!