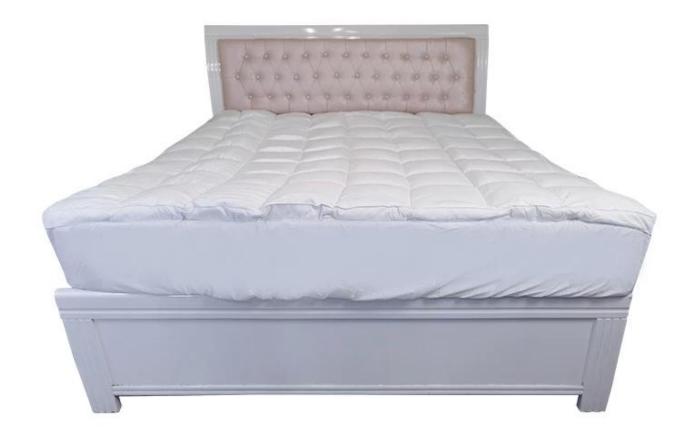

### Product Description of Premium Hypoallergenic White Waterproof China Mattress Covers Bedding

• Item: Premium Hypoallergenic White Waterproof China Mattress Covers Bedding

• Size: Twin, Twin XL, Full, Queen, King, Cal King or Customize

Color: WhiteBrand: TAIDA

• **Design:** 3D Cube-quilted Baffle Box Design Top

• Surface: Polyester

• Closure Type: 18 Inch Fitted Deep Pocket

• Filling: Polyester Fiber

• Characteristic: Soft, Skin-friendly, Washable, Antibacterial, Anti-mite, Fluffy

[PERSONALIZED CUSTOMIZATION] Please reach out to us with any questions or custom requirements for all products.

Model B: mattress topper protector with snow down pocket

Other size can be customized, please contact us!