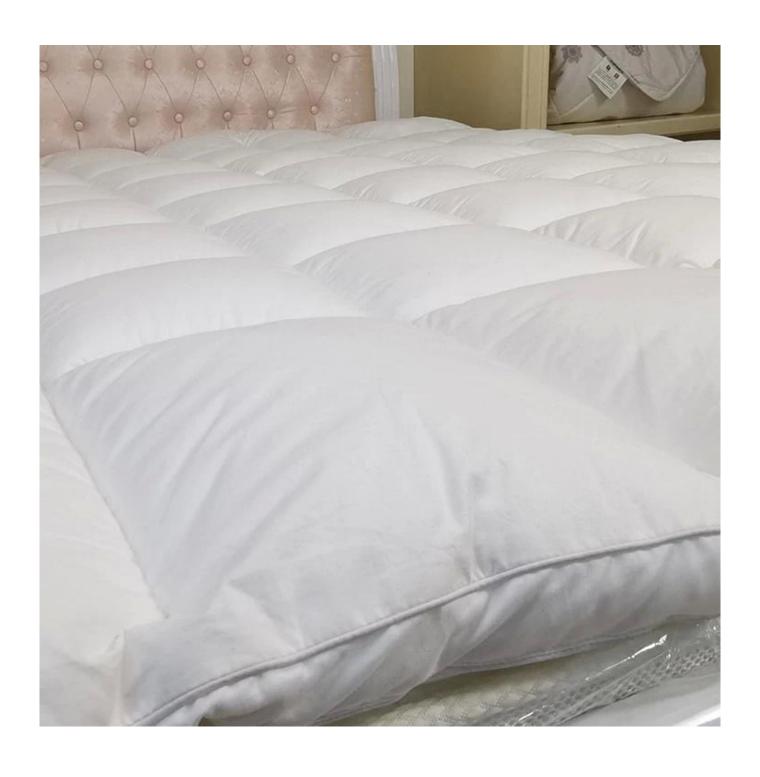

Color: WhiteBrand: TAIDA

• **Design:** 3D Cube-quilted Baffle Box Design Top

• Surface: Polyester

• Closure Type: 18 Inch Fitted Deep Pocket

• Filling: Polyester Fiber

• Characteristic: Soft, Skin-friendly, Washable, Antibacterial, Anti-mite, Fluffy

Super soft cloud-like surface fabric peached finish with good strength performance

3D spiral fiber filling

Labels, Marks & Tags

3D cube-quilted baffle box design top

Extra soft, premium, unbeatable comfort, like sleeping on a cloud, cloud-like surface