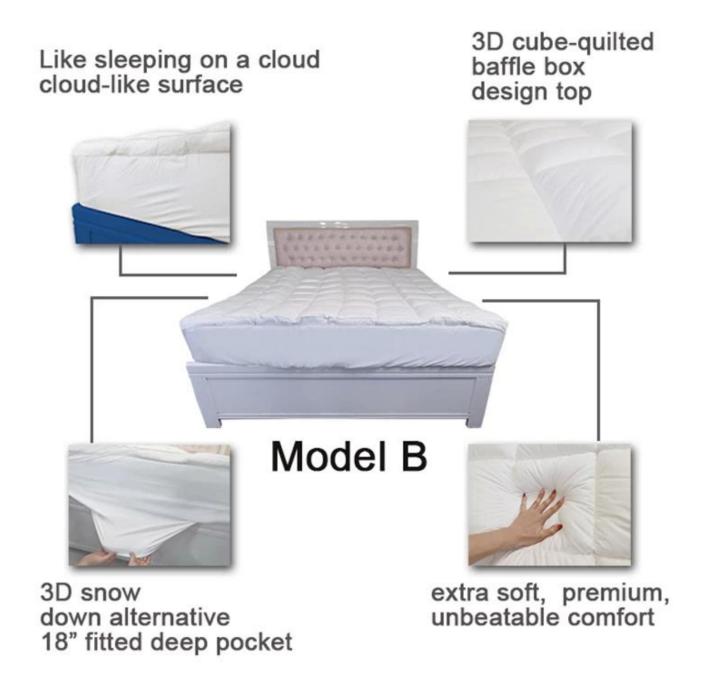

Color: WhiteBrand: TAIDA

• **Design:** 3D Cube-quilted Baffle Box Design Top

• Surface: Polyester

• Closure Type: 18 Inch Fitted Deep Pocket

• Filling: Polyester Fiber

• Characteristic: Soft, Skin-friendly, Washable, Antibacterial, Anti-mite, Fluffy

Super soft cloud-like surface fabric peached finish with good strength performance

3D spiral fiber filling

Labels, Marks & Tags

3D cube-quilted baffle box design top

Extra soft, premium, unbeatable comfort, like sleeping on a cloud, cloud-like surface

With pocket adapt to mattress depth up to 18 inch

Packaging & Shipping of Premium Hypoallergenic White Waterproof China Mattress Covers Bedding

If you have any special requirements for packing, please contact us!