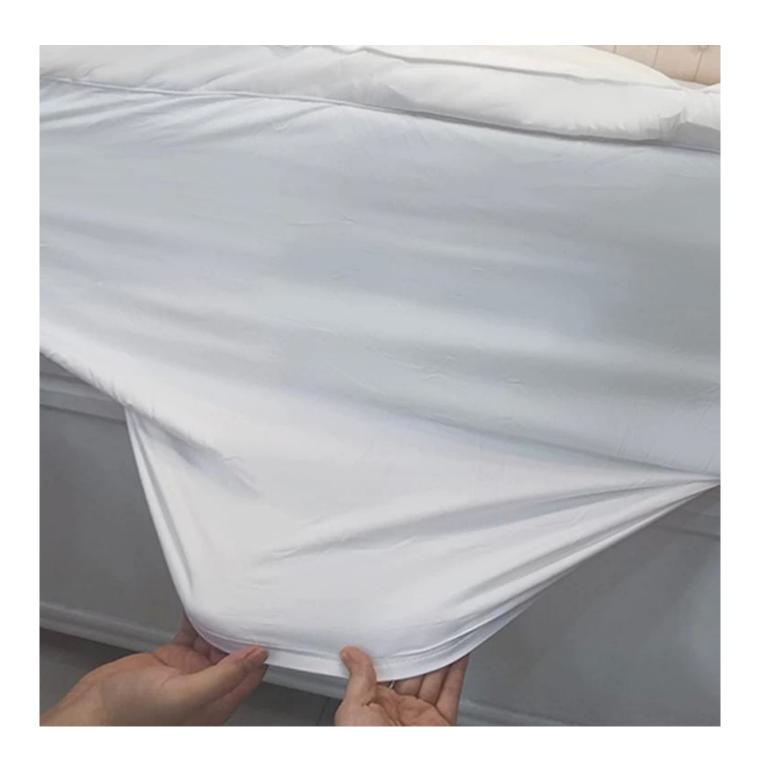

[SMOOTH & STRONG GRIP DEEP POCKET DESIGN] The fully elasticized skirt fits snuggly around mattresses up to 18" thick to help fit any bed mattress you have, its strong elastic helps you to get a tight grip around the mattress allowing you to toss and turn freely at night because it uses high gram weight microfiber with a high elastic rubber band which ensure it is smooth and soft, and durable than other bed toppers which use low gram weight elastic cloth that can be easily torn

With pocket adapt to mattress depth up to 18 inch

Packaging & Shipping of Premium Hypoallergenic White Waterproof China Mattress Covers Bedding

If you have any special requirements for packing, please contact us!