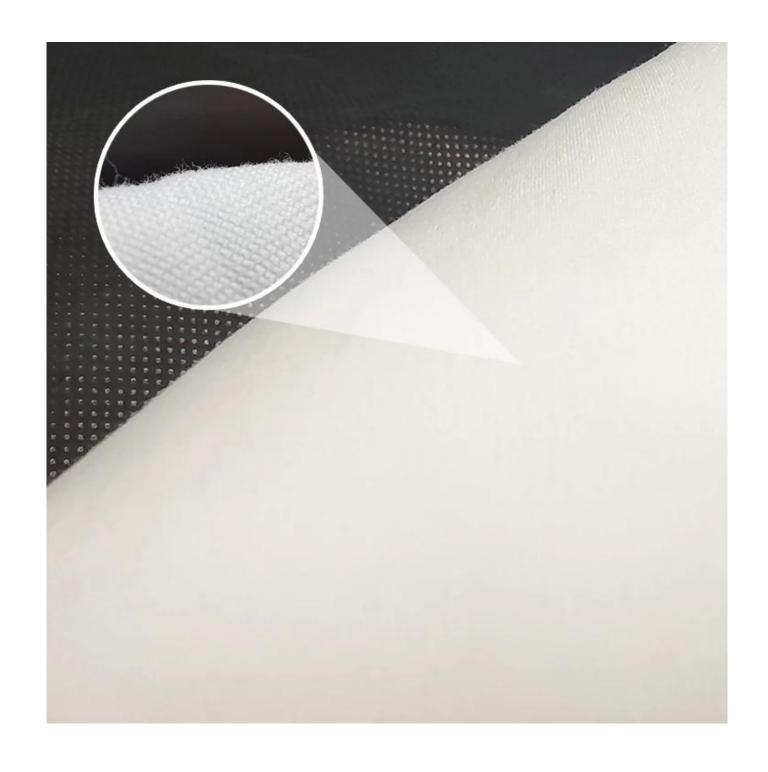

Color: WhiteBrand: TAIDA

• **Design:** 3D Cube-quilted Baffle Box Design Top

• Surface: Polyester

• Closure Type: 18 Inch Fitted Deep Pocket

• Filling: Polyester Fiber

• Characteristic: Soft, Skin-friendly, Washable, Antibacterial, Anti-mite, Fluffy

[EASY TO CARE, USE & SUPER DURABLE] The mattress topper is commercial machine washable and does not require expensive dry cleaning. Also, many other products use a nonwoven fabric layer on the backside of the topper to reduce material cost, which causes damage if they flip the topper to the reverse side for utilization. But all front and back surface of our topper is made of very high-quality microfiber which assures both sides can be utilized, this increases the lifespan by double times