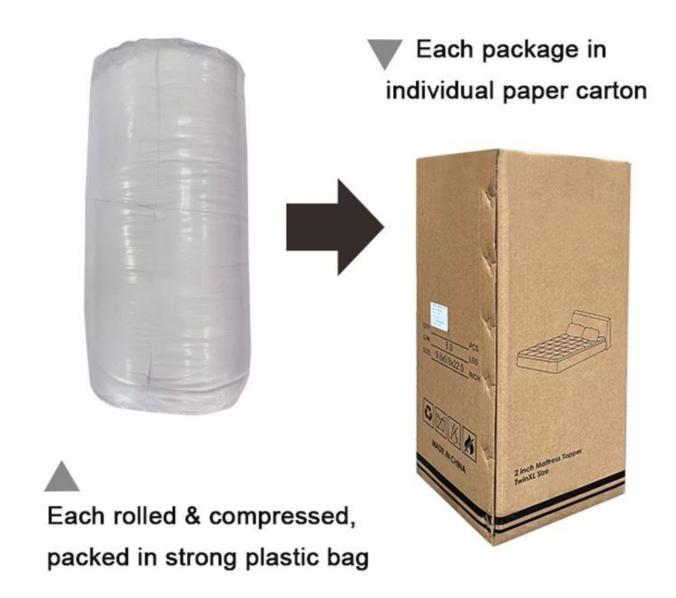

• **Packing:** Each roll is packed in strong plastic bag; each package in individual paper carton.

[LAVISHLY SOFT SLEEP SURFACE] A extra thick layer of super fluffy and plush down alternative filling creates a luxurious 5-star hotel feeling that is gently melting and folding into the topper and protects your mattress without sacrificing comfort with our mattress pad. Its 3D snow-down cube-quilted baffle box design top is stuffed with down-alternative for greater softness making your night more restful and ensuring you wake up relaxed [ULTIMATE COMFORTABLE EXPERIENCE] Made with high-quality super soft, fresh, and breathable microfiber that will provide you the ultimate comfort you deserve, the thickness provides you the support you need while you sleep, take a nap, or just sit on your bed. Our mattress topper king mattresses topper can help distribute your weight and alleviate pressure points evenly throughout the mattress, allows you to sleep soundly and wake up without back pain

With pocket adapt to mattress depth up to 18 inch

Packaging & Shipping of Premium Hypoallergenic White Waterproof China Mattress Covers Bedding

If you have any special requirements for packing, please contact us!