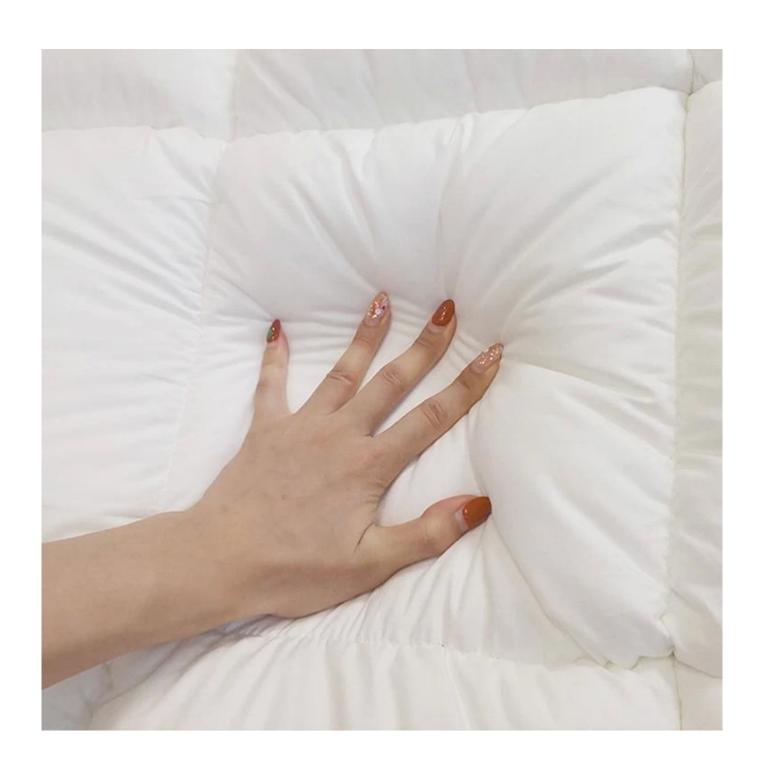

• **Packing:** Each roll is packed in strong plastic bag; each package in individual paper carton.

[LAVISHLY SOFT SLEEP SURFACE] A extra thick layer of super fluffy and plush down alternative filling creates a luxurious 5-star hotel feeling that is gently melting and folding into the topper and protects your mattress without sacrificing comfort with our mattress pad. Its 3D snow-down cube-quilted baffle box design top is stuffed with down-alternative for greater softness making your night more restful and ensuring you wake up relaxed [ULTIMATE COMFORTABLE EXPERIENCE] Made with high-quality super soft, fresh, and breathable microfiber that will provide you the ultimate comfort you deserve, the thickness provides you the support you need while you sleep, take a nap, or just sit on your bed. Our mattress topper king mattresses topper can help distribute your weight and alleviate pressure points evenly throughout the mattress, allows you to sleep soundly and wake up without back pain

Super soft cloud-like surface fabric peached finish with good strength performance

3D spiral fiber filling

Labels, Marks & Tags

3D cube-quilted baffle box design top

Extra soft, premium, unbeatable comfort, like sleeping on a cloud, cloud-like surface