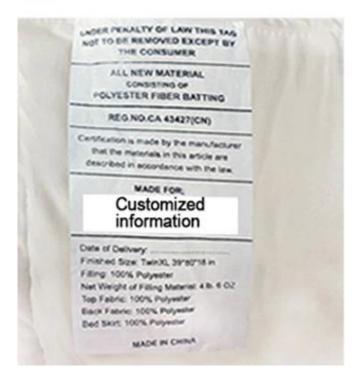

Super soft cloud-like surface fabric peached finish with good strength performance

3D spiral fiber filling

Labels, Marks & Tags

3D cube-quilted baffle box design top

Extra soft, premium, unbeatable comfort, like sleeping on a cloud, cloud-like surface

[PERSONALIZED CUSTOMIZATION] Please reach out to us with any questions or custom requirements for all products.

Model A: mattress topper with 4-corner anchor bands

Other size can be customized, please contact us!