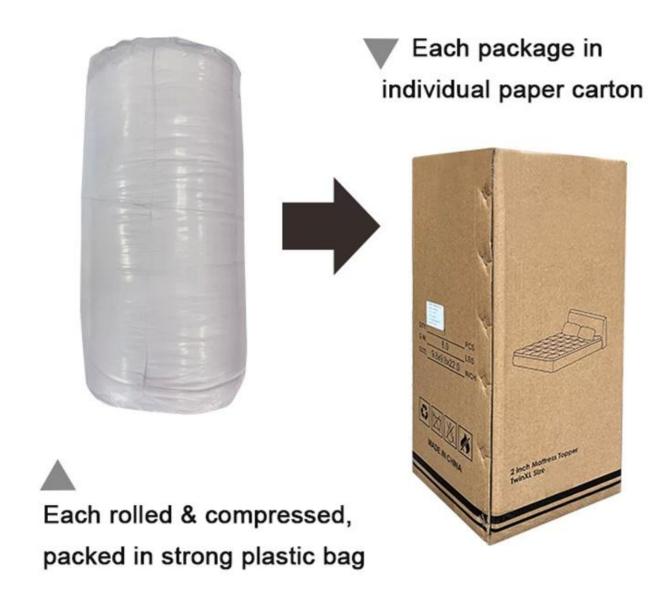

• **Packing:** Each roll is packed in strong plastic bag; each package in individual paper carton.

[LAVISHLY SOFT SLEEP SURFACE] A extra thick layer of super fluffy and plush down alternative filling creates a luxurious 5-star hotel feeling that is gently melting and folding into the topper and protects your mattress without sacrificing comfort with our mattress pad. Its 3D snow-down cube-quilted baffle box design top is stuffed with down-alternative for greater softness making your night more restful and ensuring you wake up relaxed [ULTIMATE COMFORTABLE EXPERIENCE] Made with high-quality super soft, fresh, and breathable microfiber that will provide you the ultimate comfort you deserve, the thickness provides you the support you need while you sleep, take a nap, or just sit on your bed. Our mattress topper king mattresses topper can help distribute your weight and alleviate pressure points evenly throughout the mattress, allows you to sleep soundly and wake up without back pain

Upgraded anchor bands adapt to mattress depth up to 18 inch

Packaging & Shipping of Premium Soft Embossed Design Cal King Size

Quilted Fitted Mattress Protector

If you have any special requirements for packing, please contact us!