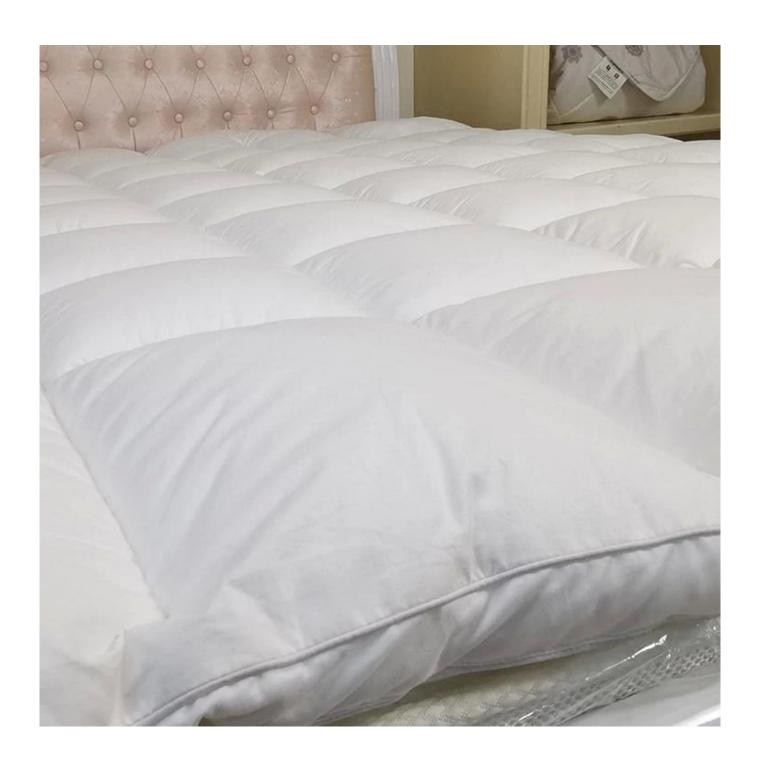

• **Packing:** Each roll is packed in strong plastic bag; each package in individual paper carton.

[LAVISHLY SOFT SLEEP SURFACE] A extra thick layer of super fluffy and plush down alternative filling creates a luxurious 5-star hotel feeling that is gently melting and folding into the topper and protects your mattress without sacrificing comfort with our mattress pad. Its 3D snow-down cube-quilted baffle box design top is stuffed with down-alternative for greater softness making your night more restful and ensuring you wake up relaxed [ULTIMATE COMFORTABLE EXPERIENCE] Made with high-quality super soft, fresh, and breathable microfiber that will provide you the ultimate comfort you deserve, the thickness provides you the support you need while you sleep, take a nap, or just sit on your bed. Our mattress topper king mattresses topper can help distribute your weight and alleviate pressure points evenly throughout the mattress, allows you to sleep soundly and wake up without back pain

Super soft cloud-like surface fabric peached finish with good strength performance

3D spiral fiber filling

Labels, Marks & Tags

3D cube-quilted baffle box design top

Extra soft, premium, unbeatable comfort, like sleeping on a cloud, cloud-like surface