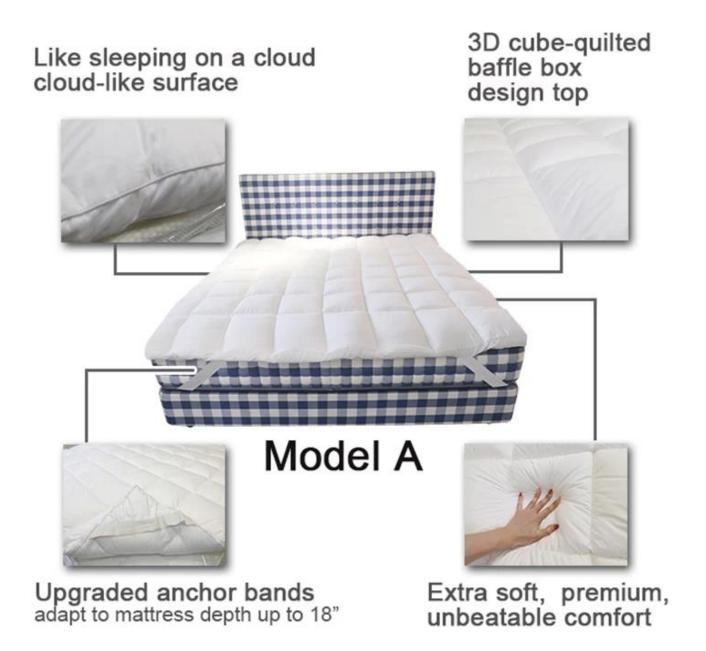

[PERSONALIZED CUSTOMIZATION] Please reach out to us with any questions or custom requirements for all products.

Model A: mattress topper with 4-corner anchor bands

Other size can be customized, please contact us!

Super soft cloud-like surface fabric peached finish with good strength performance

3D spiral fiber filling

Labels, Marks & Tags

3D cube-quilted baffle box design top

Extra soft, premium, unbeatable comfort, like sleeping on a cloud, cloud-like surface

Upgraded anchor bands adapt to mattress depth up to 18 inch

Packaging & Shipping of Premium Soft Embossed Design Cal King Size

Quilted Fitted Mattress Protector

If you have any special requirements for packing, please contact us!