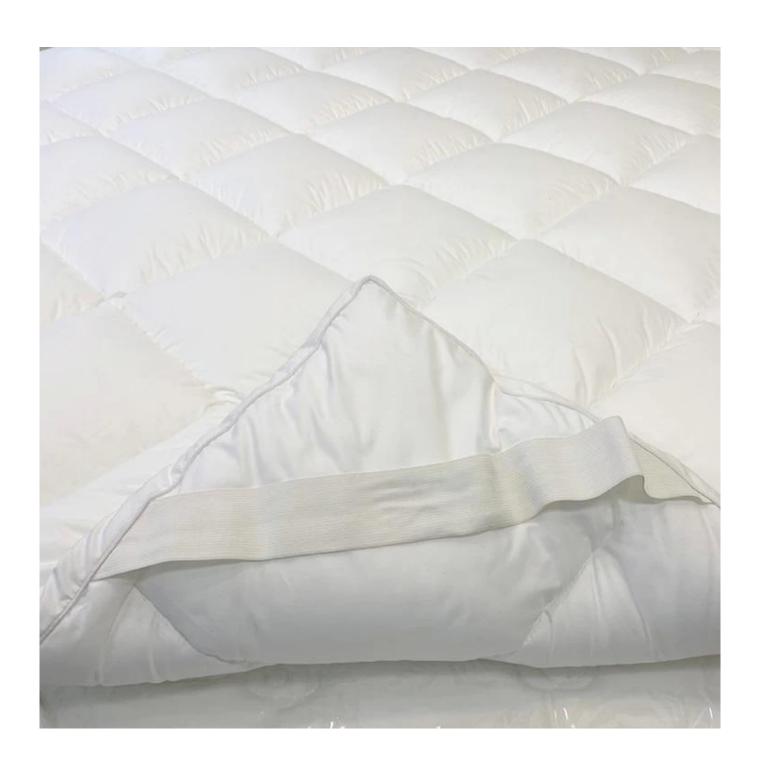

[SMOOTH & STRONG GRIP DEEP POCKET DESIGN] The fully elasticized skirt fits snuggly around mattresses up to 18" thick to help fit any bed mattress you have, its strong elastic helps you to get a tight grip around the mattress allowing you to toss and turn freely at night because it uses high gram weight microfiber with a high elastic rubber band which ensure it is smooth and soft, and durable than other bed toppers which use low gram weight elastic cloth that can be easily torn

Upgraded anchor bands adapt to mattress depth up to 18 inch

Packaging & Shipping of Premium Soft Embossed Design Cal King Size

Quilted Fitted Mattress Protector

If you have any special requirements for packing, please contact us!