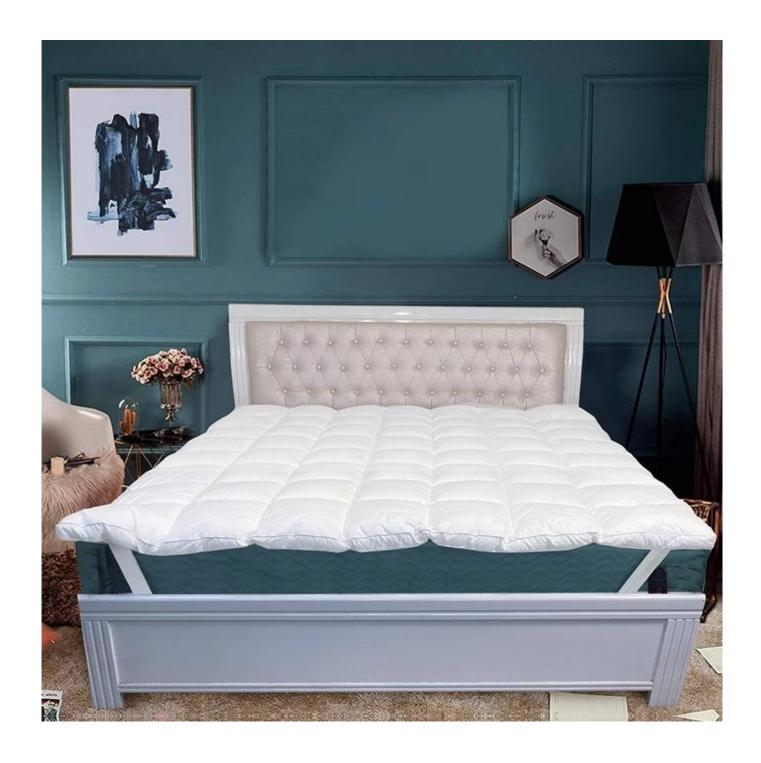

## Premium Soft Embossed Design Cal King Size **Quilted Fitted Mattress Protector Custom**

### Product Description of Premium Soft Embossed Design Cal King Size Quilted Fitted Mattress Protector

• Item: Premium Soft Embossed Design Cal King Size Quilted Fitted Mattress Protector

• Size: Twin, Twin XL, Full, Queen, King, Cal King

Color: WhiteBrand: TAIDA

• **Design:** 3D Cube-quilted Baffle Box Design Top

• Surface: Polyester

• Closure Type: Flexible Elastic Band

• Filling: Polyester Fiber

• Characteristic: Soft, Skin-friendly, Washable, Antibacterial, Anti-mite, Fluffy

• **Packing:** Each roll is packed in strong plastic bag; each package in individual paper carton.

[LAVISHLY SOFT SLEEP SURFACE] A extra thick layer of super fluffy and plush down alternative filling creates a luxurious 5-star hotel feeling that is gently melting and folding into the topper and protects your mattress without sacrificing comfort with our mattress pad. Its 3D snow-down cube-quilted baffle box design top is stuffed with down-alternative for greater softness making your night more restful and ensuring you wake up relaxed [ULTIMATE COMFORTABLE EXPERIENCE] Made with high-quality super soft, fresh, and breathable microfiber that will provide you the ultimate comfort you deserve, the thickness provides you the support you need while you sleep, take a nap, or just sit on your bed. Our mattress topper king mattresses topper can help distribute your weight and alleviate pressure points evenly throughout the mattress, allows you to sleep soundly and wake up without back pain