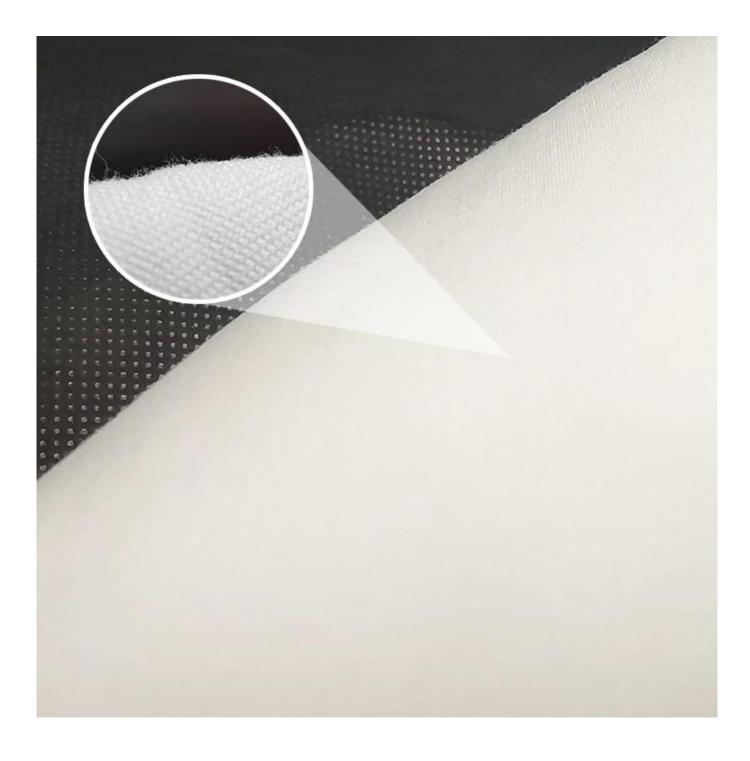

[EASY TO CARE, USE & SUPER DURABLE] The mattress topper is commercial machine washable and does not require expensive dry cleaning. Also, many other products use a nonwoven fabric layer on the backside of the topper to reduce material cost, which causes damage if they flip the topper to the reverse side for utilization. But all front and back surface of our topper is made of very high-quality microfiber which assures both sides can be utilized, this increases the lifespan by double times

Super soft cloud-like surface fabric peached finish with good strength performance

3D spiral fiber filling

Labels, Marks & Tags

3D cube-quilted baffle box design top

Extra soft, premium, unbeatable comfort, like sleeping on a cloud, cloud-like surface