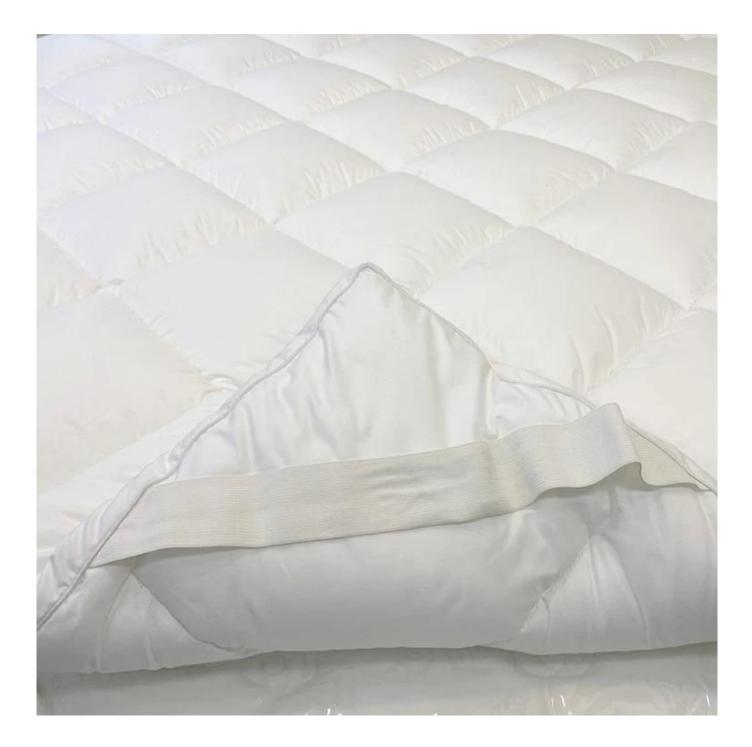

### Model A: mattress topper with 4-corner anchor bands

Upgraded anchor bands adapt to mattress depth up to 18" Extra soft, premium, unbeatable comfort

Other size can be customized, please contact us!

| Production size specification |                           | Quilted baffle<br>boxes Qty. | Product net<br>weight (kg) | Carton<br>weight (kg) | product gross<br>weight (kg) | Carton size<br>(cm) | Carton size<br>(inch) |
|-------------------------------|---------------------------|------------------------------|----------------------------|-----------------------|------------------------------|---------------------|-----------------------|
| Twin                          | 39*75 inch<br>(99*190cm)  | 4*8                          | 2.67                       | 0.55                  | 3.22                         | 25*25*56            | 9.8*9.8*22.0          |
| Twin XL                       | 39*80 inch<br>(99*203cm)  | 4*8                          | 2.69                       | 0.55                  | 3.24                         | 25*25*56            | 9.8*9.8*22.0          |
| Full                          | 54*75 inch<br>(137*190cm) | 6*8                          | 3.44                       | 0.6                   | 4.04                         | 28*28*55            | 11.0*110*21.7         |
| Queen                         | 60*75 inch<br>(153*203cm) | 6*8                          | 4.1                        | 0.65                  | 4.75                         | 29*29*59            | 11.4*11.4*23.2        |
| King                          | 76*80 inch<br>(193*203cm) | 8*8                          | 5.05                       | 0.8                   | 5.85                         | 32*32*59            | 12.6*12.6*23.2        |
| Cal King                      | 72*84 inch<br>(183*213cm) | 7*8                          | 5.05                       | 0.8                   | 5.85                         | 32*32*59            | 12.6*12.6*23.2        |

# Upgraded anchor bands adapt to mattress depth up to 18 inch

Packaging & Shipping of Premium Soft Smooth Like Silk Cloud Like King Size China Mattress Pads Topper