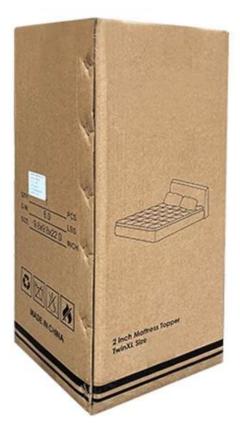

# Upgraded anchor bands adapt to mattress depth up to 18 inch

Packaging & Shipping of Premium Soft Smooth Like Silk Cloud Like King Size China Mattress Pads Topper

# If you have any special requirements for packing, please contact us!

Each package in individual paper carton

Each rolled & compressed, packed in strong plastic bag