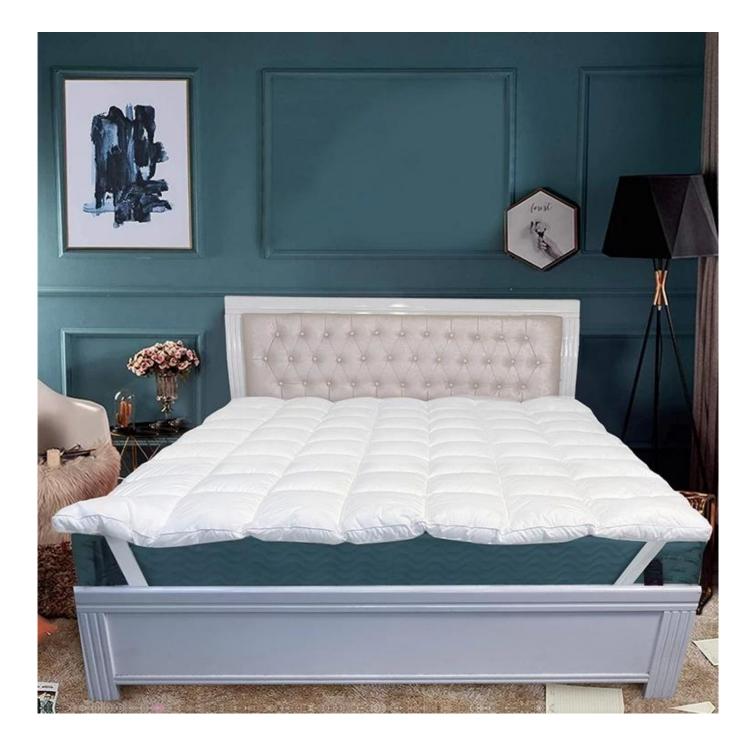

# Premium Soft Smooth Like Silk Cloud Like King Size China Mattress Pads Topper Manufacturer

## Product Description of Premium Soft Smooth Like Silk Cloud Like King Size China Mattress Pads Topper

- Item: Premium Soft Smooth Like Silk Cloud Like King Size China Mattress Pads Topper
- Size: Twin, Twin XL, Full, Queen, King, Cal King
- Color: White
- Brand: TAIDA
- Design: 3D Cube-quilted Baffle Box Design Top
- Surface: Polyester
- Closure Type: Flexible Elastic Band
- Filling: Polyester Fiber
- Characteristic: Soft, Skin-friendly, Washable, Antibacterial, Anti-mite, Fluffy
- **Packing:** Each roll is packed in strong plastic bag; each package in individual paper carton.

[LAVISHLY SOFT SLEEP SURFACE] A extra thick layer of super fluffy and plush down alternative filling creates a luxurious 5-star hotel feeling that is gently melting and folding into the topper and protects your mattress without sacrificing comfort with our mattress pad. Its 3D snow-down cube-quilted baffle box design top is stuffed with down-alternative for greater softness making your night more restful and ensuring you wake up relaxed [ULTIMATE COMFORTABLE EXPERIENCE] Made with high-quality super soft, fresh, and breathable microfiber that will provide you the ultimate comfort you deserve, the thickness provides you the support you need while you sleep, take a nap, or just sit on your bed. Our mattress topper king mattresses topper can help distribute your weight and alleviate pressure points evenly throughout the mattress, allows you to sleep soundly and wake up without back pain [SMOOTH & STRONG GRIP DEEP POCKET DESIGN] The fully elasticized skirt fits snuggly around mattresses up to 18" thick to help fit any bed mattress you have, its strong elastic helps you to get a tight grip around the mattress allowing you to toss and turn freely at night because it uses high gram weight microfiber with a high elastic rubber band which ensure it is smooth and soft, and durable than other bed toppers which use low gram weight elastic cloth that can be easily torn