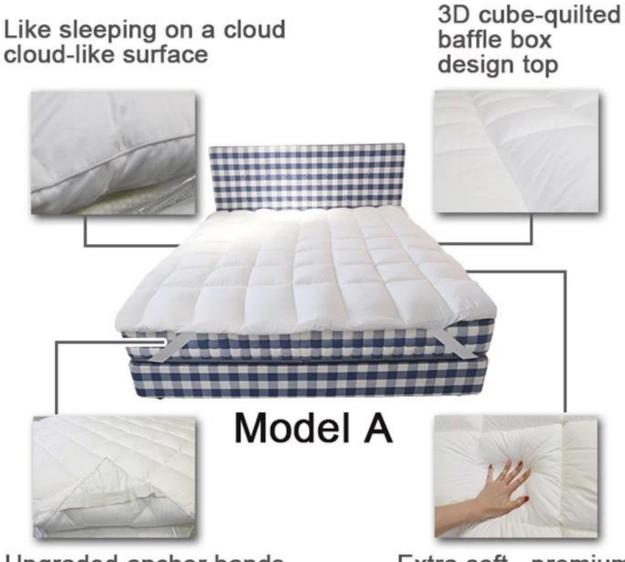

### Model A: mattress topper with 4-corner anchor bands

Upgraded anchor bands adapt to mattress depth up to 18" Extra soft, premium, unbeatable comfort

Other size can be customized, please contact us!

| Production size specification |                           | Quilted baffle<br>boxes Qty. | Product net<br>weight (kg) | Carton<br>weight (kg) | product gross<br>weight (kg) | Carton size<br>(cm) | Carton size<br>(inch) |
|-------------------------------|---------------------------|------------------------------|----------------------------|-----------------------|------------------------------|---------------------|-----------------------|
| Twin                          | 39*75 inch<br>(99*190cm)  | 4*8                          | 2.67                       | 0.55                  | 3.22                         | 25*25*56            | 9.8*9.8*22.0          |
| Twin XL                       | 39*80 inch<br>(99*203cm)  | 4*8                          | 2.69                       | 0.55                  | 3.24                         | 25*25*56            | 9.8*9.8*22.0          |
| Full                          | 54*75 inch<br>(137*190cm) | 6*8                          | 3.44                       | 0.6                   | 4.04                         | 28*28*55            | 11.0*110*21.7         |
| Queen                         | 60*75 inch<br>(153*203cm) | 6*8                          | 4.1                        | 0.65                  | 4.75                         | 29*29*59            | 11.4*11.4*23.2        |
| King                          | 76*80 inch<br>(193*203cm) | 8*8                          | 5.05                       | 0.8                   | 5.85                         | 32*32*59            | 12.6*12.6*23.2        |
| Cal King                      | 72*84 inch<br>(183*213cm) | 7*8                          | 5.05                       | 0.8                   | 5.85                         | 32*32*59            | 12.6*12.6*23.2        |

Super soft cloud-like surface fabric peached finish with good strength performance

3D spiral fiber filling

Labels, Marks & Tags

3D cube-quilted baffle box design top

Extra soft, premium, unbeatable comfort, like sleeping on a cloud, cloud-like surface

# Upgraded anchor bands adapt to mattress depth up to 18 inch

Packaging & Shipping of Premium Soft Smooth Like Silk Cloud Like King Size China Mattress Pads Topper