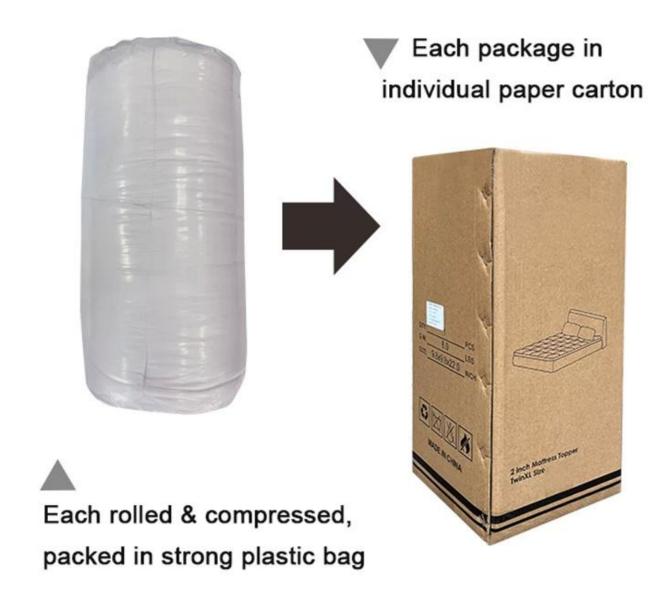

• Characteristic: Soft, Skin-friendly, Washable, Antibacterial, Anti-mite, Fluffy

• **Packing:** Each roll is packed in strong plastic bag; each package in individual paper carton.

**SOFT & FLUFFT** The fabric of down alternative comforter is SOFT and BREATHABLE, suitable for year round use. This down alternative comforter is fluffy and lightweight, not too heavy to pressure you. Simple but elegant design, fits various type of decoration, adding more beauty and coziness to your bedroom.

Labels, Marks & Tags

Packaging & Shipping of Queen Size Bed Quilt Cozy Soft Autumn Lightweight Cloud China Down Alternative Comforter

If you have any special requirements for packing, please contact us!