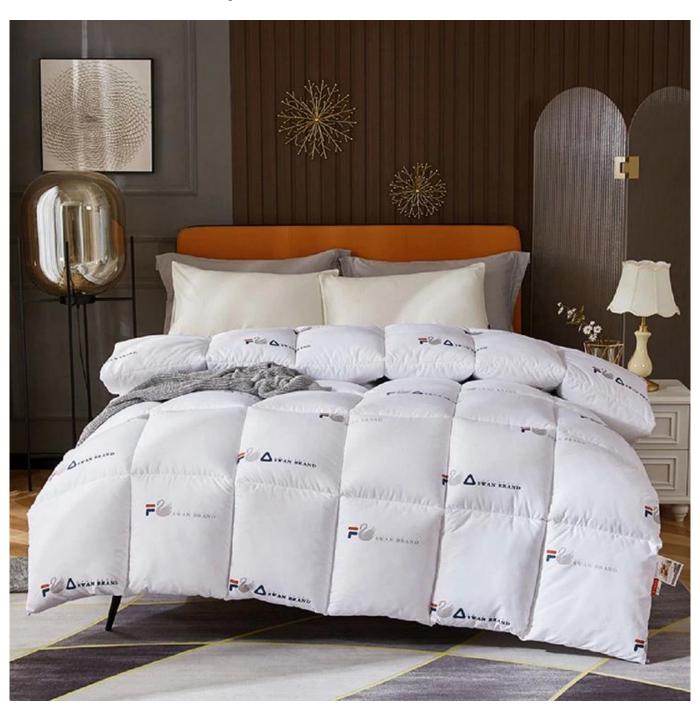

3D spiral fiber filling

Bright printing pattern, not easy to fade

**Featured box stitched** 

Extra soft, premium, unbeatable comfort, like sleeping on a cloud, cloud-like surface

**Customizable brand logo** 

Labels, Marks & Tags

Packaging & Shipping of Queen Size Bed Quilt Cozy Soft Autumn Lightweight Cloud China Down Alternative Comforter

If you have any special requirements for packing, please contact us!