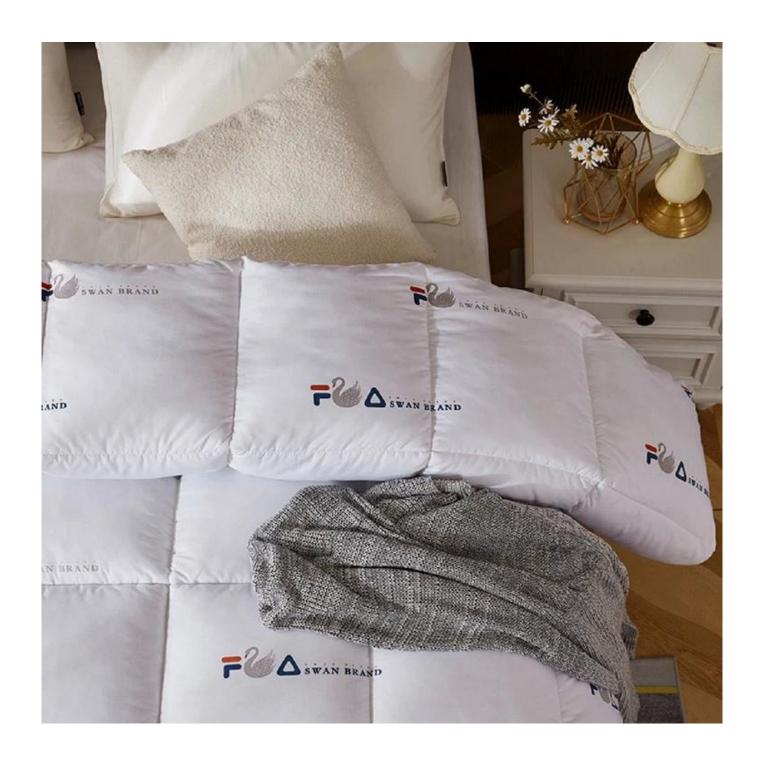

3D spiral fiber filling

Bright printing pattern, not easy to fade

**Featured box stitched** 

Extra soft, premium, unbeatable comfort, like sleeping on a cloud, cloud-like surface

**Customizable brand logo** 

Labels, Marks & Tags

Packaging & Shipping of Queen Size Bed Quilt Cozy Soft Autumn Lightweight Cloud China Down Alternative Comforter

If you have any special requirements for packing, please contact us!