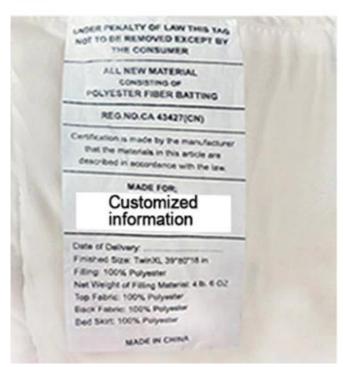

Labels, Marks & Tags

Packaging & Shipping of Queen Size Bed Quilt Cozy Soft Autumn Lightweight Cloud China Down Alternative Comforter

If you have any special requirements for packing, please contact us!