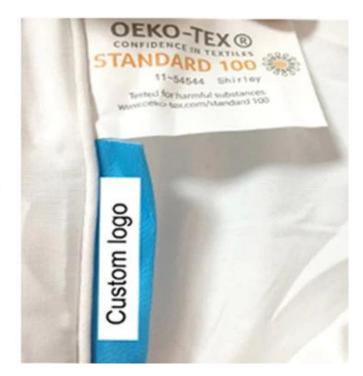

Labels, Marks & Tags

Packaging & Shipping of Queen Size Bed Quilt Cozy Soft Autumn Lightweight Cloud China Down Alternative Comforter

If you have any special requirements for packing, please contact us!

## Confidence in textiles OEKO-TEX standard 100 certification Global Recycling Standard (GRS) certificate Dupont<sup>™</sup> Sorona<sup>®</sup> Common Thread certification Germany Cell Solution<sup>®</sup> CLIMA fiber authorization