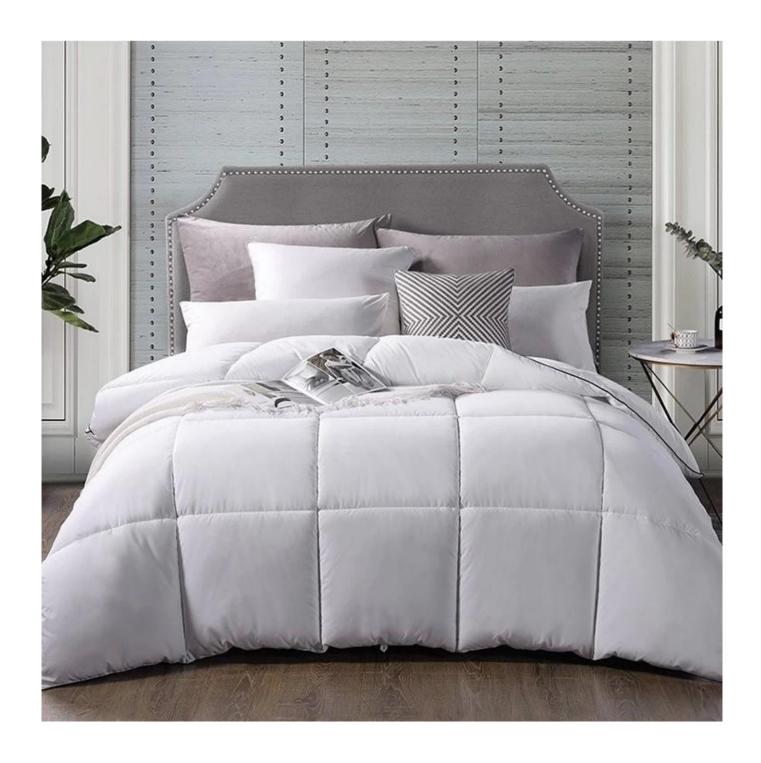

# Queen Size Bed Quilt Cozy Soft Autumn Lightweight Cloud China Down Alternative Comforter Supplier

Product Description of Queen Size Bed Quilt Cozy Soft Autumn Lightweight

Cloud China Down Alternative Comforter

• Characteristic: Soft, Skin-friendly, Washable, Antibacterial, Anti-mite, Fluffy

• **Packing:** Each roll is packed in strong plastic bag; each package in individual paper carton.

**SOFT & FLUFFT** The fabric of down alternative comforter is SOFT and BREATHABLE, suitable for year round use. This down alternative comforter is fluffy and lightweight, not too heavy to pressure you. Simple but elegant design, fits various type of decoration, adding more beauty and coziness to your bedroom.

### **Ultra-soft Quilted Down Alternative Comforter**