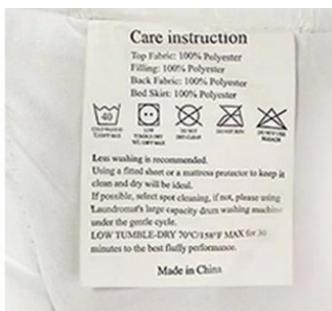

Labels, Marks & Tags

Packaging & Shipping of Queen Size Bed Quilt Cozy Soft Autumn Lightweight Cloud China Down Alternative Comforter

If you have any special requirements for packing, please contact us!