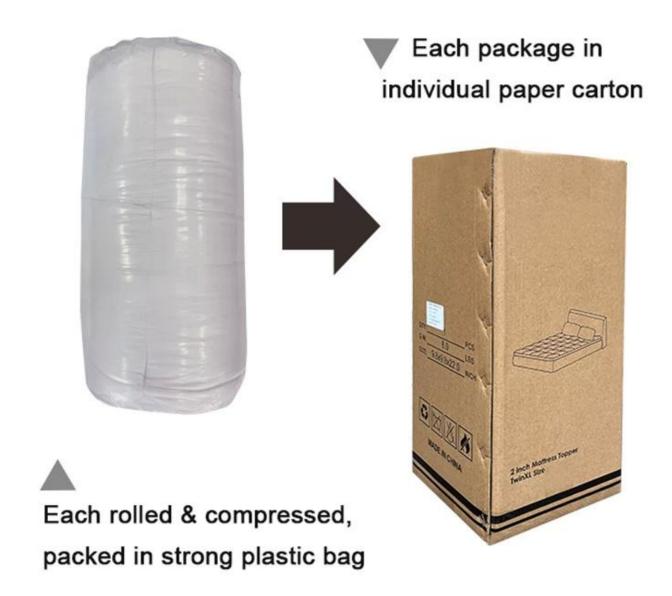

• Characteristic: Soft, Skin-friendly, Washable, Antibacterial, Anti-mite, Fluffy

 Packing: Each roll is packed in strong plastic bag; each package in individual paper carton.

**[ SOFT & FLUFFT ]** The fabric of down alternative comforter is SOFT and BREATHABLE, suitable for year round use. This down alternative comforter is fluffy and lightweight, not too heavy to pressure you. Simple but elegant design, fits various type of decoration, adding more beauty and coziness to your bedroom.

Labels, Marks & Tags

Packaging & Shipping of Quilted All-Season Reversible Hypoallergenic Winter Duvet China Down Alternative Comforter

If you have any special requirements for packing, please contact us!