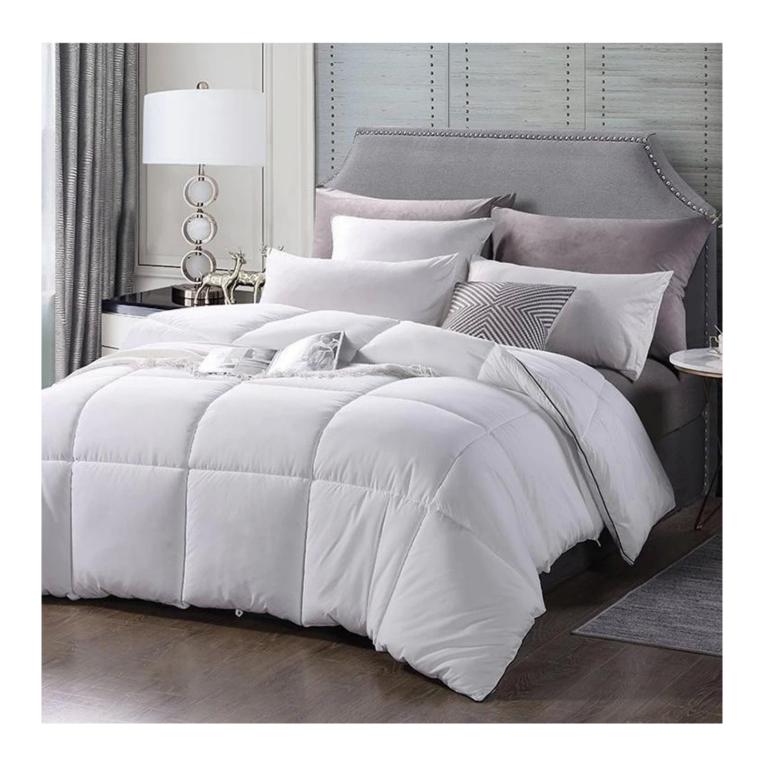

### **Ultra-soft Quilted Down Alternative Comforter**

• Characteristic: Soft, Skin-friendly, Washable, Antibacterial, Anti-mite, Fluffy

 Packing: Each roll is packed in strong plastic bag; each package in individual paper carton.

**[ SOFT & FLUFFT ]** The fabric of down alternative comforter is SOFT and BREATHABLE, suitable for year round use. This down alternative comforter is fluffy and lightweight, not too heavy to pressure you. Simple but elegant design, fits various type of decoration, adding more beauty and coziness to your bedroom.

[ PREMIUM FILLING & THERMAL ABLILTY ] Adopts PREMIUM polyfill, FLUFFY and well-distributed, without any concern for clumping or horrible odor. Great choice for those who can't use goose down and feather bedding. Great ability of KEEPING WARM even on cold winter nights, maintains your bed at a COZY temperature, provides you with healthy and sound sleep.