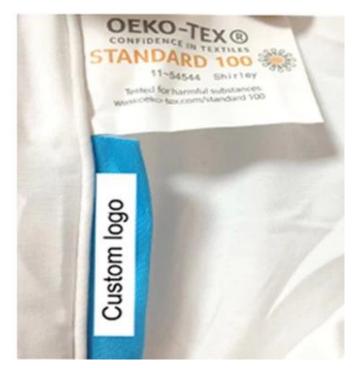

Labels, Marks & Tags

Packaging & Shipping of Quilted All-Season Reversible Hypoallergenic Winter Duvet China Down Alternative Comforter

If you have any special requirements for packing, please contact us!