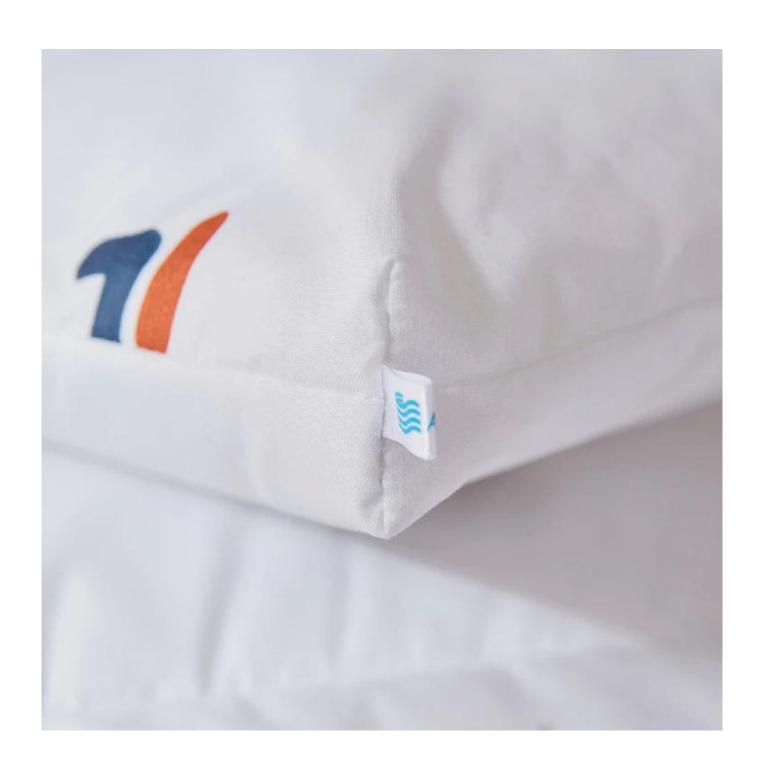

**[ DESIGN & CRAFT ]** Crafted with box stitching technology, secure the filling in place, with zero concern of filling leakage or loose thread. EXQUISITE hemming, durable and long lasting. This down alternative comforter is built to LAST.

Labels, Marks & Tags

Packaging & Shipping of Quilted All-Season Reversible Hypoallergenic Winter Duvet China Down Alternative Comforter

If you have any special requirements for packing, please contact us!