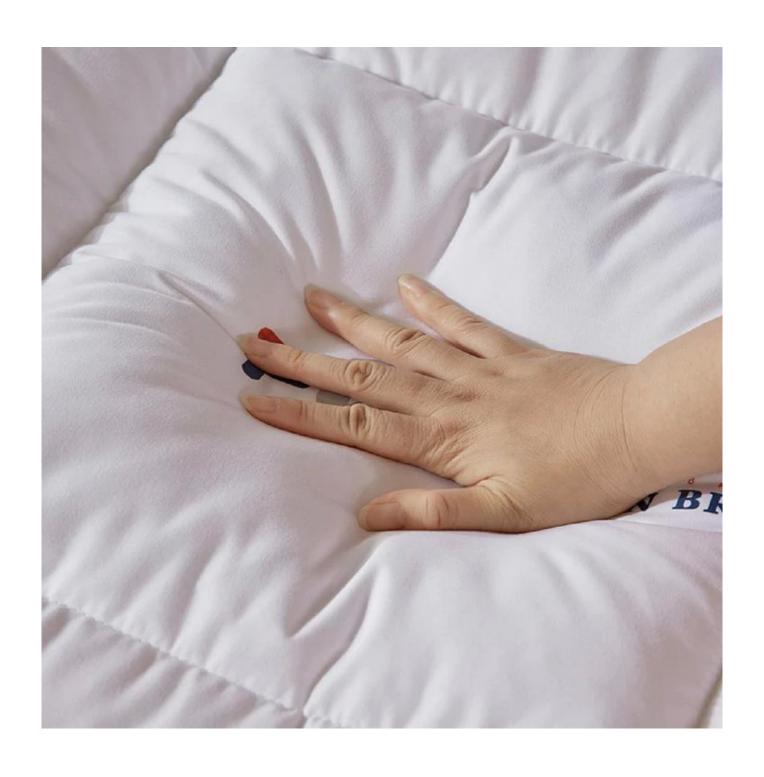

• Characteristic: Soft, Skin-friendly, Washable, Antibacterial, Anti-mite, Fluffy

 Packing: Each roll is packed in strong plastic bag; each package in individual paper carton.

**[ SOFT & FLUFFT ]** The fabric of down alternative comforter is SOFT and BREATHABLE, suitable for year round use. This down alternative comforter is fluffy and lightweight, not too heavy to pressure you. Simple but elegant design, fits various type of decoration, adding more beauty and coziness to your bedroom.

[ PREMIUM FILLING & THERMAL ABLILTY ] Adopts PREMIUM polyfill, FLUFFY and well-distributed, without any concern for clumping or horrible odor. Great choice for those who can't use goose down and feather bedding. Great ability of KEEPING WARM even on cold winter nights, maintains your bed at a COZY temperature, provides you with healthy and sound sleep.