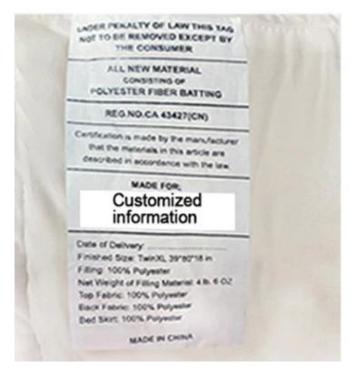

Labels, Marks & Tags

Packaging & Shipping of Quilted All-Season Reversible Hypoallergenic Winter Duvet China Down Alternative Comforter

If you have any special requirements for packing, please contact us!