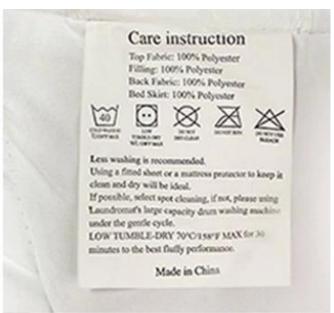

Labels, Marks & Tags

Packaging & Shipping of Quilted All-Season Reversible Hypoallergenic Winter Duvet China Down Alternative Comforter

If you have any special requirements for packing, please contact us!