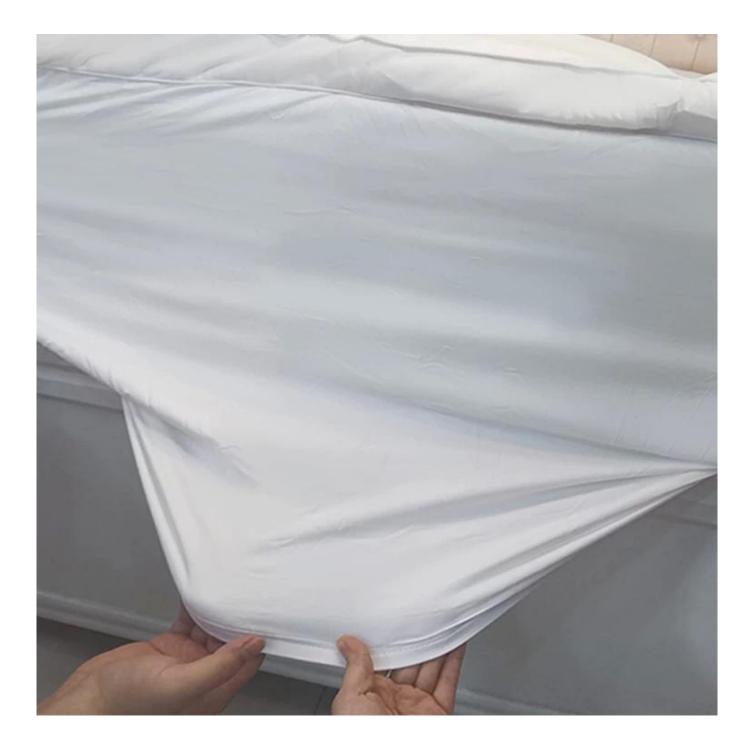

[LAVISHLY SOFT SLEEP SURFACE] A extra thick layer of super fluffy and plush down alternative filling creates a luxurious 5-star hotel feeling that is gently melting and folding into the topper and protects your mattress without sacrificing comfort with our mattress pad. Its 3D snow-down cube-quilted baffle box design top is stuffed with down-alternative for greater softness making your night more restful and ensuring you wake up relaxed [ULTIMATE COMFORTABLE EXPERIENCE] Made with high-quality super soft, fresh, and breathable microfiber that will provide you the ultimate comfort you deserve, the thickness provides you the support you need while you sleep, take a nap, or just sit on your bed. Our mattress topper king mattresses topper can help distribute your weight and alleviate pressure points evenly throughout the mattress, allows you to sleep soundly and wake up without back pain [SMOOTH & STRONG GRIP DEEP POCKET DESIGN] The fully elasticized skirt fits snuggly around mattresses up to 18" thick to help fit any bed mattress you have, its strong elastic helps you to get a tight grip around the mattress allowing you to toss and turn freely at night because it uses high gram weight microfiber with a high elastic rubber band which ensure it is smooth and soft, and durable than other bed toppers which use low gram weight elastic cloth that can be easily torn

With pocket adapt to mattress depth up to 18 inch

Packaging & Shipping of Quilted Mattress Breathable Fabric Pad Cover Matress Protector Waterproof Mattress Cover