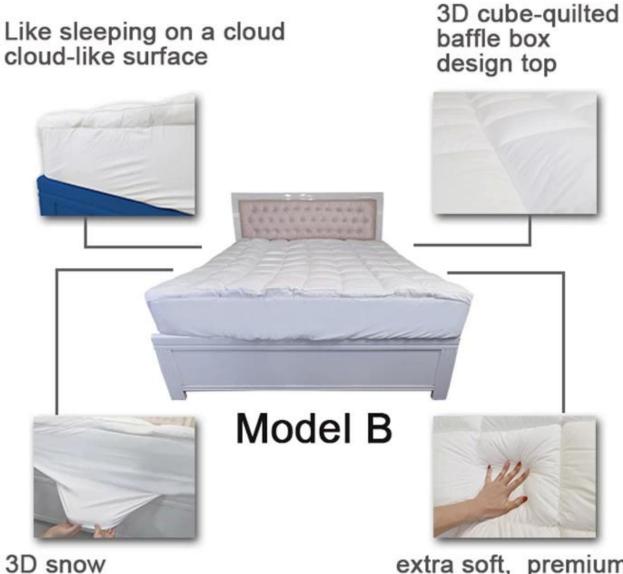

### Model B: mattress topper protector with snow down pocket

3D snow down alternative 18" fitted deep pocket extra soft, premium, unbeatable comfort

Other size can be customized, please contact us!

| Production size<br>specification |                                 | Quilted baffle<br>boxes Qty. | Product net<br>weight (kg) | Carton<br>weight(kg) | Product gross<br>weight (kg) | Carton size<br>(cm) | Carton size<br>(inch) |
|----------------------------------|---------------------------------|------------------------------|----------------------------|----------------------|------------------------------|---------------------|-----------------------|
| Twin                             | 39*75*18 inch<br>(99*190*46cm)  | 4*8                          | 2.99                       | 0.55                 | 3.54                         | 25*25*56            | 9.8*9.8*22.0          |
| Twin XL                          | 39*80*18 inch<br>(99*203*46cm)  | 4*8                          | 3.04                       | 0.55                 | 3.59                         | 25*25*56            | 9.8*9.8*22.0          |
| Full                             | 54*75*18 inch<br>(137*190*46cm) | 6*8                          | 3.99                       | 0.6                  | 4.59                         | 28*28*55            | 11.0*110*21.7         |
| Queen                            | 60*75*18 inch<br>(153*203*46cm) | 6*8                          | 4.65                       | 0.65                 | 5.3                          | 29*29*59            | 11.4*11.4*23.2        |
| King                             | 76*80*18 inch<br>(193*203*46cm) | 8*8                          | 5.95                       | 0.8                  | 6.75                         | 32*32*59            | 12.6*12.6*23.2        |
| Cal King                         | 72*84*18 inch<br>(183*213*46cm) | 7*8                          | 5.85                       | 0.8                  | 6.65                         | 32*32*59            | 12.6*12.6*23.2        |

# Super soft cloud-like surface fabric peached finish with good strength performance

3D spiral fiber filling

Labels, Marks & Tags

3D cube-quilted baffle box design top

Extra soft, premium, unbeatable comfort, like sleeping on a cloud, cloud-like surface