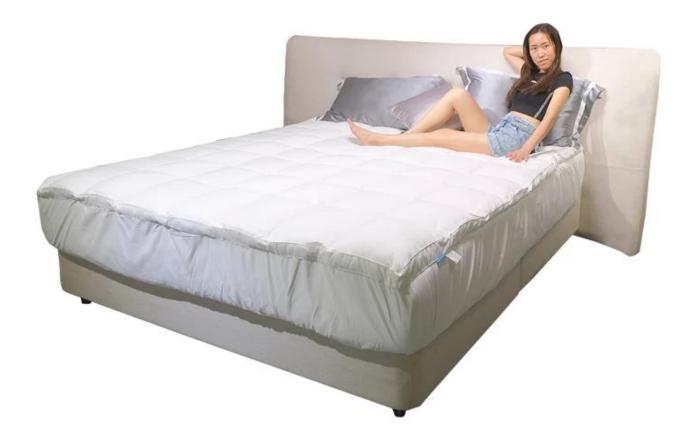

# Quilted Mattress Breathable Fabric Pad Cover <u>Matress Protector Waterproof Mattress Cover</u> <u>Wholesaler</u>

Product Description of Quilted Mattress Breathable Fabric Pad Cover Matress Protector Waterproof Mattress Cover

- Item: Quilted Mattress Breathable Fabric Pad Cover Matress Protector Waterproof Mattress Cover
- Size: Twin, Twin XL, Full, Queen, King, Cal King or Customize
- Color: White
- Brand: TAIDA
- Design: 3D Cube-quilted Baffle Box Design Top
- Surface: Polyester
- Closure Type: 18 Inch Fitted Deep Pocket
- Filling: Polyester Fiber
- Characteristic: Soft, Skin-friendly, Washable, Antibacterial, Anti-mite, Fluffy
- **Packing:** Each roll is packed in strong plastic bag; each package in individual paper carton.

[LAVISHLY SOFT SLEEP SURFACE] A extra thick layer of super fluffy and plush down alternative filling creates a luxurious 5-star hotel feeling that is gently melting and folding into the topper and protects your mattress without sacrificing comfort with our mattress pad. Its 3D snow-down cube-quilted baffle box design top is stuffed with down-alternative for greater softness making your night more restful and ensuring you wake up relaxed [ULTIMATE COMFORTABLE EXPERIENCE] Made with high-quality super soft, fresh, and breathable microfiber that will provide you the ultimate comfort you deserve, the thickness provides you the support you need while you sleep, take a nap, or just sit on your bed. Our mattress topper king mattresses topper can help distribute your weight and alleviate pressure points evenly throughout the mattress, allows you to sleep soundly and wake up without back pain [SMOOTH & STRONG GRIP DEEP POCKET DESIGN] The fully elasticized skirt fits snuggly around mattresses up to 18" thick to help fit any bed mattress you have, its strong elastic helps you to get a tight grip around the mattress allowing you to toss and turn freely at night because it uses high gram weight microfiber with a high elastic rubber band which ensure it is smooth and soft, and durable than other bed toppers which use low gram weight elastic cloth that can be easily torn

With pocket adapt to mattress depth up to 18 inch

Packaging & Shipping of Quilted Mattress Breathable Fabric Pad Cover Matress Protector Waterproof Mattress Cover