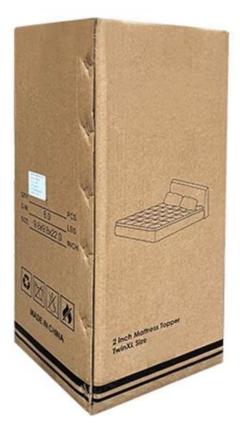

With pocket adapt to mattress depth up to 18 inch

Packaging & Shipping of Quilted Mattress Breathable Fabric Pad Cover Matress Protector Waterproof Mattress Cover

# If you have any special requirements for packing, please contact us!

Each package in individual paper carton

Each rolled & compressed, packed in strong plastic bag