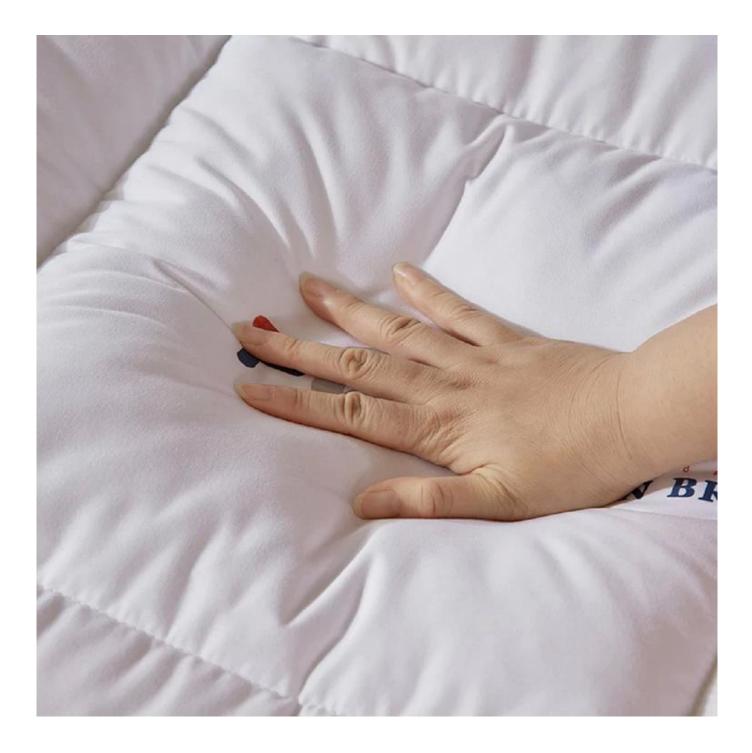

[ **SOFT & FLUFFT** ] The fabric of down alternative comforter is SOFT and BREATHABLE, suitable for year round use. This down alternative comforter is fluffy and lightweight, not too heavy to pressure you. Simple but elegant design, fits various type of decoration, adding more beauty and coziness to your bedroom.

[ **PREMIUM FILLING & THERMAL ABLILTY** ] Adopts PREMIUM polyfill, FLUFFY and welldistributed, without any concern for clumping or horrible odor. Great choice for those who can't use goose down and feather bedding. Great ability of KEEPING WARM even on cold winter nights, maintains your bed at a COZY temperature, provides you with healthy and sound sleep.

## Featured box stitched

Extra soft, premium, unbeatable comfort, like sleeping on a cloud, cloud-like surface