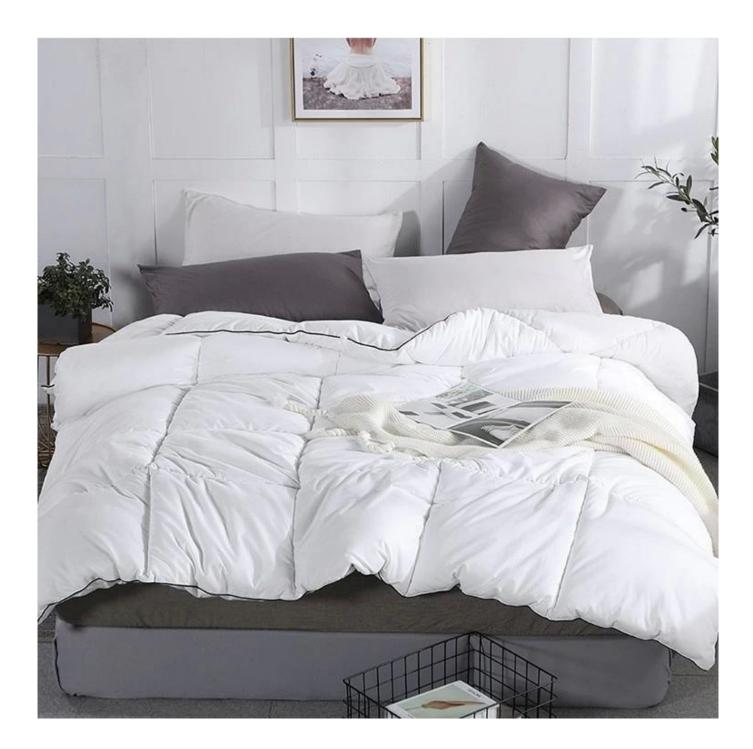

[ **SOFT & FLUFFT** ] The fabric of down alternative comforter is SOFT and BREATHABLE, suitable for year round use. This down alternative comforter is fluffy and lightweight, not too heavy to pressure you. Simple but elegant design, fits various type of decoration, adding more beauty and coziness to your bedroom.

[ **PREMIUM FILLING & THERMAL ABLILTY** ] Adopts PREMIUM polyfill, FLUFFY and welldistributed, without any concern for clumping or horrible odor. Great choice for those who can't use goose down and feather bedding. Great ability of KEEPING WARM even on cold winter nights, maintains your bed at a COZY temperature, provides you with healthy and sound sleep.

[ DESIGN & CRAFT ] Crafted with box stitching technology, secure the filling in place, with zero concern of filling leakage or loose thread. EXQUISITE hemming, durable and long lasting. This down alternative comforter is built to LAST.

#### **Ultra-soft Quilted Down Alternative Comforter**