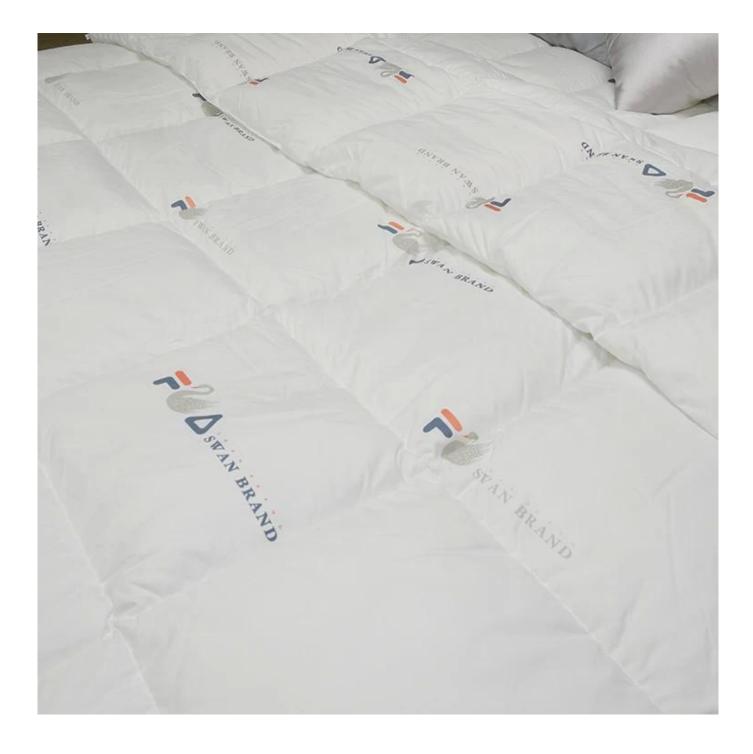

#### **Ultra-soft Quilted Down Alternative Comforter**

## 3D spiral fiber filling

Bright printing pattern, not easy to fade

## Featured box stitched

Extra soft, premium, unbeatable comfort, like sleeping on a cloud, cloud-like surface