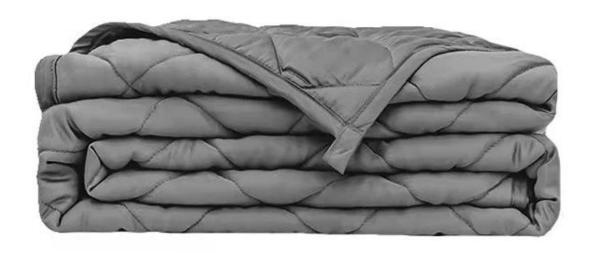

## Product Description of Reversible Heavy Blankets With Premium Glass Beads Cool-Touch Gravity Bed Blanket

- Item: Reversible Heavy Blankets With Premium Glass Beads Cool-Touch Gravity Bed Blanket
- Size: Twin, Full, King or customized
- Color: Grey
- Net Weight: 5 lbsBrand: TAIDA
- Surface: Skin-friendly fabric
- Filling: Cotton and fine-grade glass beads
- Characteristic: Soft, Skin-friendly, Washable, Antibacterial, Anti-mite, Fluffy
- **Packing:** Each roll is packed in strong plastic bag; each package in individual paper carton.

## **Ultra-soft Quilted Gravity Blanket**