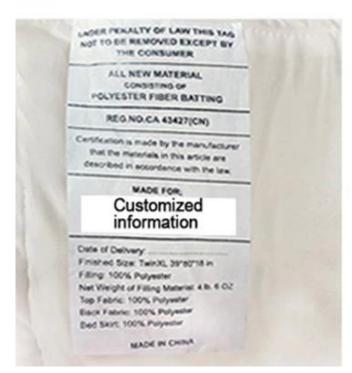

With the angle buckles design, easy to fix the quilt cover, prevent the core shift

Labels, Marks & Tags

Packaging & Shipping of Reversible Heavy Blankets With Premium Glass Beads Cool-Touch Gravity Bed Blanket