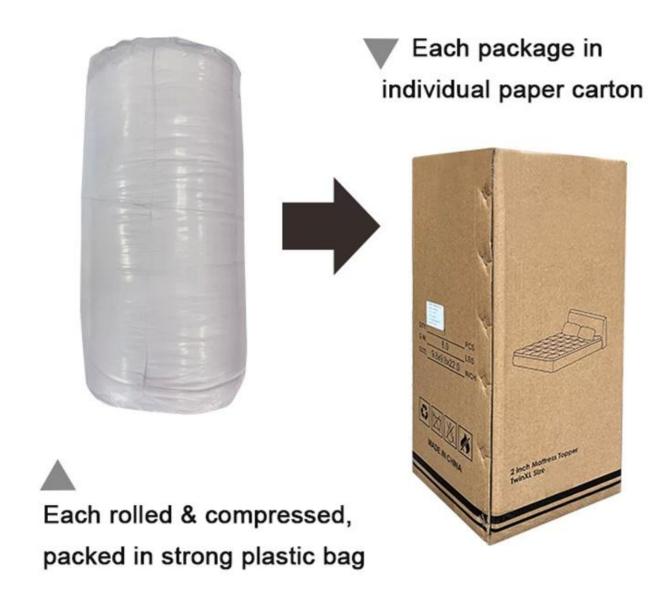

## Product Description of Reversible Heavy Blankets With Premium Glass Beads Cool-Touch Gravity Bed Blanket

- Item: Reversible Heavy Blankets With Premium Glass Beads Cool-Touch Gravity Bed Blanket
- Size: Twin, Full, King or customized
- Color: Grey
- Net Weight: 5 lbsBrand: TAIDA
- Surface: Skin-friendly fabric
- Filling: Cotton and fine-grade glass beads
- Characteristic: Soft, Skin-friendly, Washable, Antibacterial, Anti-mite, Fluffy
- **Packing:** Each roll is packed in strong plastic bag; each package in individual paper carton.

With the angle buckles design, easy to fix the quilt cover, prevent the core shift

Labels, Marks & Tags

Packaging & Shipping of Reversible Heavy Blankets With Premium Glass Beads Cool-Touch Gravity Bed Blanket

If you have any special requirements for packing, please contact us!