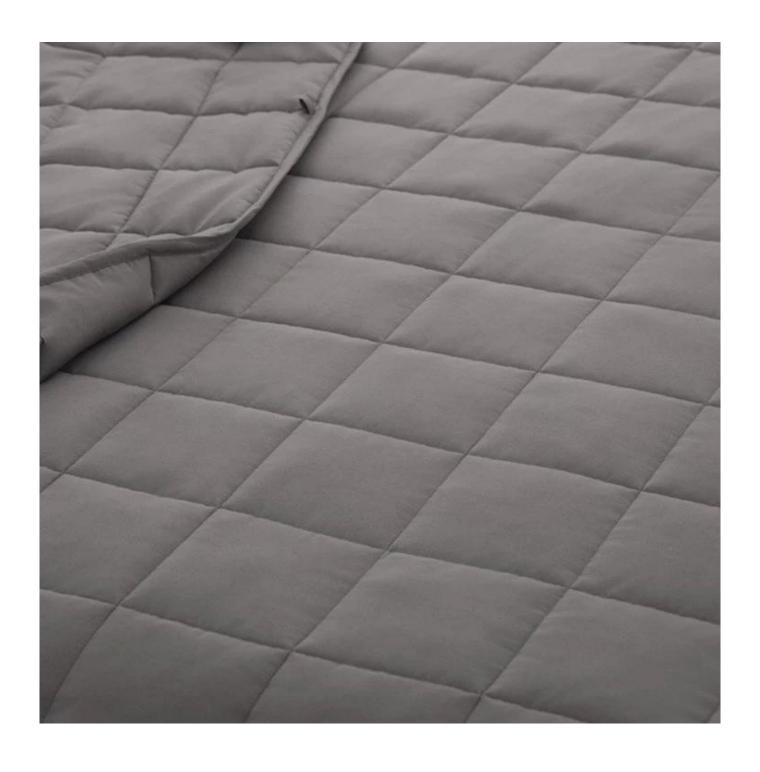

## **Ultra-soft Quilted Gravity Blanket**

**Non-toxic Glass Beads** 

Skin friendly & comfortable fabric, can directly touch, not easy to stimulate

Beautiful binding for more comfortable touch

Sectional quilting mode, more uniform filling distribution, more solid & soft