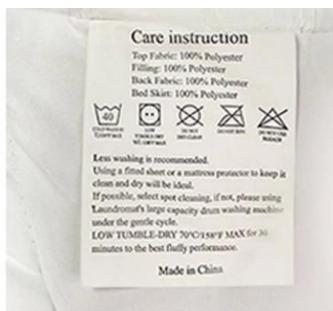

[ HOW TO MAINTAIN ] Any heavy blanket may damage your washing machine, but the duvet cover is machine washable and very easy to clean and dry. We recommend that you hand wash and hang dry as the best way for cleaning. Any questions, please contact us. [ PERSONALIZED CUSTOMIZATION ] Please reach out to us with any questions or custom requirements for all products.

With the angle buckles design, easy to fix the quilt cover, prevent the core shift

Labels, Marks & Tags

Packaging & Shipping of Reversible Heavy Blankets With Premium Glass Beads Cool-Touch Gravity Bed Blanket