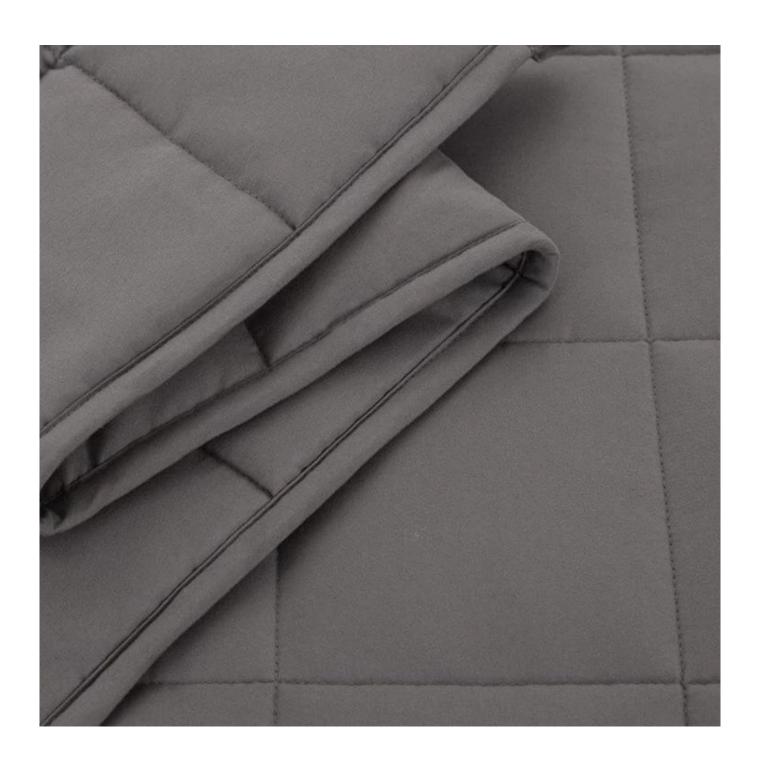

**Non-toxic Glass Beads** 

Skin friendly & comfortable fabric, can directly touch, not easy to stimulate

Beautiful binding for more comfortable touch

Sectional quilting mode, more uniform filling distribution, more solid & soft

With the angle buckles design, easy to fix the quilt cover, prevent the core shift

Labels, Marks & Tags

Packaging & Shipping of Reversible Heavy Blankets With Premium Glass Beads Cool-Touch Gravity Bed Blanket