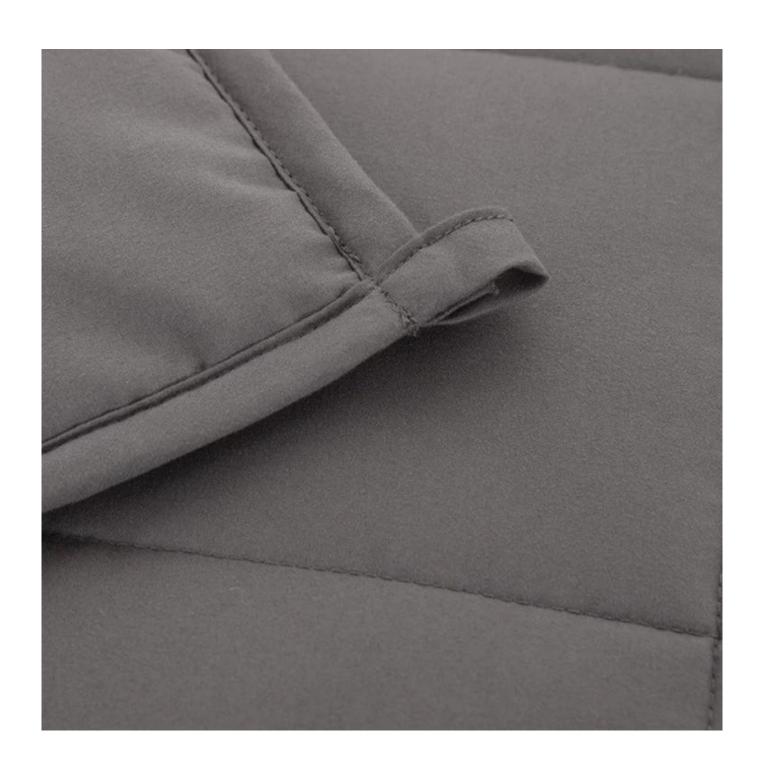

With the angle buckles design, easy to fix the quilt cover, prevent the core shift

Labels, Marks & Tags

Packaging & Shipping of Reversible Heavy Blankets With Premium Glass Beads Cool-Touch Gravity Bed Blanket