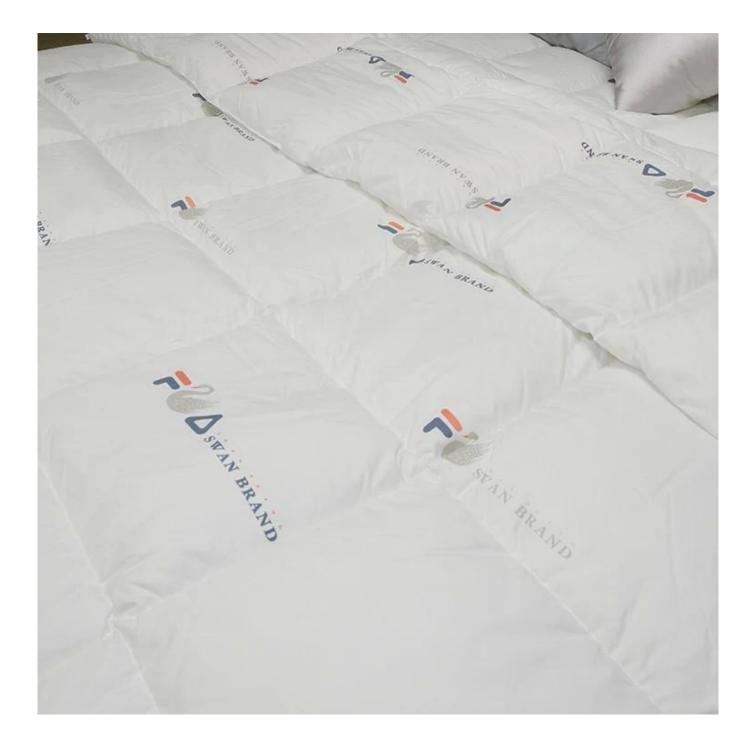

[ **SOFT & FLUFFT** ] The fabric of down alternative comforter is SOFT and BREATHABLE, suitable for year round use. This down alternative comforter is fluffy and lightweight, not too heavy to pressure you. Simple but elegant design, fits various type of decoration, adding more beauty and coziness to your bedroom.

#### **Ultra-soft Quilted Down Alternative Comforter**