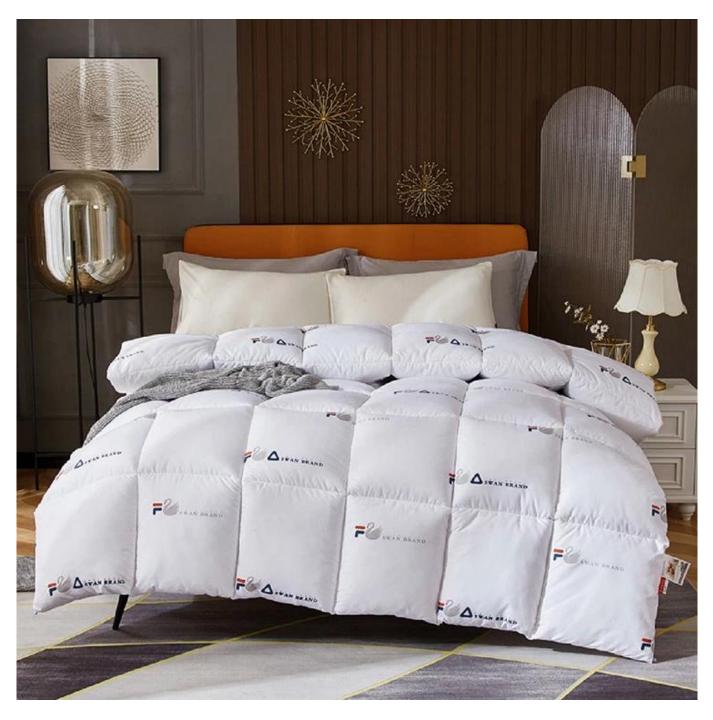

## 3D spiral fiber filling

Bright printing pattern, not easy to fade

## Featured box stitched

Extra soft, premium, unbeatable comfort, like sleeping on a cloud, cloud-like surface

# Customizable brand logo

Labels, Marks & Tags

Packaging & Shipping of Skin-Friendly Quilted All-Season Bed Comforter China Down Alternative Duvet Quilt