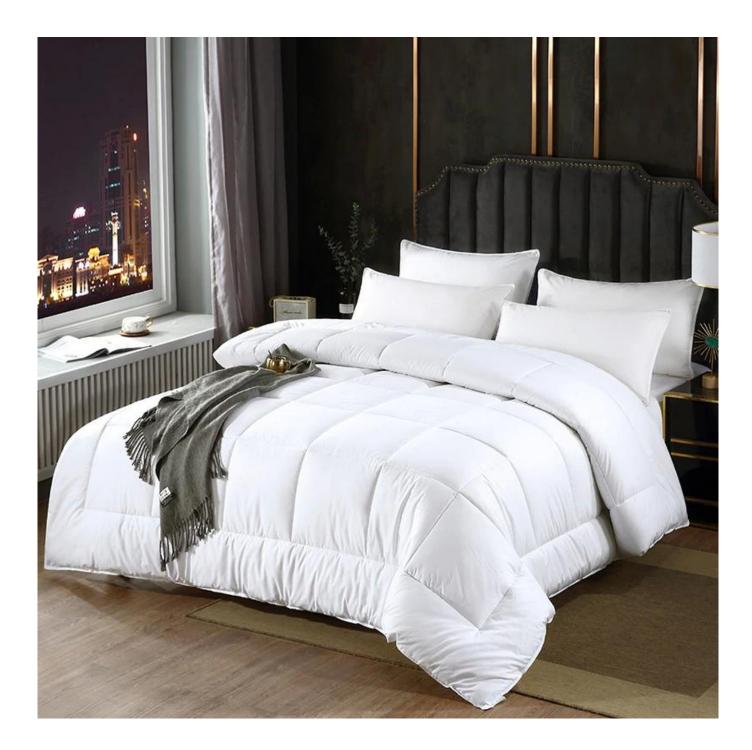

[ **SOFT & FLUFFT** ] The fabric of down alternative comforter is SOFT and BREATHABLE, suitable for year round use. This down alternative comforter is fluffy and lightweight, not too heavy to pressure you. Simple but elegant design, fits various type of decoration, adding more beauty and coziness to your bedroom.

[ **PREMIUM FILLING & THERMAL ABLILTY** ] Adopts PREMIUM polyfill, FLUFFY and welldistributed, without any concern for clumping or horrible odor. Great choice for those who can't use goose down and feather bedding. Great ability of KEEPING WARM even on cold winter nights, maintains your bed at a COZY temperature, provides you with healthy and sound sleep.

[ DESIGN & CRAFT ] Crafted with box stitching technology, secure the filling in place, with zero concern of filling leakage or loose thread. EXQUISITE hemming, durable and long lasting. This down alternative comforter is built to LAST.

#### **Ultra-soft Quilted Down Alternative Comforter**