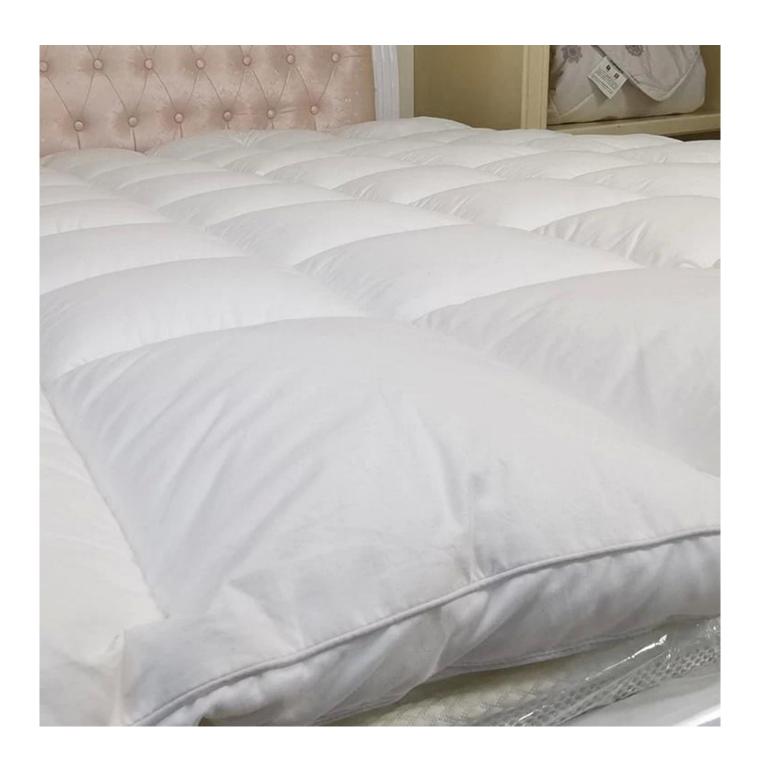

Super soft cloud-like surface fabric peached finish with good strength performance

3D spiral fiber filling

Labels, Marks & Tags

3D cube-quilted baffle box design top

Extra soft, premium, unbeatable comfort, like sleeping on a cloud, cloud-like surface

• **Packing:** Each roll is packed in strong plastic bag; each package in individual paper carton.

[LAVISHLY SOFT SLEEP SURFACE] A extra thick layer of super fluffy and plush down alternative filling creates a luxurious 5-star hotel feeling that is gently melting and folding into the topper and protects your mattress without sacrificing comfort with our mattress pad. Its 3D snow-down cube-quilted baffle box design top is stuffed with down-alternative for greater softness making your night more restful and ensuring you wake up relaxed [ULTIMATE COMFORTABLE EXPERIENCE] Made with high-quality super soft, fresh, and breathable microfiber that will provide you the ultimate comfort you deserve, the thickness provides you the support you need while you sleep, take a nap, or just sit on your bed. Our mattress topper king mattresses topper can help distribute your weight and alleviate pressure points evenly throughout the mattress, allows you to sleep soundly and wake up without back pain