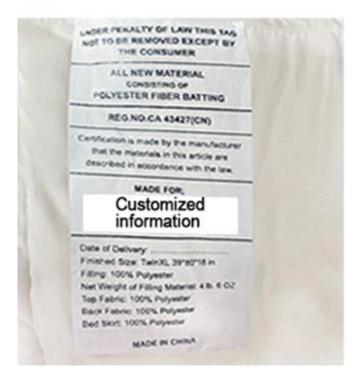

[PERSONALIZED CUSTOMIZATION] Please reach out to us with any questions or custom requirements for all products.

Model A: mattress topper with 4-corner anchor bands

Other size can be customized, please contact us!