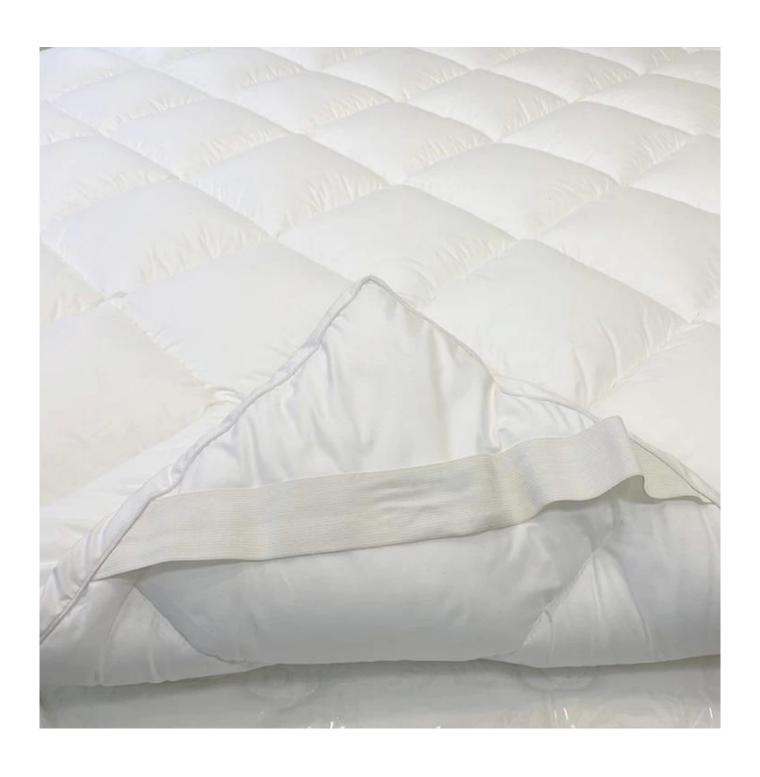

[SMOOTH & STRONG GRIP DEEP POCKET DESIGN] The fully elasticized skirt fits snuggly around mattresses up to 18" thick to help fit any bed mattress you have, its strong elastic helps you to get a tight grip around the mattress allowing you to toss and turn freely at night because it uses high gram weight microfiber with a high elastic rubber band which ensure it is smooth and soft, and durable than other bed toppers which use low gram weight elastic cloth that can be easily torn

Upgraded anchor bands adapt to mattress depth up to 18 inch

Packaging & Shipping of Skin-friendly Light Hypoallergenic Quilted Queen Size Mattress Topper Bed

If you have any special requirements for packing, please contact us!