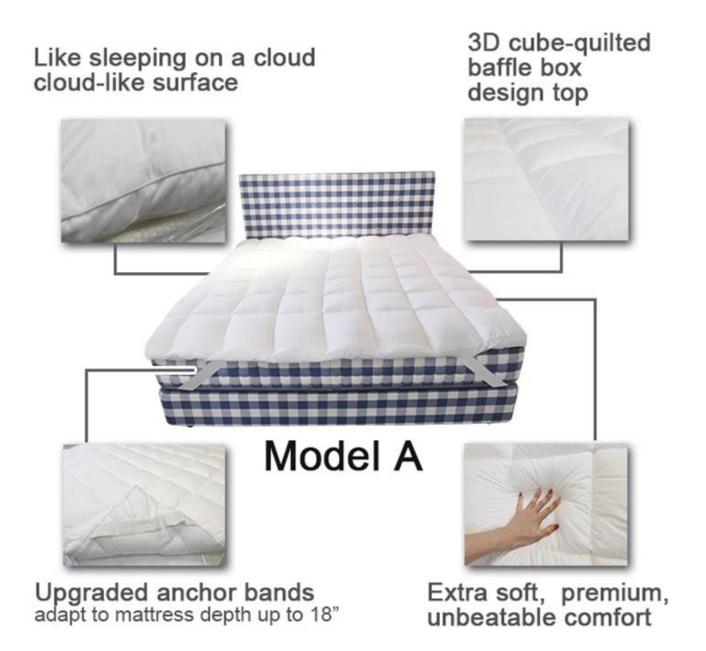

[PERSONALIZED CUSTOMIZATION] Please reach out to us with any questions or custom requirements for all products.

Model A: mattress topper with 4-corner anchor bands

Other size can be customized, please contact us!

Super soft cloud-like surface fabric peached finish with good strength performance

3D spiral fiber filling

Labels, Marks & Tags

3D cube-quilted baffle box design top

Extra soft, premium, unbeatable comfort, like sleeping on a cloud, cloud-like surface

Upgraded anchor bands adapt to mattress depth up to 18 inch

Packaging & Shipping of Skin-friendly Light Hypoallergenic Quilted Queen Size Mattress Topper Bed

If you have any special requirements for packing, please contact us!