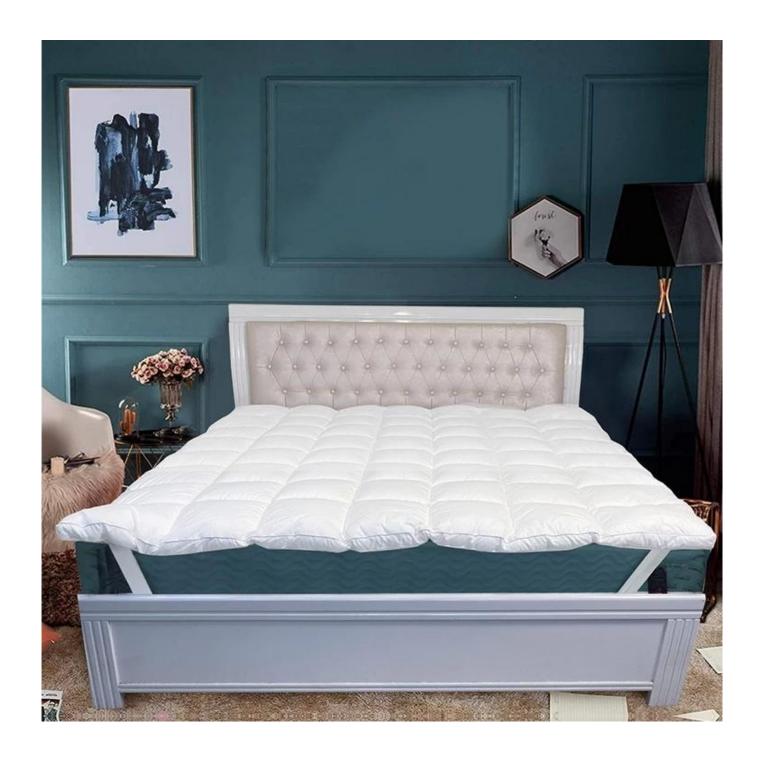

# Skin-friendly Light Hypoallergenic Quilted Queen Size Mattress Topper Bed Supplier

### Product Description of Skin-friendly Light Hypoallergenic Quilted Queen Size Mattress Topper Bed

• Item: Skin-friendly Light Hypoallergenic Quilted Queen Size Mattress Topper Bed

• Size: Twin, Twin XL, Full, Queen, King, Cal King

Color: WhiteBrand: TAIDA

• **Design:** 3D Cube-quilted Baffle Box Design Top

• Surface: Polyester

• Closure Type: Flexible Elastic Band

• Filling: Polyester Fiber

• Characteristic: Soft, Skin-friendly, Washable, Antibacterial, Anti-mite, Fluffy