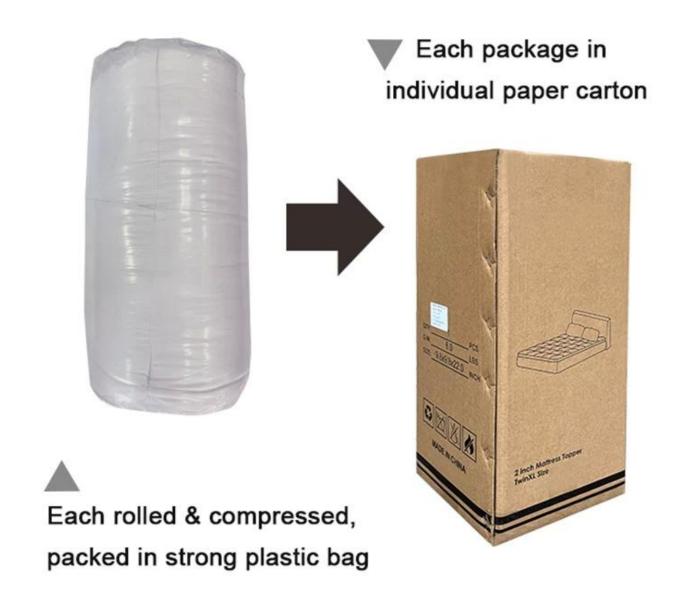

• **Packing:** Each roll is packed in strong plastic bag; each package in individual paper carton.

[LAVISHLY SOFT SLEEP SURFACE] A extra thick layer of super fluffy and plush down alternative filling creates a luxurious 5-star hotel feeling that is gently melting and folding into the topper and protects your mattress without sacrificing comfort with our mattress pad. Its 3D snow-down cube-quilted baffle box design top is stuffed with down-alternative for greater softness making your night more restful and ensuring you wake up relaxed [ULTIMATE COMFORTABLE EXPERIENCE] Made with high-quality super soft, fresh, and breathable microfiber that will provide you the ultimate comfort you deserve, the thickness provides you the support you need while you sleep, take a nap, or just sit on your bed. Our mattress topper king mattresses topper can help distribute your weight and alleviate pressure points evenly throughout the mattress, allows you to sleep soundly and wake up without back pain

Upgraded anchor bands adapt to mattress depth up to 18 inch

Packaging & Shipping of Skin-friendly Light Hypoallergenic Quilted Queen Size Mattress Topper Bed

If you have any special requirements for packing, please contact us!