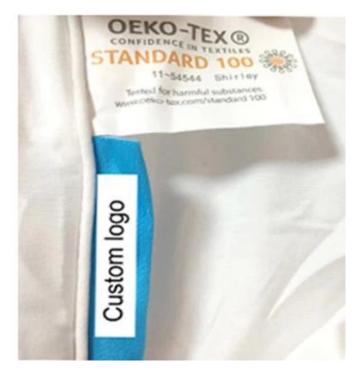

Labels, Marks & Tags

Packaging & Shipping of Soft Luxury Hotel Breathable Machine Washable Quilted White Bedding Cooling Comforter

If you have any special requirements for packing, please contact us!