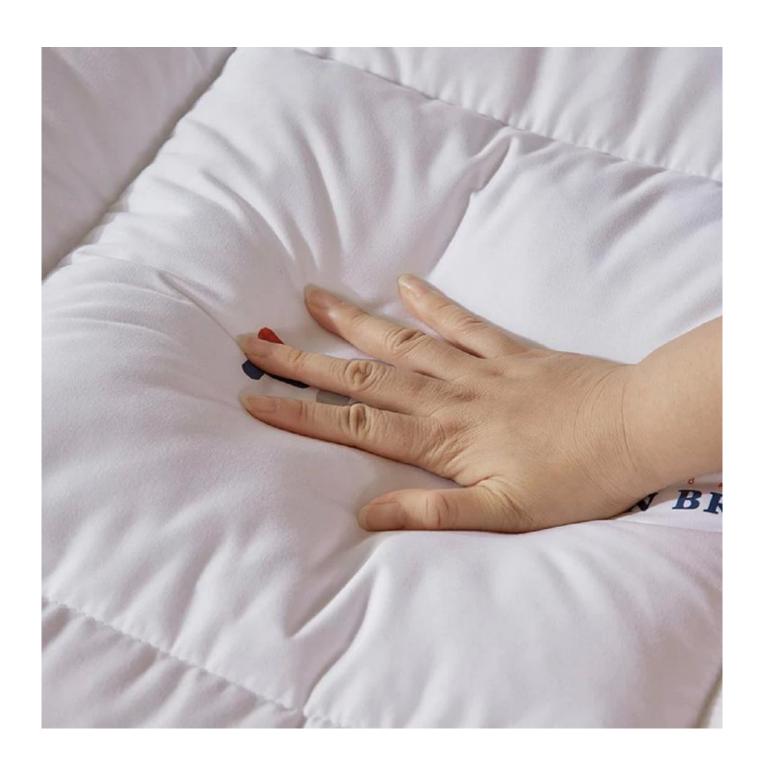

• **Packing:** Each roll is packed in strong plastic bag; each package in individual paper carton.

**[ SOFT & FLUFFT ]** The fabric of down alternative comforter is SOFT and BREATHABLE, suitable for year round use. This down alternative comforter is fluffy and lightweight, not too heavy to pressure you. Simple but elegant design, fits various type of decoration, adding more beauty and coziness to your bedroom.

[ PREMIUM FILLING & THERMAL ABLILTY ] Adopts PREMIUM polyfill, FLUFFY and well-distributed, without any concern for clumping or horrible odor. Great choice for those who can't use goose down and feather bedding. Great ability of KEEPING WARM even on cold winter nights, maintains your bed at a COZY temperature, provides you with healthy and sound sleep.

3D spiral fiber filling

Bright printing pattern, not easy to fade

**Featured box stitched** 

Extra soft, premium, unbeatable comfort, like sleeping on a cloud, cloud-like surface

**Customizable brand logo** 