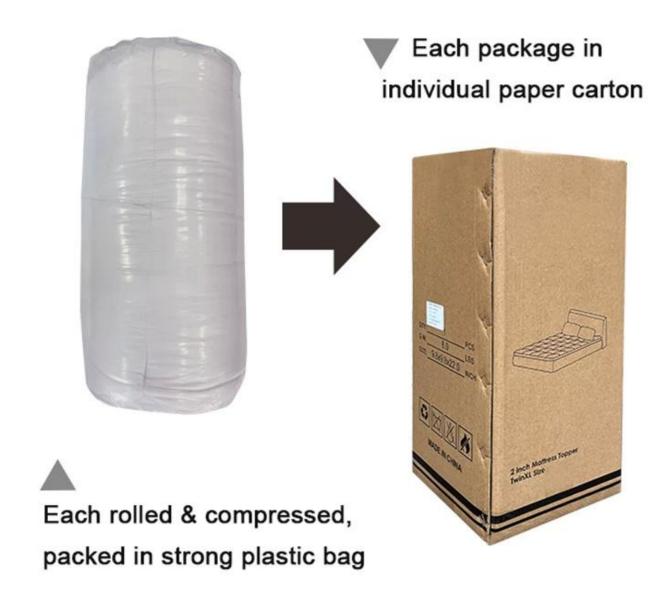

• **Packing:** Each roll is packed in strong plastic bag; each package in individual paper carton.

**[ SOFT & FLUFFT ]** The fabric of down alternative comforter is SOFT and BREATHABLE, suitable for year round use. This down alternative comforter is fluffy and lightweight, not too heavy to pressure you. Simple but elegant design, fits various type of decoration, adding more beauty and coziness to your bedroom.

Labels, Marks & Tags

Packaging & Shipping of Soft Luxury Hotel Breathable Machine Washable Quilted White Bedding Cooling Comforter

If you have any special requirements for packing, please contact us!