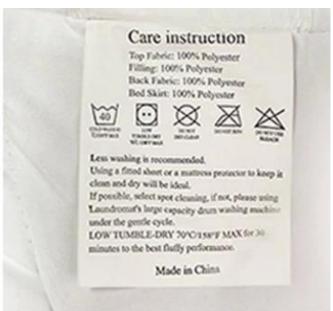

Labels, Marks & Tags

Packaging & Shipping of Soft Luxury Hotel Breathable Machine Washable Quilted White Bedding Cooling Comforter

If you have any special requirements for packing, please contact us!