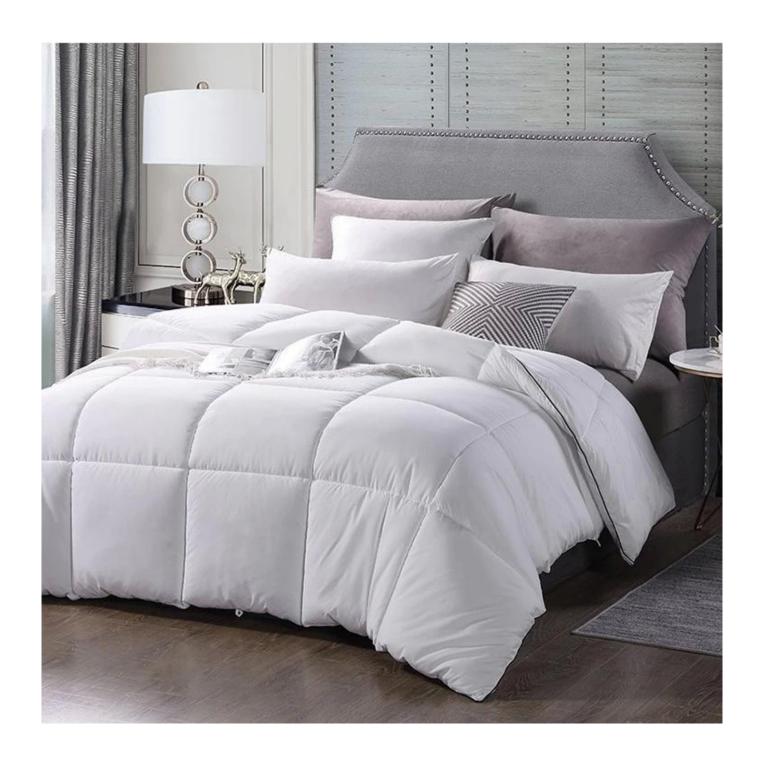

# Soft Luxury Hotel Breathable Machine Washable Quilted White Bedding Cooling Comforter Supplier

• **Packing:** Each roll is packed in strong plastic bag; each package in individual paper carton.

**[ SOFT & FLUFFT ]** The fabric of down alternative comforter is SOFT and BREATHABLE, suitable for year round use. This down alternative comforter is fluffy and lightweight, not too heavy to pressure you. Simple but elegant design, fits various type of decoration, adding more beauty and coziness to your bedroom.

## **Ultra-soft Quilted Down Alternative Comforter**