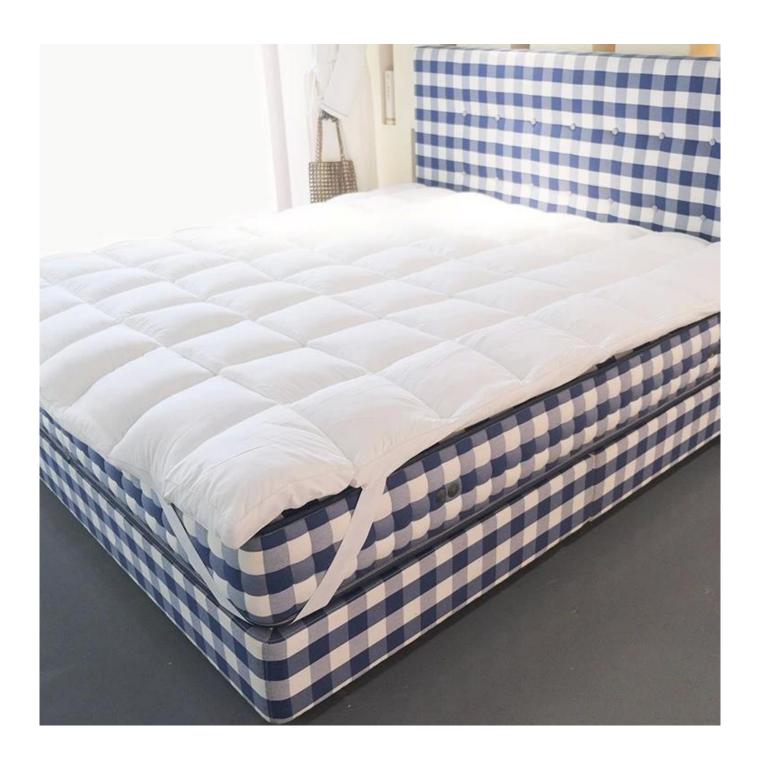

# Solid Color Antibacterial Washable High-class <a href="China">China</a> <a href="Hotel Mattress Protector Wholesale">Hotel Mattress Protector Wholesale</a>

Product Description of Solid Color Antibacterial Washable High-class China Hotel Mattress Protector

• Item: Solid Color Antibacterial Washable High-class China Hotel Mattress Protector

• Size: Twin, Twin XL, Full, Queen, King, Cal King

Color: WhiteBrand: TAIDA

• Design: 3D Cube-quilted Baffle Box Design Top

[LAVISHLY SOFT SLEEP SURFACE] A extra thick layer of super fluffy and plush down alternative filling creates a luxurious 5-star hotel feeling that is gently melting and folding into the topper and protects your mattress without sacrificing comfort with our mattress pad. Its 3D snow-down cube-quilted baffle box design top is stuffed with down-alternative for greater softness making your night more restful and ensuring you wake up relaxed [ULTIMATE COMFORTABLE EXPERIENCE] Made with high-quality super soft, fresh, and breathable microfiber that will provide you the ultimate comfort you deserve, the thickness provides you the support you need while you sleep, take a nap, or just sit on your bed. Our mattress topper king mattresses topper can help distribute your weight and alleviate pressure points evenly throughout the mattress, allows you to sleep soundly and wake up without back pain