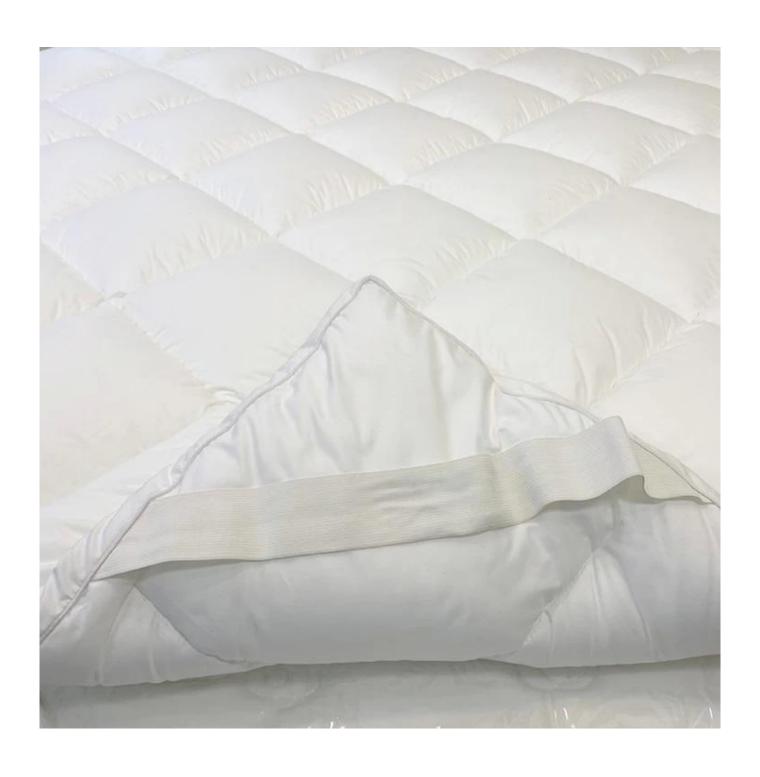

[SMOOTH & STRONG GRIP DEEP POCKET DESIGN] The fully elasticized skirt fits snuggly around mattresses up to 18" thick to help fit any bed mattress you have, its strong elastic helps you to get a tight grip around the mattress allowing you to toss and turn freely at night because it uses high gram weight microfiber with a high elastic rubber band which ensure it is smooth and soft, and durable than other bed toppers which use low gram weight elastic cloth that can be easily torn

Upgraded anchor bands adapt to mattress depth up to 18 inch

Packaging & Shipping of Solid Color Antibacterial Washable High-class
China Hotel Mattress Protector

If you have any special requirements for packing, please contact us!