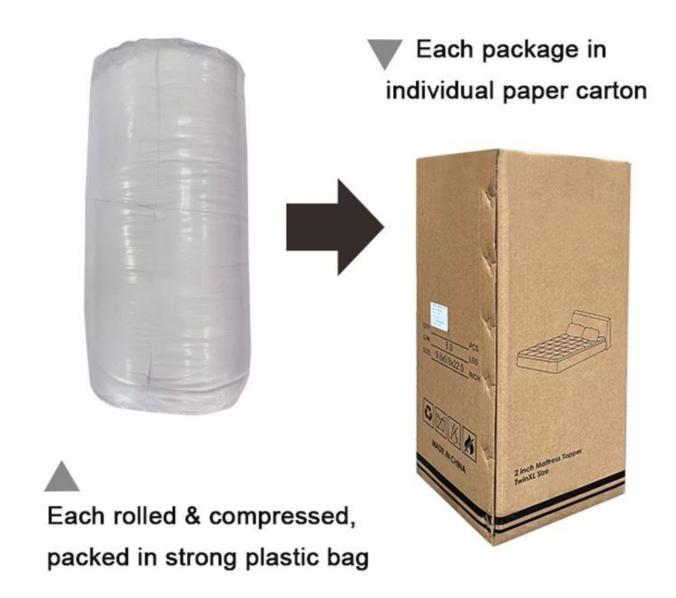

• Surface: Polyester

• Closure Type: Flexible Elastic Band

• Filling: Polyester Fiber

• Characteristic: Soft, Skin-friendly, Washable, Antibacterial, Anti-mite, Fluffy

• **Packing:** Each roll is packed in strong plastic bag; each package in individual paper carton.

Upgraded anchor bands adapt to mattress depth up to 18 inch

Packaging & Shipping of Solid Color Antibacterial Washable High-class
China Hotel Mattress Protector

If you have any special requirements for packing, please contact us!