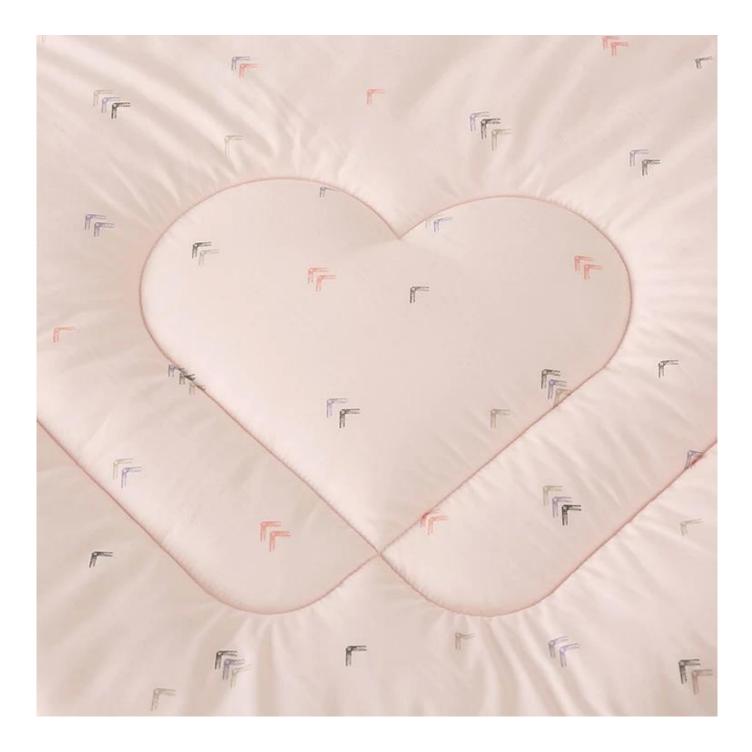

## Unique Comfortable & Soft Printed Surface Fabric

**[ Soft Touch ]** The fabric woven with soybean protein fiber as raw material feels soft, smooth and light, and has excellent affinity with the skin, just like the second skin of the human body.

[ Moisture & Breathability ] The moisture and breathability of soybean fiber is much better than that of cotton, which is very dry and comfortable.

**[ Luxurious Appearance ]** The soy protein fiber fabric has a silk-like luster, which is very pleasant, and its drape is also excellent, giving people an elegant and refined feeling.

[ Easy to Dye ] Soy protein fiber can be dyed with acid dyes and reactive dyes, especially when dyed with reactive dyes, the product is bright and shiny, and the fastness to sunlight and perspiration is very good.