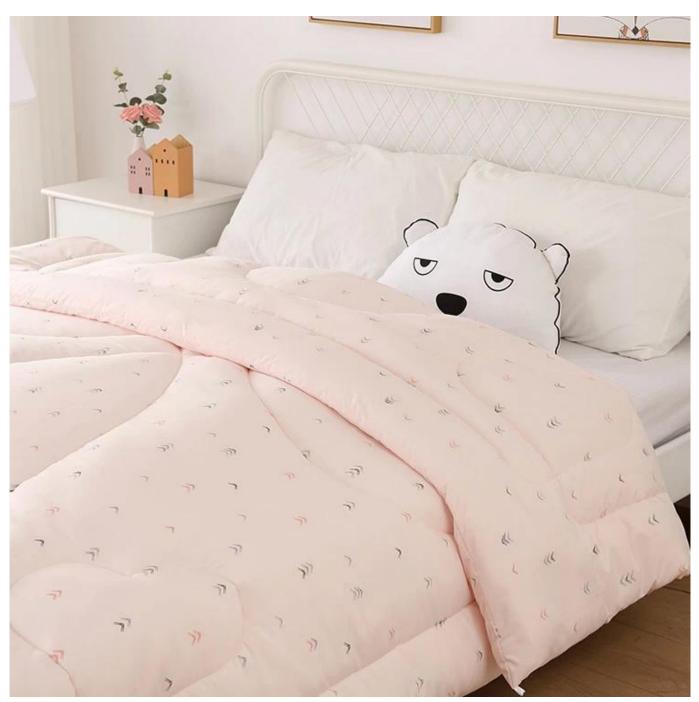

## Soy Fiber Winter Thickness Custom Brand Bed Comforter China Printed Soybean Fiber Comforter Supplier

Product Description of Soy Fiber Winter Thickness Custom Brand Bed Comforter China Printed Soybean Fiber Comforter

- **Item:** Soy Fiber Winter Thickness Custom Brand Bed Comforter China Printed Soybean Fiber Comforter
- Size: 200x230cm or customized
- Color: Printed (pink)
- Net Weight: 3kg
- Brand: TAIDA
- Surface: Polyester
- Filling: Soybean Fiber
- Characteristic: Soft, Skin-friendly, Washable, Antibacterial, Anti-mite, Fluffy
- **Packing:** Each roll is packed in strong plastic bag; each package in individual paper carton.

## Unique Comfortable & Soft Printed Surface Fabric