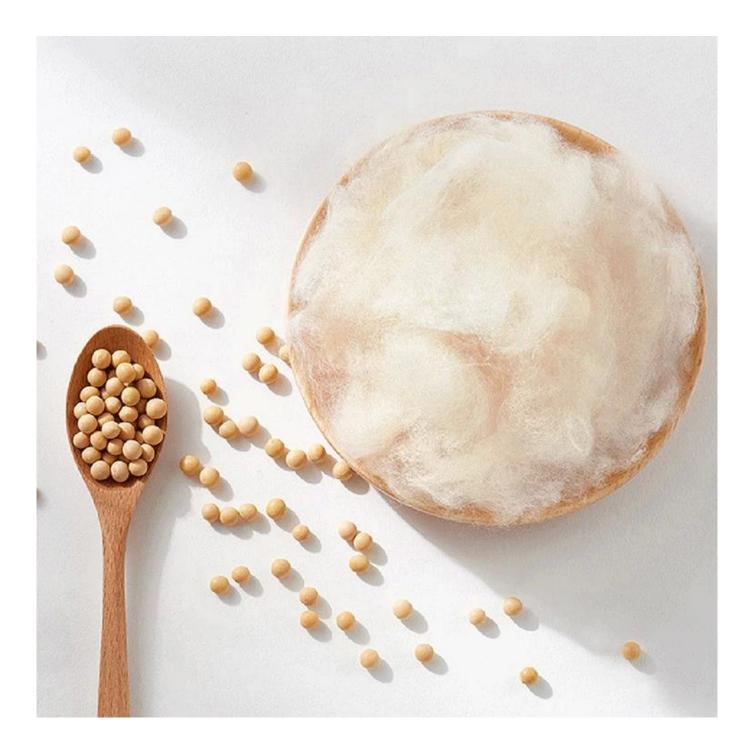

## Warm Soybean Fiber Duvet Insert

Special Quilted Process

Non-fluorescent Agent

Packaging & Shipping of Soy Fiber Winter Thickness Custom Brand Bed Comforter China Printed Soybean Fiber Comforter

**[ Soft Touch ]** The fabric woven with soybean protein fiber as raw material feels soft, smooth and light, and has excellent affinity with the skin, just like the second skin of the human body.

[ Moisture & Breathability ] The moisture and breathability of soybean fiber is much better than that of cotton, which is very dry and comfortable.

**[ Luxurious Appearance ]** The soy protein fiber fabric has a silk-like luster, which is very pleasant, and its drape is also excellent, giving people an elegant and refined feeling.

[ Easy to Dye ] Soy protein fiber can be dyed with acid dyes and reactive dyes, especially when dyed with reactive dyes, the product is bright and shiny, and the fastness to sunlight and perspiration is very good.