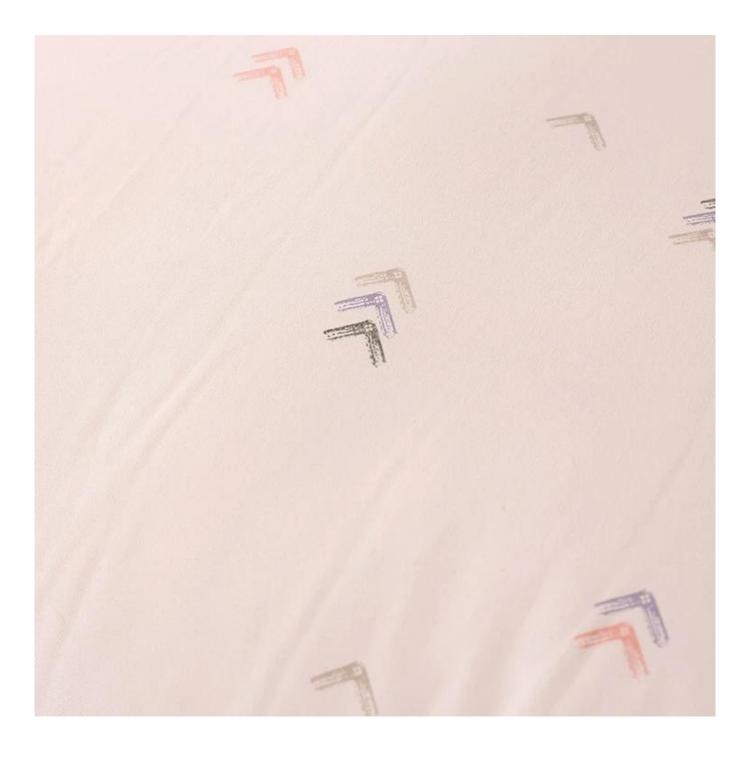

## Unique Comfortable & Soft Printed Surface Fabric

**[ Luxurious Appearance ]** The soy protein fiber fabric has a silk-like luster, which is very pleasant, and its drape is also excellent, giving people an elegant and refined feeling.

[ Easy to Dye ] Soy protein fiber can be dyed with acid dyes and reactive dyes, especially when dyed with reactive dyes, the product is bright and shiny, and the fastness to sunlight and perspiration is very good.