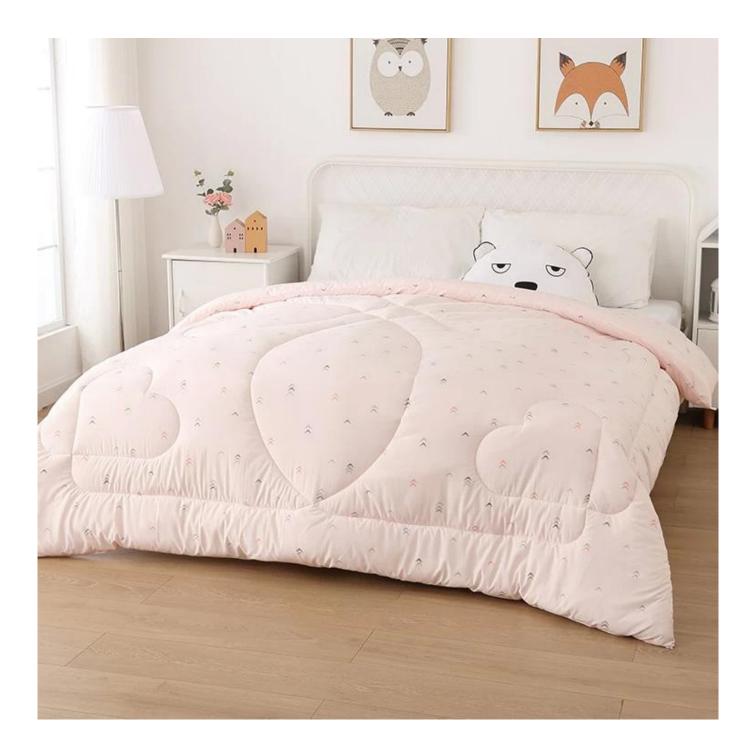

## Soy Fiber Winter Thickness Custom Brand Bed Comforter China Printed Soybean Fiber Comforter Supplier

Product Description of Soy Fiber Winter Thickness Custom Brand Bed Comforter China Printed Soybean Fiber Comforter

- **Item:** Soy Fiber Winter Thickness Custom Brand Bed Comforter China Printed Soybean Fiber Comforter
- Size: 200x230cm or customized
- Color: Printed (pink)
- Net Weight: 3kg
- Brand: TAIDA
- Surface: Polyester
- Filling: Soybean Fiber
- Characteristic: Soft, Skin-friendly, Washable, Antibacterial, Anti-mite, Fluffy
- **Packing:** Each roll is packed in strong plastic bag; each package in individual paper carton.

## Unique Comfortable & Soft Printed Surface Fabric