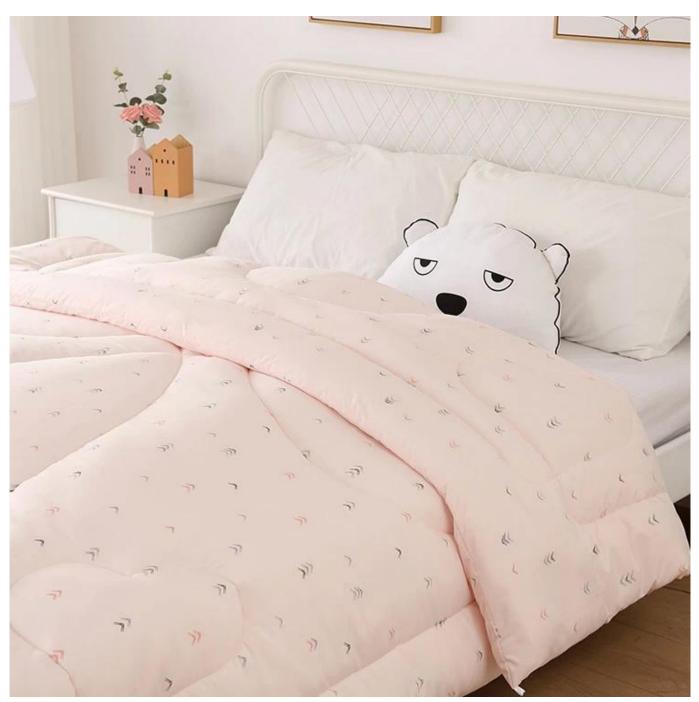

**[ Soft Touch ]** The fabric woven with soybean protein fiber as raw material feels soft, smooth and light, and has excellent affinity with the skin, just like the second skin of the human body.

[ Moisture & Breathability ] The moisture and breathability of soybean fiber is much better than that of cotton, which is very dry and comfortable.

**[ Luxurious Appearance ]** The soy protein fiber fabric has a silk-like luster, which is very pleasant, and its drape is also excellent, giving people an elegant and refined feeling.

[ Easy to Dye ] Soy protein fiber can be dyed with acid dyes and reactive dyes, especially when dyed with reactive dyes, the product is bright and shiny, and the fastness to sunlight and perspiration is very good.

## Unique Comfortable & Soft Printed Surface Fabric

Warm Soybean Fiber Duvet Insert

Special Quilted Process

Non-fluorescent Agent

Packaging & Shipping of Soy Quilt Core Duvet Insert Quilted Comforters China Winter Soybean Fiber Comforter