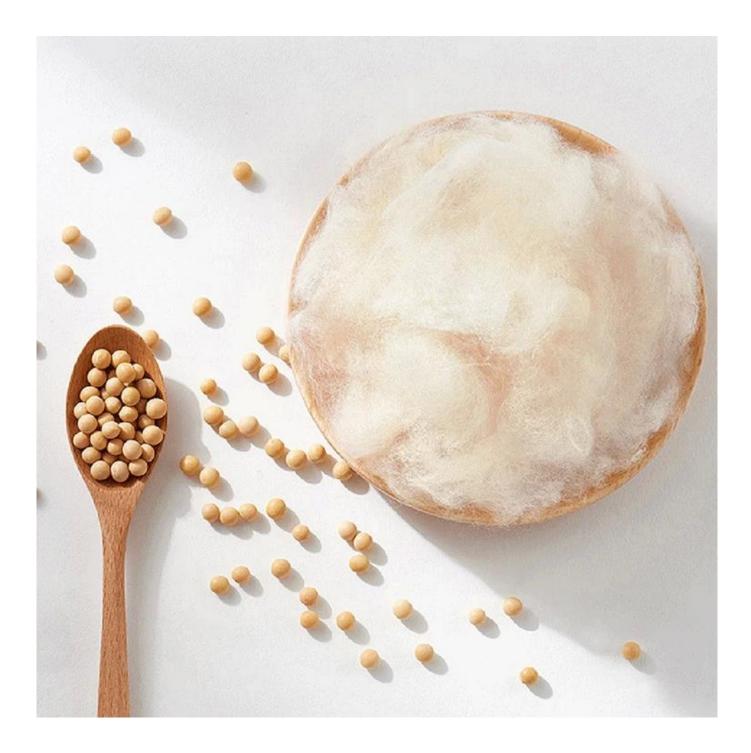

- Item: Soy Quilt Core Duvet Insert Quilted Comforters China Winter Soybean Fiber Comforter
- Size: 200x230cm or customized
- Color: Printed (pink)
- Net Weight: 3kg
- Brand: TAIDA
- Surface: Polyester
- Filling: Soybean Fiber
- Characteristic: Soft, Skin-friendly, Washable, Antibacterial, Anti-mite, Fluffy
- **Packing:** Each roll is packed in strong plastic bag; each package in individual paper carton.

**[ Soft Touch ]** The fabric woven with soybean protein fiber as raw material feels soft, smooth and light, and has excellent affinity with the skin, just like the second skin of the human body.

[ Moisture & Breathability ] The moisture and breathability of soybean fiber is much better than that of cotton, which is very dry and comfortable.

**[ Luxurious Appearance ]** The soy protein fiber fabric has a silk-like luster, which is very pleasant, and its drape is also excellent, giving people an elegant and refined feeling.

[ Easy to Dye ] Soy protein fiber can be dyed with acid dyes and reactive dyes, especially when dyed with reactive dyes, the product is bright and shiny, and the fastness to sunlight and perspiration is very good.