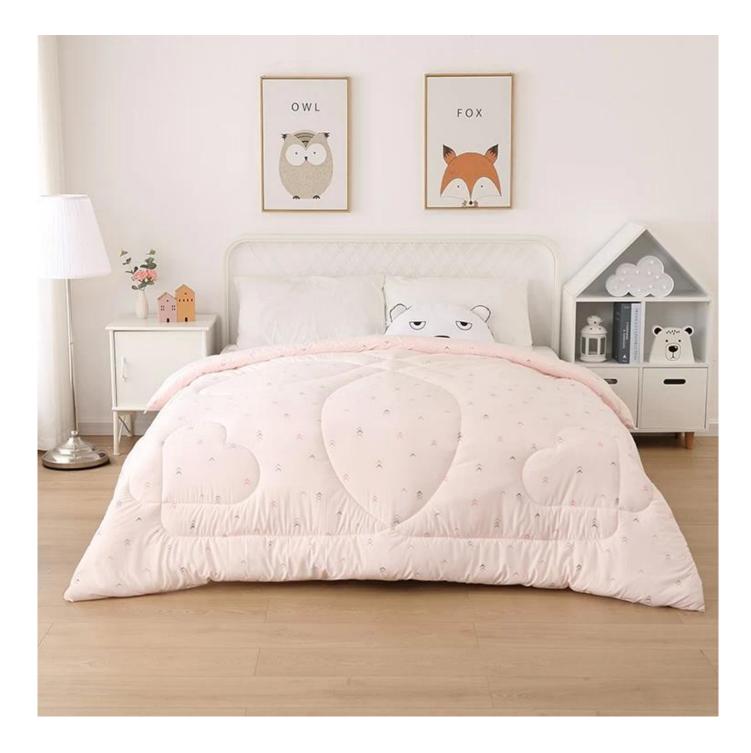

## Soy Quilt Core Duvet Insert Quilted Comforters <u>China Winter Soybean Fiber Comforter</u> <u>Manufacturer</u>

Product Description of Soy Quilt Core Duvet Insert Quilted Comforters China Winter Soybean Fiber Comforter

- Item: Soy Quilt Core Duvet Insert Quilted Comforters China Winter Soybean Fiber Comforter
- Size: 200x230cm or customized
- Color: Printed (pink)
- Net Weight: 3kg
- Brand: TAIDA
- Surface: Polyester
- Filling: Soybean Fiber
- Characteristic: Soft, Skin-friendly, Washable, Antibacterial, Anti-mite, Fluffy
- **Packing:** Each roll is packed in strong plastic bag; each package in individual paper carton.

## Unique Comfortable & Soft Printed Surface Fabric

Warm Soybean Fiber Duvet Insert

Special Quilted Process

Non-fluorescent Agent

Packaging & Shipping of Soy Quilt Core Duvet Insert Quilted Comforters China Winter Soybean Fiber Comforter