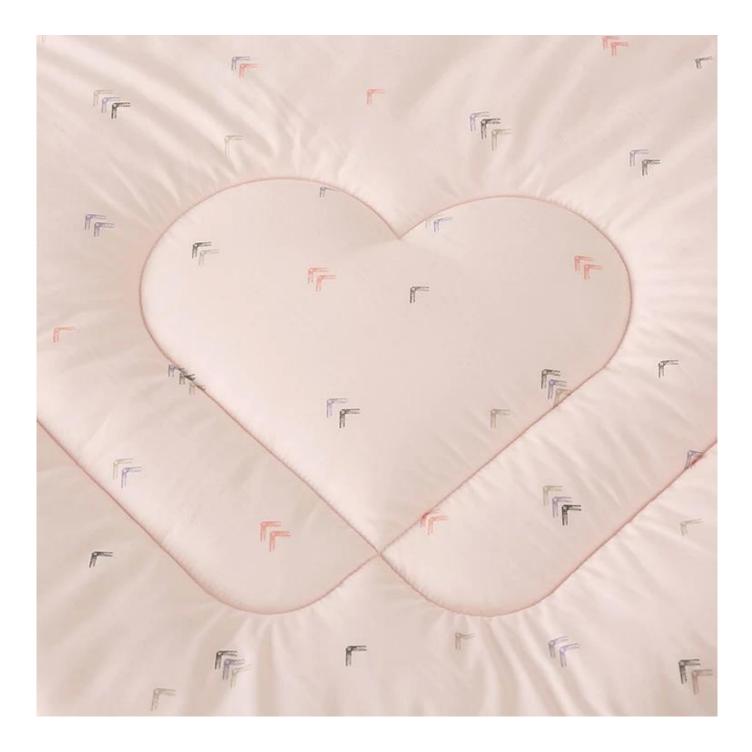

**[ Soft Touch ]** The fabric woven with soybean protein fiber as raw material feels soft, smooth and light, and has excellent affinity with the skin, just like the second skin of the human body.

[ Moisture & Breathability ] The moisture and breathability of soybean fiber is much better than that of cotton, which is very dry and comfortable.

**[ Luxurious Appearance ]** The soy protein fiber fabric has a silk-like luster, which is very pleasant, and its drape is also excellent, giving people an elegant and refined feeling.

[ Easy to Dye ] Soy protein fiber can be dyed with acid dyes and reactive dyes, especially when dyed with reactive dyes, the product is bright and shiny, and the fastness to sunlight and perspiration is very good.

## Unique Comfortable & Soft Printed Surface Fabric

Warm Soybean Fiber Duvet Insert

Special Quilted Process

Non-fluorescent Agent

Packaging & Shipping of Soy Quilt Core Duvet Insert Quilted Comforters China Winter Soybean Fiber Comforter