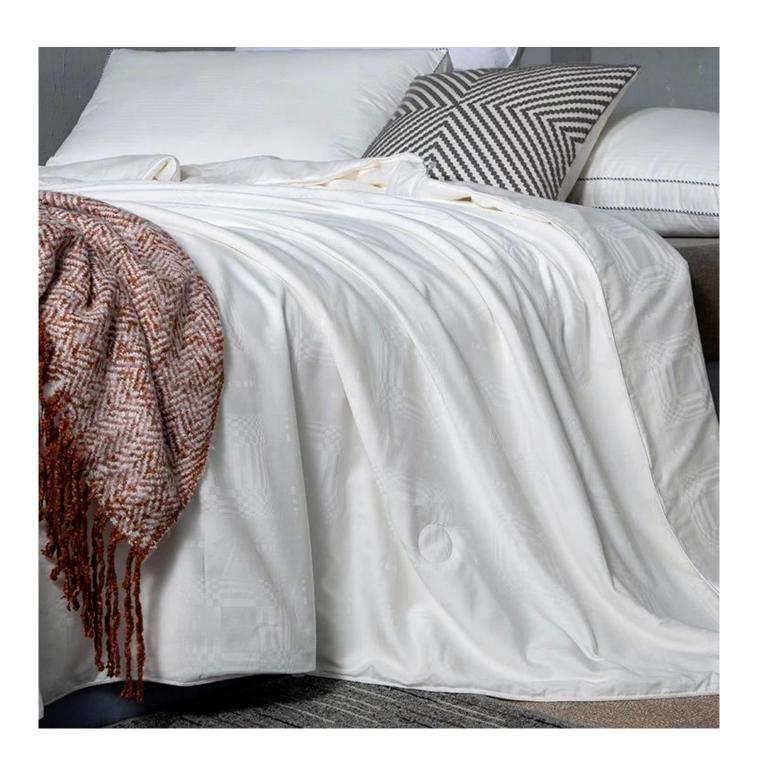

 Packing: Each roll is packed in strong plastic bag; each package in individual paper carton.

• Washing Instructions: Do not bleach, hang to dry, do not wash, conventional dry cleaning, do not iron

[ All Seasons ] In spring or summer, the quilts can not only keep warm, but also light and stress-free, bringing you elegant warmth. In fall or winter, you can use it with bedding. Depending on the season, it can be used as comforter, bedspread or coverlets.

#### **Elegant Skin-friendly Mulberry Silk Summer Quilt**

Light burden on the skin; Comfortable temperature control; Silk is light, soft, delicate

Other size can be customized, please contact us!

| Production Size Specification |            |                       |                                        |
|-------------------------------|------------|-----------------------|----------------------------------------|
| Regular [                     | Single     | 150x200 cm            | 150x200 cm (Antibacterial & Anti-Mite) |
|                               | Single XL  | 180x220 cm            | 180x200 cm (Antibacterial & Anti-Mite) |
|                               | Double XL  | 200x230 cm            | 200x230 cm (Antibacterial & Anti-Mite) |
|                               |            |                       |                                        |
| American [                    | Twin       | 173x218 cm (68"x86")  |                                        |
|                               | Full/Queen | 218x218 cm (86"x86")  |                                        |
|                               | King       | 254x229 cm (100"x90") |                                        |
|                               |            |                       |                                        |
| Europe [                      | Cot        | 120x150 cm (47"x59")  |                                        |
|                               | Single     | 140x200 cm (55"x79")  |                                        |
|                               | Double     | 200x200 cm (79"x79")  |                                        |
|                               | King       | 225x220 cm (89"x87")  |                                        |
|                               | Super King | 260x220 cm (102"x87") |                                        |
| 200                           |            | 595<br>546            |                                        |
| Australia                     | Single     | 140x200 cm            |                                        |
|                               | Double     | 180x200 cm            |                                        |
|                               | Queen      | 210x210 cm            |                                        |
|                               | King       | 240x210 cm            |                                        |