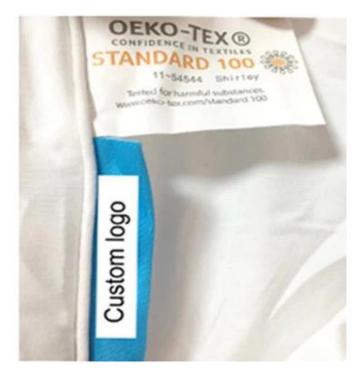

[ EASY TO CARE, USE & SUPER DURABLE ] Reminder: A silk filled comforter must be used with a removable cover for protection and just wash the cover only when it's dirty.

[ PERSONALIZED CUSTOMIZATION ] Please reach out to us with any questions or custom requirements for all products.

# ISO9001 Quality Management System Certification Confidence in textiles OEKO-TEX standard 100 certification Global Recycling Standard (GRS) certificate Dupont™ Sorona® Common Thread certification Germany Cell Solution® CLIMA fiber authorization