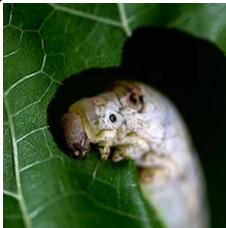

no pollution clean growing environment

harmlessness natural cocooning

fertile land adequate illumination

#### **Manufacturing Process of Silk Summer Quilt**

The process from raising silkworms to quilt items, it experienced more than 20 procedures with controling and checking.

Careful at every step.

Flexibe close to the body, as soft and light as feather