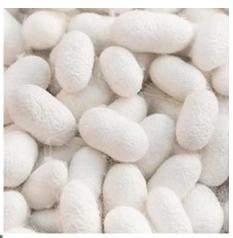

100% Silkworm Filament (real silk can be seen)

SILK: Be honoured as The "Queen of Fiber"

Because of its rich porous structure, which is conducive to the circulation of water vapor, mild in winter and cool in summer. It is known as "the second skin of hunman body"

no pollution clean growing environment

harmlessness natural cocooning

fertile land adequate illumination