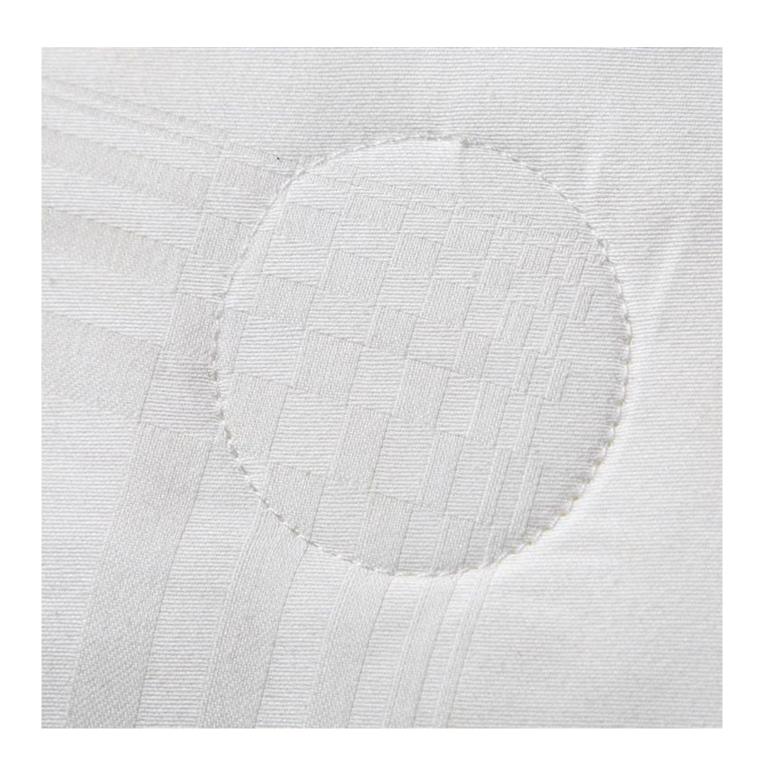

Jacquard Fabric: pure cotton jacquard fabric feels smooth shiny, three-dimensional light luxury texture

Four Corner Loops: used cooperately with of duvet cover fix the quilt core without movement