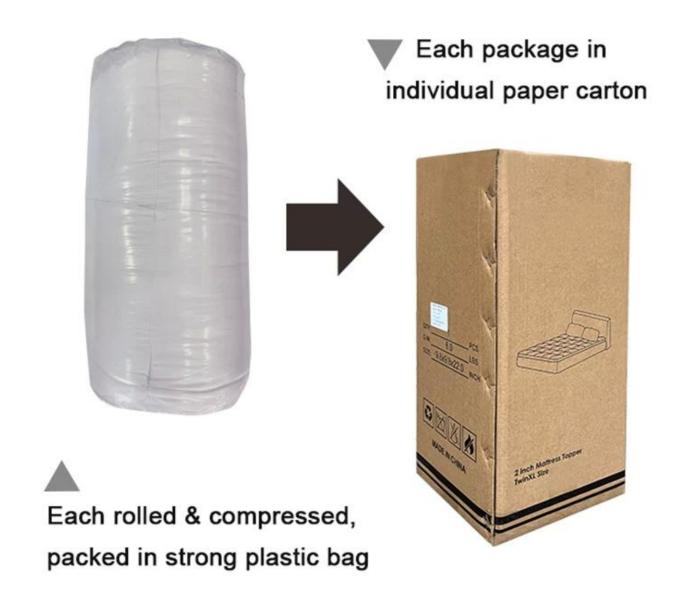

 Packing: Each roll is packed in strong plastic bag; each package in individual paper carton.

• Washing Instructions: Do not bleach, hang to dry, do not wash, conventional dry cleaning, do not iron

[ All Seasons ] In spring or summer, the quilts can not only keep warm, but also light and stress-free, bringing you elegant warmth. In fall or winter, you can use it with bedding. Depending on the season, it can be used as comforter, bedspread or coverlets.

Store: 

① Avoid strong presssure, store in a cool and dry place.
② Avoid putting with chemicals such as camphor pills.

Packaging & Shipping of Summer Lightweight Silk Filled Quilt

Hypoallergenic Cool China Silk Summer Quilt