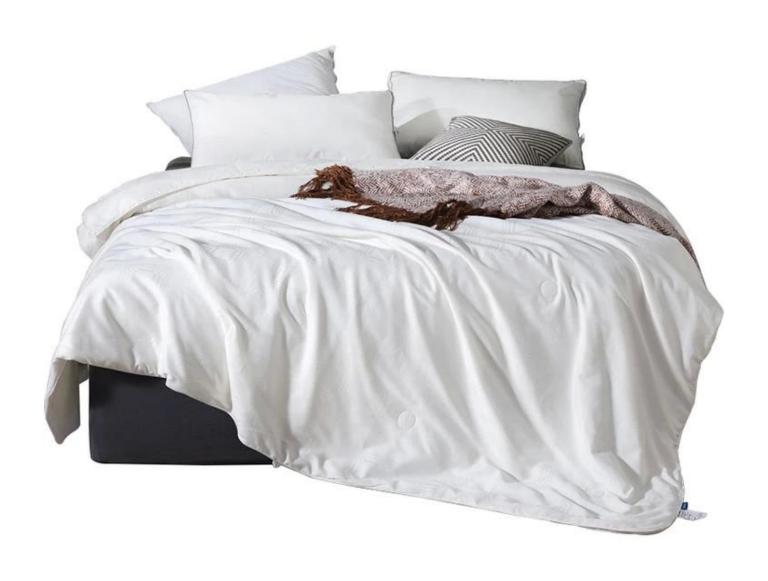

# Summer Lightweight Silk Filled Quilt Hypoallergenic Cool China Silk Summer Quilt Factory

Product Description of Summer Lightweight Silk Filled Quilt Hypoallergenic Cool China Silk Summer Quilt

• Item: Summer Lightweight Silk Filled Quilt Hypoallergenic Cool China Silk Summer Quilt

• Size: 200x230cm or Customized

Color: WhiteBrand: TAIDA

• Surface: 100% cotton

• Filling: 100% silkworm filament

• Filling Weight: 360g

• Characteristic: Light, Soft, Delicate, Washable, Antibacterial, Anti-mite, Fluffy, Cooling

#### **Elegant Skin-friendly Mulberry Silk Summer Quilt**

Light burden on the skin; Comfortable temperature control; Silk is light, soft, delicate

Other size can be customized, please contact us!

| Production Size Specification |            |                       |                                        |
|-------------------------------|------------|-----------------------|----------------------------------------|
| Regular [                     | Single     | 150x200 cm            | 150x200 cm (Antibacterial & Anti-Mite) |
|                               | Single XL  | 180x220 cm            | 180x200 cm (Antibacterial & Anti-Mite) |
|                               | Double XL  | 200x230 cm            | 200x230 cm (Antibacterial & Anti-Mite) |
|                               |            |                       |                                        |
| American [                    | Twin       | 173x218 cm (68"x86")  |                                        |
|                               | Full/Queen | 218x218 cm (86"x86")  |                                        |
|                               | King       | 254x229 cm (100"x90") |                                        |
|                               |            |                       |                                        |
| Europe [                      | Cot        | 120x150 cm (47"x59")  |                                        |
|                               | Single     | 140x200 cm (55"x79")  |                                        |
|                               | Double     | 200x200 cm (79"x79")  |                                        |
|                               | King       | 225x220 cm (89"x87")  |                                        |
|                               | Super King | 260x220 cm (102"x87") |                                        |
| 200                           |            | 595<br>546            |                                        |
| Australia                     | Single     | 140x200 cm            |                                        |
|                               | Double     | 180x200 cm            |                                        |
|                               | Queen      | 210x210 cm            |                                        |
|                               | King       | 240x210 cm            |                                        |