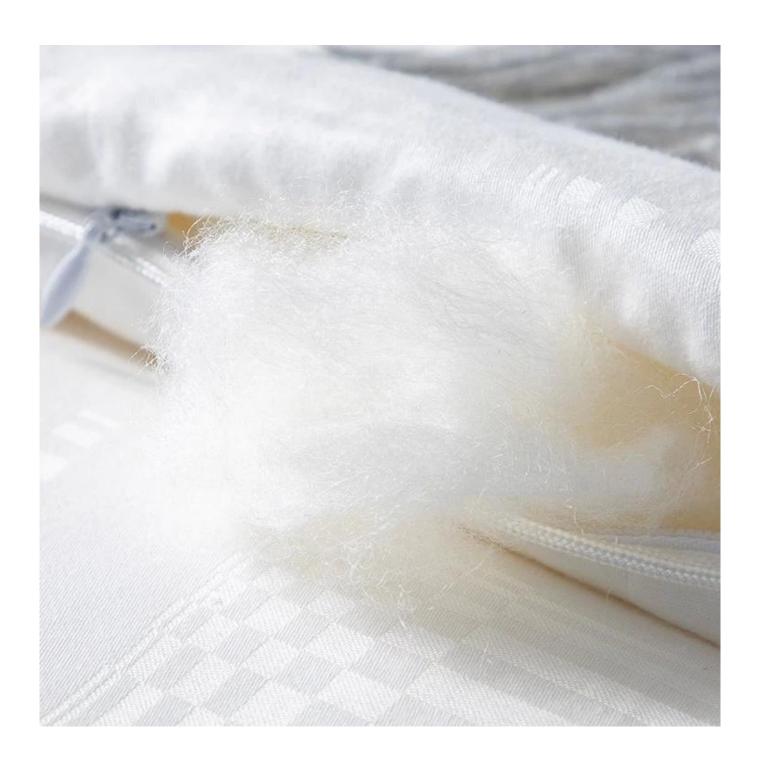

100% Silkworm Filament (real silk can be seen)

SILK: Be honoured as The "Queen of Fiber"

Because of its rich porous structure, which is conducive to the circulation of water vapor, mild in winter and cool in summer. It is known as "the second skin of hunman body"

Double-layer fabric anti drilling silk

Labels, Marks & Tags

Exquisite Quilting: It is not only beautiful and generous, but also effectively preventing the displacement of the inner core

3D Lockstitch: firmly lock the inner core not easy to drill, slinky and durable