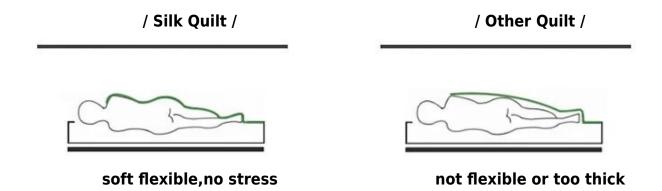

[ Sleep Quality Promotion ] Mulberry silk quilt is light, airy, and smooth for an incredibly comfortable sleeping experience, easily contouring to your body for a cozy and relaxing sleep. Compared to other material filled comforter, it is more breathable, super soft, and won't rustle. Besides, silk is great for your skin and hair for it helps retain moisture and reduce damage caused by fabrics with high friction.

Make your sleep perfect, touch human body without presure.