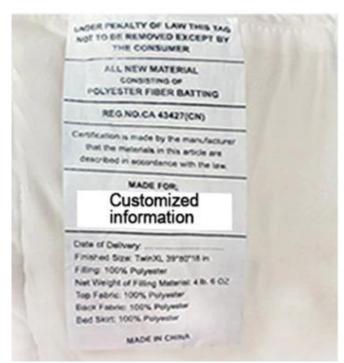

[ EASY TO CARE, USE & SUPER DURABLE ] Reminder: A silk filled comforter must be used with a removable cover for protection and just wash the cover only when it's dirty.

[ PERSONALIZED CUSTOMIZATION ] Please reach out to us with any questions or custom requirements for all products.

Double-layer fabric anti drilling silk

Labels, Marks & Tags

Exquisite Quilting: It is not only beautiful and generous, but also effectively preventing the displacement of the inner core

3D Lockstitch: firmly lock the inner core not easy to drill, slinky and durable