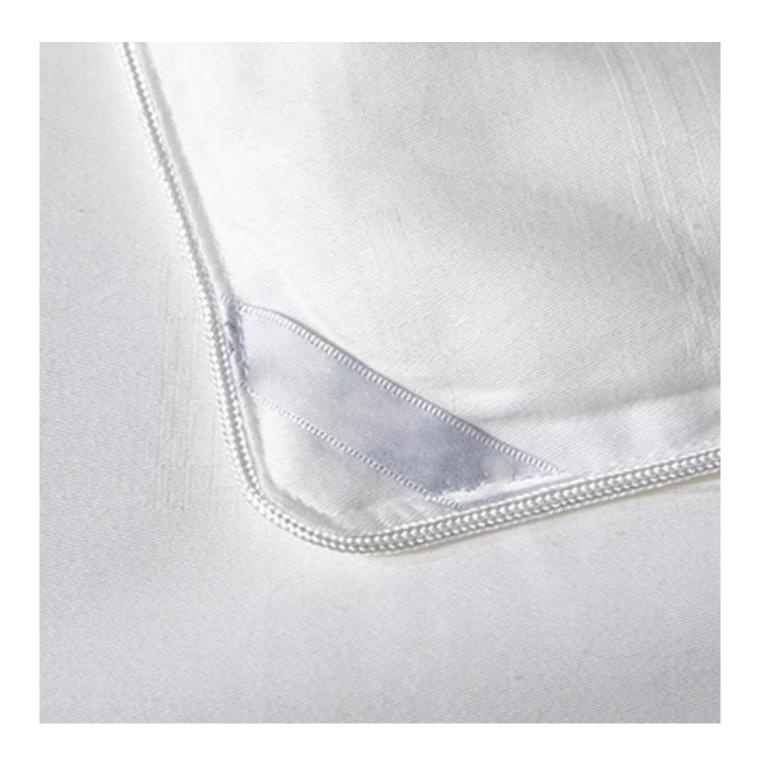

[ Exquisite Craftsmanship & Tie System ] with washing label for silk filling inspection; 4 corner tabs and 4 side loops allow you to tie silk comforter in place in a duvet, and are easy for you to overlap two comforters together (binding ties included) to defeat cold seasons. Thus, it is very convenient to overlap two duvets when you feel cold and just use one quilt when you feel hot.

Jacquard Fabric: pure cotton jacquard fabric feels smooth shiny, three-dimensional light luxury texture

Four Corner Loops: used cooperately with of duvet cover fix the quilt core without movement