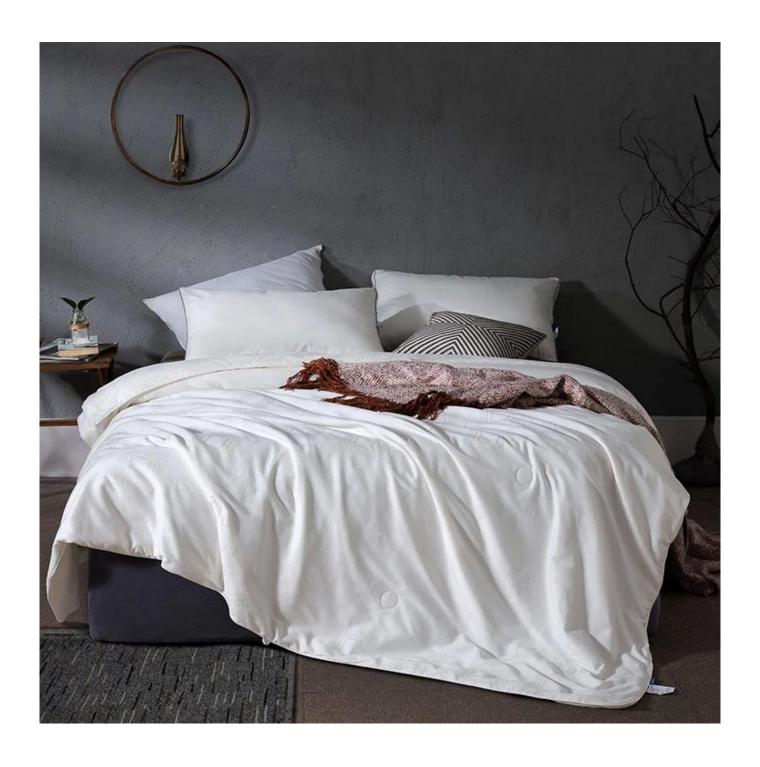

# Summer Lightweight Silk Filled Quilt Hypoallergenic Cool China Silk Summer Quilt Factory

Product Description of Summer Lightweight Silk Filled Quilt Hypoallergenic Cool China Silk Summer Quilt

• Item: Summer Lightweight Silk Filled Quilt Hypoallergenic Cool China Silk Summer Quilt

• Size: 200x230cm or Customized

Color: WhiteBrand: TAIDA

• Surface: 100% cotton

• Filling: 100% silkworm filament

• Filling Weight: 360g

• Characteristic: Light, Soft, Delicate, Washable, Antibacterial, Anti-mite, Fluffy, Cooling

#### **Elegant Skin-friendly Mulberry Silk Summer Quilt**

Light burden on the skin; Comfortable temperature control; Silk is light, soft, delicate

Other size can be customized, please contact us!

| Production Size Specification |            |                       |                                        |
|-------------------------------|------------|-----------------------|----------------------------------------|
| Regular [                     | Single     | 150x200 cm            | 150x200 cm (Antibacterial & Anti-Mite) |
|                               | Single XL  | 180x220 cm            | 180x200 cm (Antibacterial & Anti-Mite) |
|                               | Double XL  | 200x230 cm            | 200x230 cm (Antibacterial & Anti-Mite) |
|                               |            |                       |                                        |
| American [                    | Twin       | 173x218 cm (68"x86")  |                                        |
|                               | Full/Queen | 218x218 cm (86"x86")  |                                        |
|                               | King       | 254x229 cm (100"x90") |                                        |
|                               |            |                       |                                        |
| Europe [                      | Cot        | 120x150 cm (47"x59")  |                                        |
|                               | Single     | 140x200 cm (55"x79")  |                                        |
|                               | Double     | 200x200 cm (79"x79")  |                                        |
|                               | King       | 225x220 cm (89"x87")  |                                        |
|                               | Super King | 260x220 cm (102"x87") |                                        |
| 200                           |            | 595<br>546            |                                        |
| Australia                     | Single     | 140x200 cm            |                                        |
|                               | Double     | 180x200 cm            |                                        |
|                               | Queen      | 210x210 cm            |                                        |
|                               | King       | 240x210 cm            |                                        |