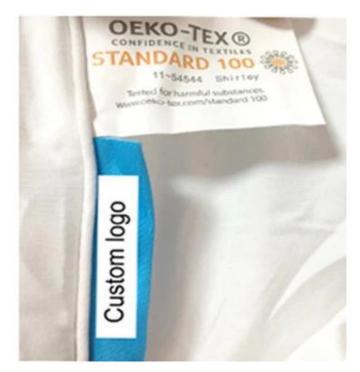

Double-layer fabric anti drilling silk

Labels, Marks & Tags

Exquisite Quilting: It is not only beautiful and generous, but also effectively preventing the displacement of the inner core

3D Lockstitch: firmly lock the inner core not easy to drill, slinky and durable

# ISO9001 Quality Management System Certification Confidence in textiles OEKO-TEX standard 100 certification Global Recycling Standard (GRS) certificate Dupont™ Sorona® Common Thread certification Germany Cell Solution® CLIMA fiber authorization