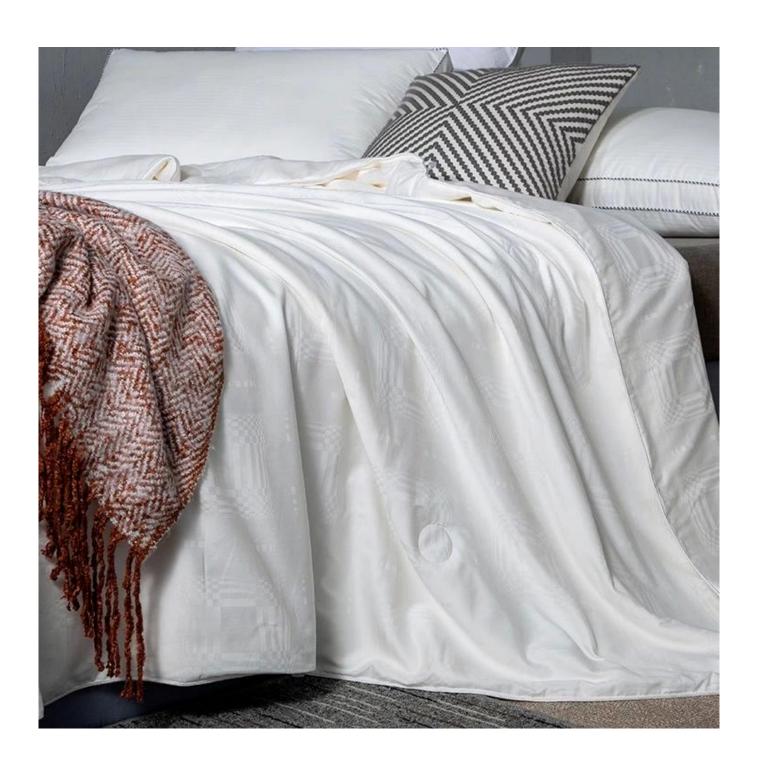

• Washing Instructions: Do not bleach, hang to dry, do not wash, conventional dry cleaning, do not iron

[ All Seasons ] In spring or summer, the quilts can not only keep warm, but also light and stress-free, bringing you elegant warmth. In fall or winter, you can use it with bedding. Depending on the season, it can be used as comforter, bedspread or coverlets.

[ Fit Nature into Your Life & Use a Duvet Cover ] All materials are sourced from nature. We source selected 100% long strand mulberry silk of top grade as filling and 100% long staple cotton as shell, providing luxury silk bedding and improving sleep quality for you.