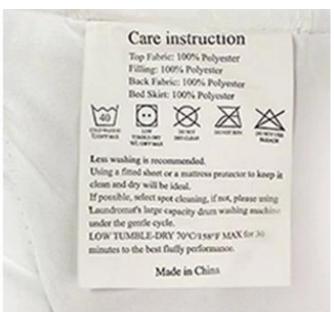

• Washing Instructions: Do not bleach, hang to dry, do not wash, conventional dry cleaning, do not iron

[ All Seasons ] In spring or summer, the quilts can not only keep warm, but also light and stress-free, bringing you elegant warmth. In fall or winter, you can use it with bedding. Depending on the season, it can be used as comforter, bedspread or coverlets.

#### Maintenance of Silk Quilt

- $\ \, \ \, \ \,$  First use, There is little bit of silkworm smell. It is recommended to dry in a cool Use: place for 2 days.
  - ② Need to be used with duvet cover.

① Prohibit expose under the sun
Airing: ② It is recommended dry in the shade once every 2-3 weeks.
After that, pat gently to make it return fluffy.

Store: 

① Avoid strong presssure, store in a cool and dry place.
② Avoid putting with chemicals such as camphor pills.

Packaging & Shipping of Summer Luxury Silk Filling Quilt Air Conditioning Quilt China Silk Summer Quilt