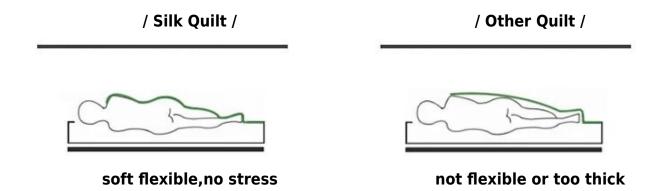

• Washing Instructions: Do not bleach, hang to dry, do not wash, conventional dry cleaning, do not iron

[ All Seasons ] In spring or summer, the quilts can not only keep warm, but also light and stress-free, bringing you elegant warmth. In fall or winter, you can use it with bedding. Depending on the season, it can be used as comforter, bedspread or coverlets.

[ Sleep Quality Promotion ] Mulberry silk quilt is light, airy, and smooth for an incredibly comfortable sleeping experience, easily contouring to your body for a cozy and relaxing sleep. Compared to other material filled comforter, it is more breathable, super soft, and won't rustle. Besides, silk is great for your skin and hair for it helps retain moisture and reduce damage caused by fabrics with high friction.