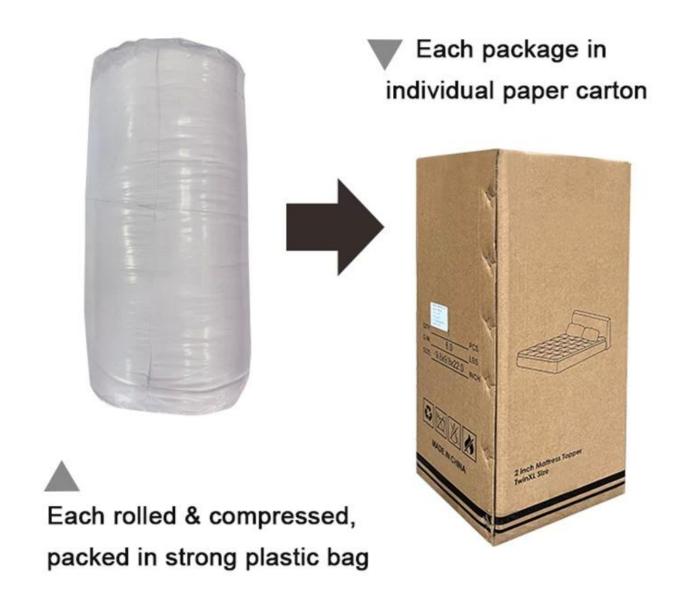

Color: WhiteBrand: TAIDA

• Surface: 100% cotton

• Filling: 100% silkworm filament

• Filling Weight: 360g

• Characteristic: Light, Soft, Delicate, Washable, Antibacterial, Anti-mite, Fluffy, Cooling

• **Packing:** Each roll is packed in strong plastic bag; each package in individual paper carton.

Store: 

① Avoid strong presssure, store in a cool and dry place.
② Avoid putting with chemicals such as camphor pills.

Packaging & Shipping of Summer Luxury Silk Filling Quilt Air Conditioning Quilt China Silk Summer Quilt

If you have any special requirements for packing, please contact us!