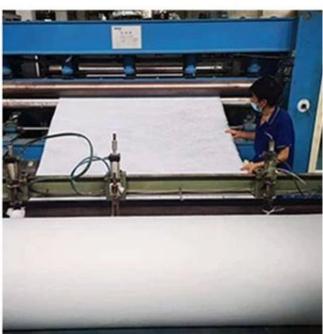

#### **Product Processing**

**Raw Fiber / Wadding Workshop** 

**Quilting / Bedding Products Workshop** 

#### **Manufacturing Process of Silk Summer Quilt**

The process from raising silkworms to quilt items, it experienced more than 20 procedures with controling and checking.

Careful at every step.

Flexibe close to the body, as soft and light as feather