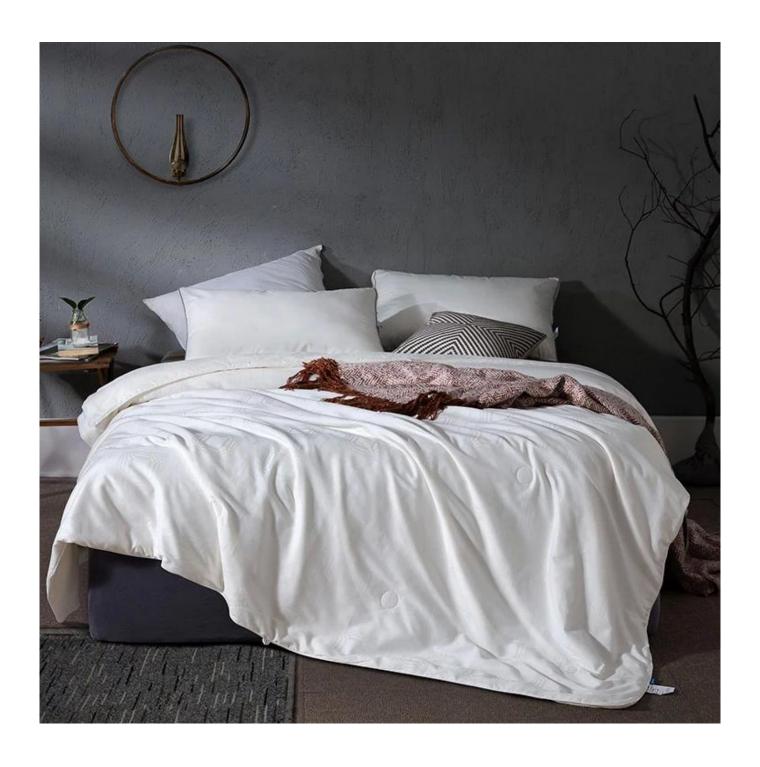

### Product Description of Summer Luxury Silk Filling Quilt Air Conditioning Quilt China Silk Summer Quilt

• Item: Summer Luxury Silk Filling Quilt Air Conditioning Quilt China Silk Summer Quilt

• Size: 200x230cm or Customized

Color: WhiteBrand: TAIDA

• Surface: 100% cotton

• Filling: 100% silkworm filament

• Filling Weight: 360g

• Characteristic: Light, Soft, Delicate, Washable, Antibacterial, Anti-mite, Fluffy, Cooling

• **Packing:** Each roll is packed in strong plastic bag; each package in individual paper carton.

• Washing Instructions: Do not bleach, hang to dry, do not wash, conventional dry cleaning, do not iron

[ All Seasons ] In spring or summer, the quilts can not only keep warm, but also light and stress-free, bringing you elegant warmth. In fall or winter, you can use it with bedding. Depending on the season, it can be used as comforter, bedspread or coverlets.