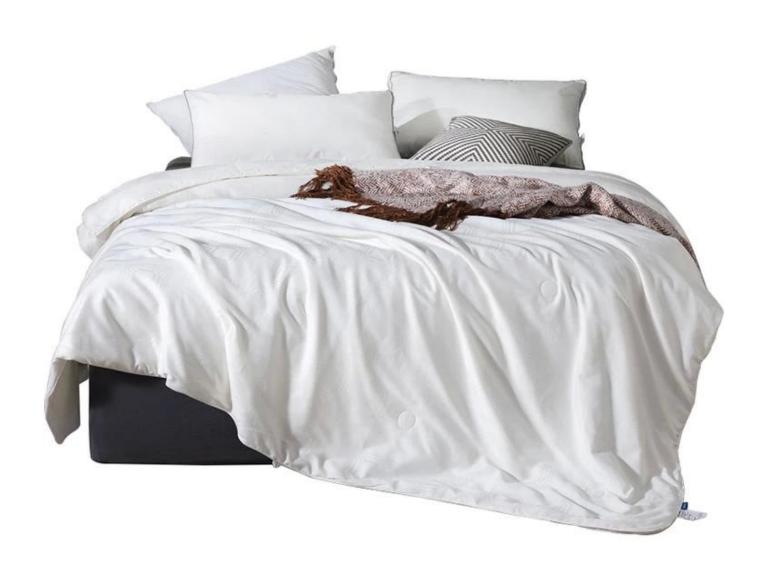

### Product Description of Summer Luxury Silk Filling Quilt Air Conditioning Quilt China Silk Summer Quilt

• Item: Summer Luxury Silk Filling Quilt Air Conditioning Quilt China Silk Summer Quilt

• Size: 200x230cm or Customized

Color: WhiteBrand: TAIDA

• Surface: 100% cotton

• Filling: 100% silkworm filament

• Filling Weight: 360g

• Characteristic: Light, Soft, Delicate, Washable, Antibacterial, Anti-mite, Fluffy, Cooling

• **Packing:** Each roll is packed in strong plastic bag; each package in individual paper carton.

• Washing Instructions: Do not bleach, hang to dry, do not wash, conventional dry cleaning, do not iron

[ All Seasons ] In spring or summer, the quilts can not only keep warm, but also light and stress-free, bringing you elegant warmth. In fall or winter, you can use it with bedding. Depending on the season, it can be used as comforter, bedspread or coverlets.