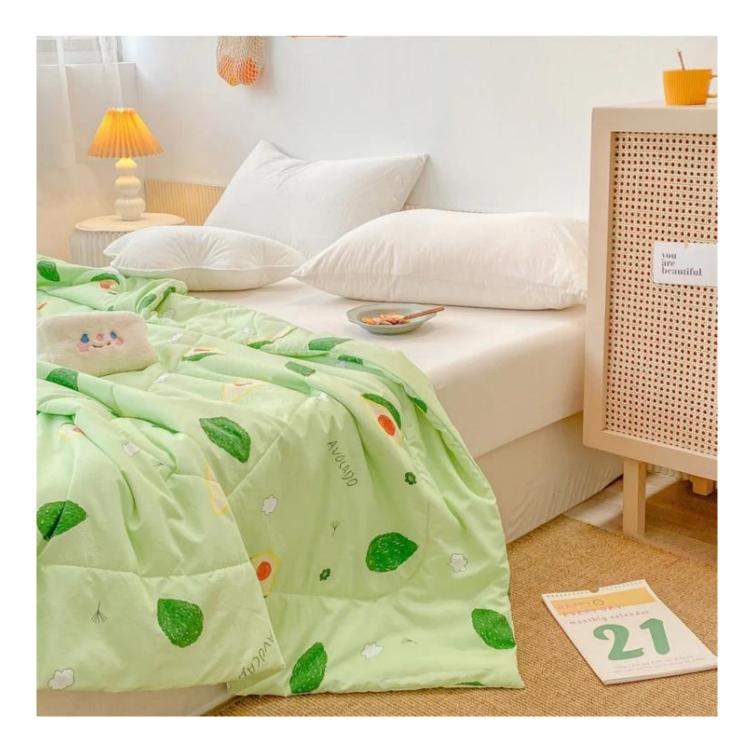

## Product Description of Super Soft Polyester Filling Printing Bed Quilt China Luxury Quilts

- Item: Super Soft Polyester Filling Printing Bed Quilt China Luxury Quilts
- Size: Twin, Full/Queen, King or Customized
- Color: Printing
- Brand: TAIDA
- Surface: Polyester
- Filling: Polyester Fiber
- Characteristic: Soft, Skin-friendly, Washable, Antibacterial, Anti-mite, Fluffy
- **Packing:** Each roll is packed in strong plastic bag; each package in individual paper carton.

**[ SOFT MATERIAL ]** 100% microfiber polyester quilt, down alternative filling, ultra soft-tothe-touch feel, lightweight, durable quilted quilt.

[ **COMFORTABLE DESIGN FEATURES** ] Machine quilting woven stitches add texture and sophistication to your bed, making the design more attractive. High-quality fabrics and fine workmanship, so you don't have to worry about tight seams or gaps in the seams that will loose due to washing.

[ ALL SEASONS ] In spring or summer, the quilts can not only keep warm, but also light and stress-free, bringing you elegant warmth. In fall or winter, you can use it with bedding. Depending on the season, it can be used as comforter, bedspread or coverlets.