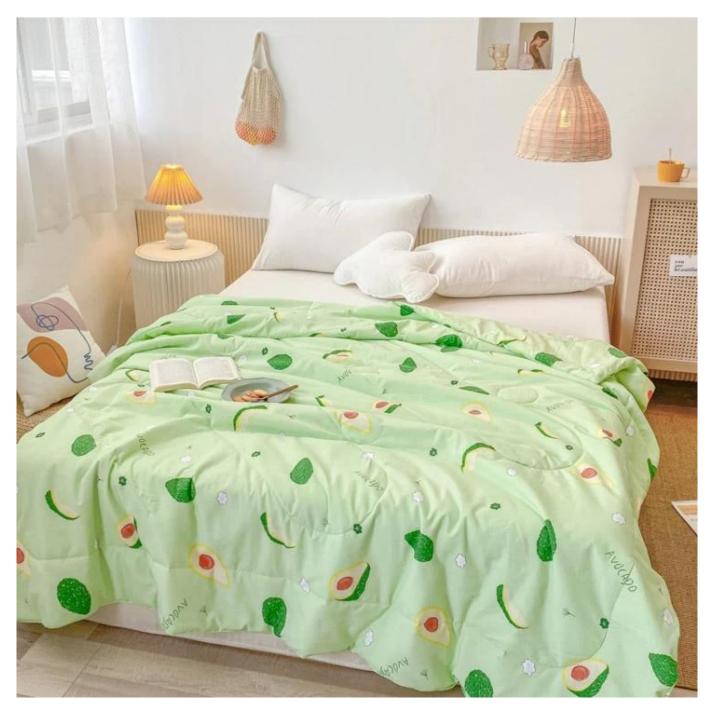

## Product Description of Super Soft Polyester Filling Printing Bed Quilt China Luxury Quilts

- Item: Super Soft Polyester Filling Printing Bed Quilt China Luxury Quilts
- Size: Twin, Full/Queen, King or Customized
- Color: Printing
- Brand: TAIDA
- Surface: Polyester
- Filling: Polyester Fiber
- Characteristic: Soft, Skin-friendly, Washable, Antibacterial, Anti-mite, Fluffy
- **Packing:** Each roll is packed in strong plastic bag; each package in individual paper carton.

**[ SOFT MATERIAL ]** 100% microfiber polyester quilt, down alternative filling, ultra soft-tothe-touch feel, lightweight, durable quilted quilt.

[ **COMFORTABLE DESIGN FEATURES** ] Machine quilting woven stitches add texture and sophistication to your bed, making the design more attractive. High-quality fabrics and fine workmanship, so you don't have to worry about tight seams or gaps in the seams that will loose due to washing.

[ ALL SEASONS ] In spring or summer, the quilts can not only keep warm, but also light and stress-free, bringing you elegant warmth. In fall or winter, you can use it with bedding. Depending on the season, it can be used as comforter, bedspread or coverlets.