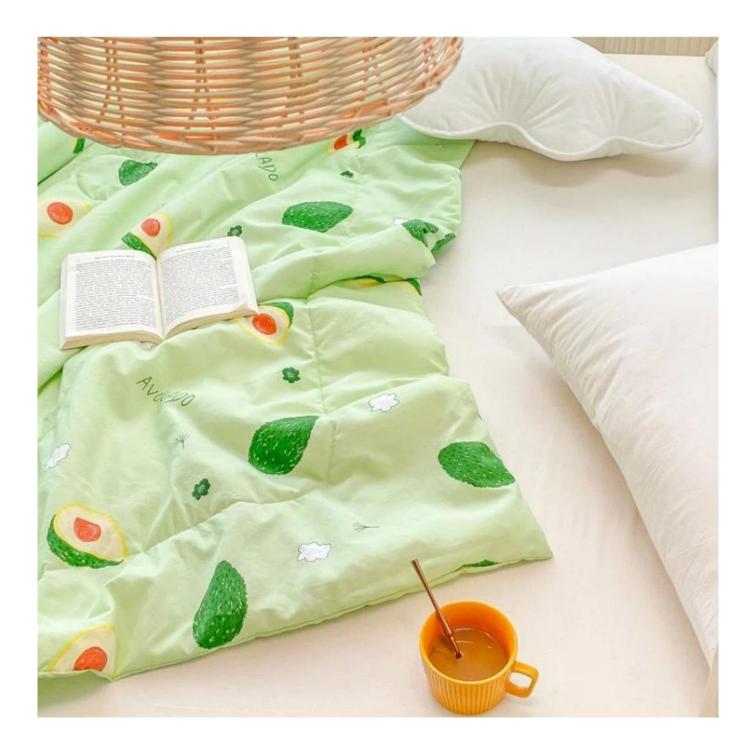

**[ SOFT MATERIAL ]** 100% microfiber polyester quilt, down alternative filling, ultra soft-tothe-touch feel, lightweight, durable quilted quilt.

[ **COMFORTABLE DESIGN FEATURES** ] Machine quilting woven stitches add texture and sophistication to your bed, making the design more attractive. High-quality fabrics and fine workmanship, so you don't have to worry about tight seams or gaps in the seams that will loose due to washing.

[ ALL SEASONS ] In spring or summer, the quilts can not only keep warm, but also light and stress-free, bringing you elegant warmth. In fall or winter, you can use it with bedding. Depending on the season, it can be used as comforter, bedspread or coverlets.