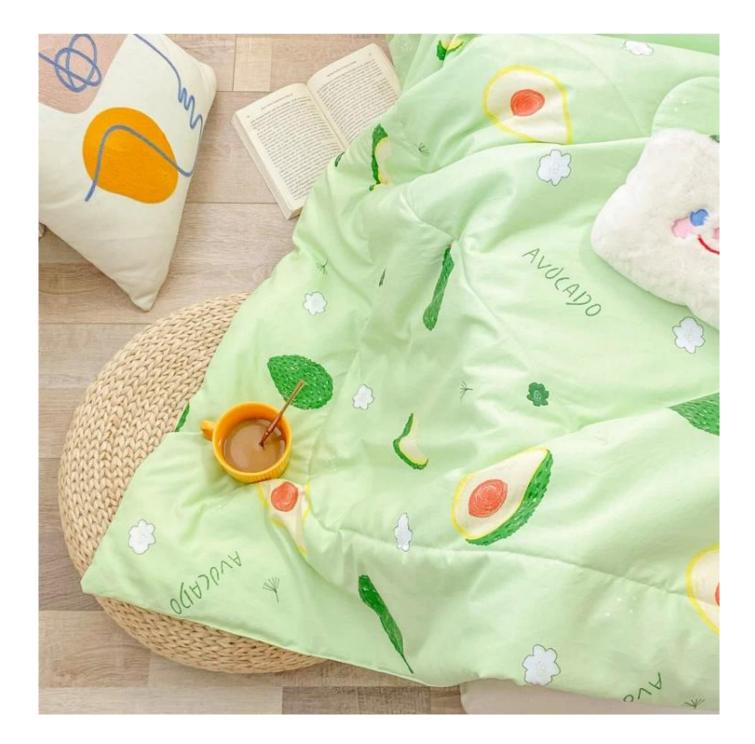

# Super Soft Polyester Filling Printing Bed Quilt <u>China</u> <u>Luxury Quilts Supplier</u>

## Product Description of Super Soft Polyester Filling Printing Bed Quilt China Luxury Quilts

- Item: Super Soft Polyester Filling Printing Bed Quilt China Luxury Quilts
- Size: Twin, Full/Queen, King or Customized
- Color: Printing
- Brand: TAIDA
- Surface: Polyester
- Filling: Polyester Fiber
- Characteristic: Soft, Skin-friendly, Washable, Antibacterial, Anti-mite, Fluffy
- **Packing:** Each roll is packed in strong plastic bag; each package in individual paper carton.

**[ SOFT MATERIAL ]** 100% microfiber polyester quilt, down alternative filling, ultra soft-tothe-touch feel, lightweight, durable quilted quilt.

[ **COMFORTABLE DESIGN FEATURES** ] Machine quilting woven stitches add texture and sophistication to your bed, making the design more attractive. High-quality fabrics and fine workmanship, so you don't have to worry about tight seams or gaps in the seams that will loose due to washing.

[ ALL SEASONS ] In spring or summer, the quilts can not only keep warm, but also light and stress-free, bringing you elegant warmth. In fall or winter, you can use it with bedding. Depending on the season, it can be used as comforter, bedspread or coverlets.

# Super soft cloud-like skin-friendly surface fabric

3D spiral fiber filling

Labels, Marks & Tags

**3D** cube-quilted design

Extra soft, premium, unbeatable comfort, like sleeping on a cloud, cloud-like surface