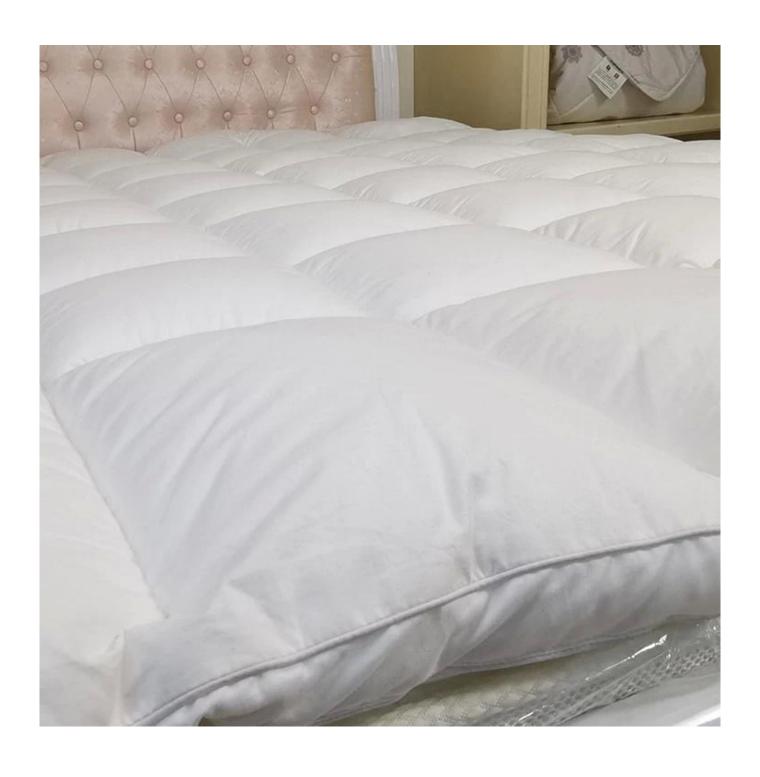

Color: WhiteBrand: TAIDA

• **Design:** 3D Cube-quilted Baffle Box Design Top

• Surface: Polyester

• Closure Type: Flexible Elastic Band

• Filling: Polyester Fiber

• Characteristic: Soft, Skin-friendly, Washable, Antibacterial, Anti-mite, Fluffy

Super soft cloud-like surface fabric peached finish with good strength performance

3D spiral fiber filling

Labels, Marks & Tags

3D cube-quilted baffle box design top

Extra soft, premium, unbeatable comfort, like sleeping on a cloud, cloud-like surface