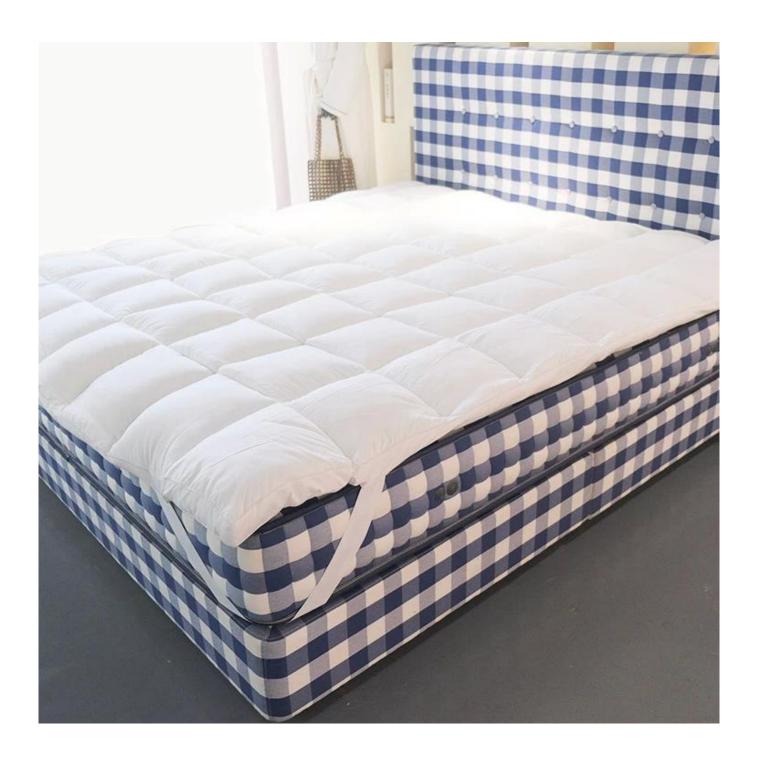

### Product Description of Thick Comfortable Infrared Processing 76X80 Inch Mattress Topper Bed

• Item: Thick Comfortable Infrared Processing 76X80 Inch Mattress Topper Bed

• Size: Twin, Twin XL, Full, Queen, King, Cal King

Color: WhiteBrand: TAIDA

• **Design:** 3D Cube-quilted Baffle Box Design Top

• Surface: Polyester

• Closure Type: Flexible Elastic Band

• Filling: Polyester Fiber

• Characteristic: Soft, Skin-friendly, Washable, Antibacterial, Anti-mite, Fluffy

• **Packing:** Each roll is packed in strong plastic bag; each package in individual paper carton.

[LAVISHLY SOFT SLEEP SURFACE] A extra thick layer of super fluffy and plush down alternative filling creates a luxurious 5-star hotel feeling that is gently melting and folding into the topper and protects your mattress without sacrificing comfort with our mattress pad. Its 3D snow-down cube-quilted baffle box design top is stuffed with down-alternative for greater softness making your night more restful and ensuring you wake up relaxed [ULTIMATE COMFORTABLE EXPERIENCE] Made with high-quality super soft, fresh, and breathable microfiber that will provide you the ultimate comfort you deserve, the thickness provides you the support you need while you sleep, take a nap, or just sit on your bed. Our mattress topper king mattresses topper can help distribute your weight and alleviate pressure points evenly throughout the mattress, allows you to sleep soundly and wake up without back pain