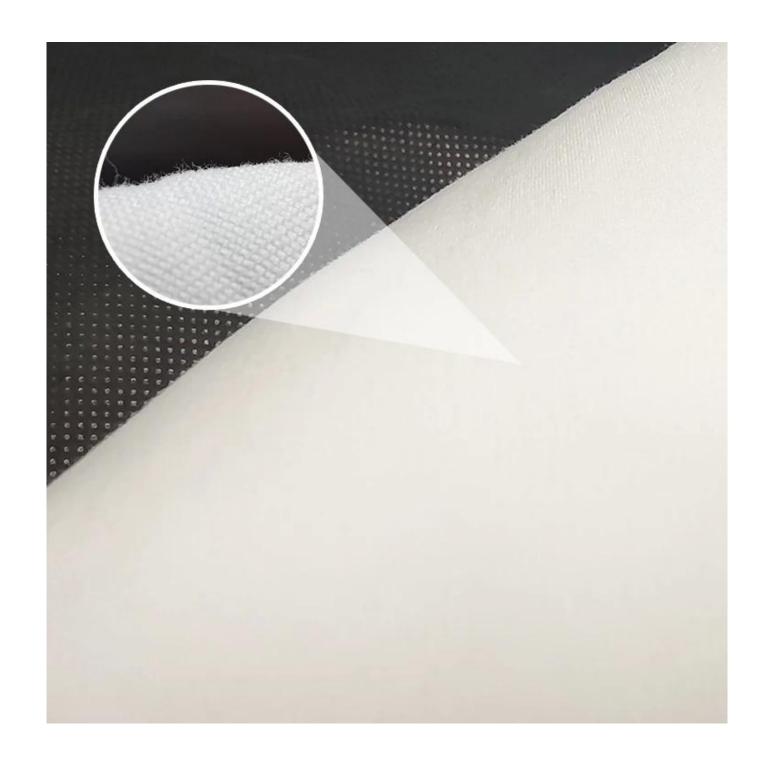

[EASY TO CARE, USE & SUPER DURABLE] The mattress topper is commercial machine washable and does not require expensive dry cleaning. Also, many other products use a nonwoven fabric layer on the backside of the topper to reduce material cost, which causes damage if they flip the topper to the reverse side for utilization. But all front and back surface of our topper is made of very high-quality microfiber which assures both sides can be utilized, this increases the lifespan by double times

Super soft cloud-like surface fabric peached finish with good strength performance

3D spiral fiber filling

Labels, Marks & Tags

3D cube-quilted baffle box design top

Extra soft, premium, unbeatable comfort, like sleeping on a cloud, cloud-like surface