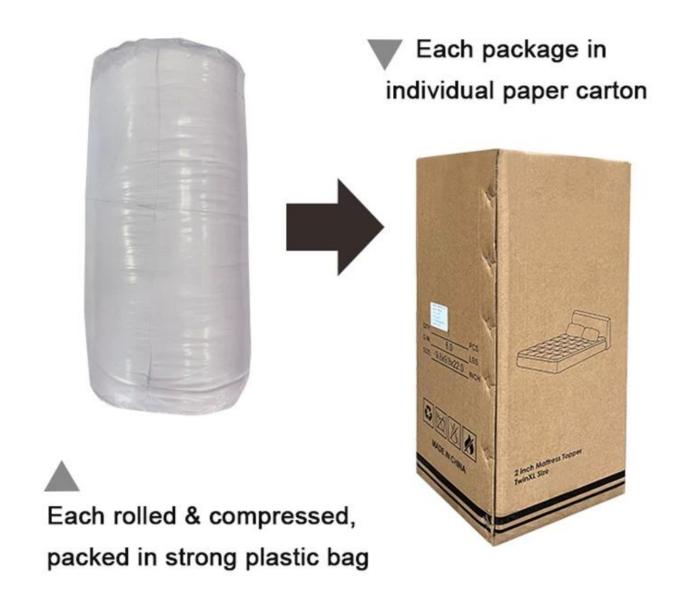

• **Packing:** Each roll is packed in strong plastic bag; each package in individual paper carton.

[LAVISHLY SOFT SLEEP SURFACE] A extra thick layer of super fluffy and plush down alternative filling creates a luxurious 5-star hotel feeling that is gently melting and folding into the topper and protects your mattress without sacrificing comfort with our mattress pad. Its 3D snow-down cube-quilted baffle box design top is stuffed with down-alternative for greater softness making your night more restful and ensuring you wake up relaxed [ULTIMATE COMFORTABLE EXPERIENCE] Made with high-quality super soft, fresh, and breathable microfiber that will provide you the ultimate comfort you deserve, the thickness provides you the support you need while you sleep, take a nap, or just sit on your bed. Our mattress topper king mattresses topper can help distribute your weight and alleviate pressure points evenly throughout the mattress, allows you to sleep soundly and wake up without back pain

Upgraded anchor bands adapt to mattress depth up to 18 inch

Packaging & Shipping of Thick Comfortable Infrared Processing 76X80 Inch Mattress Topper Bed

If you have any special requirements for packing, please contact us!