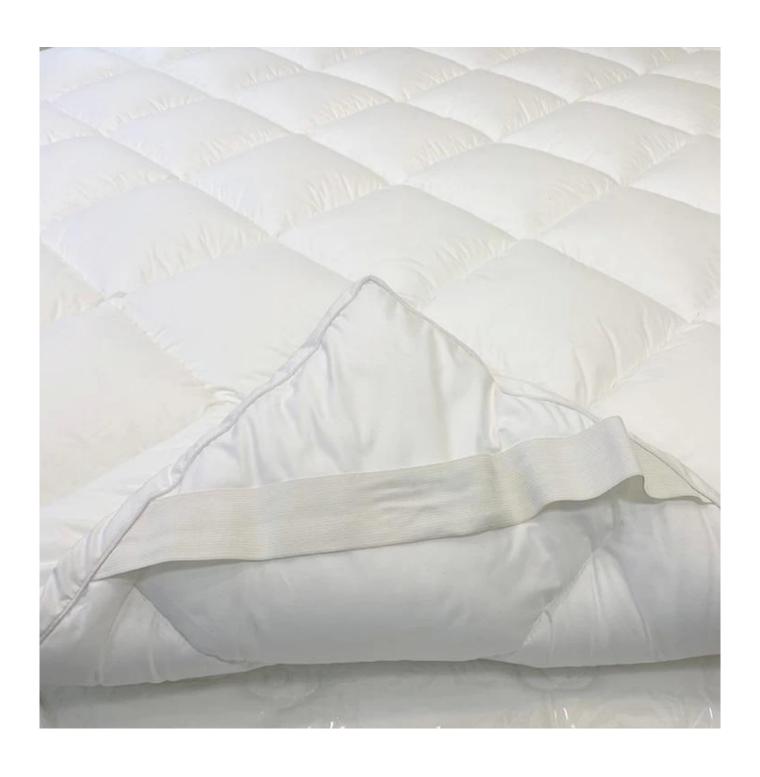

[SMOOTH & STRONG GRIP DEEP POCKET DESIGN] The fully elasticized skirt fits snuggly around mattresses up to 18" thick to help fit any bed mattress you have, its strong elastic helps you to get a tight grip around the mattress allowing you to toss and turn freely at night because it uses high gram weight microfiber with a high elastic rubber band which ensure it is smooth and soft, and durable than other bed toppers which use low gram weight elastic cloth that can be easily torn

Upgraded anchor bands adapt to mattress depth up to 18 inch

Packaging & Shipping of Thick Comfortable Infrared Processing 76X80 Inch Mattress Topper Bed

If you have any special requirements for packing, please contact us!