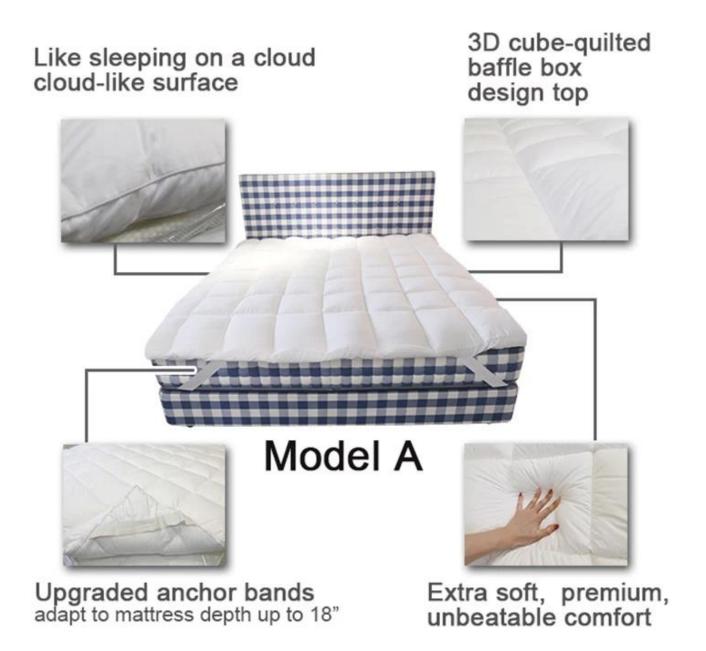

[PERSONALIZED CUSTOMIZATION] Please reach out to us with any questions or custom requirements for all products.

Model A: mattress topper with 4-corner anchor bands

Other size can be customized, please contact us!

Super soft cloud-like surface fabric peached finish with good strength performance

3D spiral fiber filling

Labels, Marks & Tags

3D cube-quilted baffle box design top

Extra soft, premium, unbeatable comfort, like sleeping on a cloud, cloud-like surface

Upgraded anchor bands adapt to mattress depth up to 18 inch

Packaging & Shipping of Thick Comfortable Infrared Processing 76X80 Inch Mattress Topper Bed

If you have any special requirements for packing, please contact us!