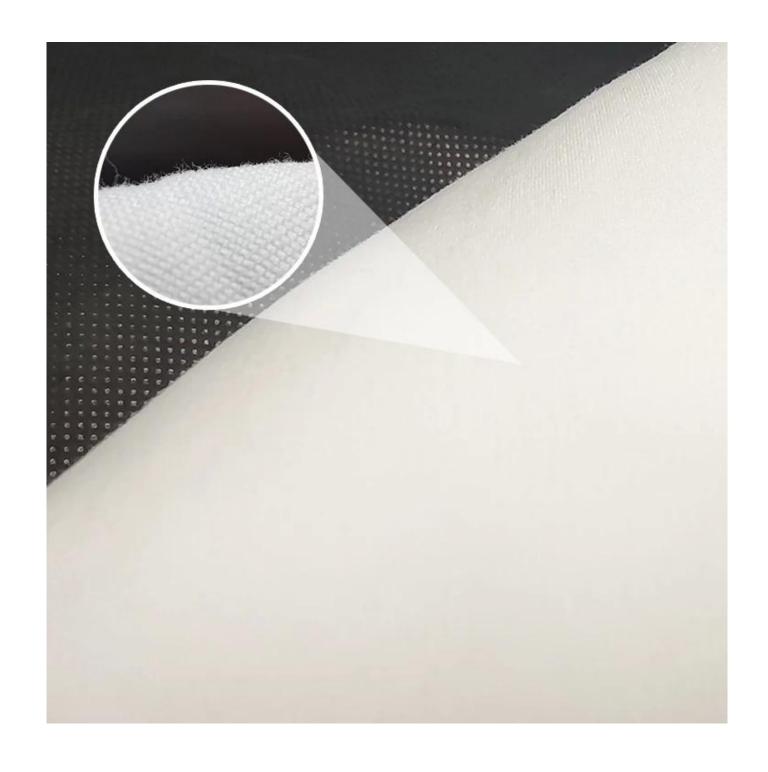

[EASY TO CARE, USE & SUPER DURABLE] The mattress topper is commercial machine washable and does not require expensive dry cleaning. Also, many other products use a nonwoven fabric layer on the backside of the topper to reduce material cost, which causes damage if they flip the topper to the reverse side for utilization. But all front and back surface of our topper is made of very high-quality microfiber which assures both sides can be utilized, this increases the lifespan by double times