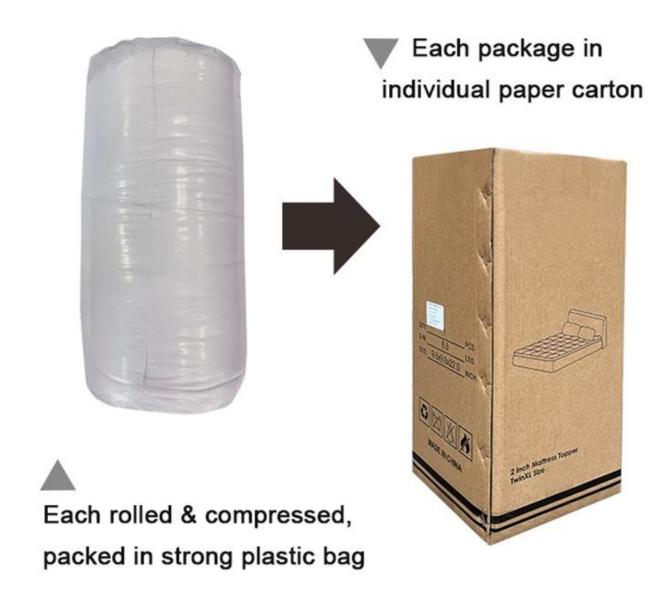

# Thick Keep Warm Infrared Processing Cal King Size China Mattress Pads Topper Vendor

Product Description of Thick Keep Warm Infrared Processing Cal King Size
China Mattress Pads Topper

- Item: Thick Keep Warm Infrared Processing Cal King Size China Mattress Pads Topper
- Size: Twin, Twin XL, Full, Queen, King, Cal King
- Color: WhiteBrand: TAIDA
- Design: 3D Cube-quilted Baffle Box Design Top
- Surface: Polyester
- Closure Type: Flexible Elastic Band
- Filling: Polyester Fiber
- Characteristic: Soft, Skin-friendly, Washable, Antibacterial, Anti-mite, Fluffy
- **Packing:** Each roll is packed in strong plastic bag; each package in individual paper carton.

Upgraded anchor bands adapt to mattress depth up to 18 inch

Packaging & Shipping of Thick Keep Warm Infrared Processing Cal King Size China Mattress Pads Topper

If you have any special requirements for packing, please contact us!