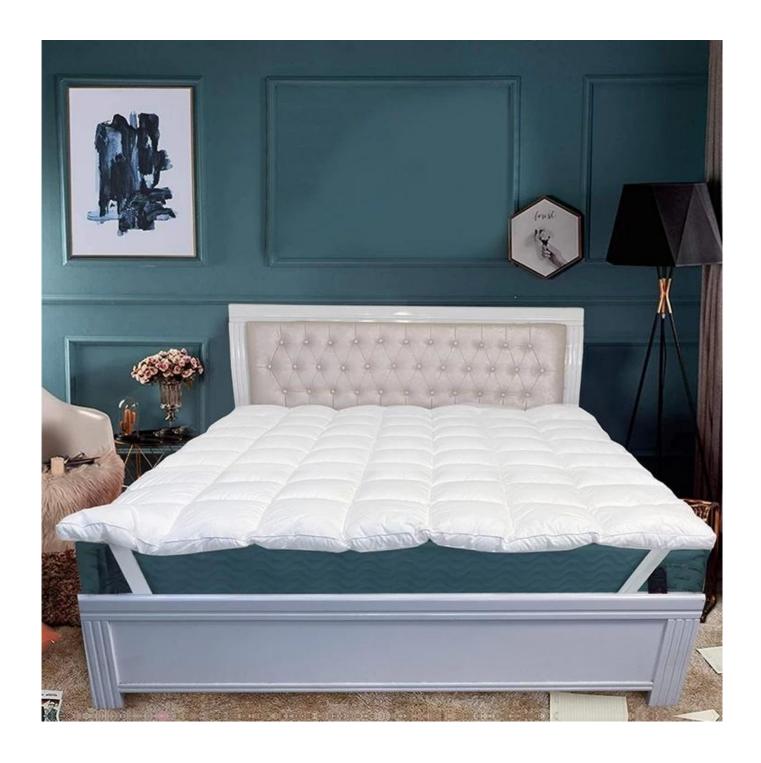

# Thick Keep Warm Infrared Processing Cal King Size China Mattress Pads Topper Vendor

Product Description of Thick Keep Warm Infrared Processing Cal King Size
China Mattress Pads Topper

- Item: Thick Keep Warm Infrared Processing Cal King Size China Mattress Pads Topper
- Size: Twin, Twin XL, Full, Queen, King, Cal King
- Color: WhiteBrand: TAIDA
- Design: 3D Cube-quilted Baffle Box Design Top
- Surface: Polyester
- Closure Type: Flexible Elastic Band
- Filling: Polyester Fiber
- Characteristic: Soft, Skin-friendly, Washable, Antibacterial, Anti-mite, Fluffy
- **Packing:** Each roll is packed in strong plastic bag; each package in individual paper carton.

[LAVISHLY SOFT SLEEP SURFACE] A extra thick layer of super fluffy and plush down alternative filling creates a luxurious 5-star hotel feeling that is gently melting and folding into the topper and protects your mattress without sacrificing comfort with our mattress pad. Its 3D snow-down cube-quilted baffle box design top is stuffed with down-alternative for greater softness making your night more restful and ensuring you wake up relaxed [ULTIMATE COMFORTABLE EXPERIENCE] Made with high-quality super soft, fresh, and breathable microfiber that will provide you the ultimate comfort you deserve, the thickness provides you the support you need while you sleep, take a nap, or just sit on your bed. Our mattress topper king mattresses topper can help distribute your weight and alleviate pressure points evenly throughout the mattress, allows you to sleep soundly and wake up without back pain