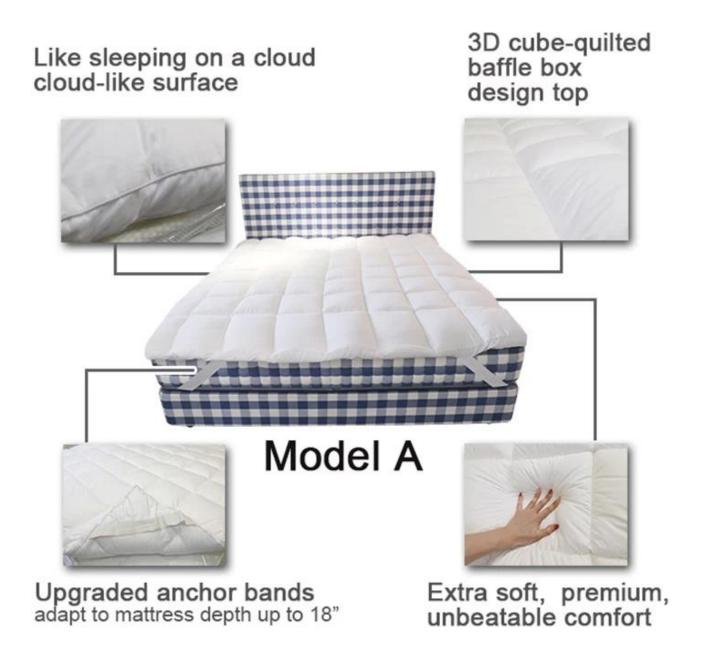

[PERSONALIZED CUSTOMIZATION] Please reach out to us with any questions or custom requirements for all products.

Model A: mattress topper with 4-corner anchor bands

Other size can be customized, please contact us!

Super soft cloud-like surface fabric peached finish with good strength performance

3D spiral fiber filling

Labels, Marks & Tags

3D cube-quilted baffle box design top

Extra soft, premium, unbeatable comfort, like sleeping on a cloud, cloud-like surface

Upgraded anchor bands adapt to mattress depth up to 18 inch

Packaging & Shipping of Thick Keep Warm Infrared Processing Cal King Size China Mattress Pads Topper

If you have any special requirements for packing, please contact us!