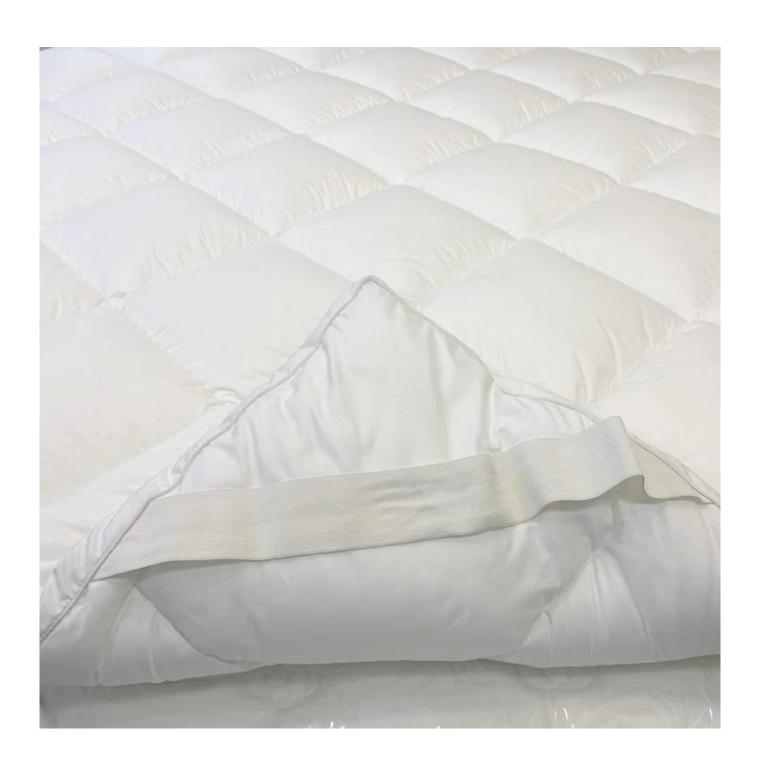

[SMOOTH & STRONG GRIP DEEP POCKET DESIGN] The fully elasticized skirt fits snuggly around mattresses up to 18" thick to help fit any bed mattress you have, its strong elastic helps you to get a tight grip around the mattress allowing you to toss and turn freely at night because it uses high gram weight microfiber with a high elastic rubber band which ensure it is smooth and soft, and durable than other bed toppers which use low gram weight elastic cloth that can be easily torn

Upgraded anchor bands adapt to mattress depth up to 18 inch

Packaging & Shipping of Thick Keep Warm Infrared Processing Cal King Size China Mattress Pads Topper

If you have any special requirements for packing, please contact us!