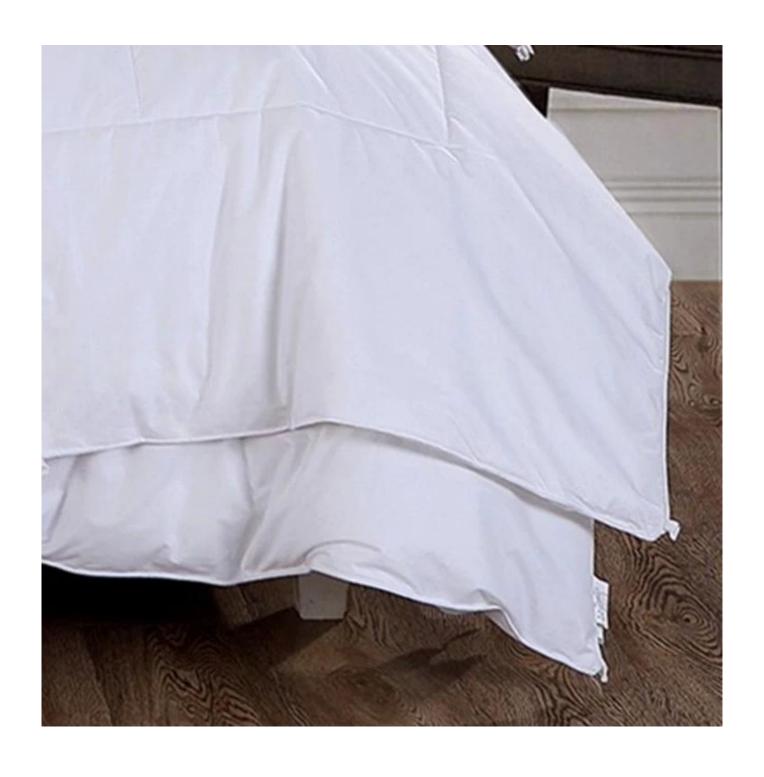

[ SKIN FRIENDLY ] Certified eco-friendly by OEKO-TEX. Compared with feather quilts, it is more friendly to the skin. It's also reassuring to sleep naked.

**[ DETAILS SHOW CHARM ]** We use quilting technology to help fill the polyester fiber so that the filling stays flat and does not slip off easily. The three-dimensional paneling protects the edges of the quilt and is wear-resistant and durable. 4 corner/side ties keep the quilt in place.

The two buttons on the quilt

Warm Two In One Quilt

**Unique comfortable & soft surface fabric** 

Packaging & Shipping of Two In One Quilt Factory All-season Comfortable Hypoallergenic Soft China Two In One Quilt