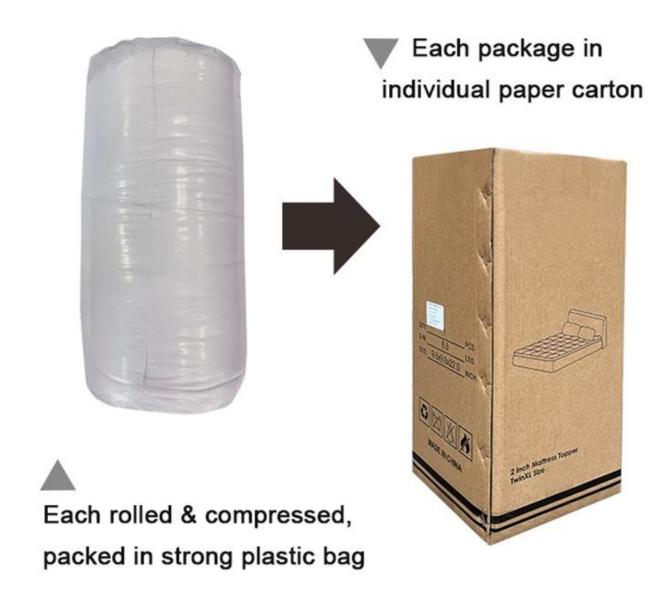

Color: WhiteBrand: TAIDA

• Surface Fabric: 100% Cotton

• Filling: 100% Polyester

• Characteristic: Soft, Skin-friendly, Washable, Antibacterial, Anti-mite, Fluffy

• **Packing:** Each roll is packed in strong plastic bag; each package in individual paper carton.

If you have any special requirements for packing, please contact us!