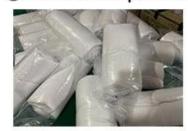

Color: WhiteBrand: TAIDA

• Surface Fabric: 100% Cotton

• Filling: 100% Polyester

• Characteristic: Soft, Skin-friendly, Washable, Antibacterial, Anti-mite, Fluffy

• **Packing:** Each roll is packed in strong plastic bag; each package in individual paper carton.

If you have any special requirements for packing, please contact us!

**®Product inspection** 

**9Finished product** 

**®Packing** 

①Vacuumed

**@Shipment** 