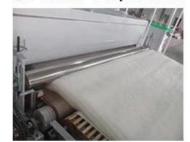

## **Product Processing**

## **Prouduction Process**

①Fabric inspection

②Cutting

**3**Sewing

4 Carding

**5**Filling

**@Quilting** 

Needle detectors