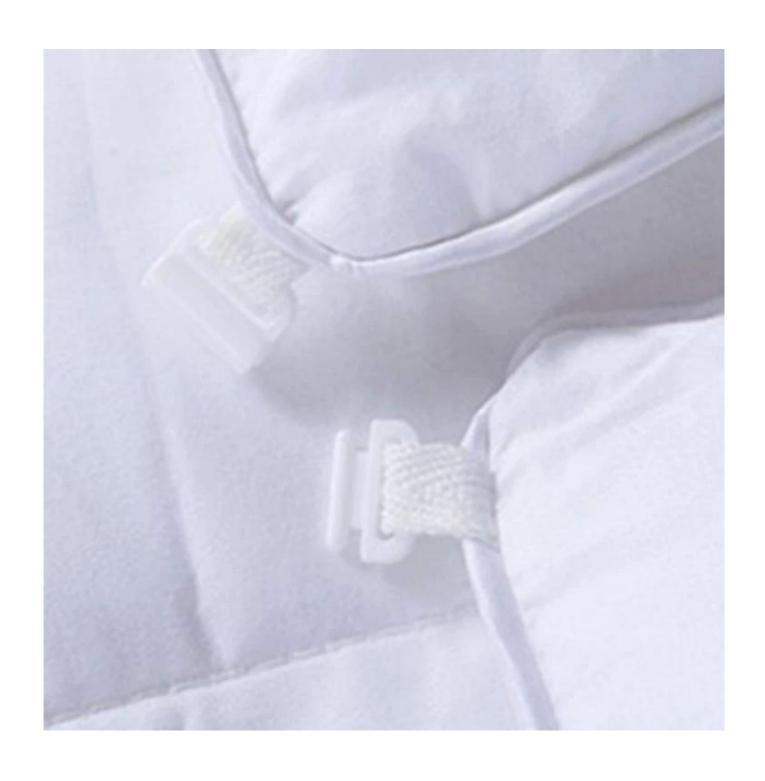

[ SKIN FRIENDLY ] Certified eco-friendly by OEKO-TEX. Compared with feather quilts, it is more friendly to the skin. It's also reassuring to sleep naked.

**[ DETAILS SHOW CHARM ]** We use quilting technology to help fill the polyester fiber so that the filling stays flat and does not slip off easily. The three-dimensional paneling protects the edges of the quilt and is wear-resistant and durable. 4 corner/side ties keep the quilt in place.

The two buttons on the quilt

Warm Two In One Quilt

**Unique comfortable & soft surface fabric** 

Packaging & Shipping of Two In One Quilt Factory All-season Comfortable Hypoallergenic Soft China Two In One Quilt