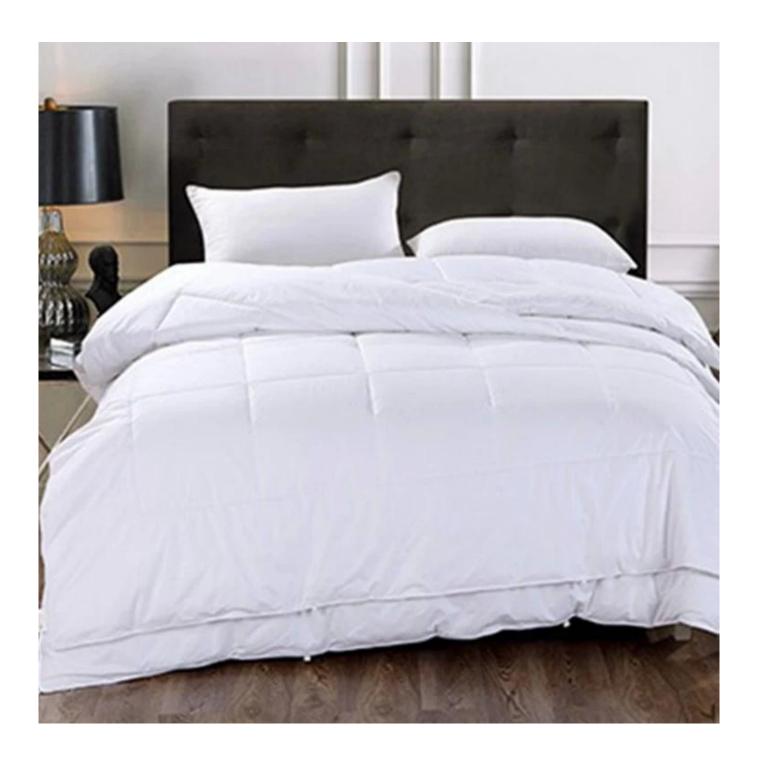

Color: WhiteBrand: TAIDA

• Surface Fabric: 100% Cotton

• Filling: 100% Polyester

• Characteristic: Soft, Skin-friendly, Washable, Antibacterial, Anti-mite, Fluffy

• **Packing:** Each roll is packed in strong plastic bag; each package in individual paper carton.

[ SKIN FRIENDLY ] Certified eco-friendly by OEKO-TEX. Compared with feather quilts, it is more friendly to the skin. It's also reassuring to sleep naked.

**[ DETAILS SHOW CHARM ]** We use quilting technology to help fill the polyester fiber so that the filling stays flat and does not slip off easily. The three-dimensional paneling protects the edges of the quilt and is wear-resistant and durable. 4 corner/side ties keep the quilt in place.