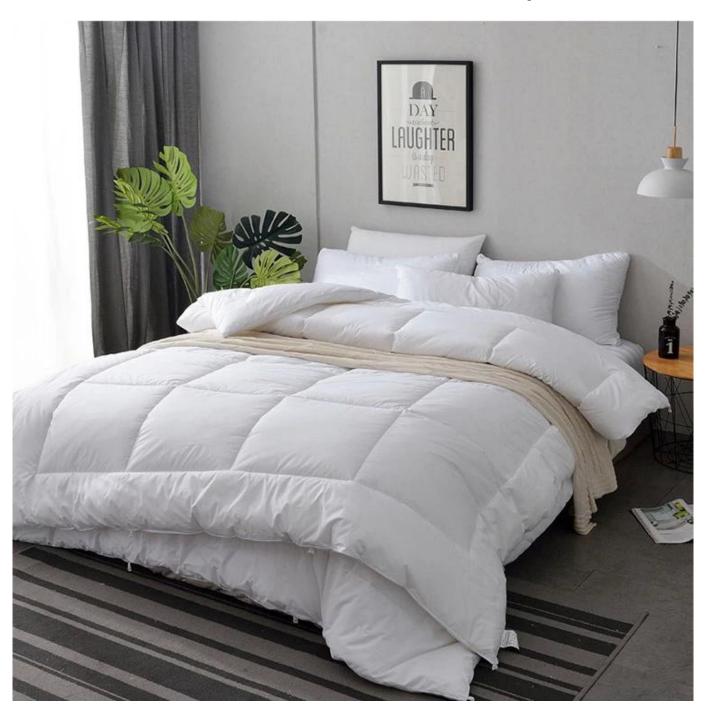

Color: WhiteBrand: TAIDA

• Surface Fabric: 100% Cotton

• Filling: 100% Polyester

• Characteristic: Soft, Skin-friendly, Washable, Antibacterial, Anti-mite, Fluffy

• **Packing:** Each roll is packed in strong plastic bag; each package in individual paper carton.

[ SKIN FRIENDLY ] Certified eco-friendly by OEKO-TEX. Compared with feather quilts, it is more friendly to the skin. It's also reassuring to sleep naked.

**[ DETAILS SHOW CHARM ]** We use quilting technology to help fill the polyester fiber so that the filling stays flat and does not slip off easily. The three-dimensional paneling protects the edges of the quilt and is wear-resistant and durable. 4 corner/side ties keep the quilt in place.