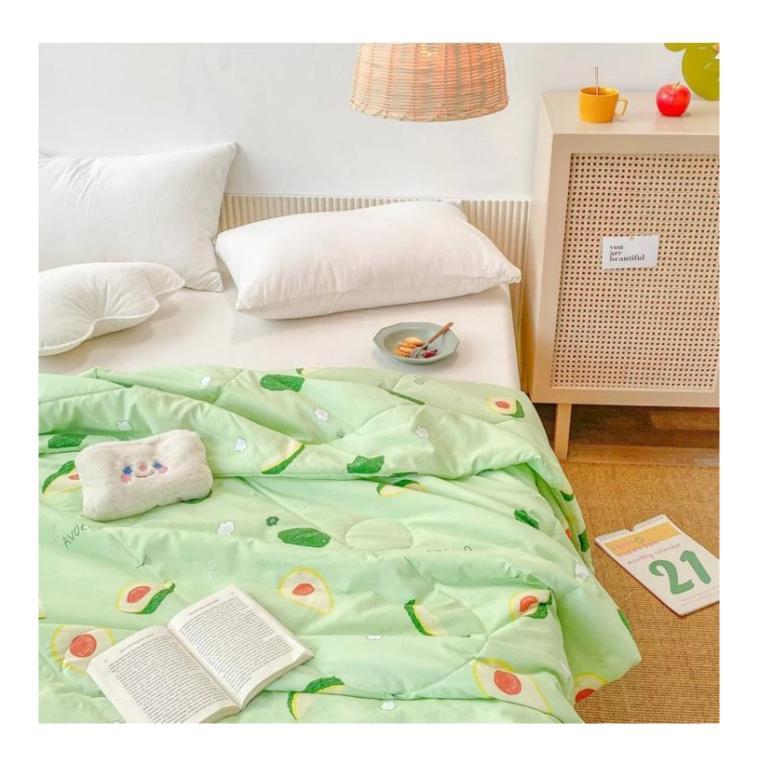

## Ultra Soft Printed Quilt Summer Duvet Quilted Polyester Quilt China Luxury Quilts Factory

### Product Description of Ultra Soft Printed Quilt Summer Duvet Quilted Polyester Quilt China Luxury Quilts

• Item: Ultra Soft Printed Quilt Summer Duvet Quilted Polyester Quilt China Luxury Quilts

• Size: Twin, Full/Queen, King or Customized

[ ALL SEASONS ] In spring or summer, the quilts can not only keep warm, but also light and stress-free, bringing you elegant warmth. In fall or winter, you can use it with bedding. Depending on the season, it can be used as comforter, bedspread or coverlets.