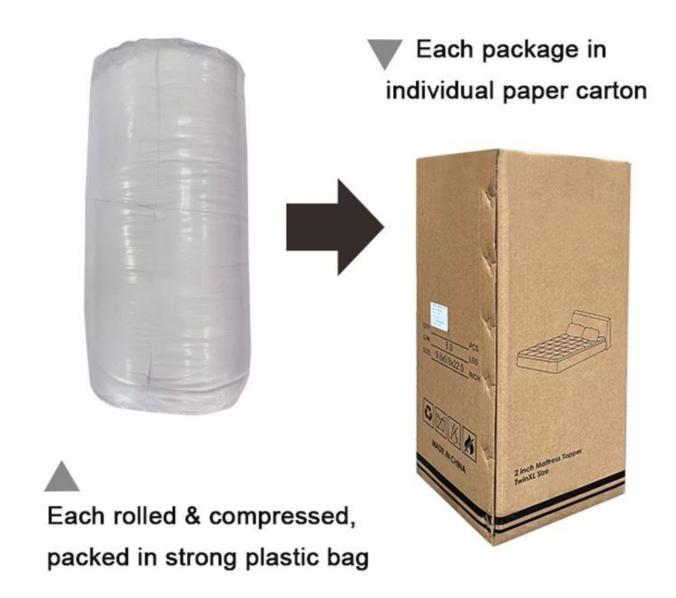

Color: Printing
Brand: TAIDA
Surface: Polyester
Filling: Polyester Fiber

• Characteristic: Soft, Skin-friendly, Washable, Antibacterial, Anti-mite, Fluffy

• **Packing:** Each roll is packed in strong plastic bag; each package in individual paper carton.

The thickness of the quilt is uniform and not easy to deform.

Bright color, not easy to fade

Packaging & Shipping of Ultra Soft Printed Quilt Summer Duvet Quilted
Polyester Quilt China Luxury Quilts

If you have any special requirements for packing, please contact us!