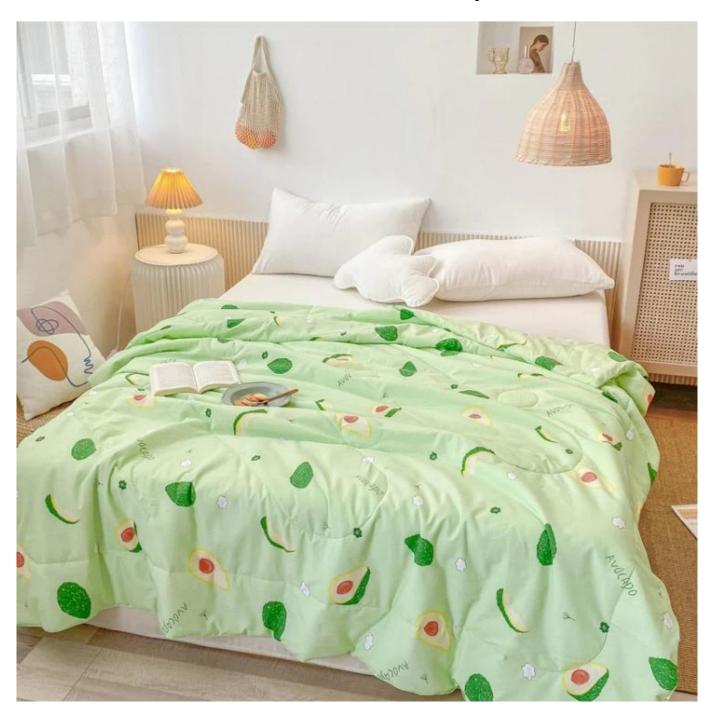

## Ultra Soft Printed Quilt Summer Duvet Quilted Polyester Quilt China Luxury Quilts Factory

### Product Description of Ultra Soft Printed Quilt Summer Duvet Quilted Polyester Quilt China Luxury Quilts

• Item: Ultra Soft Printed Quilt Summer Duvet Quilted Polyester Quilt China Luxury Quilts

• Size: Twin, Full/Queen, King or Customized

[ ALL SEASONS ] In spring or summer, the quilts can not only keep warm, but also light and stress-free, bringing you elegant warmth. In fall or winter, you can use it with bedding. Depending on the season, it can be used as comforter, bedspread or coverlets.