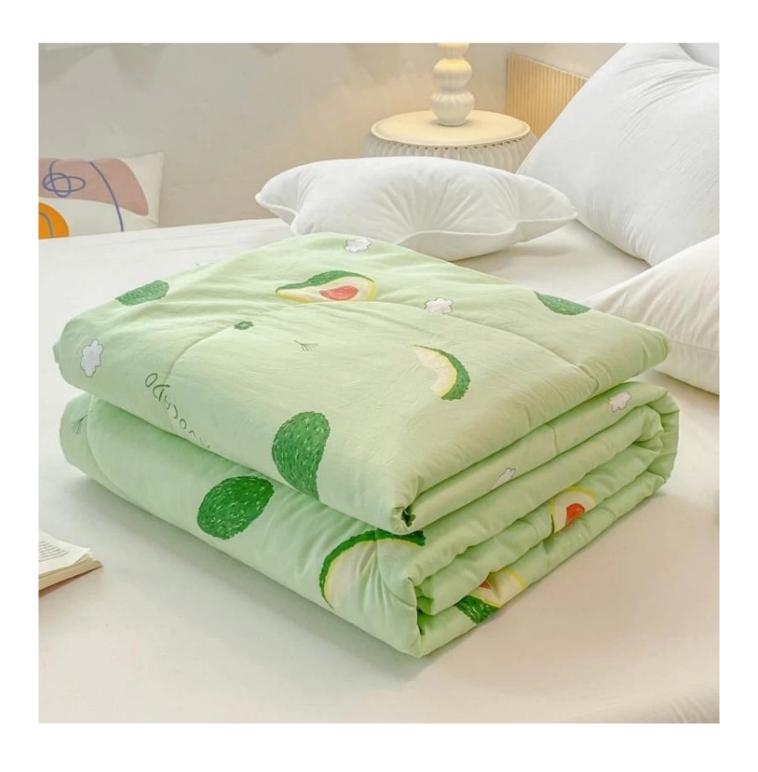

## Ultra Soft Printed Quilt Summer Duvet Quilted Polyester Quilt China Luxury Quilts Factory

### Product Description of Ultra Soft Printed Quilt Summer Duvet Quilted Polyester Quilt China Luxury Quilts

• Item: Ultra Soft Printed Quilt Summer Duvet Quilted Polyester Quilt China Luxury Quilts

• Size: Twin, Full/Queen, King or Customized

Color: Printing
Brand: TAIDA
Surface: Polyester
Filling: Polyester Fiber

• Characteristic: Soft, Skin-friendly, Washable, Antibacterial, Anti-mite, Fluffy

• **Packing:** Each roll is packed in strong plastic bag; each package in individual paper carton.

**SOFT MATERIAL** ] 100% microfiber polyester quilt, down alternative filling, ultra soft-to-the-touch feel, lightweight, durable quilted quilt.

[ COMFORTABLE DESIGN FEATURES ] Machine quilting woven stitches add texture and sophistication to your bed, making the design more attractive. High-quality fabrics and fine workmanship, so you don't have to worry about tight seams or gaps in the seams that will loose due to washing.