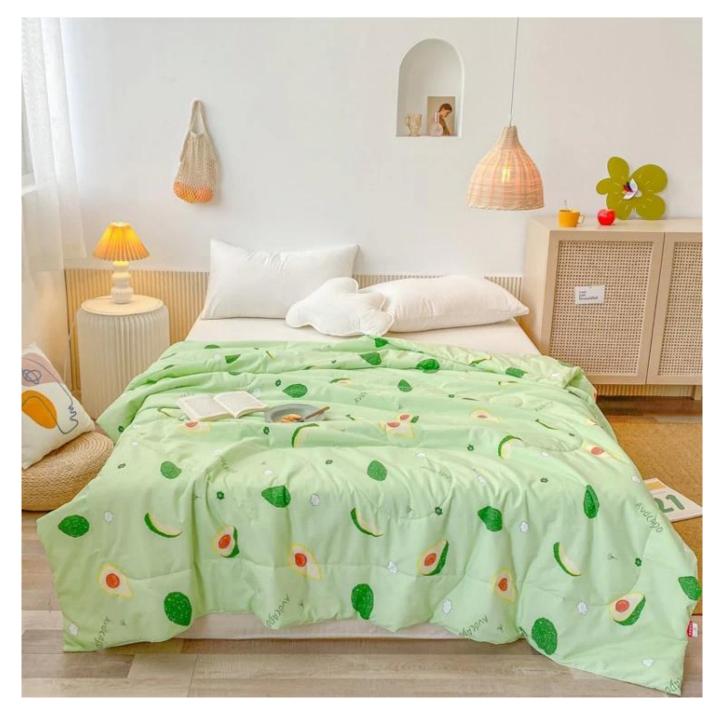

**[ SOFT MATERIAL ]** 100% microfiber polyester quilt, down alternative filling, ultra soft-tothe-touch feel, lightweight, durable quilted quilt.

[ **COMFORTABLE DESIGN FEATURES** ] Machine quilting woven stitches add texture and sophistication to your bed, making the design more attractive. High-quality fabrics and fine workmanship, so you don't have to worry about tight seams or gaps in the seams that will loose due to washing.

[ ALL SEASONS ] In spring or summer, the quilts can not only keep warm, but also light and stress-free, bringing you elegant warmth. In fall or winter, you can use it with bedding. Depending on the season, it can be used as comforter, bedspread or coverlets.

## Super soft cloud-like skin-friendly surface fabric

3D spiral fiber filling

Labels, Marks & Tags

**3D** cube-quilted design

Extra soft, premium, unbeatable comfort, like sleeping on a cloud, cloud-like surface