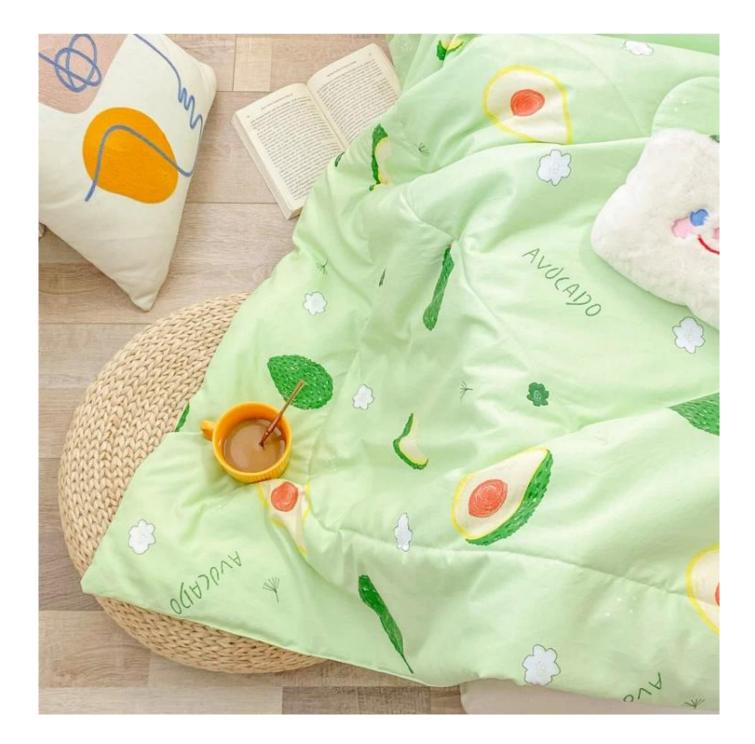

## Washable Antibacterial Bed Quilted Bedspreads China Quilt Twin Wholesale

## Product Description of Washable Antibacterial Bed Quilted Bedspreads China Quilt Twin

- Item: Washable Antibacterial Bed Quilted Bedspreads China Quilt Twin
- Size: Twin, Full/Queen, King or Customized
- Color: Printing
- Brand: TAIDA
- Surface: Polyester
- Filling: Polyester Fiber
- Characteristic: Soft, Skin-friendly, Washable, Antibacterial, Anti-mite, Fluffy
- **Packing:** Each roll is packed in strong plastic bag; each package in individual paper carton.

**[ SOFT MATERIAL ]** 100% microfiber polyester quilt, down alternative filling, ultra soft-tothe-touch feel, lightweight, durable quilted quilt.

[ **COMFORTABLE DESIGN FEATURES** ] Machine quilting woven stitches add texture and sophistication to your bed, making the design more attractive. High-quality fabrics and fine workmanship, so you don't have to worry about tight seams or gaps in the seams that will loose due to washing.

[ ALL SEASONS ] In spring or summer, the quilts can not only keep warm, but also light and stress-free, bringing you elegant warmth. In fall or winter, you can use it with bedding. Depending on the season, it can be used as comforter, bedspread or coverlets.