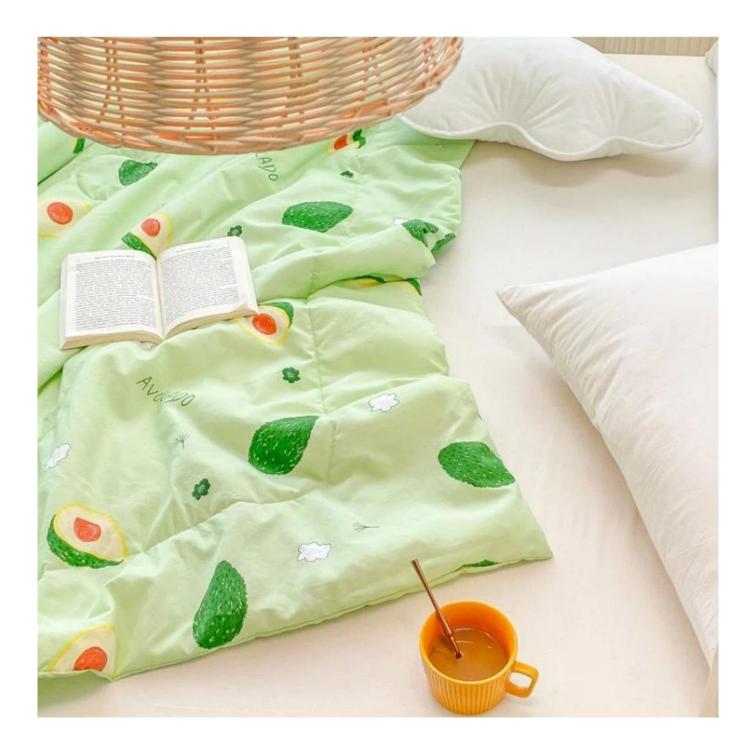

**[ SOFT MATERIAL ]** 100% microfiber polyester quilt, down alternative filling, ultra soft-tothe-touch feel, lightweight, durable quilted quilt.

[ **COMFORTABLE DESIGN FEATURES** ] Machine quilting woven stitches add texture and sophistication to your bed, making the design more attractive. High-quality fabrics and fine workmanship, so you don't have to worry about tight seams or gaps in the seams that will loose due to washing.

## Super soft cloud-like skin-friendly surface fabric

3D spiral fiber filling

Labels, Marks & Tags

**3D** cube-quilted design

Extra soft, premium, unbeatable comfort, like sleeping on a cloud, cloud-like surface