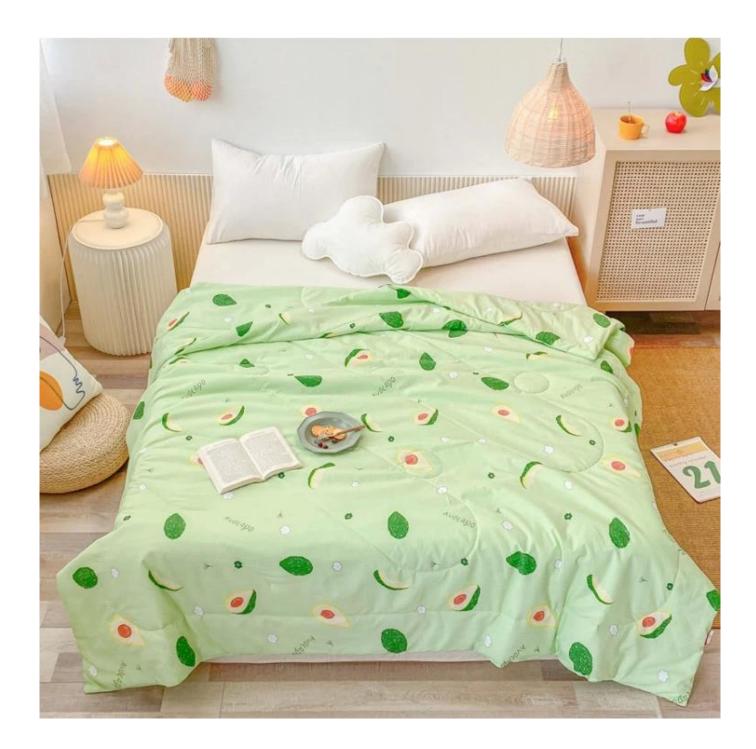

**[ SOFT MATERIAL ]** 100% microfiber polyester quilt, down alternative filling, ultra soft-tothe-touch feel, lightweight, durable quilted quilt.

[ **COMFORTABLE DESIGN FEATURES** ] Machine quilting woven stitches add texture and sophistication to your bed, making the design more attractive. High-quality fabrics and fine workmanship, so you don't have to worry about tight seams or gaps in the seams that will loose due to washing.

[ ALL SEASONS ] In spring or summer, the quilts can not only keep warm, but also light and stress-free, bringing you elegant warmth. In fall or winter, you can use it with bedding. Depending on the season, it can be used as comforter, bedspread or coverlets.

## Super soft cloud-like skin-friendly surface fabric

3D spiral fiber filling

Labels, Marks & Tags

**3D** cube-quilted design

Extra soft, premium, unbeatable comfort, like sleeping on a cloud, cloud-like surface