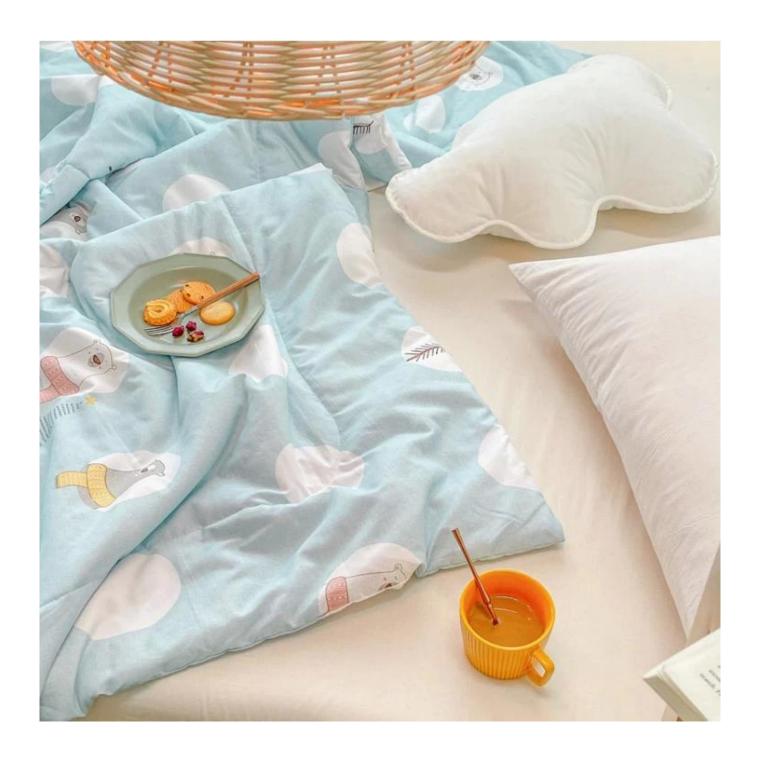

**SOFT MATERIAL** ] 100% microfiber polyester quilt, down alternative filling, ultra soft-to-the-touch feel, lightweight, durable quilted quilt.

[ COMFORTABLE DESIGN FEATURES ] Machine quilting woven stitches add texture and sophistication to your bed, making the design more attractive. High-quality fabrics and fine workmanship, so you don't have to worry about tight seams or gaps in the seams that will loose due to washing.

[ ALL SEASONS ] In spring or summer, the quilts can not only keep warm, but also light and stress-free, bringing you elegant warmth. In fall or winter, you can use it with bedding. Depending on the season, it can be used as comforter, bedspread or coverlets.

Super soft cloud-like skin-friendly surface fabric

3D spiral fiber filling

Labels, Marks & Tags

3D cube-quilted design

Extra soft, premium, unbeatable comfort, like sleeping on a cloud, cloud-like surface