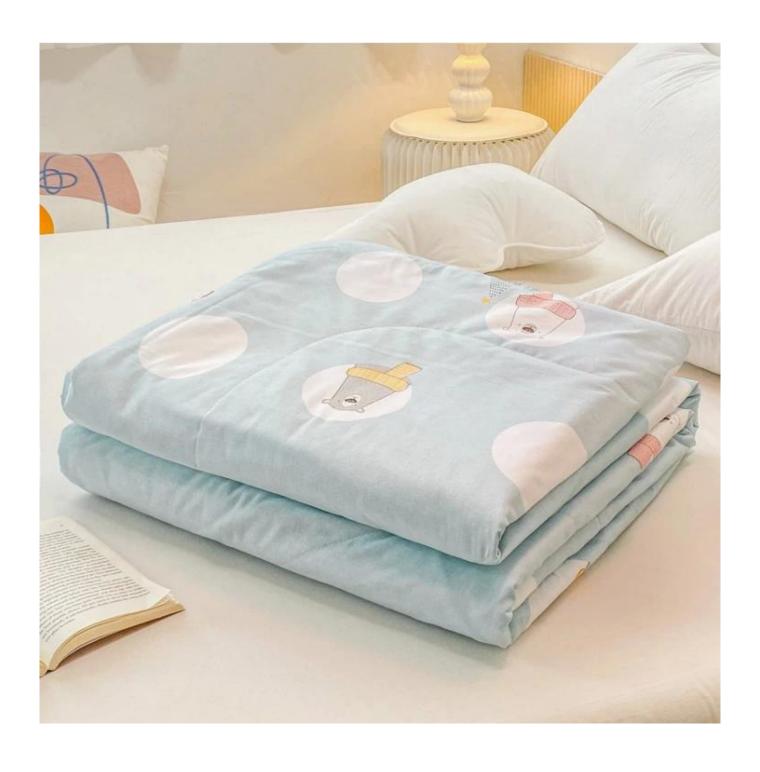

**SOFT MATERIAL** ] 100% microfiber polyester quilt, down alternative filling, ultra soft-to-the-touch feel, lightweight, durable quilted quilt.

[ COMFORTABLE DESIGN FEATURES ] Machine quilting woven stitches add texture and sophistication to your bed, making the design more attractive. High-quality fabrics and fine workmanship, so you don't have to worry about tight seams or gaps in the seams that will loose due to washing.

[ ALL SEASONS ] In spring or summer, the quilts can not only keep warm, but also light and stress-free, bringing you elegant warmth. In fall or winter, you can use it with bedding. Depending on the season, it can be used as comforter, bedspread or coverlets.

Super soft cloud-like skin-friendly surface fabric

3D spiral fiber filling

Labels, Marks & Tags

3D cube-quilted design

Extra soft, premium, unbeatable comfort, like sleeping on a cloud, cloud-like surface