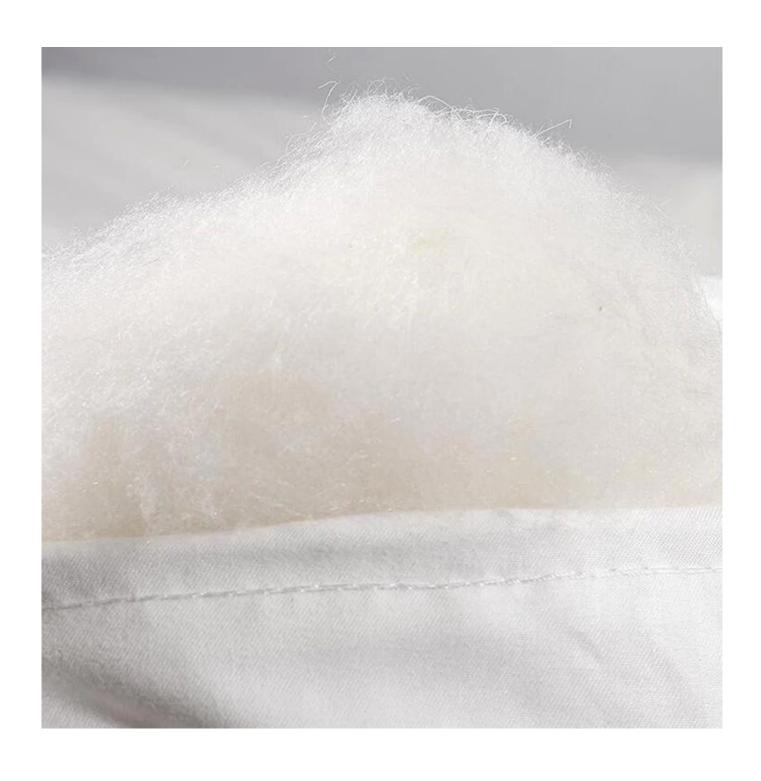

Super soft cloud-like skin-friendly surface fabric

3D spiral fiber filling

Labels, Marks & Tags

3D cube-quilted design

Extra soft, premium, unbeatable comfort, like sleeping on a cloud, cloud-like surface

The thickness of the quilt is uniform and not easy to deform.

Bright color, not easy to fade

Packaging & Shipping of Washable Soft And Breathable Antibacterial Bed Quilts China Kids Quilt

If you have any special requirements for packing, please contact us!