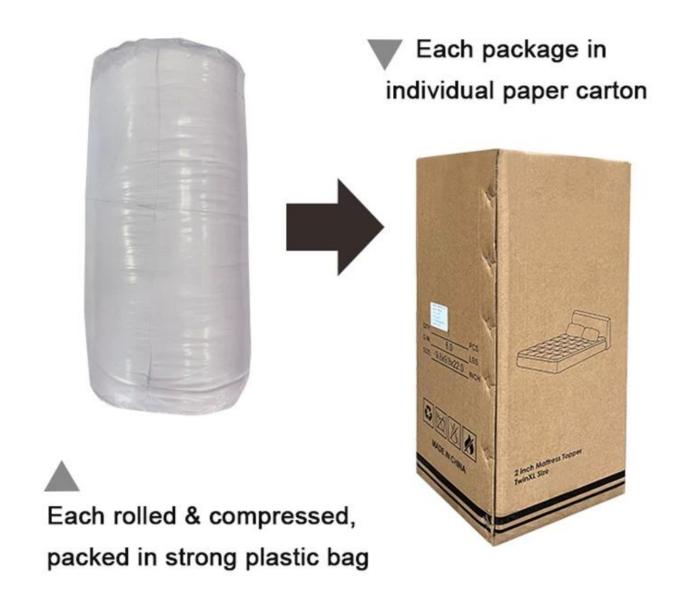

• Color: Printing • Brand: TAIDA • Surface: Polyester

• Filling: Polyester Fiber

• Characteristic: Soft, Skin-friendly, Washable, Antibacterial, Anti-mite, Fluffy

• Packing: Each roll is packed in strong plastic bag; each package in individual paper carton.

The thickness of the quilt is uniform and not easy to deform.

Bright color, not easy to fade

Packaging & Shipping of Washable Soft And Breathable Antibacterial Bed Quilts China Kids Quilt

If you have any special requirements for packing, please contact us!