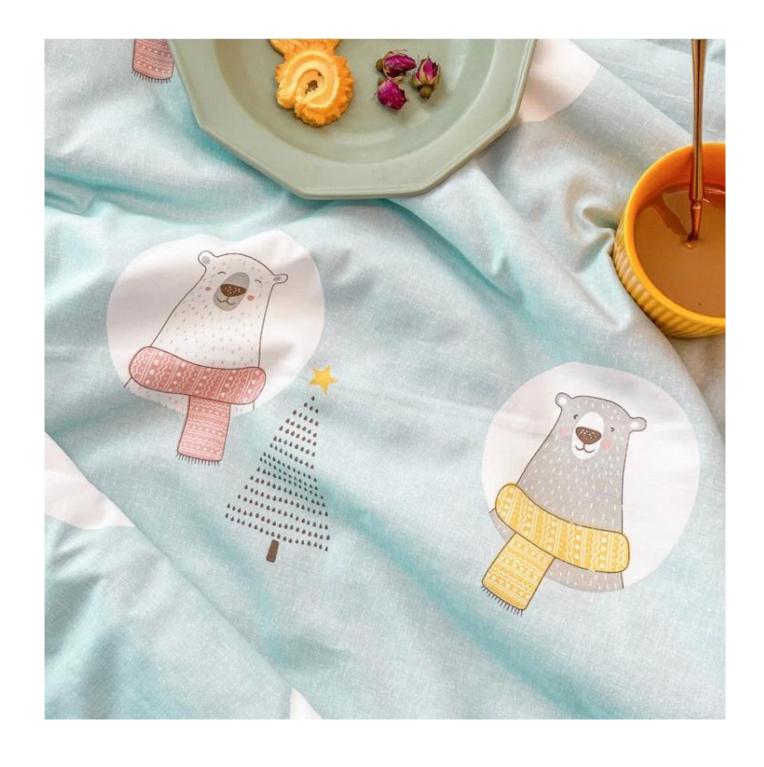

Super soft cloud-like skin-friendly surface fabric

3D spiral fiber filling

Labels, Marks & Tags

3D cube-quilted design

Extra soft, premium, unbeatable comfort, like sleeping on a cloud, cloud-like surface

The thickness of the quilt is uniform and not easy to deform.

Bright color, not easy to fade

Packaging & Shipping of Washable Soft And Breathable Antibacterial Bed Quilts China Kids Quilt

If you have any special requirements for packing, please contact us!