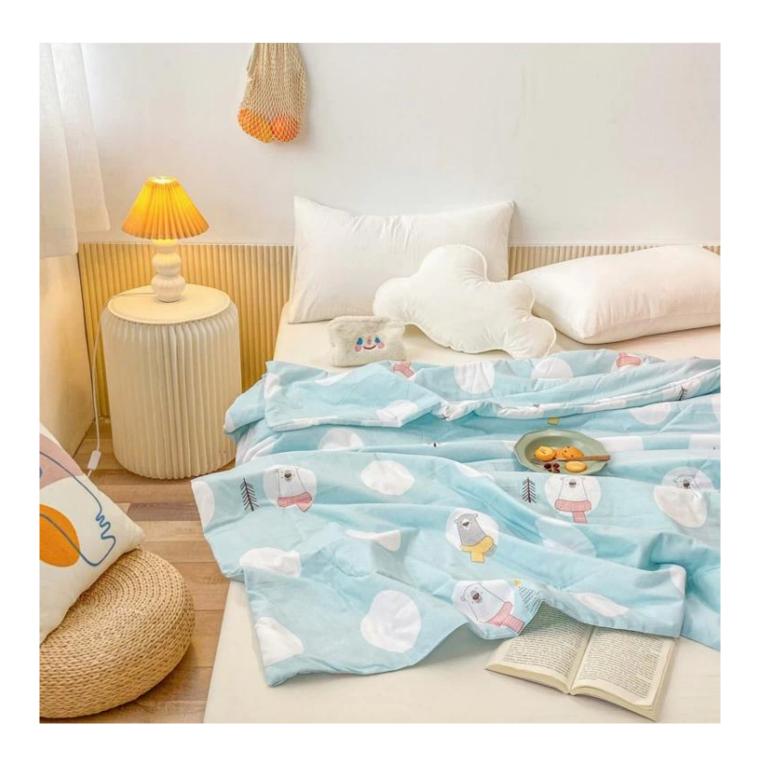

[ ALL SEASONS ] In spring or summer, the quilts can not only keep warm, but also light and stress-free, bringing you elegant warmth. In fall or winter, you can use it with bedding. Depending on the season, it can be used as comforter, bedspread or coverlets.

[ **PERFECT GIFT**] As a great gift for your family or friends on special occasions, birthday or Christmas. Everyone deserves the most elegant and comfortable quilt sets, provide you with a comfortable sleeping experience.